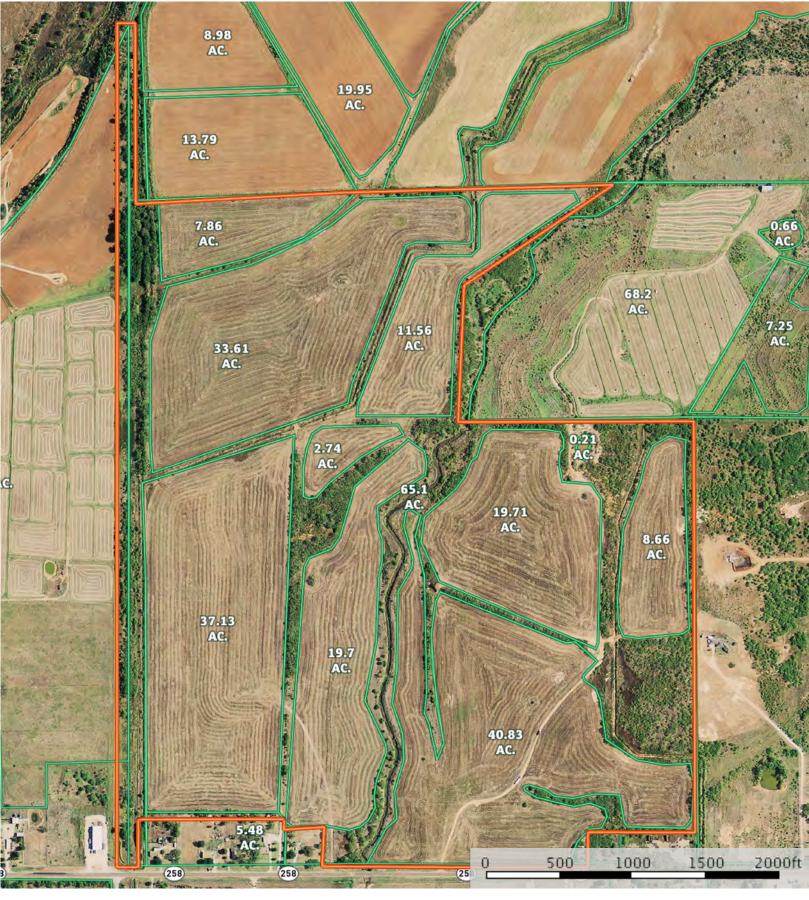

#### | Boundary 249.8 ac

| SOIL CODE | SOIL DESCRIPTION                                                         | ACRES | %     | CAP  |
|-----------|--------------------------------------------------------------------------|-------|-------|------|
| GfB       | Grandfield fine sandy loam, 1 to 3 percent slopes                        | 64.9  | 25.97 | 2e   |
| ObC       | Jolly fine sandy loam, 1 to 5 percent slopes                             | 7.8   | 3.12  | 4e   |
| DaB       | Deandale silt loam, 1 to 3 percent slopes                                | 13.7  | 5.49  | 3e   |
| KaB       | Kamay silt loam, 1 to 3 percent slopes                                   | 39.2  | 15.71 | 3e   |
| Ma        | Mangum silty clay loam                                                   | 31.6  | 12.65 | 2w   |
| WnB       | Winters loam, 1 to 3 percent slopes                                      | 25.2  | 10.1  | 2e   |
| WnA       | Winters loam, 0 to 1 percent slopes                                      | 46.7  | 18.7  | 2c   |
| DbA       | Deandale silt loam, loamy substratum, 0 to 1 percent sl opes             | 13.4  | 5.36  | 2s   |
| Ca        | Clairemont silt loam, moist, 0 to 1 percent slopes, occasionally flooded | 7.1   | 2.84  | 2w   |
| Ya        | Westola and Yomont soils, frequently flooded                             | 0.2   | 0.08  | 5w   |
| TOTALS    |                                                                          | 249.8 | 100%  | 2.28 |