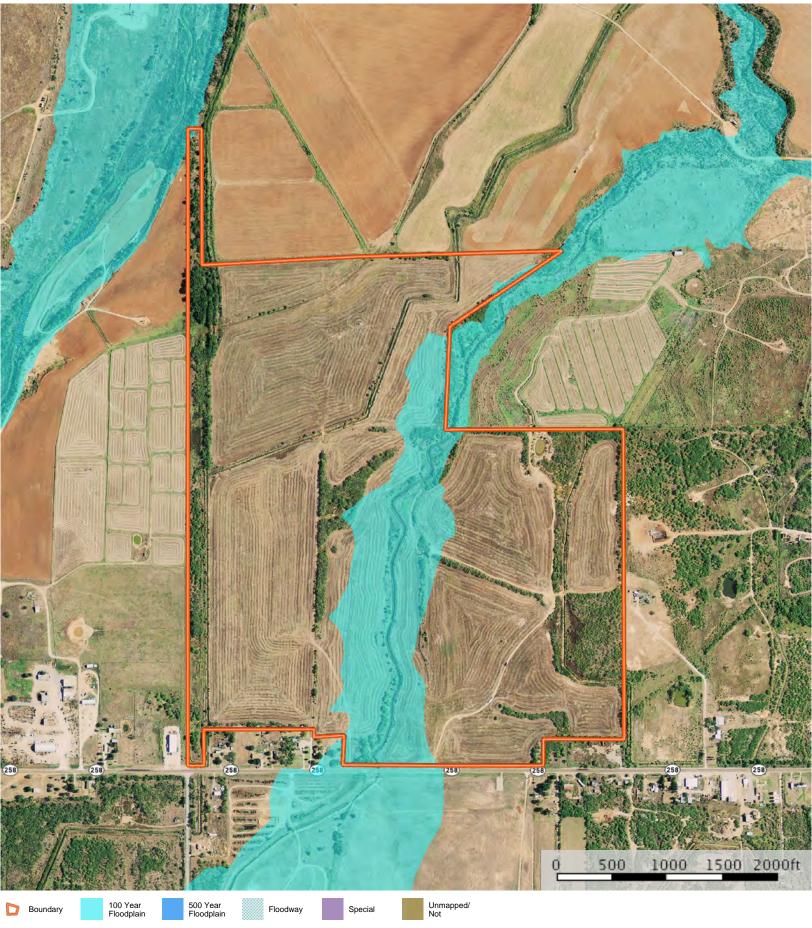

Wichita County, Texas, 250.72 AC +/-

Boundary

Wichita County, Texas, 250.72 AC +/-

Boundary