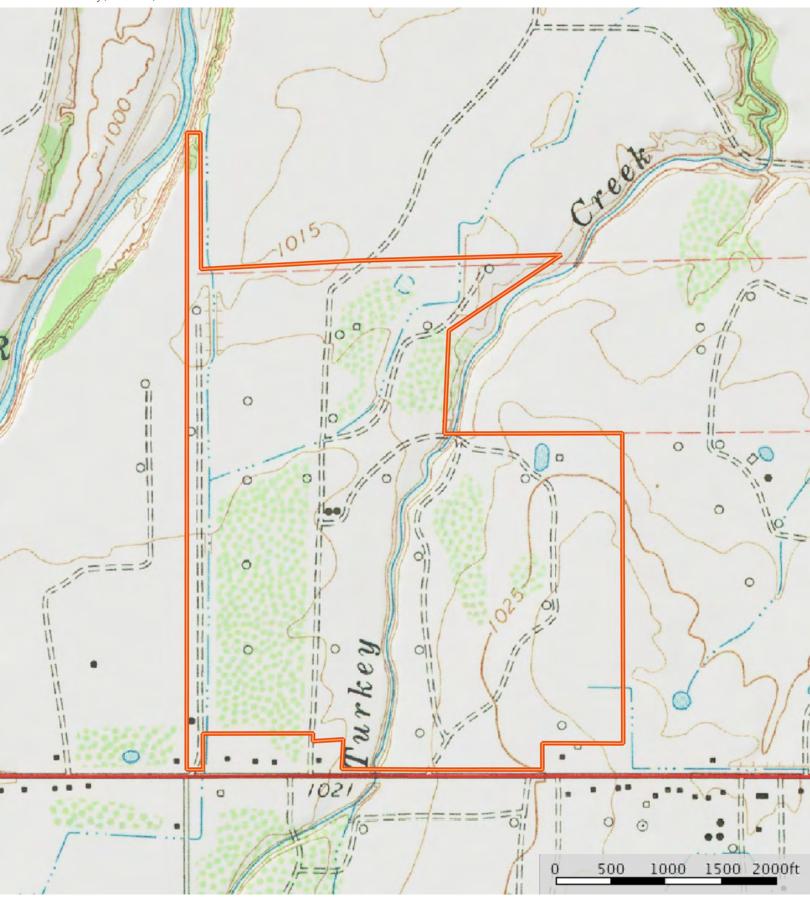

Wichita County, Texas, 250.72 AC +/-

Boundary

Wichita County, Texas, 250.72 AC +/-

Boundary