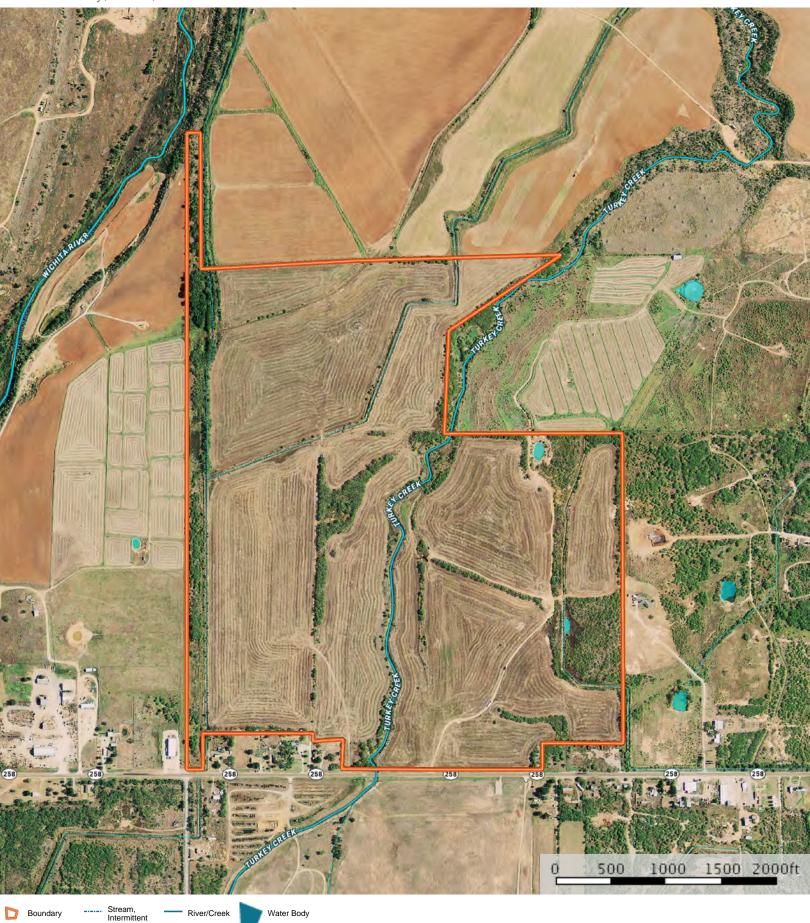

Wichita County, Texas, 250.72 AC +/-

Boundary

Wichita County, Texas, 250.72 AC +/-

Boundary