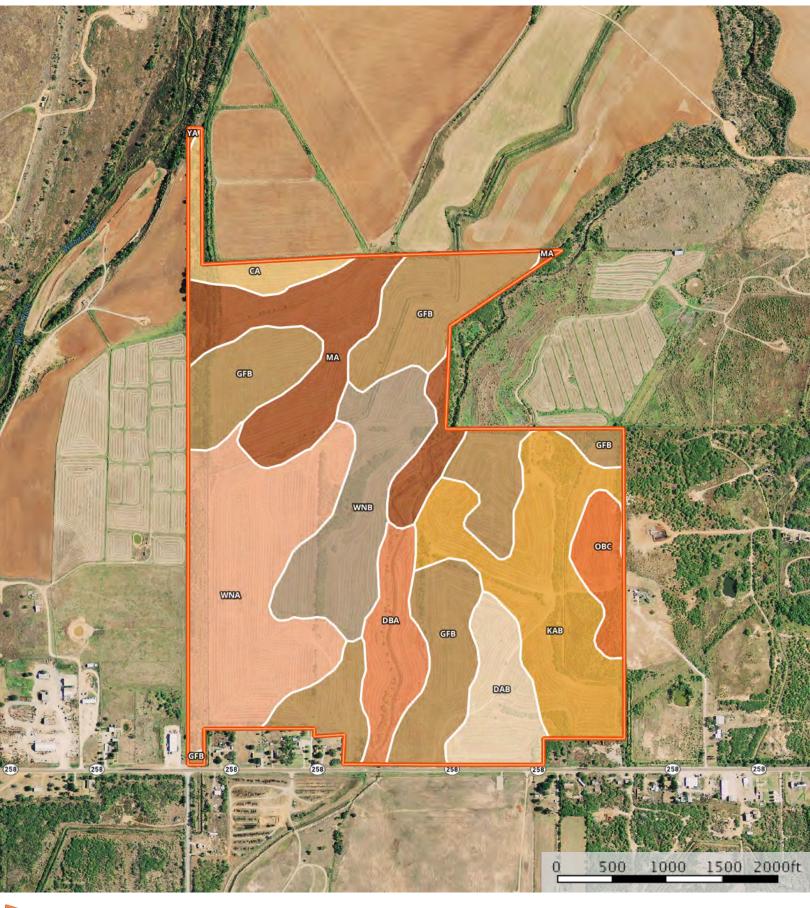

#### | Boundary 249.8 ac

| SOIL CODE | SOIL DESCRIPTION                                                         | ACRES | %     | CAP  |
|-----------|--------------------------------------------------------------------------|-------|-------|------|
| GfB       | Grandfield fine sandy loam, 1 to 3 percent slopes                        | 64.9  | 25.97 | 2e   |
| ObC       | Jolly fine sandy loam, 1 to 5 percent slopes                             | 7.8   | 3.12  | 4e   |
| DaB       | Deandale silt loam, 1 to 3 percent slopes                                | 13.7  | 5.49  | 3e   |
| KaB       | Kamay silt loam, 1 to 3 percent slopes                                   | 39.2  | 15.71 | 3e   |
| Ma        | Mangum silty clay loam                                                   | 31.6  | 12.65 | 2w   |
| WnB       | Winters loam, 1 to 3 percent slopes                                      | 25.2  | 10.1  | 2e   |
| WnA       | Winters loam, 0 to 1 percent slopes                                      | 46.7  | 18.7  | 2c   |
| DbA       | Deandale silt loam, loamy substratum, 0 to 1 percent sl opes             | 13.4  | 5.36  | 2s   |
| Ca        | Clairemont silt loam, moist, 0 to 1 percent slopes, occasionally flooded | 7.1   | 2.84  | 2w   |
| Ya        | Westola and Yomont soils, frequently flooded                             | 0.2   | 0.08  | 5w   |
| TOTALS    |                                                                          | 249.8 | 100%  | 2.28 |

#### **Grazing Cultivation**

- (c) climatic limitations (e) susceptibility to erosion
- (s) soil limitations within the rooting zone (w) excess of water

Wichita County, Texas, 250.72 AC +/-

Boundary