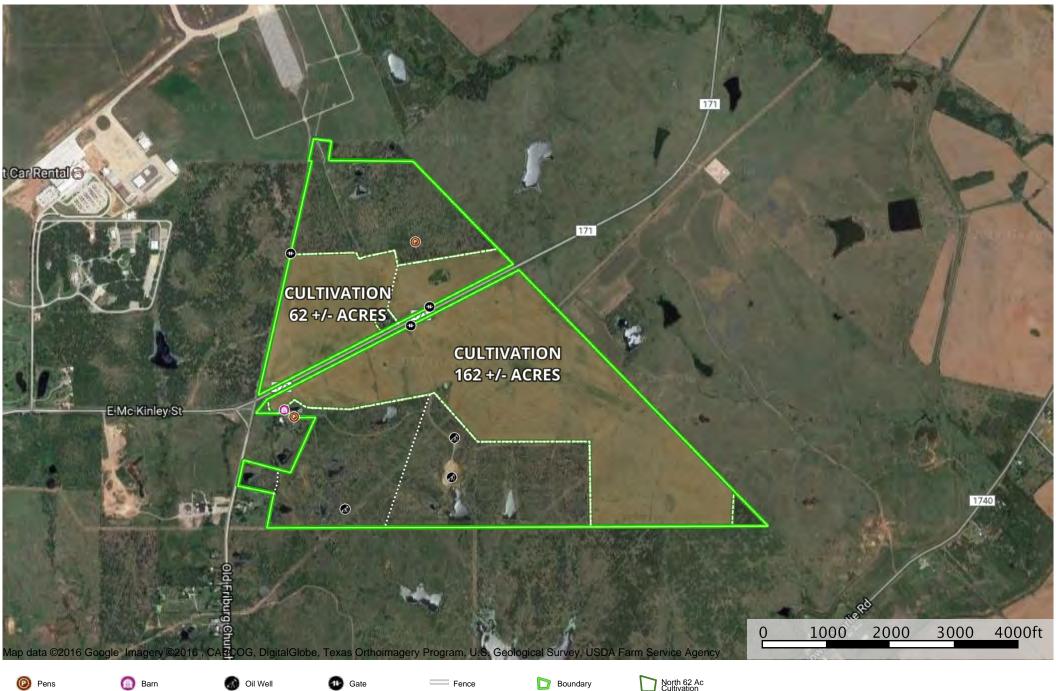

## **Charis Farm**

Wichita County, Texas, 415.0 AC +/-

D Boundary

**Charis Farm** Wichita County, Texas, 415.0 AC +/-

D Boundary