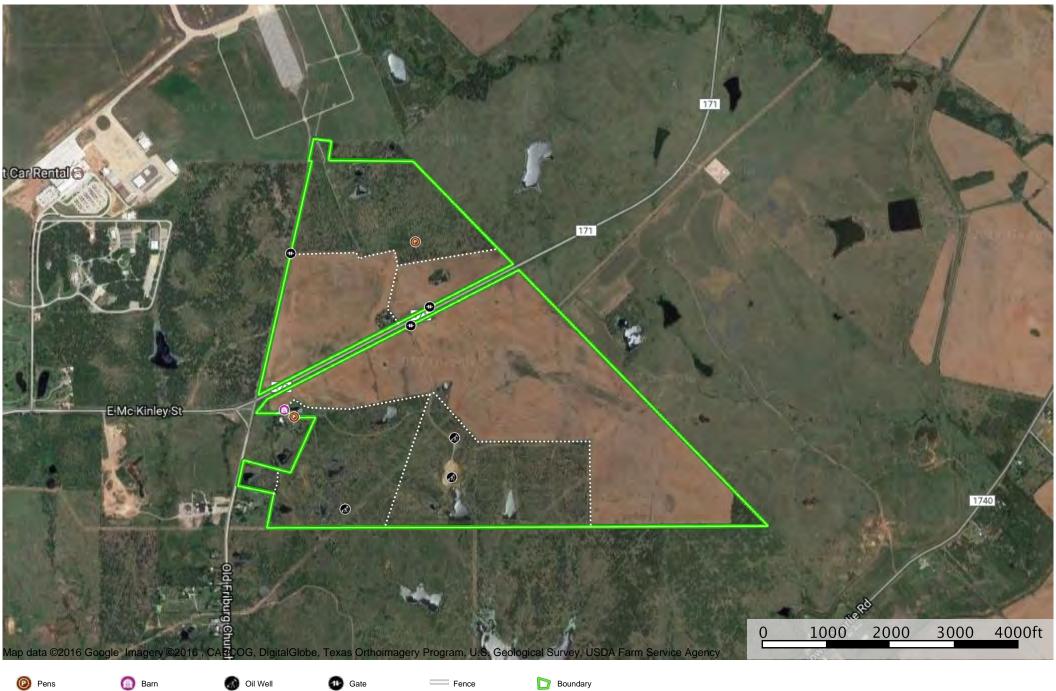

## **Charis Farm**

Wichita County, Texas, 415.0 AC +/-

D Boundary

**Charis Farm** Wichita County, Texas, 415.0 AC +/-

D Boundary