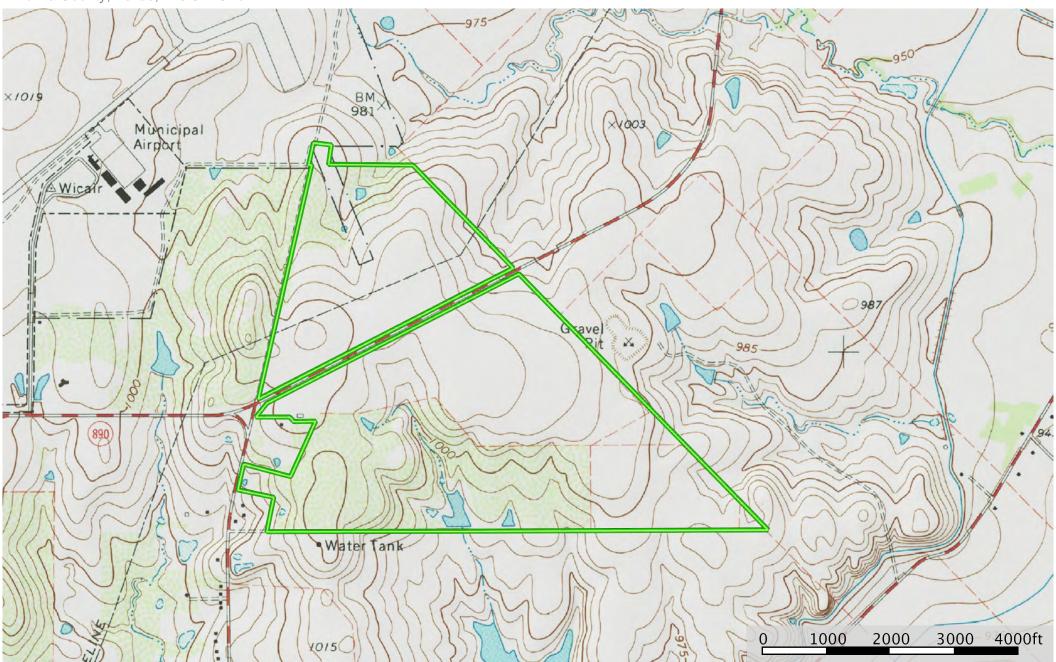

## **Charis Farm**

Wichita County, Texas, 415.0 AC +/-

D Boundary

**Charis Farm** Wichita County, Texas, 415.0 AC +/-

D Boundary