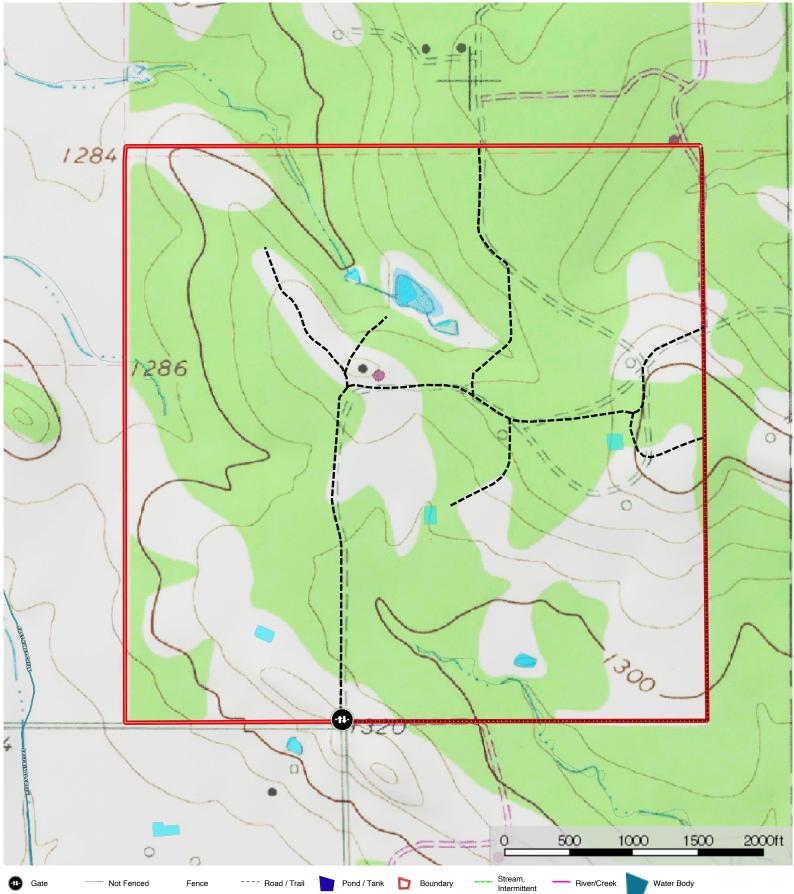

Woodson Ranch Throckmorton County, Texas, 320 AC +/-

## Woodson Ranch

Throckmorton County, Texas, 320 AC +/-

D Boundary

Woodson Ranch Throckmorton County, Texas, 320 AC +/-

D Boundary