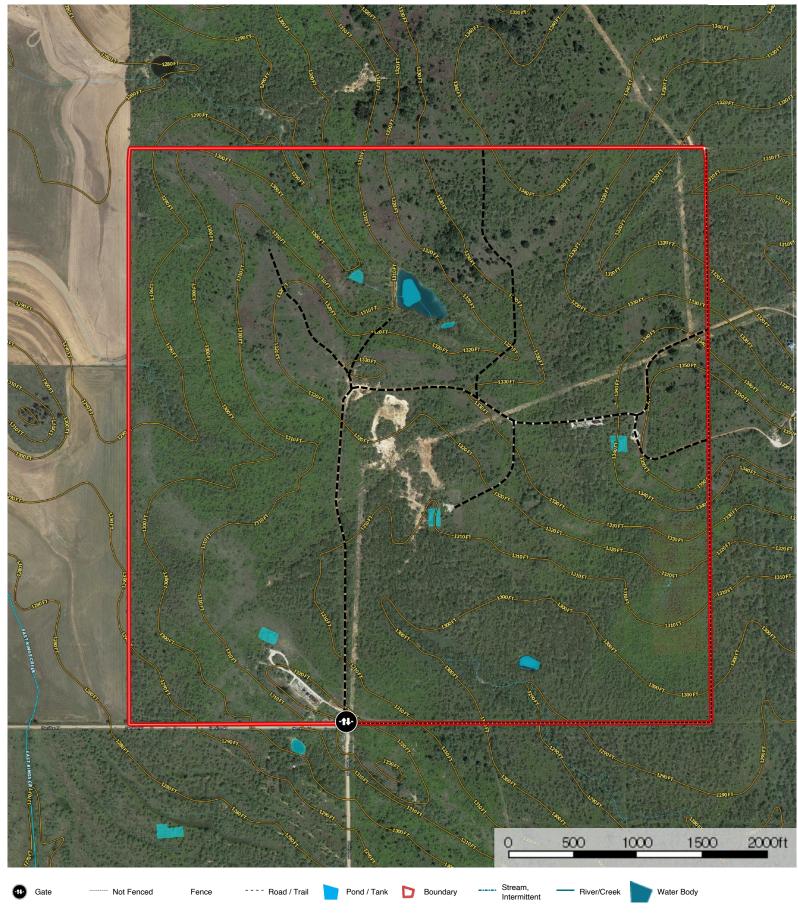

Woodson Ranch Throckmorton County, Texas, 320 AC +/-

## Woodson Ranch

Throckmorton County, Texas, 320 AC +/-

D Boundary

Woodson Ranch Throckmorton County, Texas, 320 AC +/-

D Boundary