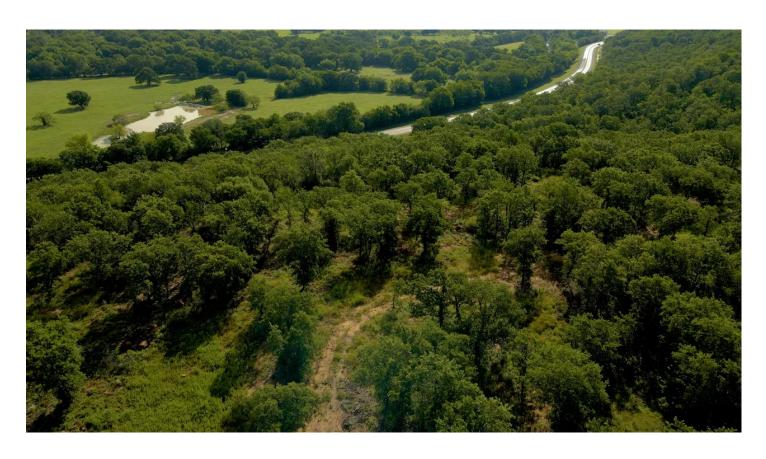

### **PROPERTY DESCRIPTION**

43 acres located just minutes from downtown Graham Texas. This secluded acreage allows you all the conveniences of the city as well as the opportunity to escape to your own paradise. The property is rich in character and has an abundant amount of wild game including deer, hogs, turkey and dove. With over 100 feet of elevation change on the property the views are bound to take your breath away. There are multiple build sites with water and electricity along Highway 61, buyer to verify. A road has been cleared off of highway 61 that leads you up to a potential build site. This property may be subdivided into two 21.5 acre tracts. Do not miss out on this opportunity to own your own property so close to town.

#### LOCATION:

- Located in Young County
- 1.5 miles from Graham
- 60 miles from Wichita Falls
- 90 miles from Fort Worth
- 119 miles from Dallas

#### TERRAIN:

Over 100ft of elevation change.