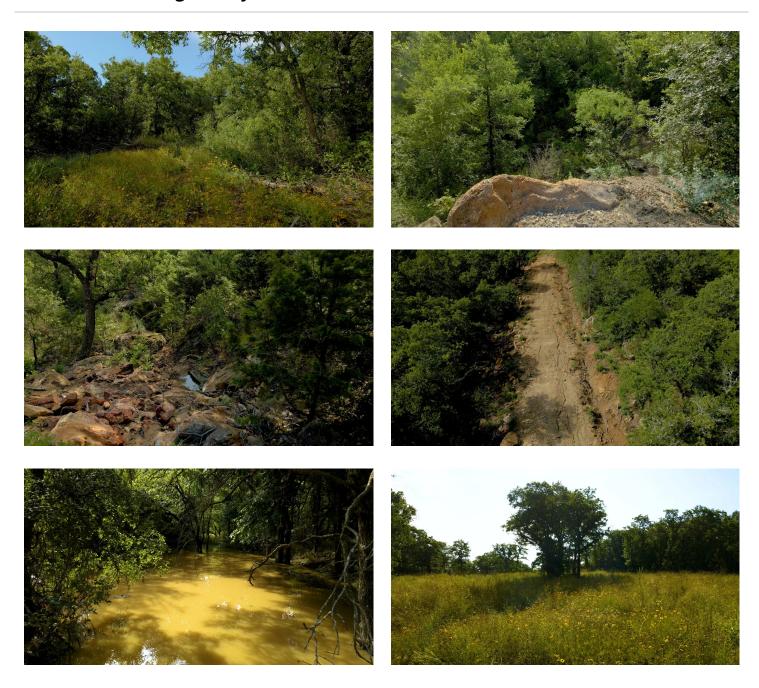

### **PROPERTY DESCRIPTION**

43 acres located just minutes from downtown Graham Texas. This secluded acreage allows you all the conveniences of the city as well as the opportunity to escape to your own paradise. The property is rich in character and has an abundant amount of wild game including deer, hogs, turkey and dove. With over 100 feet of elevation change on the property the views are bound to take your breath away. There are multiple build sites with water and electricity along Highway 61, buyer to verify. A road has been cleared off of highway 61 that leads you up to a potential build site. This property may be subdivided into two 21.5 acre tracts. Do not miss out on this opportunity to own your own property so close to town.

#### **VEGETATION:**

• Mix of hardwood and native grasses.

#### TERRAIN:

Over 100ft of elevation change.

#### SOILS:

• Mixtures of sandy loam can be found on the property.

#### **IMPROVEMENTS:**

- Driveway
- Multiple cleared build sites