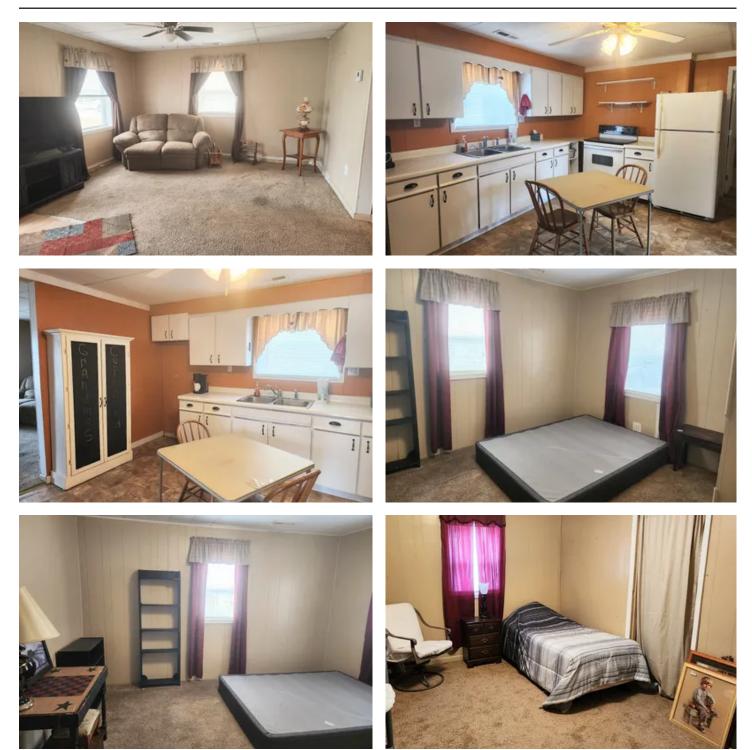

### **PROPERTY DESCRIPTION**

3 bedroom home with office. One full bathroom (remodeled in 2018), utility room with washer and dryer. New gas furnace and A/C in 2018. New gutters and downspouts in 2017. 100 app. service, Large lot with shed. utilities Avg. \$220 in winter and \$100 in the summer.