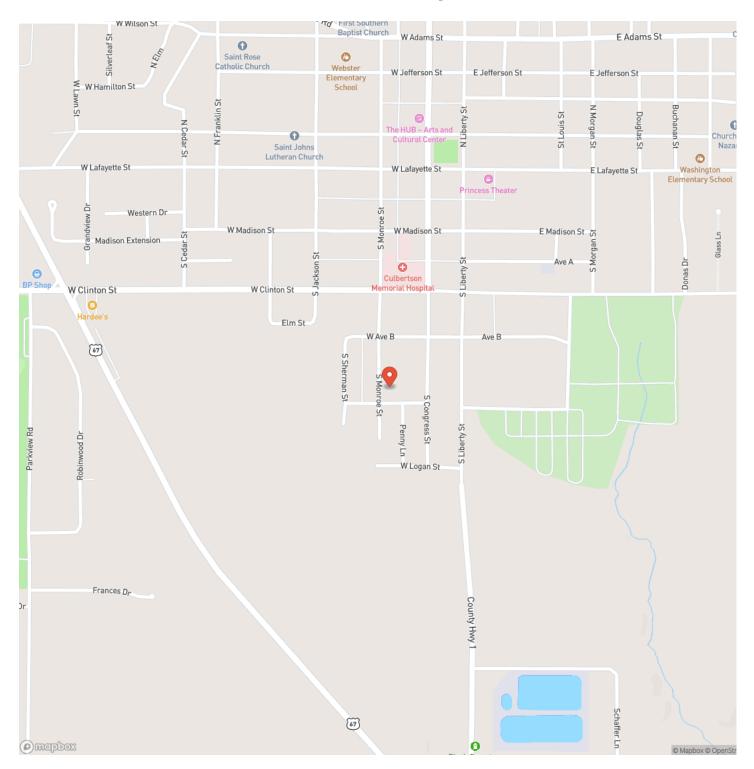

</u>

**Address** 377 S. Monroe

**City, State Zip** Rushville, IL 62681

**County** Schuyler County

**Type** Residential Property

Latitude / Longitude 40.115239 / -90.564847

**Dwelling Square Feet** 1024

Bedrooms / Bathrooms 4 / 1

**Acreage** 0.250

**Price** \$72,000

### **Property Website**

https://legacylandco.com/property/3-bedroom-with-office-onlarge-lot-schuyler-illinois/77071/









### **PROPERTY DESCRIPTION**

3 bedroom home with office. One full bathroom (remodeled in 2018), utility room with washer and dryer. New gas furnace and A/C in 2018. New gutters and downspouts in 2017. 100 app. service, Large lot with shed. utilities Avg. \$220 in winter and \$100 in the summer.



### 3 bedroom with office on large lot Rushville, IL / Schuyler County





## **Locator Map**





### **Locator Map**





# Satellite Map





#### LISTING REPRESENTATIVE For more information contact:



### Representative

Lacey Cunningham

**Mobile** (217) 322-8278

Email lcunningham@legacylandco.com

Address

**City / State / Zip** Covington, IN 47932

### <u>NOTES</u>



|--|

| <br> |  |
|------|--|
|      |  |
|      |  |
|      |  |
|      |  |
|      |  |
|      |  |
|      |  |
|      |  |
|      |  |
|      |  |
|      |  |
|      |  |
|      |  |
|      |  |
|      |  |
|      |  |
|      |  |
|      |  |
|      |  |
|      |  |
|      |  |
|      |  |
|      |  |
|      |  |
|      |  |
|      |  |
|      |  |
|      |  |
|      |  |
|      |  |
|      |  |
|      |  |
|      |  |
|      |  |
|      |  |
|      |  |



### **DISCLAIMERS**

Information in this brochure