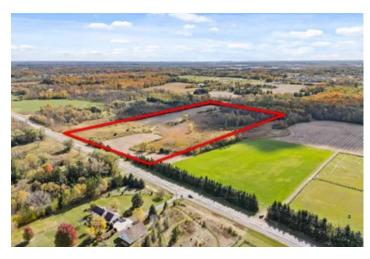

### **PROPERTY DESCRIPTION**

20-acres of the perfect blend of seclusion and privacy, yet close proximity to retail, restaurants, schools and the interstate. Per a conversation with the Village of Germantown, the future proposed use of this site would allow 1-acre sites if unsewered. Subdivide the land or create your homestead. The perfect site for a future farmette; or a piece of land for ATVs and recreational purposes. Private well and waste system would be needed. Plenty of acreage for native prairie plantings. Listen to the songbirds, watch the wildlife and smell the wildflowers from your front porch. No HOA restrictions. Buyer to do due diligence with the village for zoning. Make an appointment to check out this piece of heaven today.