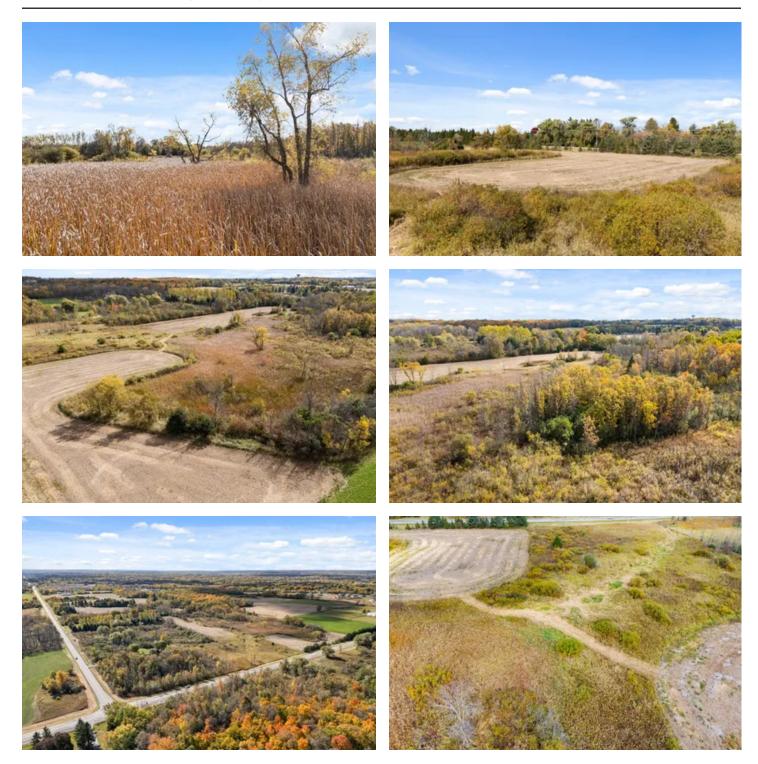

### **PROPERTY DESCRIPTION**

20-acres of the perfect blend of seclusion and privacy, yet close proximity to retail, restaurants, schools and the interstate. Per a conversation with the Village of Germantown, the future proposed use of this site would allow 1-acre sites if unsewered. Subdivide the land or create your homestead. The perfect site for a future farmette; or a piece of land for ATVs and recreational purposes. Private well and waste system would be needed. Plenty of acreage for native prairie plantings. Listen to the songbirds, watch the wildlife and smell the wildflowers from your front porch. No HOA restrictions. Buyer to do due diligence with the village for zoning. Make an appointment to check out this piece of heaven today.