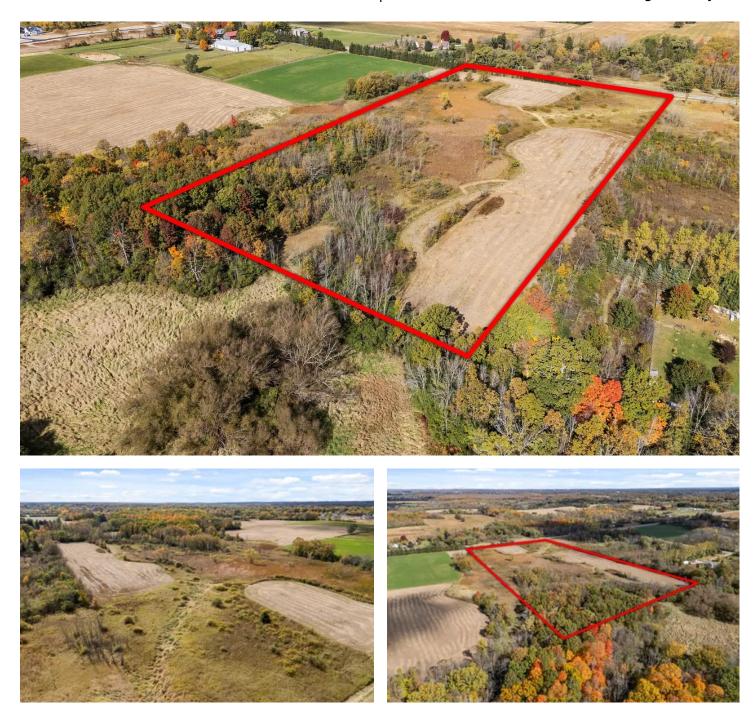

### **PROPERTY DESCRIPTION**

20-acres of the perfect blend of seclusion and privacy, yet close proximity to retail, restaurants, schools and the interstate. Per a conversation with the Village of Germantown, the future proposed use of this site would allow 1-acre sites if unsewered. Subdivide the land or create your homestead. The perfect site for a future farmette; or a piece of land for ATVs and recreational purposes. Private well and waste system would be needed. Plenty of acreage for native prairie plantings. Listen to the songbirds, watch the wildlife and smell the wildflowers from your front porch. No HOA restrictions. Buyer to do due diligence with the village for zoning. Make an appointment to check out this piece of heaven today.