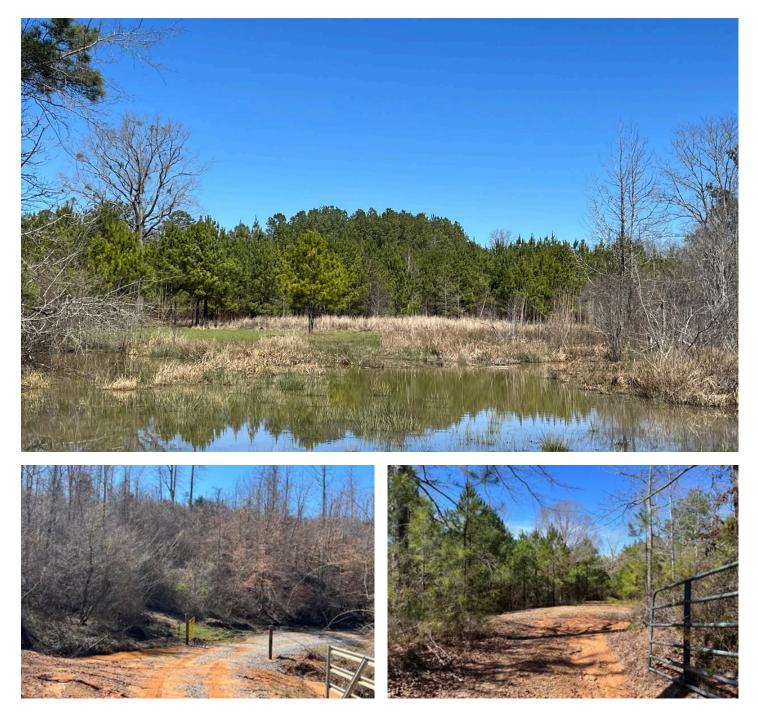

### **PROPERTY DESCRIPTION**

**59+/- acre tract** located between the Havana and Greensboro communities of Hale County, AL.

Timber on this tract is a good mixed stand of various hardwood species along with Loblolly Pines.

**Terrain** on this tract is gently rolling to mostly flat.

**Access** to this tract is deeded through a woods road that has a new layer of rock on the road.

Water Features on this property are a few wet weather drains along with an unnammed creek running through the center of the tract.

Wildlife seems to be abundant on this tract, the owner has taken a few nice deer over the past few years.

This property is located in **Section 11, Township 22 North, Range 5 East** of Hale County, AL. Hale County Tax Assessor Parcel ID #07-01-11-0-000-0010000