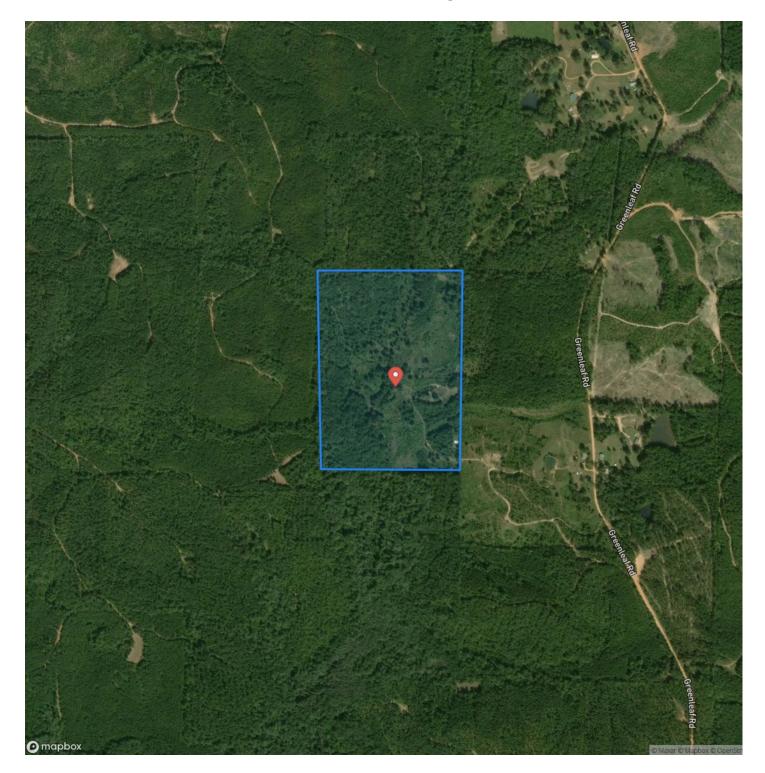

wet weather drains along with an unnammed creek running through the center of the tract.

Wildlife seems to be abundant on this tract, the owner has taken a few nice deer over the past few years.

This property is located in **Section 11, Township 22 North, Range 5 East** of Hale County, AL. Hale County Tax Assessor Parcel ID #07-01-11-0-000-0010000

For More information or to schedule a viewing of this property please contact Shaun Lee at (205) 361-5002.

Showings of this property are by appointment only. Any personal properrty owned by the seller is not included in the sell of this property.



# 59+/- acre Hale County, AL Recreational Tract Moundville, AL / Hale County





**Locator Map** 





## **MORE INFO ONLINE:**

**Locator Map** 





## **MORE INFO ONLINE:**

# Satellite Map





## **MORE INFO ONLINE:**

### LISTING REPRESENTATIVE For more information contact:



### Representative

Shaun Lee

**Mobile** (205) 361-5002

Email shaun@farmandforestbrokers.com

Address

**City / State / Zip** Centreville, AL 35042

# <u>NOTES</u>



## **MORE INFO ONLINE:**

|      | <br> |
|------|------|
|      |      |
|      |      |
|      |      |
| <br> |      |
|      |      |
|      |      |
|      |      |
|      |      |
|      |      |
|      |      |
|      |      |
|      |      |
|      |      |
|      |      |
|      |      |
|      |      |
|      |      |
|      |      |
|      |      |
|      |      |
|      |      |
|      |      |
|      |      |
|      |      |
|      |      |
|      |      |
|      |      |
|      |      |
|      |      |
| <br> |      |
| <