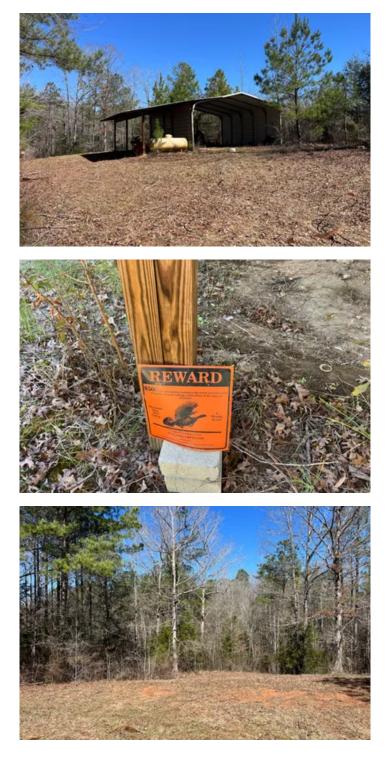

### **PROPERTY DESCRIPTION**

**59+/- acre tract** located between the Havana and Greensboro communities of Hale County, AL.

Timber on this tract is a good mixed stand of various hardwood species along with Loblolly Pines.

Wildlife seems to be abundant on this tract, the owner has taken a few nice deer over the past few years.

This property is located in **Section 11, Township 22 North, Range 5 East** of Hale County, AL. Hale County Tax Assessor Parcel ID #07-01-11-0-000-0010000