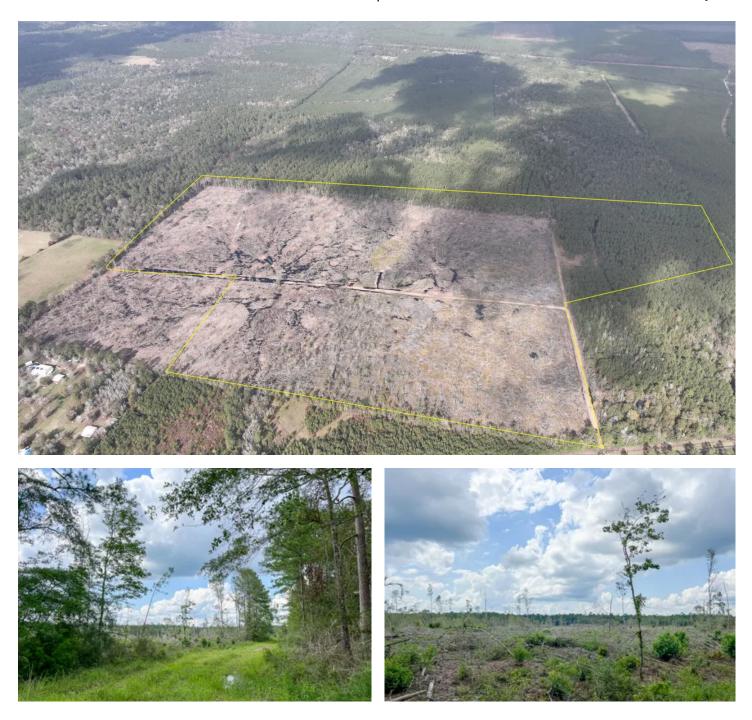

#### 128 Acres | Old Honey Island Road Honey Island, TX / Hardin County

#### **PROPERTY DESCRIPTION**

Honey Island, Prime East Texas land with black top frontage just west of Kountze, Texas. No floodplain gently sloping tract perfect for a weekend getaway. The tract has recently been harvested and is a blank canvas for whatever you can dream up. Hunting, recreation, pasture conversion - the perfect addition for the active family. Call today to see this special tract.

Aerial imagery maps are not indicative of this tract, in the field.