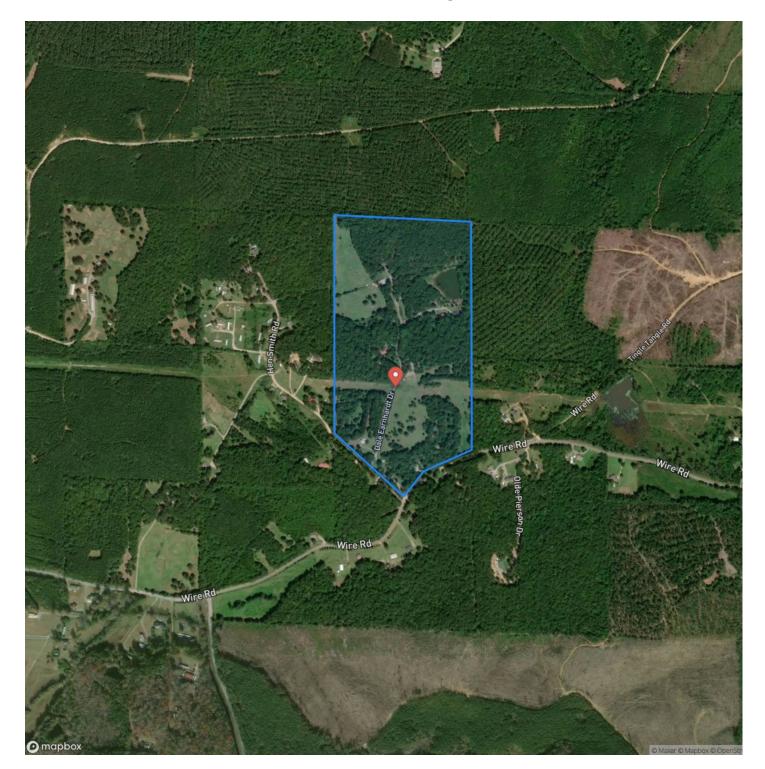

ures, barns and a pond.

Enjoy the serenity of expansive views offering the space, privacy and opportunity to expand utilizing the road frontage and power throughout giving this exceptional piece of property the opportunity for future development.

This property consist of four tax parcels all being located in Tuscaloosa County.

39-02-04-0-000-007.005; 39-02-04-0-000-007.000; 39-02-04-0-000-007.004 and 39-02-04-0-000-007.001.

This property is shown by appointment only, for more information please contact Shaun Lee at (205) 361-5002 or shaun@farmandforestbrokers.com

Property co-listed with Kristy Lee- KW Tuscaloosa



#### **MORE INFO ONLINE:**





# **MORE INFO ONLINE:**

# **Locator Map**





## **MORE INFO ONLINE:**

# **Locator Map**





## **MORE INFO ONLINE:**

# Satellite Map





# **MORE INFO ONLINE:**

#### LISTING REPRESENTATIVE For more information contact:



**Representative** Shaun Lee

**Mobile** (205) 361-5002

Email shaun@farmandforestbrokers.com

Address

**City / State / Zip** Centreville, AL 35042

# <u>NOTES</u>



# **MORE INFO ONLINE:**



# **MORE INFO ONLINE:**

#### **DISCLAIMERS**

Information in this brochure is provided solely for information purposes and does not constitute an offer to sell or advertise real estate outside the states in which broker or agent is licensed. The information presented has been obtained from sources deemed to be reliable, but is not guaranteed or warranted by the agent, broker, or the sellers of these properties. This offering is subject to errors, omissions, prior sale, price change, correction or withdrawal f