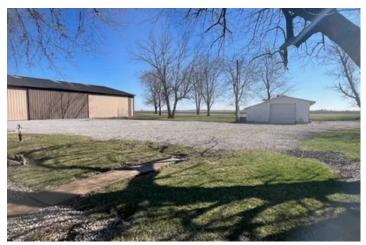

#### **PROPERTY DESCRIPTION**

Country Living on 2.6 Acres in northern Douglas County! Two-story well maintained farmhouse with updated eat in kitchen, spacious family room, two bedrooms on first floor (with room for more upstairs), walk-in closet. Upstairs has one large open room, with two additional rooms for storage or playrooms. Replacement/New Windows throughout the home. In addition - a 60x100 Metal Shed with partial concrete floor, air compressor, dedicated electric and option to rent out part of the shed. Other outbuildings include 1.5 car garage and workshop/chicken coop/additional storage and root cellar/storm shelter. Property has recent survey and approx taxes \$3258 (with no exemptions). Private well and septic. Plenty of room for garden and/or livestock. Nicely landscaped with trees, patio and room to breathe. You can find your peace of country living here! Call today to schedule your showing.