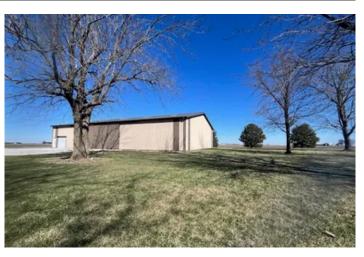

#### **PROPERTY DESCRIPTION**

Country Living on 2.6 Acres in northern Douglas County! Two-story well maintained farmhouse with updated eat in kitchen, spacious family room, two bedrooms on first floor (with room for more upstairs), walk-in closet. Upstairs has one large open room, with two additional rooms for storage or playrooms. Replacement/New Windows throughout the home. In addition - a 60x100 Metal Shed with partial concrete floor, air compressor, dedicated electric and option to rent out part of the shed. Other outbuildings include 1.5 car garage and workshop/chicken coop/additional storage and root cellar/storm shelter. Property has recent survey and approx taxes \$3258 (with no exemptions). Private well and septic. Plenty of room for garden and/or livestock. Nicely landscaped with trees, patio and room to breathe. You can find your peace of country living here! Call today to schedule your showing.