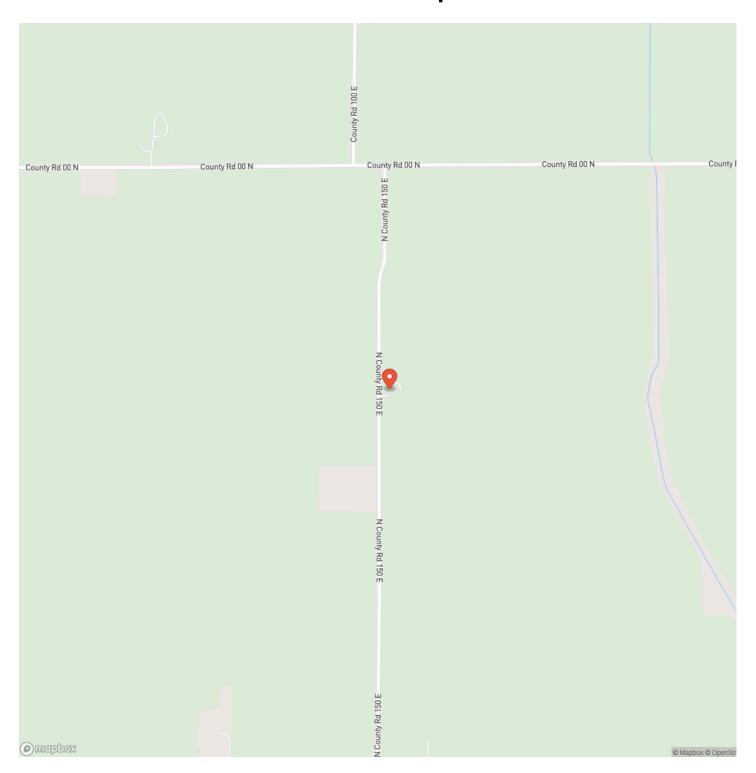

ous family room, two bedrooms on first floor (with room for more upstairs), walk-in closet. Upstairs has one large open room, with two additional rooms for storage or playrooms. Replacement/New Windows throughout the home. In addition - a 60x100 Metal Shed with partial concrete floor, air compressor, dedicated electric and option to rent out part of the shed. Other outbuildings include 1.5 car garage and workshop/chicken coop/additional storage and root cellar/storm shelter. Property has recent survey and approx taxes \$3258 (with no exemptions). Private well and septic. Plenty of room for garden and/or livestock. Nicely landscaped with trees, patio and room to breathe. You can find your peace of country living here! Call today to schedule your showing.















### **Locator Map**





### **Locator Map**





## **Satellite Map**





### LISTING REPRESENTATIVE For more information contact:



### Representative

Ginger Denton

### Mobile

(217) 369-4864

#### Email

gdenton@legacylandco.com

### Address

City / State / Zip

Covington, IN 47932

| NOTES |  |  |
|-------|--|--|
|       |  |  |
|       |  |  |
|       |  |  |
|       |  |  |
|       |  |  |
|       |  |  |
|       |  |  |
|       |  |  |
|       |  |  |
|       |  |  |
|       |  |  |
|       |  |  |
|       |  |  |



| <u>NOTES</u> |   |
|--------------|---|
|              |   |
|              |   |
|              |   |
|              |   |
|              |   |
|              |   |
|              |   |
|              |   |
|              |   |
|              | _ |
|              |   |
|