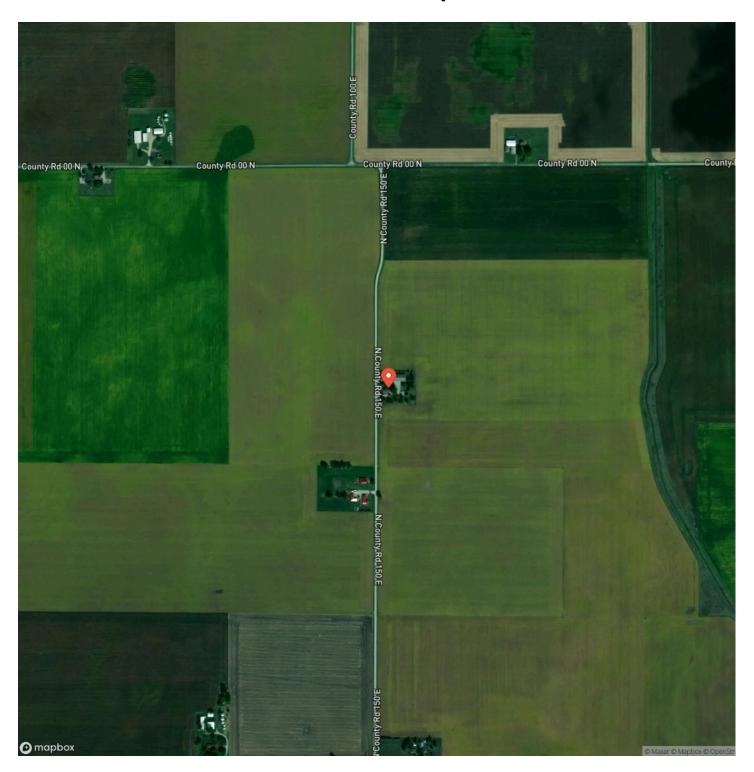

room for more upstairs), walk-in closet. Upstairs has one large open room, with two additional rooms for storage or playrooms. Replacement/New Windows throughout the home. In addition - a 60x100 Metal Shed with partial concrete floor, air compressor, dedicated electric and option to rent out part of the shed. Other outbuildings include 1.5 car garage and workshop/chicken coop/additional storage and root cellar/storm shelter. Property has recent survey and approx taxes \$3258 (with no exemptions). Private well and septic. Plenty of room for garden and/or livestock. Nicely landscaped with trees, patio and room to breathe. You can find your peace of country living here! Call today to schedule your showing.















### **Locator Map**





### **Locator Map**





## **Satellite Map**





### LISTING REPRESENTATIVE For more information contact:



### Representative

Ginger Denton

### Mobile

(217) 369-4864

#### Email

gdenton@legacylandco.com

### Address

City / State / Zip

Covington, IN 47932

| NOTES |  |  |
|-------|--|--|
|       |  |  |
|       |  |  |
|       |  |  |
|       |  |  |
|       |  |  |
|       |  |  |
|       |  |  |
|       |  |  |
|       |  |  |
|       |  |  |
|       |  |  |
|       |  |  |
|       |  |  |



| <u>NOTES</u> |   |
|--------------|---|
|              |   |
|              |   |
|              |   |
|              |   |
|              |   |
|              |   |
|              |   |
|              |   |
|              |   |
|              | _ |
|              |   |
|              |   |
|              |   |
|              |   |
|