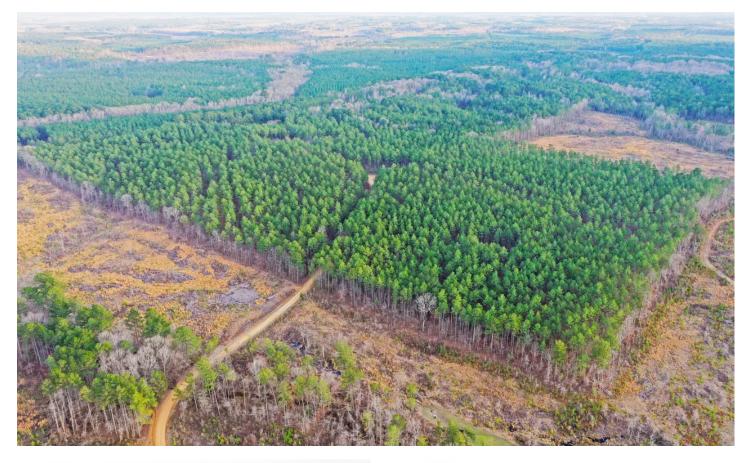

#### **PROPERTY DESCRIPTION**

The North Sapa 64 consists of 64+/—acres of pine timberland north of Highway 82 in Webster County, Mississippi. This pine timber tract is estimated to be 30 years old and was thinned the first time in 2010 and the second time in 2016. The gently rolling topography of this tract would allow for wintertime logging, ensuring the best price for the landowner. There are approximately 2,000 feet of county road frontage for someone considering splitting the tract and reselling. The Savannah Water Association provides community water, and Natchez Trace EPA supplies electricity. Each of these utilities are located on the adjacent property in the Southeast corner of the property. Whitetail deer and wild turkeys are abundant in this area, offering excellent hunting and recreational opportunities. If you are interested in the North Sapa 64, call Tyler Alldread to set up an appointment!