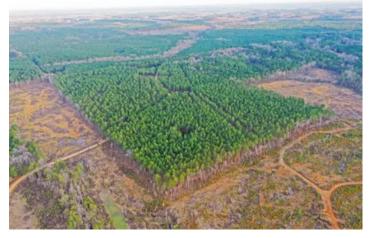

#### **PROPERTY DESCRIPTION**

The North Sapa 64 consists of 64+/—acres of pine timberland north of Highway 82 in Webster County, Mississippi. This pine timber tract is estimated to be 30 years old and was thinned the first time in 2010 and the second time in 2016. The gently rolling topography of this tract would allow for wintertime logging, ensuring the best price for the landowner. There are approximately 2,000 feet of county road frontage for someone considering splitting the tract and reselling. The Savannah Water Association provides community water, and Natchez Trace EPA supplies electricity. Each of these utilities are located on the adjacent property in the Southeast corner of the property. Whitetail deer and wild turkeys are abundant in this area, offering excellent hunting and recreational opportunities. If you are interested in the North Sapa 64, call Tyler Alldread to set up an appointment!