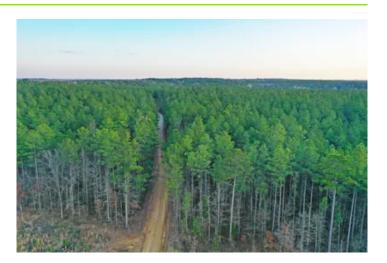

#### **PROPERTY DESCRIPTION**

The North Sapa 64 consists of 64+/—acres of pine timberland north of Highway 82 in Webster County, Mississippi. This pine timber tract is estimated to be 30 years old and was thinned the first time in 2010 and the second time in 2016. The gently rolling topography of this tract would allow for wintertime logging, ensuring the best price for the landowner. There are approximately 2,000 feet of county road frontage for someone considering splitting the tract and reselling. The Savannah Water Association provides community water, and Natchez Trace EPA supplies electricity. Each of these utilities are located on the adjacent property in the Southeast corner of the property. Whitetail deer and wild turkeys are abundant in this area, offering excellent hunting and recreational opportunities. If you are interested in the North Sapa 64, call Tyler Alldread to set up an appointment!