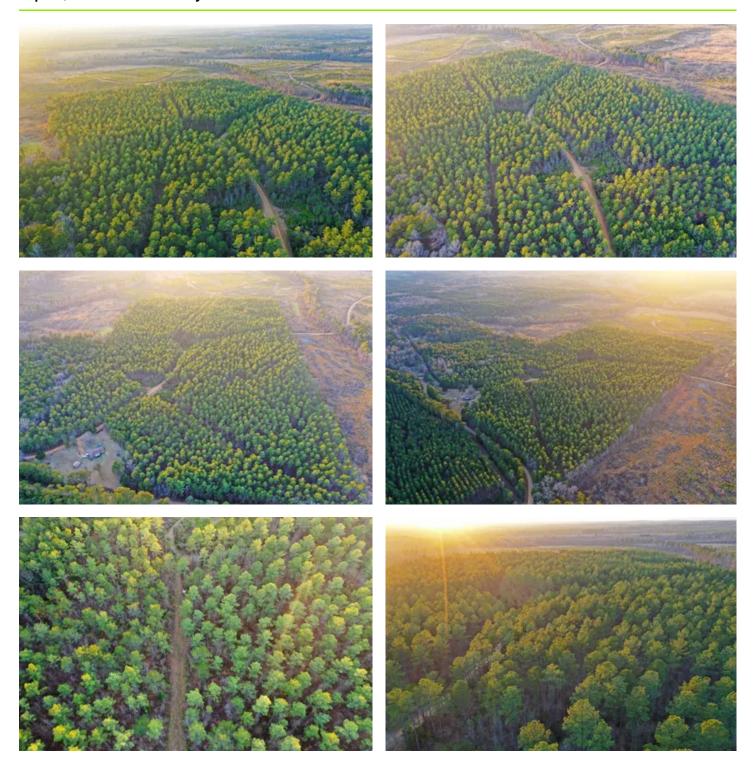

#### **PROPERTY DESCRIPTION**

The North Sapa 64 consists of 64+/—acres of pine timberland north of Highway 82 in Webster County, Mississippi. This pine timber tract is estimated to be 30 years old and was thinned the first time in 2010 and the second time in 2016. The gently rolling topography of this tract would allow for wintertime logging, ensuring the best price for the landowner. There are approximately 2,000 feet of county road frontage for someone considering splitting the tract and reselling. The Savannah Water Association provides community water, and Natchez Trace EPA supplies electricity. Each of these utilities are located on the adjacent property in the Southeast corner of the property. Whitetail deer and wild turkeys are abundant in this area, offering excellent hunting and recreational opportunities. If you are interested in the North Sapa 64, call Tyler Alldread to set up an appointment!