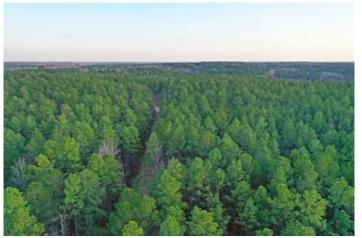

#### **PROPERTY DESCRIPTION**

The North Sapa 64 consists of 64+/—acres of pine timberland north of Highway 82 in Webster County, Mississippi. This pine timber tract is estimated to be 30 years old and was thinned the first time in 2010 and the second time in 2016. The gently rolling topography of this tract would allow for wintertime logging, ensuring the best price for the landowner. There are approximately 2,000 feet of county road frontage for someone considering splitting the tract and reselling. The Savannah Water Association provides community water, and Natchez Trace EPA supplies electricity. Each of these utilities are located on the adjacent property in the Southeast corner of the property. Whitetail deer and wild turkeys are abundant in this area, offering excellent hunting and recreational opportunities. If you are interested in the North Sapa 64, call Tyler Alldread to set up an appointment!