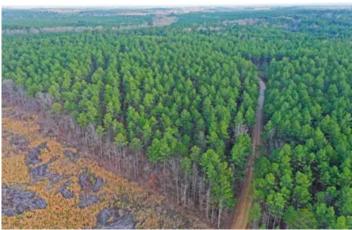

#### **PROPERTY DESCRIPTION**

The North Sapa 64 consists of 64+/—acres of pine timberland north of Highway 82 in Webster County, Mississippi. This pine timber tract is estimated to be 30 years old and was thinned the first time in 2010 and the second time in 2016. The gently rolling topography of this tract would allow for wintertime logging, ensuring the best price for the landowner. There are approximately 2,000 feet of county road frontage for someone considering splitting the tract and reselling. The Savannah Water Association provides community water, and Natchez Trace EPA supplies electricity. Each of these utilities are located on the adjacent property in the Southeast corner of the property. Whitetail deer and wild turkeys are abundant in this area, offering excellent hunting and recreational opportunities. If you are interested in the North Sapa 64, call Tyler Alldread to set up an appointment!