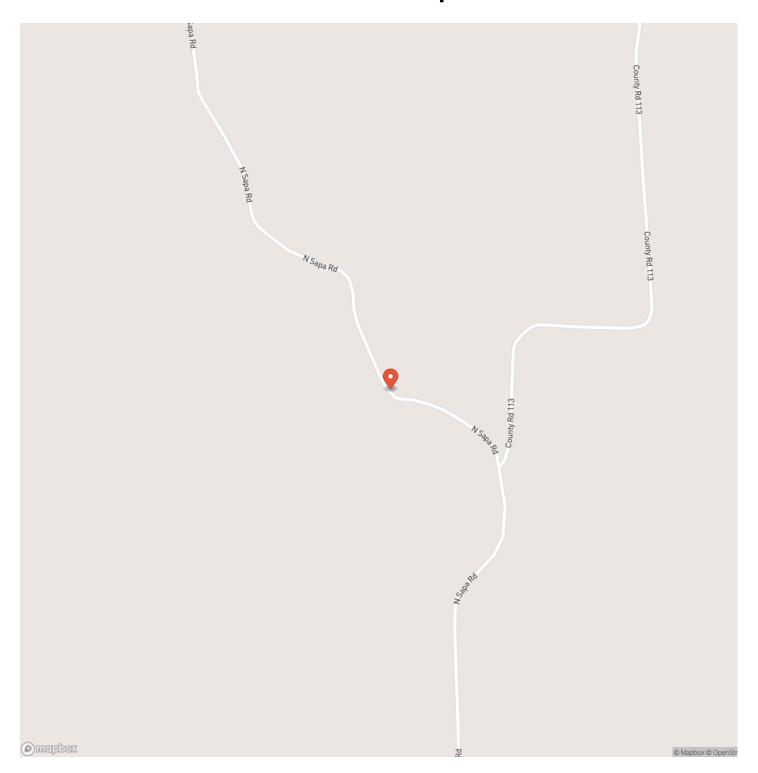

old and was thinned the first time in 2010 and the second time in 2016. The gently rolling topography of this tract would allow for wintertime logging, ensuring the best price for the landowner. There are approximately 2,000 feet of county road frontage for someone considering splitting the tract and reselling. The Savannah Water Association provides community water, and Natchez Trace EPA supplies electricity. Each of these utilities are located on the adjacent property in the Southeast corner of the property. Whitetail deer and wild turkeys are abundant in this area, offering excellent hunting and recreational opportunities. If you are interested in the North Sapa 64, call Tyler Alldread to set up an appointment!



The North Sapa 64 Eupora, MS / Webster County





### **Locator Map**





### **Locator Map**





## **Satellite Map**





# The North Sapa 64 Eupora, MS / Webster County

## LISTING REPRESENTATIVE For more information contact:



### Representative

Tyler Alldread

### Mobile

(662) 230-7322

#### Email

Tyler.Alldread@swapaland.com

#### **Address**

City / State / Zip

Winona, MS 38967

| <u>NOTES</u> |  |  |  |
|--------------|--|--|--|
|              |  |  |  |
|              |  |  |  |
|              |  |  |  |
|              |  |  |  |
|              |  |  |  |
|              |  |  |  |
|              |  |  |  |
|              |  |  |  |
|              |  |  |  |
|              |  |  |  |
|              |  |  |  |
|              |  |  |  |
|              |  |  |  |
| -            |  |  |  |



| <u>NOTES</u> |  |  |
|--------------|--|--|
|