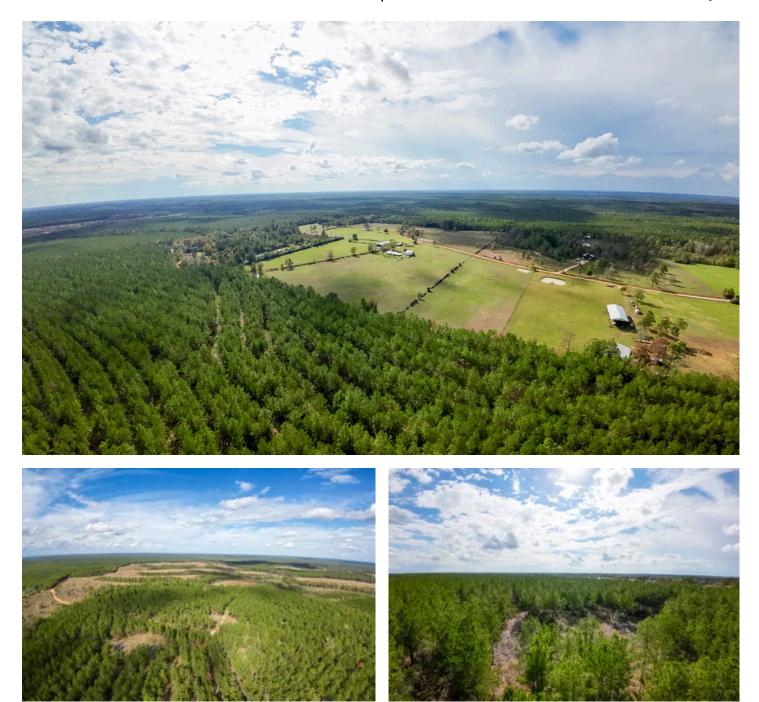

## **PROPERTY DESCRIPTION**

10+ acres of peace and quiet just outside of Livingston, Texas. This property has been historically owned as a managed pine plantation and feels just like the National Forest. Access to electricity amongst the calmness of the forest makes for an excellent residential or recreational tract. Tired of leasing your hunting land? The tract also offers excellent hunting opportunities as it is surrounded by LARGE acreage neighbors. Gently rolling topography, county maintained roads, and access to electricity make this a great candidate for your next property. Don't hesitate to reach out for further information.