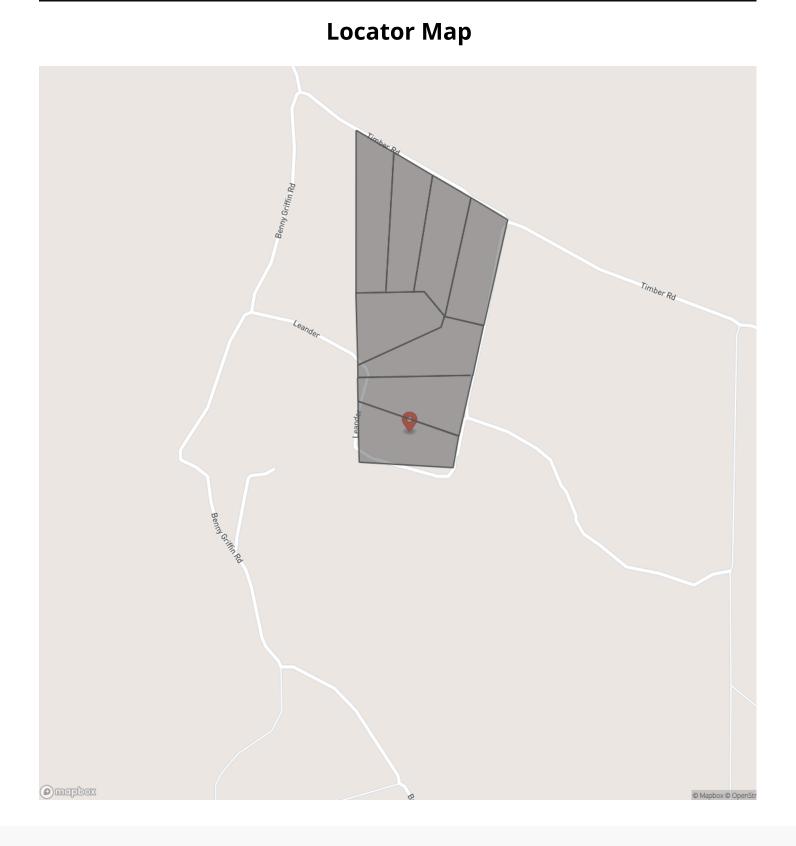

ORE INFO ONLINE:** 

## **PROPERTY DESCRIPTION**

10+ acres of peace and quiet just outside of Livingston, Texas. This property has been historically owned as a managed pine plantation and feels just like the National Forest. Access to electricity amongst the calmness of the forest makes for an excellent residential or recreational tract. Tired of leasing your hunting land? The tract also offers excellent hunting opportunities as it is surrounded by LARGE acreage neighbors. Gently rolling topography, county maintained roads, and access to electricity make this a great candidate for your next property. Don't hesitate to reach out for further information.



**MORE INFO ONLINE:** 

## 10.5 Acres | Tucker's Place | T-9 | Deerwood Pointe Dallardsville, TX / Polk County





MORE INFO ONLINE:





## **MORE INFO ONLINE:**

**Locator Map** 





**MORE INFO ONLINE:** 

# Satellite Map





**MORE INFO ONLINE:** 

#### LISTING REPRESENTATIVE For more information contact:



Representative

Walker Powell

**Mobile** (936) 661-9442

**Office** (936) 295-2500

**Email** walker@homelandprop.com

**Address** 1600 Normal Park Dr

**City / State / Zip** Huntsville, TX 77340

### <u>NOTES</u>



**MORE INFO ONLINE:** 



<u>NOTES</u>

**MORE INFO ONLINE:** 

#### **DISCLAIMERS**

Information in this brochure is provided solely for information purposes and does not constitute an offer to sell or advertise real estate outside the states in which broker or agent licensed. The information presented has been obtained from sources deemed to be reliable, but is not guaranteed or warranted by the