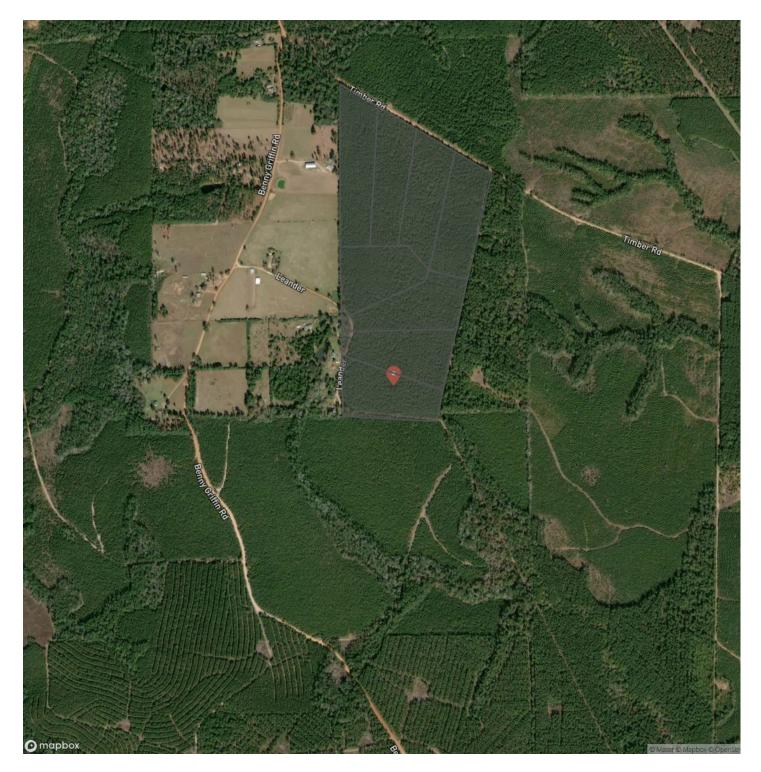

f Livingston, Texas. This property has been historically owned as a managed pine plantation and feels just like the National Forest. Access to electricity amongst the calmness of the forest makes for an excellent residential or recreational tract. Tired of leasing your hunting land? The tract also offers excellent hunting opportunities as it is surrounded by LARGE acreage neighbors. Gently rolling topography, county maintained roads, and access to electricity make this a great candidate for your next property. Don't hesitate to reach out for further information.



**MORE INFO ONLINE:** 

## 10.5 Acres | Tucker's Place | T-9 | Deerwood Pointe Dallardsville, TX / Polk County





MORE INFO ONLINE:





## **MORE INFO ONLINE:**

**Locator Map** 





**MORE INFO ONLINE:** 

# Satellite Map





**MORE INFO ONLINE:** 

#### LISTING REPRESENTATIVE For more information contact:



Representative

Walker Powell

**Mobile** (936) 661-9442

**Office** (936) 295-2500

**Email** walker@homelandprop.com

**Address** 1600 Normal Park Dr

**City / State / Zip** Huntsville, TX 77340

### <u>NOTES</u>



**MORE INFO ONLINE:** 



<u>NOTES</u>

**MORE INFO ONLINE:** 

#### **DISCLAIMERS**

Information in this brochure is provided solely for information purposes and does not constitute an offer to sell or advertise real estate outside the states in which broker or agent licensed. The information presented has been obtained from sources deemed to be reliable, but is not guaranteed or warranted by the agent, broker, or the sellers of these properties. This offering is subject to errors, omiss