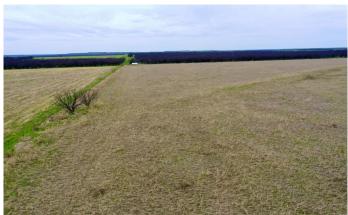

## **PROPERTY DESCRIPTION**

Start creating family traditions and priceless memories at the Roadside Dove Field, a 70-acre shooting retreat. Located only 3 miles north of Woodson, Texas in an established area recognized for outstanding dove hunting in both quantity and quality. The property is currently in Johnson Grass and is suitable for other crops or sunflowers if you're in the farming business or interested in investing and leasing.

#### \*\*\* COVER \*\*\*

• - Cultivation--70 acres in Johnson Grass