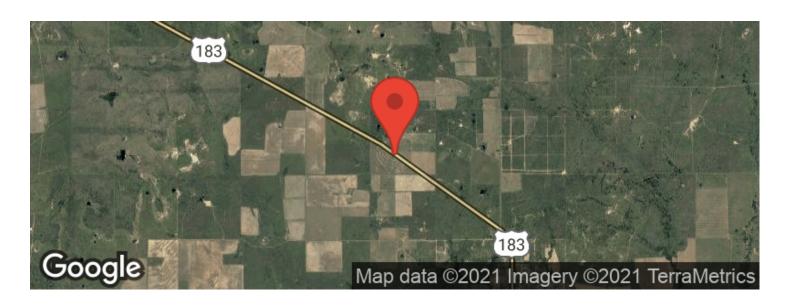

es west of Graham
- - 55 miles northeast of Abilene
- - 190 miles northeast of Midland
- - 105 miles west of Fort Worth

Listing Agent: Travis Patterson (254) 246 5266

No Trespassing. Please contact a Campbell Farm and Ranch team member for a showing. Campbell Farm and Ranch welcomes all cooperating agents and brokers. Cooperating Agents and brokers must make the first contact with the listing agent and be present at all showings to fully participate in the commission split. The information contained in this advertisement is understood to be accurate and reliable but is not guaranteed. Please verify all information before using the information for decision-making purposes.



# Roadside Dove Field Woodson, TX / Throckmorton County













# **Locator Maps**







# **Aerial Maps**





## LISTING REPRESENTATIVE

For more information contact:



## Representative

Travis Patterson

Mobile

(254) 246-5266

**Email** 

Travis@cfrland.com

**Address** 

801 Elm Street

City / State / Zip

Graham, TX, 76450

| <u>NOTES</u> |  |  |  |
|--------------|--|--|--|
|              |  |  |  |
|              |  |  |  |
|              |  |  |  |
|              |  |  |  |
|              |  |  |  |
|              |  |  |  |
|              |  |  |  |
|              |  |  |  |



| <u>NOTES</u> |  |      |
|--------------|--|------|
|              |  |      |
|              |  | <br> |
|              |  | <br> |
|              |  |      |
|              |  |      |
|              |  |      |
|              |  |      |
|              |  |      |
|              |  |      |
|