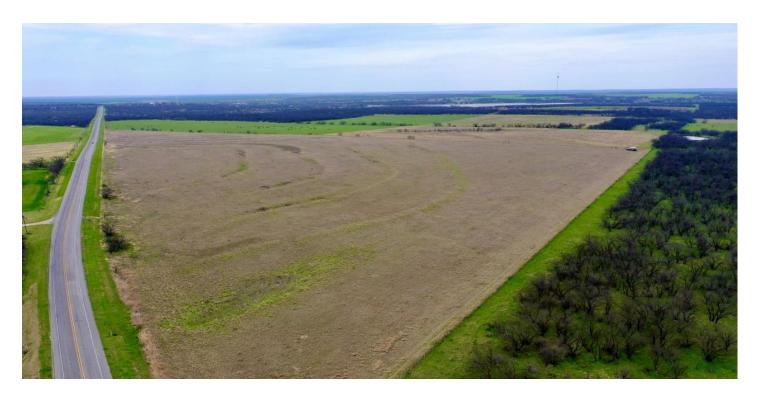

## **PROPERTY DESCRIPTION**

Start creating family traditions and priceless memories at the Roadside Dove Field, a 70-acre shooting retreat. Located only 3 miles north of Woodson, Texas in an established area recognized for outstanding dove hunting in both quantity and quality. The property is currently in Johnson Grass and is suitable for other crops or sunflowers if you're in the farming business or interested in investing and leasing.

#### \*\*\* COVER \*\*\*

• - Cultivation--70 acres in Johnson Grass

#### \*\*\* IMPROVEMENTS \*\*\*

- Awning in SW corner of the property
- South and west fence in good shape; No fence along Hwy 183