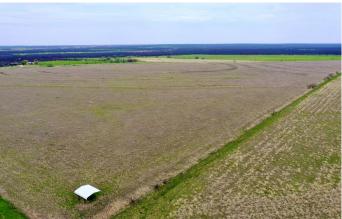

## **PROPERTY DESCRIPTION**

Start creating family traditions and priceless memories at the Roadside Dove Field, a 70-acre shooting retreat. Located only 3 miles north of Woodson, Texas in an established area recognized for outstanding dove hunting in both quantity and quality. The property is currently in Johnson Grass and is suitable for other crops or sunflowers if you're in the farming business or interested in investing and leasing.

#### \*\*\* COVER \*\*\*

• - Cultivation--70 acres in Johnson Grass

#### \*\*\* IMPROVEMENTS \*\*\*

- Awning in SW corner of the property
- South and west fence in good shape; No fence along Hwy 183