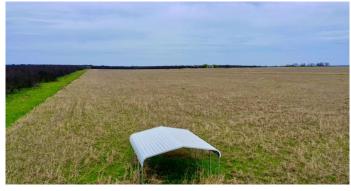

#### \*\*\* IMPROVEMENTS \*\*\*

- Awning in SW corner of the property
- South and west fence in good shape; No fence along Hwy 183