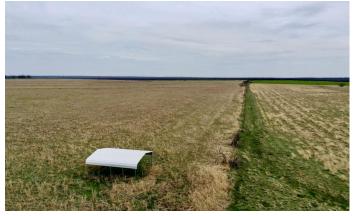

#### \*\*\* IMPROVEMENTS \*\*\*

- Awning in SW corner of the property
- South and west fence in good shape; No fence along Hwy 183