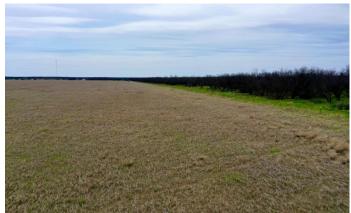

## **PROPERTY DESCRIPTION**

Start creating family traditions and priceless memories at the Roadside Dove Field, a 70-acre shooting retreat. Located only 3 miles north of Woodson, Texas in an established area recognized for outstanding dove hunting in both quantity and quality. The property is currently in Johnson Grass and is suitable for other crops or sunflowers if you're in the farming business or interested in investing and leasing.

#### \*\*\* COVER \*\*\*

• - Cultivation--70 acres in Johnson Grass