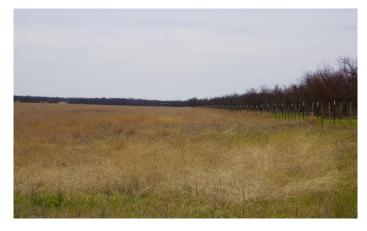

## **PROPERTY DESCRIPTION**

Start creating family traditions and priceless memories at the Roadside Dove Field, a 70-acre shooting retreat. Located only 3 miles north of Woodson, Texas in an established area recognized for outstanding dove hunting in both quantity and quality. The property is currently in Johnson Grass and is suitable for other crops or sunflowers if you're in the farming business or interested in investing and leasing.

#### \*\*\* IMPROVEMENTS \*\*\*

- Awning in SW corner of the property
- South and west fence in good shape; No fence along Hwy 183