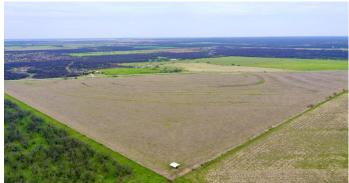

## **PROPERTY DESCRIPTION**

Start creating family traditions and priceless memories at the Roadside Dove Field, a 70-acre shooting retreat. Located only 3 miles north of Woodson, Texas in an established area recognized for outstanding dove hunting in both quantity and quality. The property is currently in Johnson Grass and is suitable for other crops or sunflowers if you're in the farming business or interested in investing and leasing.

#### \*\*\* IMPROVEMENTS \*\*\*

- Awning in SW corner of the property
- South and west fence in good shape; No fence along Hwy 183