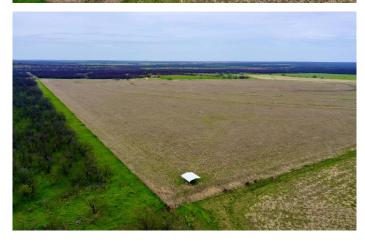

## **PROPERTY DESCRIPTION**

Start creating family traditions and priceless memories at the Roadside Dove Field, a 70-acre shooting retreat. Located only 3 miles north of Woodson, Texas in an established area recognized for outstanding dove hunting in both quantity and quality. The property is currently in Johnson Grass and is suitable for other crops or sunflowers if you're in the farming business or interested in investing and leasing.

#### \*\*\* COVER \*\*\*

• - Cultivation--70 acres in Johnson Grass

#### \*\*\* IMPROVEMENTS \*\*\*

- Awning in SW corner of the property
- South and west fence in good shape; No fence along Hwy 183