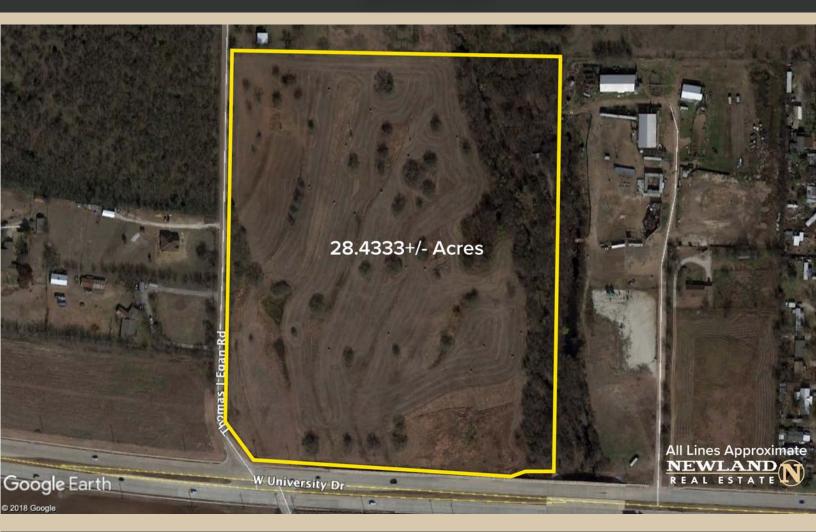

## 28.4333 +/- Acres TBD W University Drive Denton, TX \$995,000

This piece is in an excellent location near the booming 380 corridor of Denton and Krum. There are approximately 17 acres net of flood way and approximately 13.5 acres of floodplain and flood way. Approximately 400 feet of the property along HWY 380 is City of Denton and zoned NR-2. Sewer is available on site. Water is approximately 4,000 feet to the East.