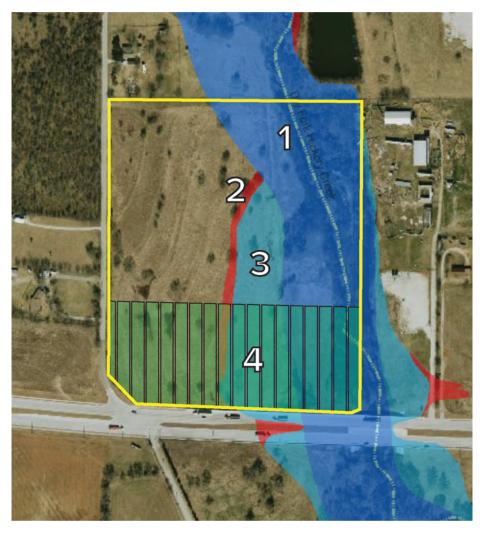

## 28.4333 +/- Acres TBD W University Drive Denton, TX \$995,000

This piece is in an excellent location near the booming 380 corridor of Denton and Krum. There are approximately 17 acres net of flood way and approximately 13.5 acres of floodplain and flood way. Approximately 400 feet of the property along HWY 380 is City of Denton and zoned NR-2. Sewer is available on site. Water is approximately 4,000 feet to the East.

## **Property Map**

- 1. Floodway
- 2. FEMA Floodplain Zone X- 0.2% Annual Chance
- 3. FEMA Floodplain Zone 1= 1% Annual Chance
- 4. City of Denton, Zoned Nr-2