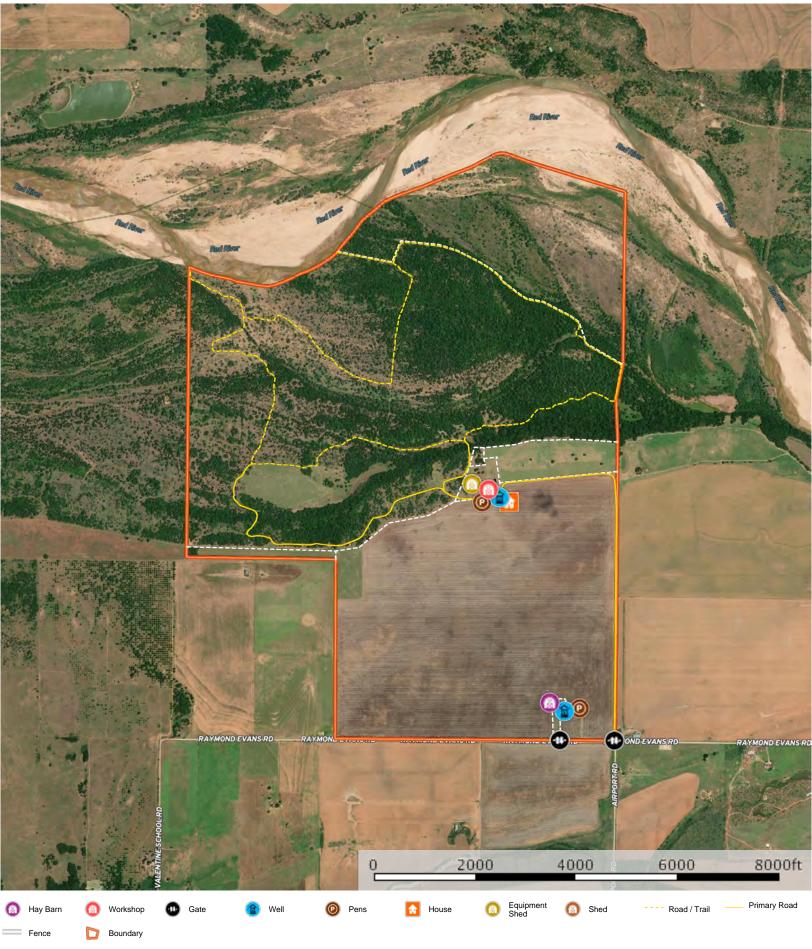

Clay County, Texas, 1636.61 AC +/-

Clay County, Texas, 1636.61 AC +/-

Boundary

Clay County, Texas, 1636.61 AC +/-

Clay County, Texas, 1636.61 AC +/-

Boundary

# Clay County, Texas, 1636.61 AC +/-

Boundary