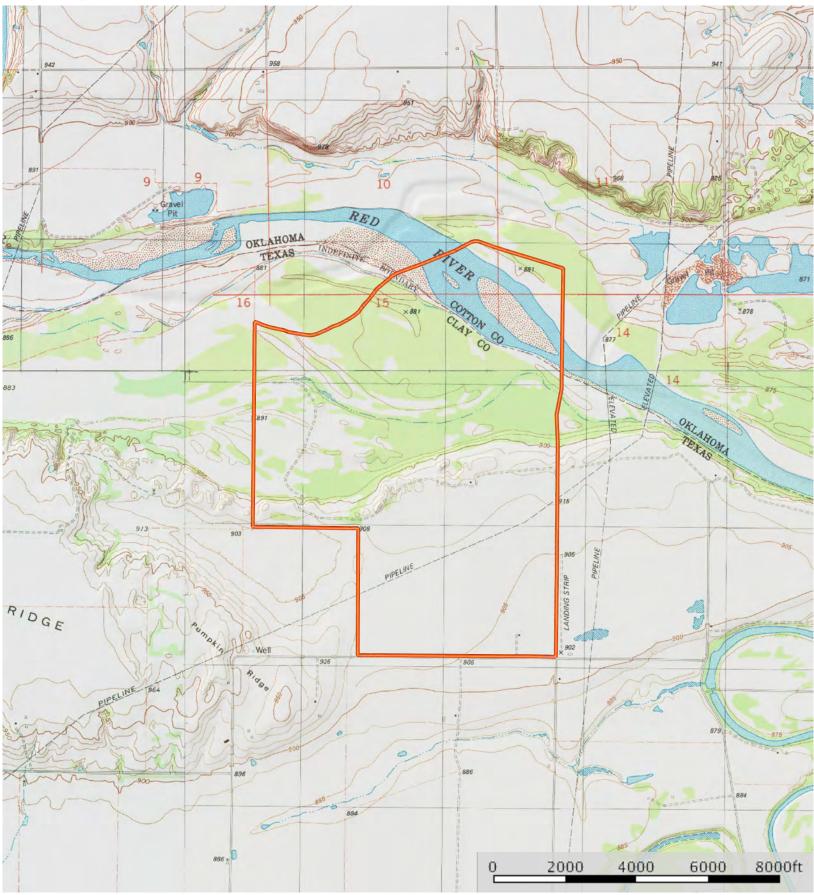

Clay County, Texas, 1636.61 AC +/-

Boundary

# Clay County, Texas, 1636.61 AC +/-

Boundary