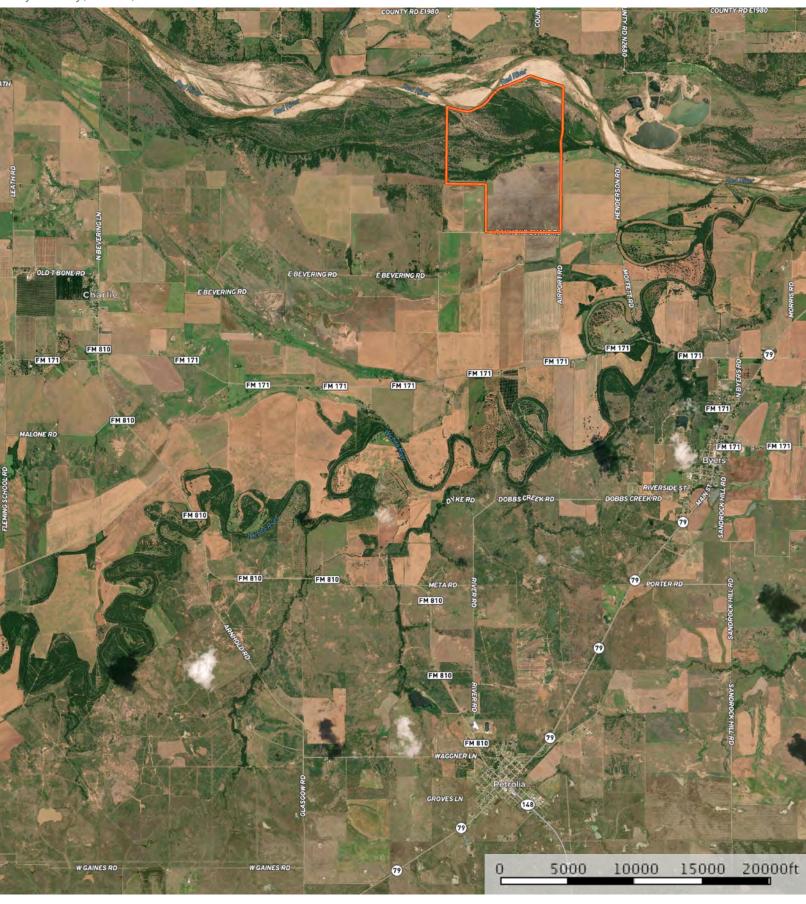

Clay County, Texas, 1636.61 AC +/-





Clay County, Texas, 1636.61 AC +/-











Boundary

Clay County, Texas, 1636.61 AC +/-







## **Bell Scott River Ranch** TURNER COUNTRY PROPERTIES FARM • RANCH • LAND Clay County, Texas, 1636.61 AC +/-Devol Randlett (70) 70 Taylor Hooper (36) Burkburnett Charlie FM 810 FM 171 Byers 240 Thornberry Cashion Community Petrolia Bacon SPS FARM TO MARKET RD 3492 Hurnville NORTHWEST FWY Dean Pleasant Valley 8US. 287 79 (148) Wichita Falls 287 82 CENTRAL FWY Raymond Jolly 82 Allendale FM 369 281 148 Lakeside City 82





Henrietta

60000

82

80000ft

281

20000

40000

Clay County, Texas, 1636.61 AC +/-







Clay County, Texas, 1636.61 AC +/-







Boundary

# Clay County, Texas, 1636.61 AC +/-







Boundary