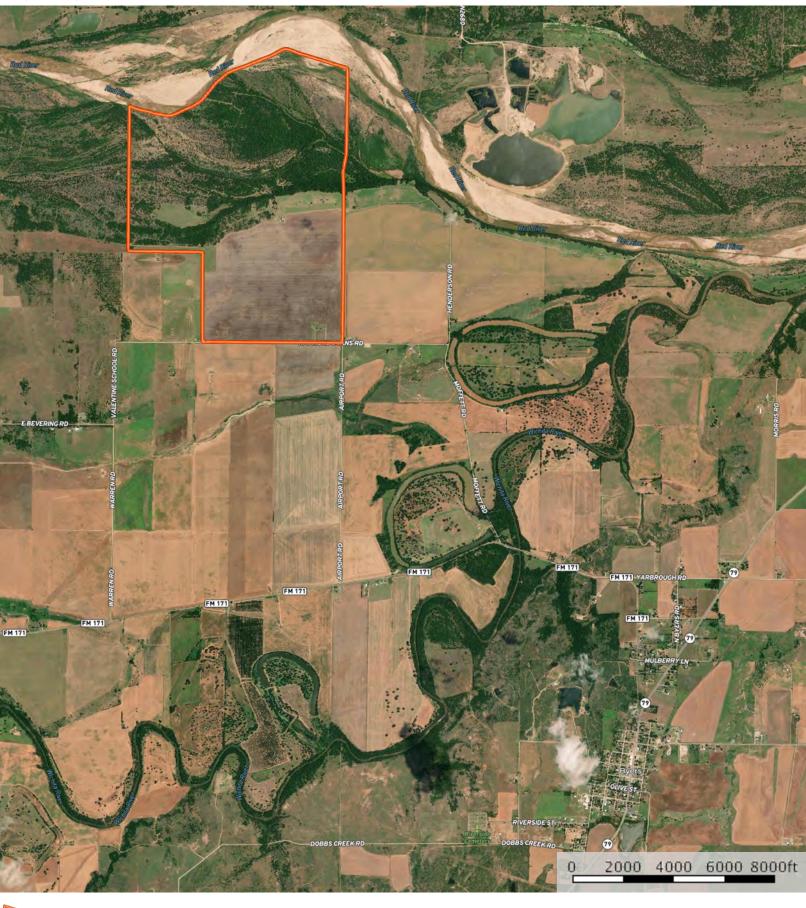

Clay County, Texas, 1636.61 AC +/-

Boundary

# Clay County, Texas, 1636.61 AC +/-

Boundary