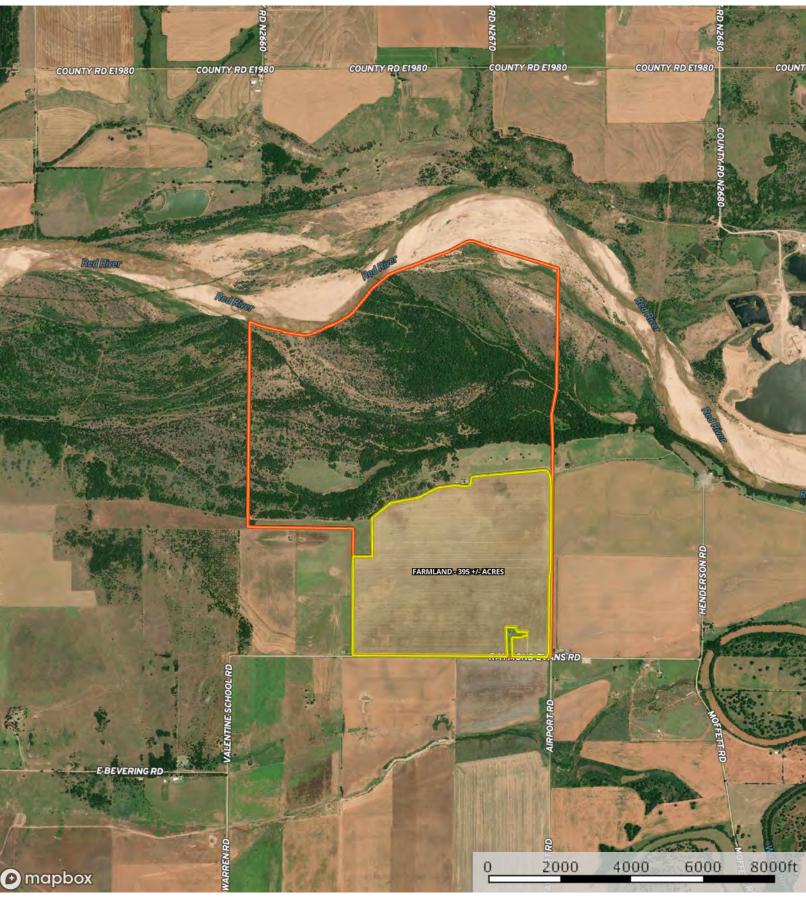

Clay County, Texas, 1636.61 AC +/-

Boundary

# Clay County, Texas, 1636.61 AC +/-

Boundary