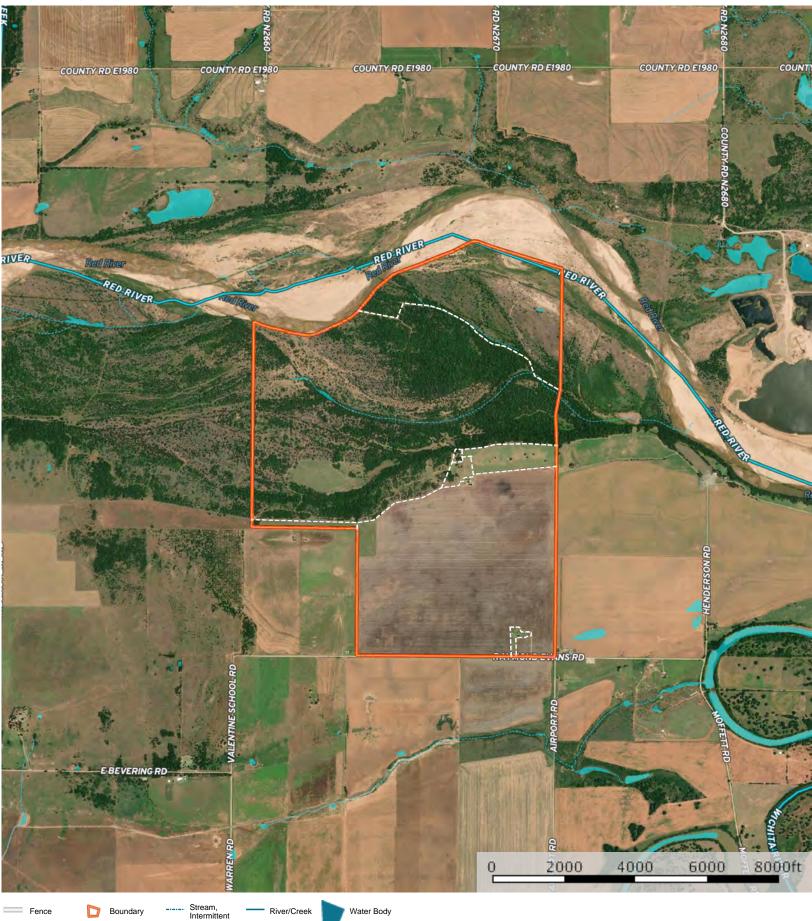

Clay County, Texas, 1636.61 AC +/-

Boundary

# Clay County, Texas, 1636.61 AC +/-

Boundary