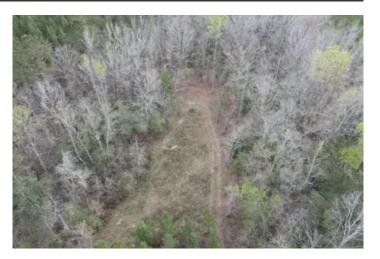

#### **PROPERTY DESCRIPTION**

70 +/- Acres located on Mayberry Gulley Rd approximately 5 miles northwest of Dozier, AL in Crenshaw County. This tract is comprised of 45 +/- acres of planted pines planted in 2017. The remainder of acreage is in hardwood/SMZ's along Hornet Creek which runs through the middle of the property. This property has paved road frontage with access to power for those looking to have a cabin or homesite. This property is approximately 2 hrs from Pensacola, FL and Destin, FL, 2 hrs 15 min from Mobile, AL, and 2 hr 30 min from Panama City Beach, FL. Contact Russ Walters (334-504-0851) or Rick Bourne (251-978-5455) to schedule a viewing.