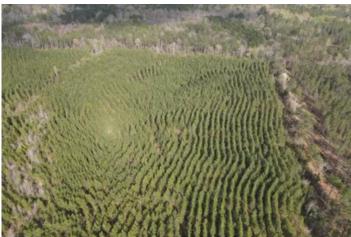

#### **PROPERTY DESCRIPTION**

70 +/- Acres located on Mayberry Gulley Rd approximately 5 miles northwest of Dozier, AL in Crenshaw County. This tract is comprised of 45 +/- acres of planted pines planted in 2017. The remainder of acreage is in hardwood/SMZ's along Hornet Creek which runs through the middle of the property. This property has paved road frontage with access to power for those looking to have a cabin or homesite. This property is approximately 2 hrs from Pensacola, FL and Destin, FL, 2 hrs 15 min from Mobile, AL, and 2 hr 30 min from Panama City Beach, FL. Contact Russ Walters (334-504-0851) or Rick Bourne (251-978-5455) to schedule a viewing.