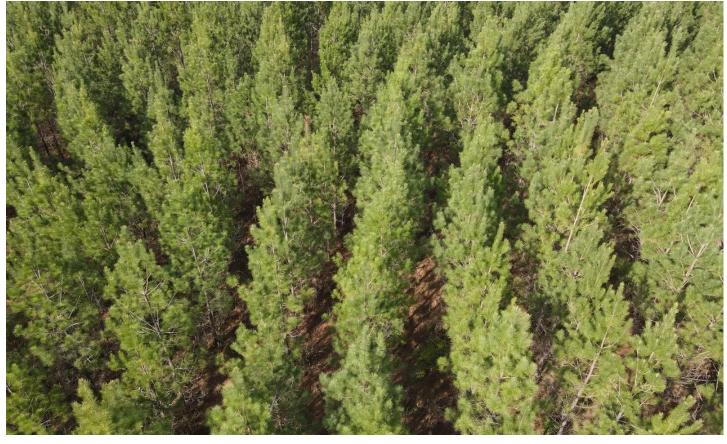

#### **PROPERTY DESCRIPTION**

70 +/- Acres located on Mayberry Gulley Rd approximately 5 miles northwest of Dozier, AL in Crenshaw County. This tract is comprised of 45 +/- acres of planted pines planted in 2017. The remainder of acreage is in hardwood/SMZ's along Hornet Creek which runs through the middle of the property. This property has paved road frontage with access to power for those looking to have a cabin or homesite. This property is approximately 2 hrs from Pensacola, FL and Destin, FL, 2 hrs 15 min from Mobile, AL, and 2 hr 30 min from Panama City Beach, FL. Contact Russ Walters (334-504-0851) or Rick Bourne (251-978-5455) to schedule a viewing.