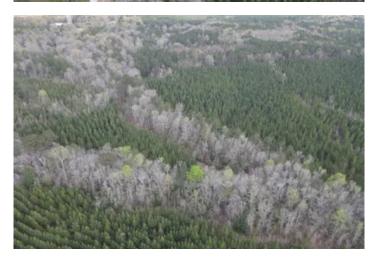

#### **PROPERTY DESCRIPTION**

70 +/- Acres located on Mayberry Gulley Rd approximately 5 miles northwest of Dozier, AL in Crenshaw County. This tract is comprised of 45 +/- acres of planted pines planted in 2017. The remainder of acreage is in hardwood/SMZ's along Hornet Creek which runs through the middle of the property. This property has paved road frontage with access to power for those looking to have a cabin or homesite. This property is approximately 2 hrs from Pensacola, FL and Destin, FL, 2 hrs 15 min from Mobile, AL, and 2 hr 30 min from Panama City Beach, FL. Contact Russ Walters (334-504-0851) or Rick Bourne (251-978-5455) to schedule a viewing.