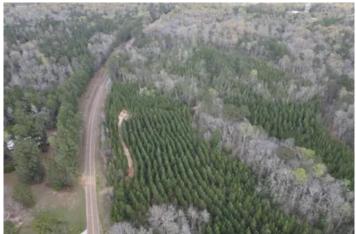

#### **PROPERTY DESCRIPTION**

70 +/- Acres located on Mayberry Gulley Rd approximately 5 miles northwest of Dozier, AL in Crenshaw County. This tract is comprised of 45 +/- acres of planted pines planted in 2017. The remainder of acreage is in hardwood/SMZ's along Hornet Creek which runs through the middle of the property. This property has paved road frontage with access to power for those looking to have a cabin or homesite. This property is approximately 2 hrs from Pensacola, FL and Destin, FL, 2 hrs 15 min from Mobile, AL, and 2 hr 30 min from Panama City Beach, FL. Contact Russ Walters (334-504-0851) or Rick Bourne (251-978-5455) to schedule a viewing.