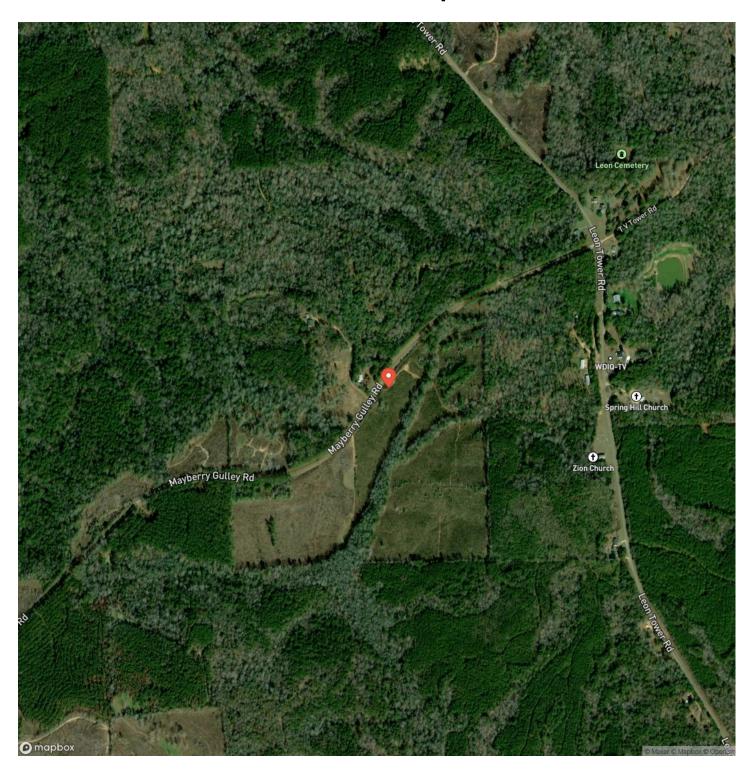

ERTY DESCRIPTION**

70 +/- Acres located on Mayberry Gulley Rd approximately 5 miles northwest of Dozier, AL in Crenshaw County. This tract is comprised of 45 +/- acres of planted pines planted in 2017. The remainder of acreage is in hardwood/SMZ's along Hornet Creek which runs through the middle of the property. This property has paved road frontage with access to power for those looking to have a cabin or homesite. This property is approximately 2 hrs from Pensacola, FL and Destin, FL, 2 hrs 15 min from Mobile, AL, and 2 hr 30 min from Panama City Beach, FL. Contact Russ Walters (334-504-0851) or Rick Bourne (251-978-5455) to schedule a viewing.



### 70 +/- Acres Mayberry Gulley Rd Dozier, AL / Crenshaw County





### **Locator Map**





## **Locator Map**





## **Satellite Map**





# 70 +/- Acres Mayberry Gulley Rd Dozier, AL / Crenshaw County

## LISTING REPRESENTATIVE For more information contact:



Representative

Russ Walters

Mobile

(334) 504-0851

Email

russ@farmandforestbrokers.com

**Address** 

City / State / Zip

Centreville, AL 35042

| NOTES |  |  |
|-------|--|--|
|       |  |  |
|       |  |  |
|       |  |  |
|       |  |  |
|       |  |  |
|       |  |  |
|       |  |  |
|       |  |  |
|       |  |  |
|       |  |  |
|       |  |  |
|       |  |  |
|       |  |  |



| <u>NOTES</u> |  |  |
|--------------|--|--|
|              |  |  |
|              |  |  |
|              |  |  |
|              |  |  |
|              |  |  |
|              |  |  |
|              |  |  |
|              |  |  |
|              |  |  |
|              |  |  |
|