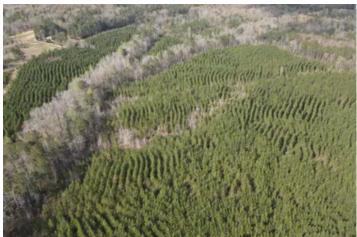

#### **PROPERTY DESCRIPTION**

70 +/- Acres located on Mayberry Gulley Rd approximately 5 miles northwest of Dozier, AL in Crenshaw County. This tract is comprised of 45 +/- acres of planted pines planted in 2017. The remainder of acreage is in hardwood/SMZ's along Hornet Creek which runs through the middle of the property. This property has paved road frontage with access to power for those looking to have a cabin or homesite. This property is approximately 2 hrs from Pensacola, FL and Destin, FL, 2 hrs 15 min from Mobile, AL, and 2 hr 30 min from Panama City Beach, FL. Contact Russ Walters (334-504-0851) or Rick Bourne (251-978-5455) to schedule a viewing.