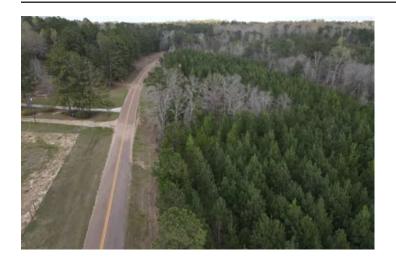

#### **PROPERTY DESCRIPTION**

70 +/- Acres located on Mayberry Gulley Rd approximately 5 miles northwest of Dozier, AL in Crenshaw County. This tract is comprised of 45 +/- acres of planted pines planted in 2017. The remainder of acreage is in hardwood/SMZ's along Hornet Creek which runs through the middle of the property. This property has paved road frontage with access to power for those looking to have a cabin or homesite. This property is approximately 2 hrs from Pensacola, FL and Destin, FL, 2 hrs 15 min from Mobile, AL, and 2 hr 30 min from Panama City Beach, FL. Contact Russ Walters (334-504-0851) or Rick Bourne (251-978-5455) to schedule a viewing.