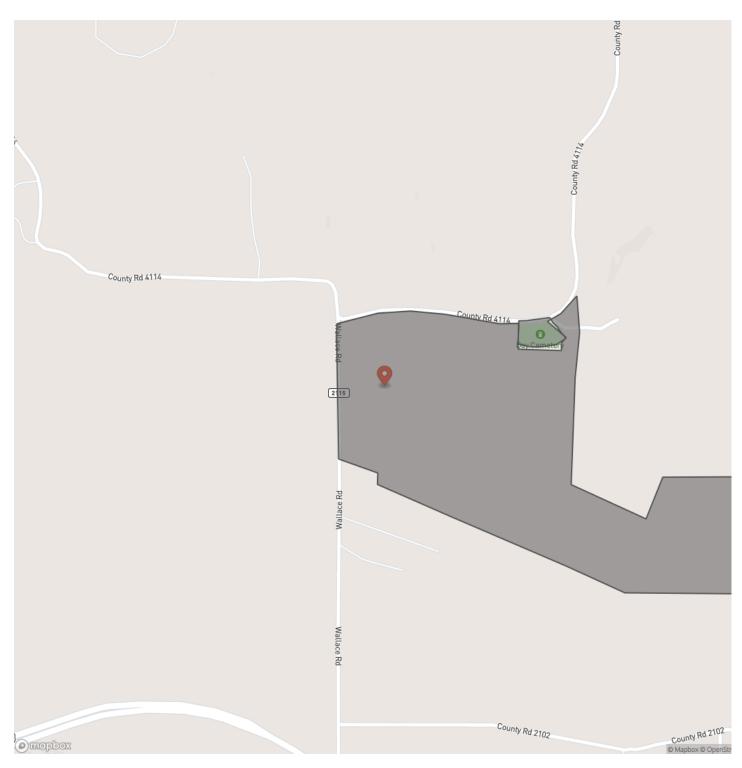

de 33.0234388921093 / -94.66532143226317

**Acreage** 146.600

**Price** \$513,100

#### **Property Website**

https://homelandprop.com/property/146-acres-cr-2115-maya-1011-morris-texas/71660/









**MORE INFO ONLINE:** 

### **PROPERTY DESCRIPTION**

First time open market offering with historical forestry ownership! Beautiful tract with paved county road frontage! Internal road already in place. Small, residential acreage tracts on the North side of CR 2115. Perfect size and shape for your dream homesite. Raw, wooded acreage ready to shape to your desire! MAKE OFFER!

Utilities: Electricity Available

School District: Daingerfield-Lone Star ISD



**MORE INFO ONLINE:** 

## 146 Acres | CR 2115 | Maya 1011 Hughes Springs, TX / Morris County





MORE INFO ONLINE:

## **Locator Map**





## **MORE INFO ONLINE:**

## **Locator Map**



**MORE INFO ONLINE:** 



# Satellite Map





**MORE INFO ONLINE:** 

#### LISTING REPRESENTATIVE For more information contact:



**Representative** Andy Flack

**Mobile** (936) 295-2500

**Email** agents@homelandprop.com

Address 1600 Normal Park Dr

**City / State / Zip** Huntsville, TX 77340

## <u>NOTES</u>



**MORE INFO ONLINE:** 



<u>NOTES</u>

**MORE INFO ONLINE:** 

### **DISCLAIMERS**

Information in this brochure is provided solely for information purposes and does not constitute an offer to sell or advertise real estate outside the states in which broker or agent licensed. The information presented has been obtained from sources deemed to be reliable, but is not guaranteed or warranted by the agent, broker, or the sellers