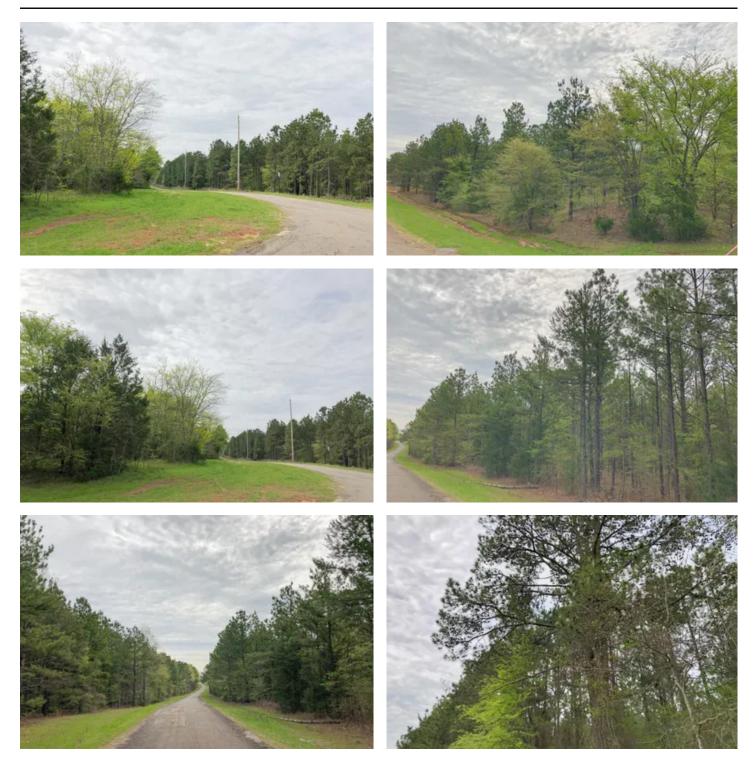

### **PROPERTY DESCRIPTION**

First time open market offering with historical forestry ownership! Beautiful tract with paved county road frontage! Internal road already in place. Small, residential acreage tracts on the North side of CR 2115. Perfect size and shape for your dream homesite. Raw, wooded acreage ready to shape to your desire! MAKE OFFER!