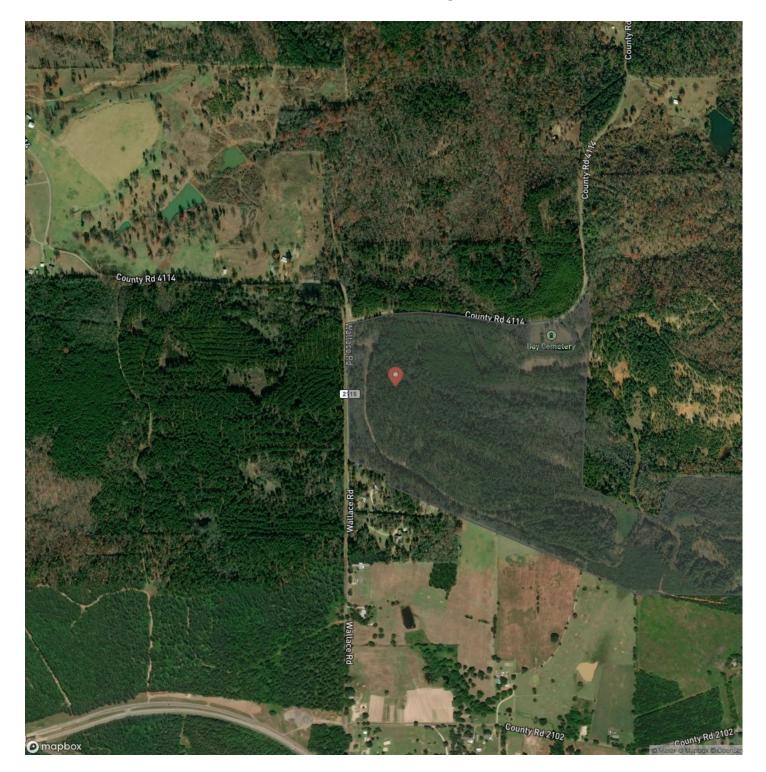

erty Website**

https://homelandprop.com/property/146-acres-cr-2115-maya-1011-morris-texas/71660/









**MORE INFO ONLINE:** 

### **PROPERTY DESCRIPTION**

First time open market offering with historical forestry ownership! Beautiful tract with paved county road frontage! Internal road already in place. Small, residential acreage tracts on the North side of CR 2115. Perfect size and shape for your dream homesite. Raw, wooded acreage ready to shape to your desire! MAKE OFFER!

Utilities: Electricity Available

School District: Daingerfield-Lone Star ISD



**MORE INFO ONLINE:** 

## 146 Acres | CR 2115 | Maya 1011 Hughes Springs, TX / Morris County





MORE INFO ONLINE:

## **Locator Map**





## **MORE INFO ONLINE:**

## **Locator Map**



**MORE INFO ONLINE:** 



# Satellite Map





**MORE INFO ONLINE:** 

#### LISTING REPRESENTATIVE For more information contact:



**Representative** Andy Flack

**Mobile** (936) 295-2500

**Email** agents@homelandprop.com

Address 1600 Normal Park Dr

**City / State / Zip** Huntsville, TX 77340

## <u>NOTES</u>



**MORE INFO ONLINE:** 



<u>NOTES</u>

**MORE INFO ONLINE:** 

### **DISCLAIMERS**

Information in this brochure is provided solely for information purposes and does not constitute an offer to sell or advertise real estate outside the states in which broker or agent licensed. The information presented has been obtained from sources deemed to be reliable, but is not guaranteed or warranted by the agent, broker, or the sellers of these properties. This offering is subject to errors, omissions, prior sale, price change, c