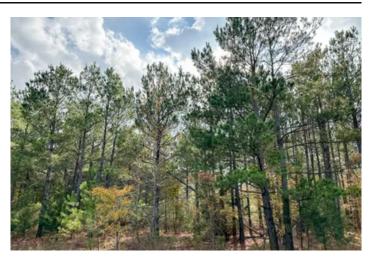

### **PROPERTY DESCRIPTION**

First time open market offering with historical forestry ownership! Beautiful tract with paved county road frontage! Internal road already in place. Small, residential acreage tracts on the North side of CR 2115. Perfect size and shape for your dream homesite. Raw, wooded acreage ready to shape to your desire! MAKE OFFER!

Utilities: Electricity Available

School District: Daingerfield-Lone Star ISD

**MORE INFO ONLINE:** 