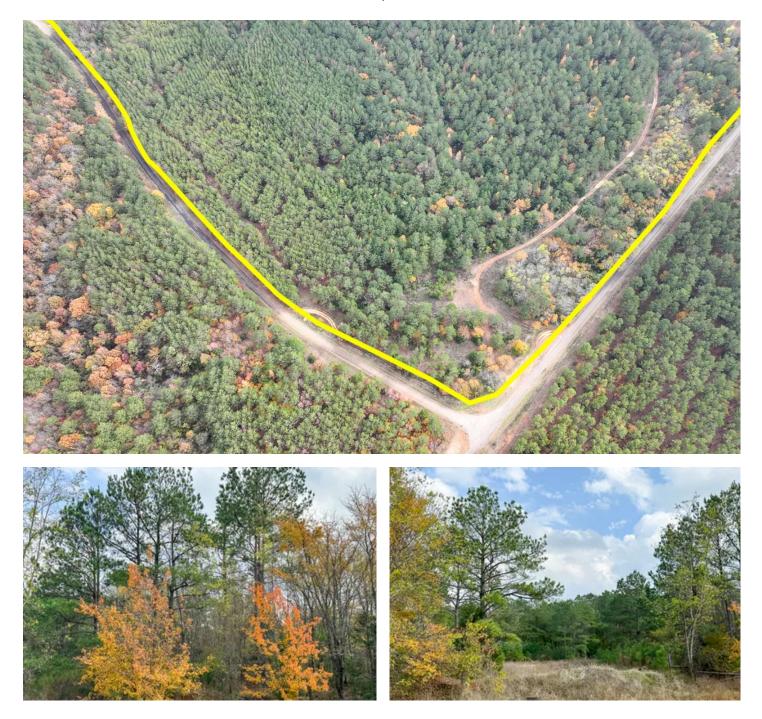

### **PROPERTY DESCRIPTION**

First time open market offering with historical forestry ownership! Beautiful tract with paved county road frontage! Internal road already in place. Small, residential acreage tracts on the North side of CR 2115. Perfect size and shape for your dream homesite. Raw, wooded acreage ready to shape to your desire! MAKE OFFER!

Utilities: Electricity Available

School District: Daingerfield-Lone Star ISD

**MORE INFO ONLINE:** 