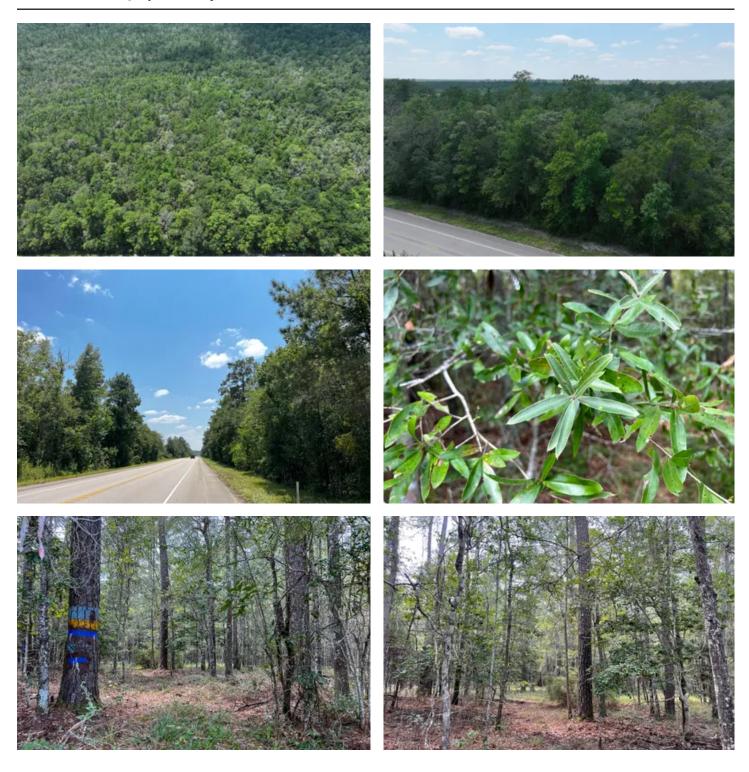

### **PROPERTY DESCRIPTION**

Raw, wooded, untouched! Excellent property located near Beaumont with paved FM road frontage, access to electricity, and tons of potential for your desired use! Unrestricted, great size and shape, and natural landscape mixture of hardwoods and pines. Great for hunting, recreation, homesite, or potential for rural or home business. Ready to be transformed to your desire or left as is for passive investment!