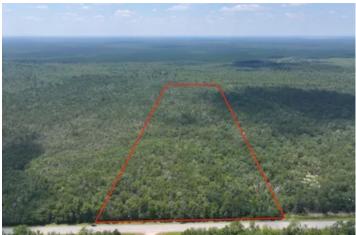

53 Acres | Highway 62 State Highway 62 Mauriceville, TX 77632

\$210,000 53.190± Acres Jasper County

### 53 Acres | Highway 62 Mauriceville, TX / Jasper County

### **PROPERTY DESCRIPTION**

Raw, wooded, untouched! Excellent property located near Beaumont with paved FM road frontage, access to electricity, and tons of potential for your desired use! Unrestricted, great size and shape, and natural landscape mixture of hardwoods and pines. Great for hunting, recreation, homesite, or potential for rural or home business. Ready to be transformed to your desire or left as is for passive investment!