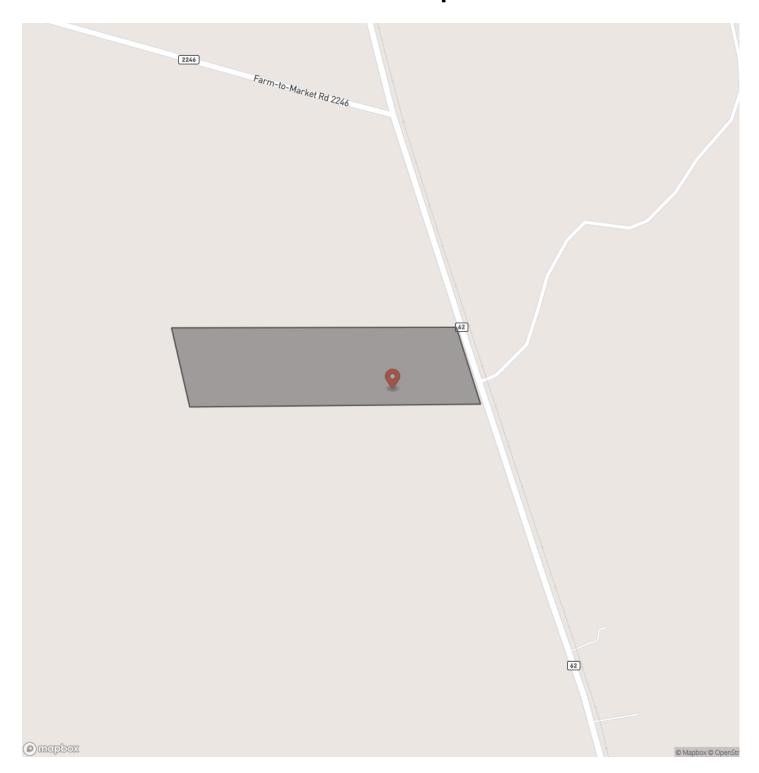

632

County

Jasper County

Type

Undeveloped Land

Latitude / Longitude

30.3195249257 / -93.9217896879

Taxes (Annually)

4654.72

Acreage

53.190

Price

\$210,000

## **Property Website**

https://homelandprop.com/property/53-acres-highway-62-jaspertexas/74274/









### **PROPERTY DESCRIPTION**

Raw, wooded, untouched! Excellent property located near Beaumont with paved FM road frontage, access to electricity, and tons of potential for your desired use! Unrestricted, great size and shape, and natural landscape mixture of hardwoods and pines. Great for hunting, recreation, homesite, or potential for rural or home business. Ready to be transformed to your desire or left as is for passive investment!



## 53 Acres | Highway 62 Mauriceville, TX / Jasper County





# **Locator Map**





## **Locator Map**





# **Satellite Map**





### 53 Acres | Highway 62 Mauriceville, TX / Jasper County

# LISTING REPRESENTATIVE For more information contact:



Representative

Sydney Frames Benson

Mobile

(713) 714-0756

Email

sydney@homelandprop.com

**Address** 

1600 Normal Park Dr

City / State / Zip

Huntsville, TX 77340

| NOTES |  |  |
|-------|--|--|
|       |  |  |
|       |  |  |
|       |  |  |
|       |  |  |
|       |  |  |
|       |  |  |
|       |  |  |
|       |  |  |
|       |  |  |
|       |  |  |
|       |  |  |
|       |  |  |
|       |  |  |
|       |  |  |
|       |  |  |
|       |  |  |
|       |  |  |
|       |  |  |
|       |  |  |
|       |  |  |
|       |  |  |
|       |  |  |
|       |  |  |
|       |  |  |



| <u>IOTES</u> |  |
|--------------|--|