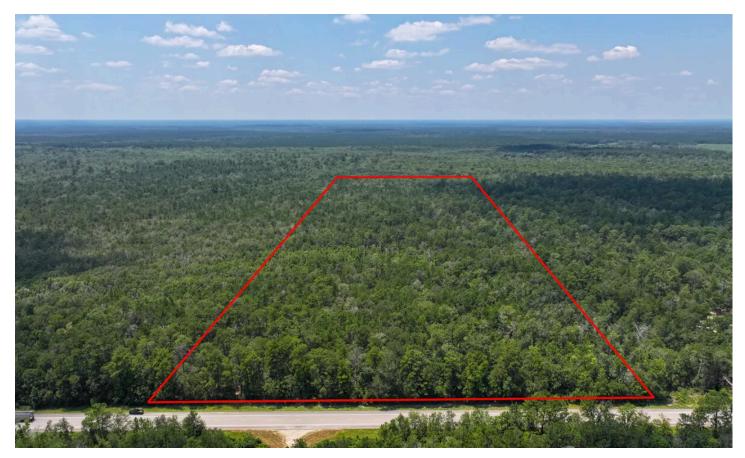

53 Acres | Highway 62 State Highway 62 Mauriceville, TX 77632

\$210,000 53.190± Acres Jasper County

### 53 Acres | Highway 62 Mauriceville, TX / Jasper County

### **PROPERTY DESCRIPTION**

Raw, wooded, untouched! Excellent property located near Beaumont with paved FM road frontage, access to electricity, and tons of potential for your desired use! Unrestricted, great size and shape, and natural landscape mixture of hardwoods and pines. Great for hunting, recreation, homesite, or potential for rural or home business. Ready to be transformed to your desire or left as is for passive investment!