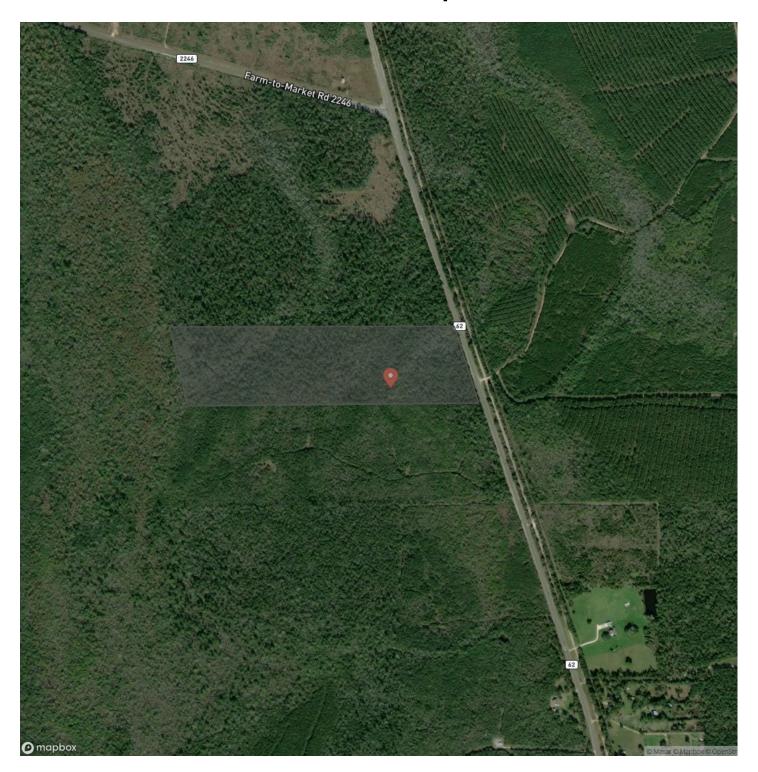

d

Latitude / Longitude

30.3195249257 / -93.9217896879

Taxes (Annually)

4654.72

Acreage

53.190

Price

\$210,000

## **Property Website**

https://homelandprop.com/property/53-acres-highway-62-jaspertexas/74274/









### **PROPERTY DESCRIPTION**

Raw, wooded, untouched! Excellent property located near Beaumont with paved FM road frontage, access to electricity, and tons of potential for your desired use! Unrestricted, great size and shape, and natural landscape mixture of hardwoods and pines. Great for hunting, recreation, homesite, or potential for rural or home business. Ready to be transformed to your desire or left as is for passive investment!



## 53 Acres | Highway 62 Mauriceville, TX / Jasper County





# **Locator Map**





## **Locator Map**





# **Satellite Map**





### 53 Acres | Highway 62 Mauriceville, TX / Jasper County

# LISTING REPRESENTATIVE For more information contact:



Representative

Sydney Frames Benson

Mobile

(713) 714-0756

Email

sydney@homelandprop.com

**Address** 

1600 Normal Park Dr

City / State / Zip

Huntsville, TX 77340

| NOTES |  |  |
|-------|--|--|
|       |  |  |
|       |  |  |
|       |  |  |
|       |  |  |
|       |  |  |
|       |  |  |
|       |  |  |
|       |  |  |
|       |  |  |
|       |  |  |
|       |  |  |
|       |  |  |
|       |  |  |
|       |  |  |
|       |  |  |
|       |  |  |
|       |  |  |
|       |  |  |
|       |  |  |
|       |  |  |
|       |  |  |
|       |  |  |
|       |  |  |
|       |  |  |



| <u>IOTES</u> |  |
|--------------|--|
|              |  |
|              |  |
|