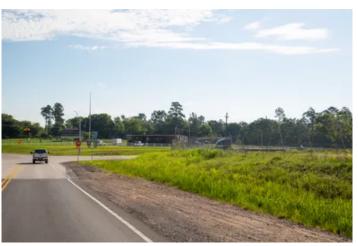

#### **PROPERTY DESCRIPTION**

Commercial Hard Corner! Interstate 45 frontage road and SH 150. Newly constructed intersection/overpass. Sewer, water, 3-phase electricity available. Also, frontage on Colony Rd. Good elevation and slope for drainage. Driveway access is subject to use and TxDOT requirements. Excellent location/site for convenience store/fuel center/retail. An additional 4 acres adjoining the subject property can also be available.