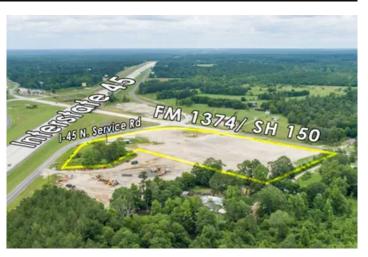

8 Acres | I-45 & SH 150 I-45 N Service Rd New Waverly, TX 77358 \$3,820,212 8.770± Acres Walker County









### 8 Acres | I-45 & SH 150 New Waverly, TX / Walker County

#### **SUMMARY**

**Address** 

I-45 N Service Rd

City, State Zip

New Waverly, TX 77358

County

**Walker County** 

Type

Undeveloped Land, Commercial

Latitude / Longitude

30.5451904747 / -95.4950518797

Acreage

8.770

Price

\$3,820,212

**Property Website** 

https://homelandprop.com/property/8-acres-i-45-sh-150-walker-texas/72811/









#### **PROPERTY DESCRIPTION**

Commercial Hard Corner! Interstate 45 frontage road and SH 150. Newly constructed intersection/overpass. Sewer, water, 3-phase electricity available. Also, frontage on Colony Rd. Good elevation and slope for drainage. Driveway access is subject to use and TxDOT requirements. Excellent location/site for convenience store/fuel center/retail. An additional 4 acres adjoining the subject property can also be available.

Of note, the .45 ac. and .49 ac. parcels, hi-lighted in pink on the maps herein, are owned 1/2 undivided interest by the seller.

Any utility capacity and/or expansion questions should be addressed to the City of New Waverly.

Existing digital billboard and associated easement/permit, not included.



### 8 Acres | I-45 & SH 150 New Waverly