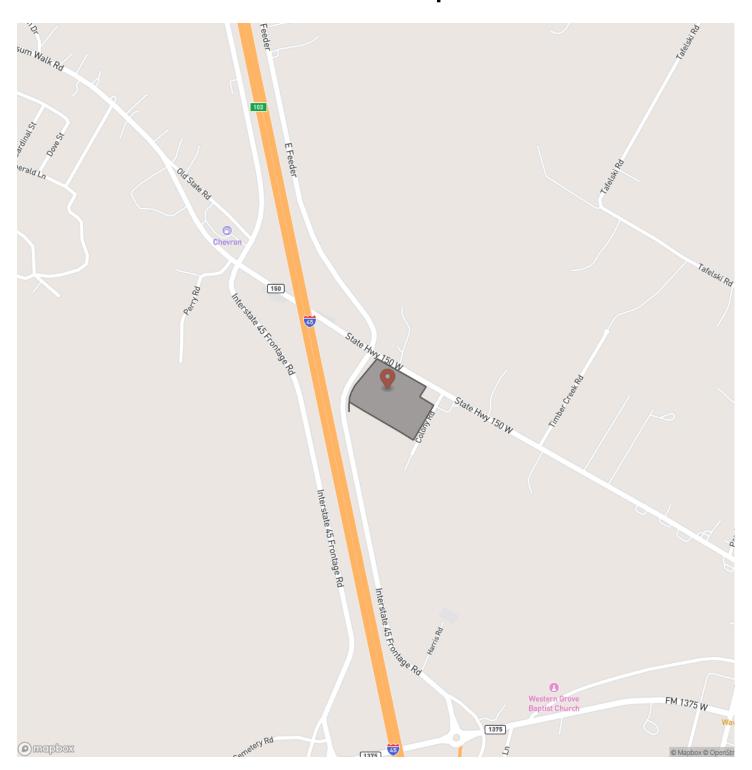

rd Corner! Interstate 45 frontage road and SH 150. Newly constructed intersection/overpass. Sewer, water, 3-phase electricity available. Also, frontage on Colony Rd. Good elevation and slope for drainage. Driveway access is subject to use and TxDOT requirements. Excellent location/site for convenience store/fuel center/retail. An additional 4 acres adjoining the subject property can also be available.

Of note, the .45 ac. and .49 ac. parcels, hi-lighted in pink on the maps herein, are owned 1/2 undivided interest by the seller.

Any utility capacity and/or expansion questions should be addressed to the City of New Waverly.

Existing digital billboard and associated easement/permit, not included.



### 8 Acres | I-45 & SH 150 New Waverly, TX / Walker County











## **Locator Map**





### **Locator Map**





## **Satellite Map**





# LISTING REPRESENTATIVE For more information contact:



Representative

Andy Flack

Mobile

(936) 295-2500

Email

agents@homelandprop.com

**Address** 

1600 Normal Park Dr

City / State / Zip

Huntsville, TX 77340

| <u>NOTES</u> |      |      |
|--------------|------|------|
|              |      |      |
|              |      |      |
|              |      |      |
|              |      |      |
|              |      |      |
|              |      |      |
|              |      |      |
|              |      |      |
|              |      |      |
|              |      |      |
|              |      |      |
|              |      |      |
|              |      |      |
|              |      |      |
|              |      |      |