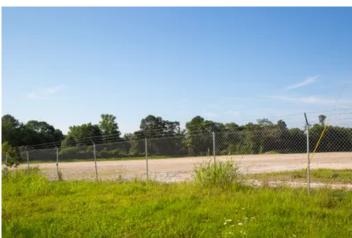

#### **PROPERTY DESCRIPTION**

Commercial Hard Corner! Interstate 45 frontage road and SH 150. Newly constructed intersection/overpass. Sewer, water, 3-phase electricity available. Also, frontage on Colony Rd. Good elevation and slope for drainage. Driveway access is subject to use and TxDOT requirements. Excellent location/site for convenience store/fuel center/retail. An additional 4 acres adjoining the subject property can also be available.