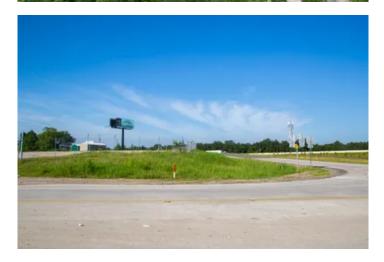

#### **PROPERTY DESCRIPTION**

Commercial Hard Corner! Interstate 45 frontage road and SH 150. Newly constructed intersection/overpass. Sewer, water, 3-phase electricity available. Also, frontage on Colony Rd. Good elevation and slope for drainage. Driveway access is subject to use and TxDOT requirements. Excellent location/site for convenience store/fuel center/retail. An additional 4 acres adjoining the subject property can also be available.

Existing digital billboard and associated easement/permit, not included.