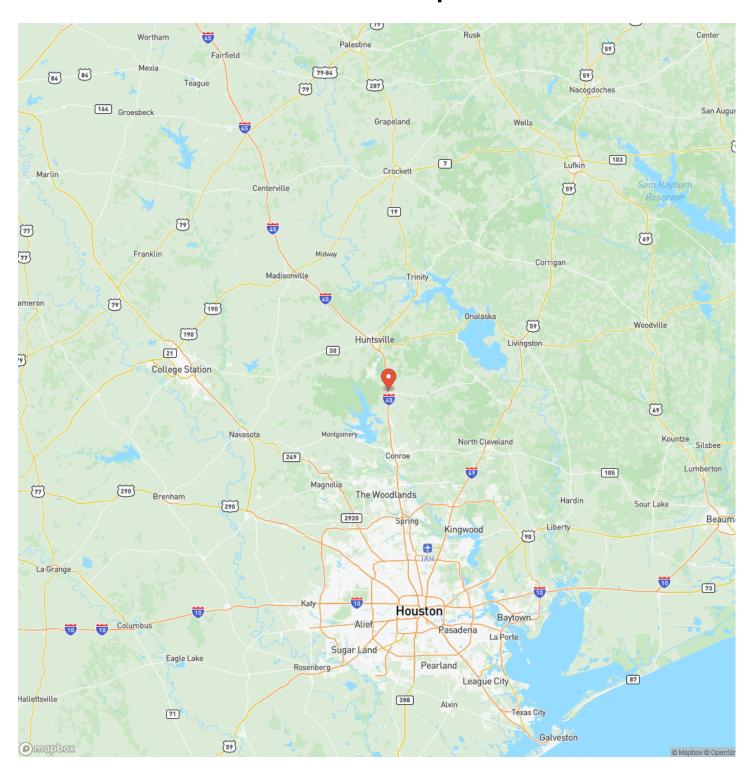

frontage road and SH 150. Newly constructed intersection/overpass. Sewer, water, 3-phase electricity available. Also, frontage on Colony Rd. Good elevation and slope for drainage. Driveway access is subject to use and TxDOT requirements. Excellent location/site for convenience store/fuel center/retail. An additional 4 acres adjoining the subject property can also be available.

Of note, the .45 ac. and .49 ac. parcels, hi-lighted in pink on the maps herein, are owned 1/2 undivided interest by the seller.

Any utility capacity and/or expansion questions should be addressed to the City of New Waverly.

Existing digital billboard and associated easement/permit, not included.



### 8 Acres | I-45 & SH 150 New Waverly, TX / Walker County











## **Locator Map**





### **Locator Map**





## **Satellite Map**





# LISTING REPRESENTATIVE For more information contact:



Representative

Andy Flack

Mobile

(936) 295-2500

Email

agents@homelandprop.com

**Address** 

1600 Normal Park Dr

City / State / Zip

Huntsville, TX 77340

| <u>NOTES</u> |      |      |
|--------------|------|------|
|              |      |      |
|              |      |      |
|              |      |      |
|              |      |      |
|              |      |      |
|              |      |      |
|              |      |      |
|              |      |      |
|              |      |      |
|              |      |      |
|              |      |      |
|              |      |      |
|              |      |      |
|              |      |      |
|              |      |      |
|              | <br> |