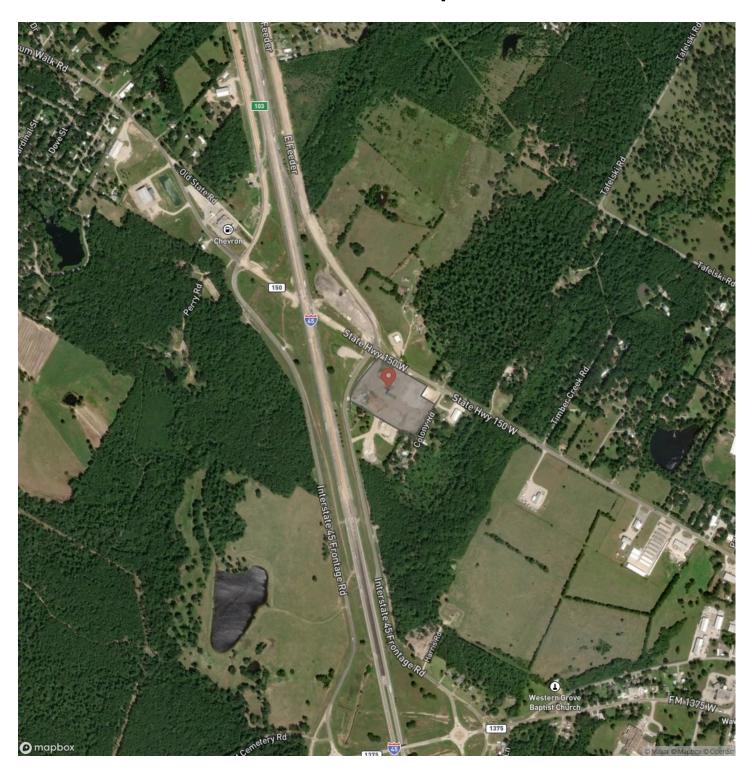

Newly constructed intersection/overpass. Sewer, water, 3-phase electricity available. Also, frontage on Colony Rd. Good elevation and slope for drainage. Driveway access is subject to use and TxDOT requirements. Excellent location/site for convenience store/fuel center/retail. An additional 4 acres adjoining the subject property can also be available.

Of note, the .45 ac. and .49 ac. parcels, hi-lighted in pink on the maps herein, are owned 1/2 undivided interest by the seller.

Any utility capacity and/or expansion questions should be addressed to the City of New Waverly.

Existing digital billboard and associated easement/permit, not included.



### 8 Acres | I-45 & SH 150 New Waverly, TX / Walker County











## **Locator Map**





### **Locator Map**





## **Satellite Map**





# LISTING REPRESENTATIVE For more information contact:



Representative

Andy Flack

Mobile

(936) 295-2500

Email

agents@homelandprop.com

**Address** 

1600 Normal Park Dr

City / State / Zip

Huntsville, TX 77340

| <u>NOTES</u> |      |      |
|--------------|------|------|
|              |      |      |
|              |      |      |
|              |      |      |
|              |      |      |
|              |      |      |
|              |      |      |
|              |      |      |
|              |      |      |
|              |      |      |
|              |      |      |
|              |      |      |
|              |      |      |
|              |      |      |
|              |      |      |
|              |      |      |
|              | <br> | <br> |



| <u>NOTES</u> |