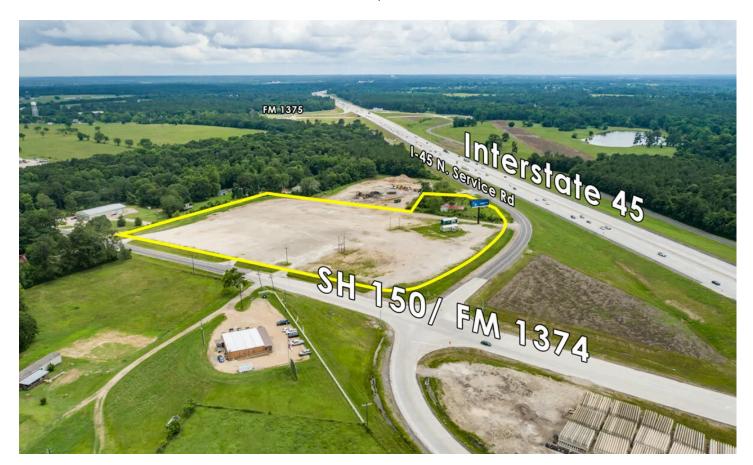

8 Acres | I-45 & SH 150 I-45 N Service Rd New Waverly, TX 77358 \$3,820,212 8.770± Acres Walker County

### 8 Acres | I-45 & SH 150 New Waverly, TX / Walker County

#### **PROPERTY DESCRIPTION**

Commercial Hard Corner! Interstate 45 frontage road and SH 150. Newly constructed intersection/overpass. Sewer, water, 3-phase electricity available. Also, frontage on Colony Rd. Good elevation and slope for drainage. Driveway access is subject to use and TxDOT requirements. Excellent location/site for convenience store/fuel center/retail. An additional 4 acres adjoining the subject property can also be available.