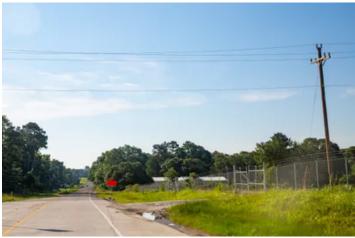

#### **PROPERTY DESCRIPTION**

Commercial Hard Corner! Interstate 45 frontage road and SH 150. Newly constructed intersection/overpass. Sewer, water, 3-phase electricity available. Also, frontage on Colony Rd. Good elevation and slope for drainage. Driveway access is subject to use and TxDOT requirements. Excellent location/site for convenience store/fuel center/retail. An additional 4 acres adjoining the subject property can also be available.

Existing digital billboard and associated easement/permit, not included.