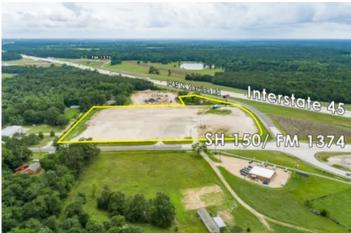

8 Acres | I-45 & SH 150 I-45 N Service Rd New Waverly, TX 77358 \$3,820,212 8.770± Acres Walker County









### 8 Acres | I-45 & SH 150 New Waverly, TX / Walker County

#### **SUMMARY**

**Address** 

I-45 N Service Rd

City, State Zip

New Waverly, TX 77358

County

**Walker County** 

Type

Undeveloped Land, Commercial

Latitude / Longitude

30.5451904747 / -95.4950518797

Acreage

8.770

Price

\$3,820,212

**Property Website** 

https://homelandprop.com/property/8-acres-i-45-sh-150-walker-texas/72811/









#### **PROPERTY DESCRIPTION**

Commercial Hard Corner! Interstate 45 frontage road and SH 150. Newly constructed intersection/overpass. Sewer, water, 3-phase electricity available. Also, frontage on Colony Rd. Good elevation and slope for drainage. Driveway access is subject to use and TxDOT requirements. Excellent location/site for convenience store/fuel center/retail. An addition