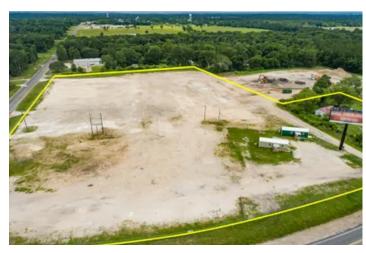

## **Satellite Map**

#### **PROPERTY DESCRIPTION**

Commercial Hard Corner! Interstate 45 frontage road and SH 150. Newly constructed intersection/overpass. Sewer, water, 3-phase electricity available. Also, frontage on Colony Rd. Good elevation and slope for drainage. Driveway access is subject to use and TxDOT requirements. Excellent location/site for convenience store/fuel center/retail. An additional 4 acres adjoining the subject property can also be available.