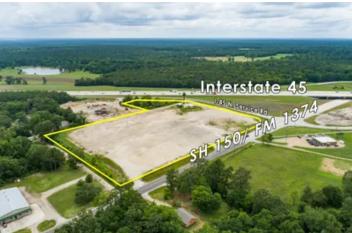

8 Acres | I-45 & SH 150 I-45 N Service Rd New Waverly, TX 77358 \$3,820,212 8.770± Acres Walker County









### 8 Acres | I-45 & SH 150 New Waverly, TX / Walker County

#### **SUMMARY**

**Address** 

I-45 N Service Rd

City, State Zip

New Waverly, TX 77358

County

**Walker County** 

Type

Undeveloped Land, Commercial

Latitude / Longitude

30.5451904747 / -95.4950518797

Acreage

8.770

Price

\$3,820,212

**Property Website** 

https://homelandprop.com/property/8-acres-i-45-sh-150-walker-texas/72811/









#### **PROPERTY DESCRIPTION**

Commercial Hard Corner! Interstate 45 frontage road and SH 150. Newly constructed intersection/overpass. Sewer, water, 3-phase electricity available. Also, frontage on Colony Rd. Good elevation and slope for drainage. Driveway access is subject to use and TxDOT requirements. Excellent location/site for convenience store/fuel center/retail. An additi