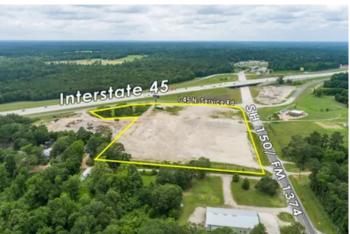

## **Locator Map**

### **Locator Map**

## **Satellite Map**

#### **PROPERTY DESCRIPTION**

Commercial Hard Corner! Interstate 45 frontage road and SH 150. Newly constructed intersection/overpass. Sewer, water, 3-phase electricity available. Also, frontage on Colony Rd. Good elevation and slope for drainage. Driveway access is subject to use and TxDOT requirements. Excellent location/site for convenience store/fuel center/retail. An additional 4 acres adjoining the subject property can also be available.