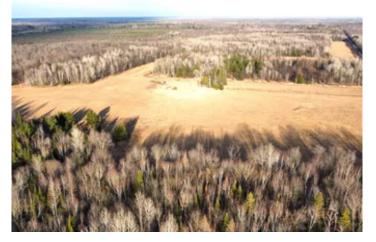

### **PROPERTY DESCRIPTION**

Truly superior 119-acre parcel located in eastern Price County. This is an absolutely amazing tract of land loaded with possibilities. The layout is a hunter's dream come true with approximately 30 acres of field intertwined with heavily wooded land. The ample road frontage on two sides along with the field edges makes access simple and stealthy when playing the wind direction. Most of the wooded portions boast mature timber including red oak, maple, aspen birch and white pine. There is a wooded island surrounded by field in the center of this tract that is littered with deer sign. If you have intentions for building a home or cabin there are so many options with electric service running along the road and through the center of the property. It is rare to find a larger parcel being able to offer all of these features. To top it off the property is located on a quiet dead-end town road. There is also development potential with nearly one mile of road frontage, highlands and electric availability. This property is not enrolled into any Government programs keeping options open for a new owner.