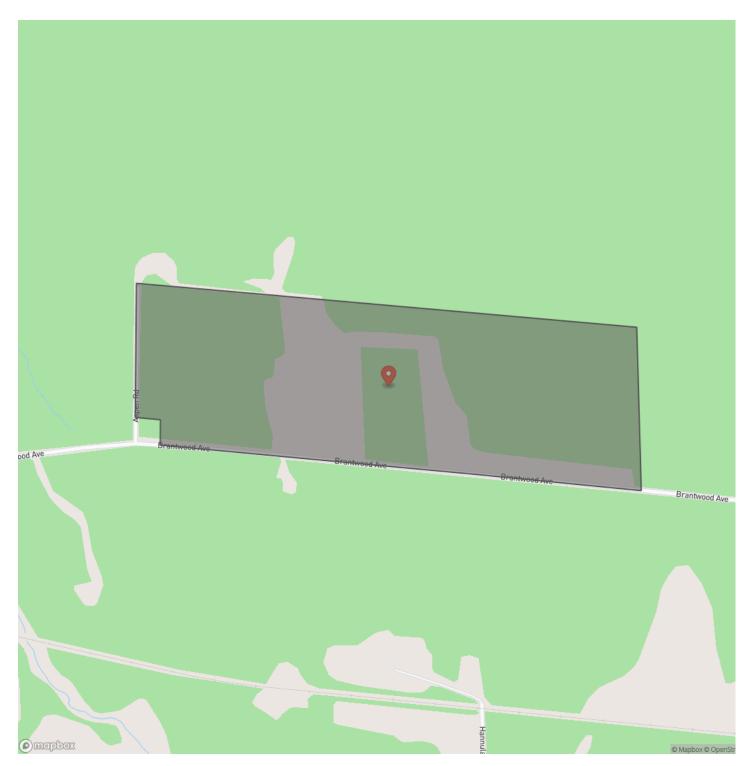

d and through the center of the property. It is rare to find a larger parcel being able to offer all of these features. To top it off the property is located on a quiet dead-end town road. There is also development potential with nearly one mile of road frontage, highlands and electric availability. This property is not enrolled into any Government programs keeping options open for a new owner.

#### **KEY FEATURES**

- Ample building sites
- Perfect mix of wooded and field
- Electric available in multiple locations
- Development potential
- Incredible deer sign
- Easy access to the entire property
- Mainly high ground
- On a quiet dead-end Rd
- Not enrolled in GOVT Programs

# Price County, Wisconsin 119 Acres For Sale Brantwood, WI / Price County



MORE INFO ONLINE:

# **Locator Map**



**MORE INFO ONLINE:** 

# **Locator Map**



# Satellite Map



### LISTING REPRESENTATIVE For more information contact:



Representative

Jason Bredemann

**Mobile** (715) 613-0484

**Email** jason@landguys.com

Address

**City / State / Zip** Phillips, WI 54555

# <u>NOTES</u>

## **MORE INFO ONLINE:**

|--|

| <br> | <br> |  |
|------|------|--|
| <br> | <br> |  |
| <br> | <br> |  |
|      |      |  |
|      |      |  |
|      |      |  |
|      |      |  |
| <br> | <br> |  |
|      |      |  |
|      |      |  |
|      |      |  |
| <br> | <br> |  |
| <br> | <br> |  |
|      |      |  |
|      |      |  |
|      |      |  |
|      |      |  |
|      |      |  |
|      |      |  |
|      |      |  |
|      |      |  |
|      |      |  |

# **MORE INFO ONLINE:**

### **DISCLAIMERS**