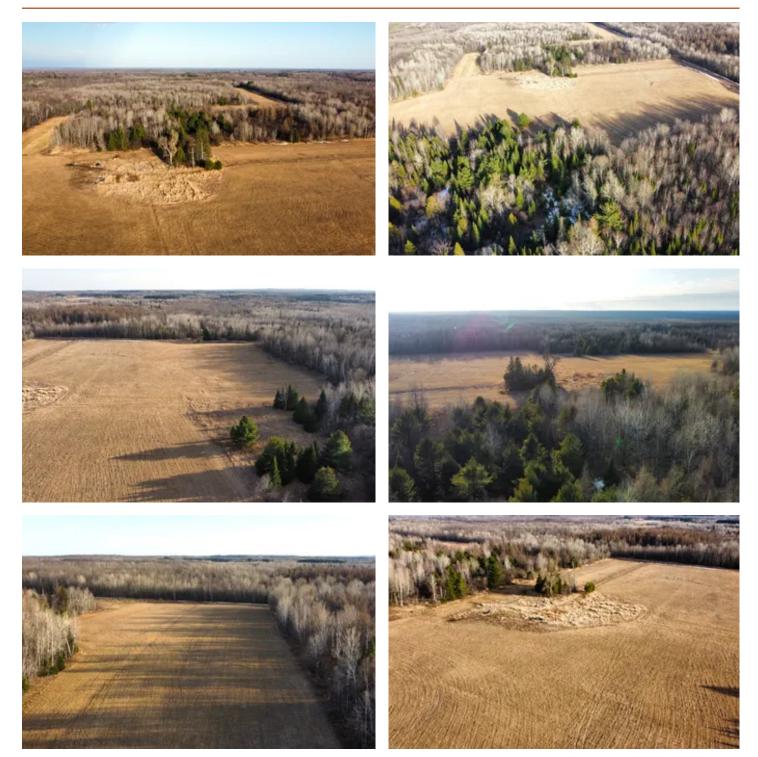

### **PROPERTY DESCRIPTION**

Truly superior 119-acre parcel located in eastern Price County. This is an absolutely amazing tract of land loaded with possibilities. The layout is a hunter's dream come true with approximately 30 acres of field intertwined with heavily wooded land. The ample road frontage on two sides along with the field edges makes access simple and stealthy when playing the wind direction. Most of the wooded portions boast mature timber including red oak, maple, aspen birch and white pine. There is a wooded island surrounded by field in the center of this tract that is littered with deer sign. If you have intentions for building a home or cabin there are so many options with electric service running along the road and through the center of the property. It is rare to find a larger parcel being able to offer all of these features. To top it off the property is located on a quiet dead-end town road. There is also development potential with nearly one mile of road frontage, highlands and electric availability. This property is not enrolled into any Government programs keeping options open for a new owner.

#### **KEY FEATURES**

- Ample building sites
- Perfect mix of wooded and field
- Electric available in multiple locations
- Development potential
- Incredible deer sign
- Easy access to the entire property
- Mainly high ground
- On a quiet dead-end Rd
- Not enrolled in GOVT Programs