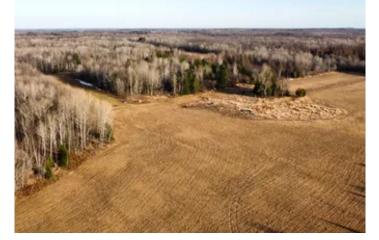

Price County, Wisconsin 119 Acres For Sale W1982 Brantwood Ave Brantwood, WI 54513

**\$357,000** 119± Acres Price County

MORE INFO ONLINE:

### **PROPERTY DESCRIPTION**

Truly superior 119-acre parcel located in eastern Price County. This is an absolutely amazing tract of land loaded with possibilities. The layout is a hunter's dream come true with approximately 30 acres of field intertwined with heavily wooded land. The ample road frontage on two sides along with the field edges makes access simple and stealthy when playing the wind direction. Most of the wooded portions boast mature timber including red oak, maple, aspen birch and white pine. There is a wooded island surrounded by field in the center of this tract that is littered with deer sign. If you have intentions for building a home or cabin there are so many options with electric service running along the road and through the center of the property. It is rare to find a larger parcel being able to offer all of these features. To top it off the property is located on a quiet dead-end town road. There is also development potential with nearly one mile of road frontage, highlands and electric availability. This property is not enrolled into any Government programs keeping options open for a new owner.