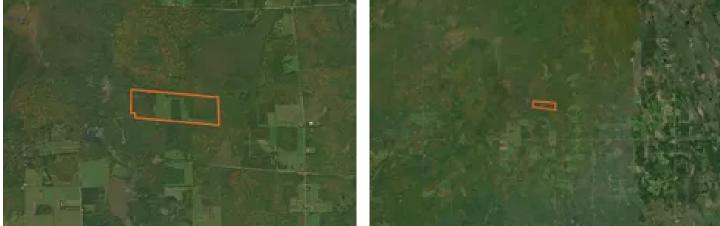

Price County, Wisconsin 119 Acres For Sale W1982 Brantwood Ave Brantwood, WI 54513

**\$357,000** 119± Acres Price County





MORE INFO ONLINE:

#### **SUMMARY**

**Address** W1982 Brantwood Ave

**City, State Zip** Brantwood, WI 54513

**County** Price County

**Type** Recreational Land, Timberland

Latitude / Longitude 45.571218 / -90.139265

Acreage 119

**Price** \$357,000

## **Property Website**

https://landguys.com/property/price-county-wisconsin-119-acresfor-sale-price-wisconsin/78371/







### **PROPERTY DESCRIPTION**

Truly superior 119-acre parcel located in eastern Price County. This is an absolutely amazing tract of land loaded with possibilities. The layout is a hunter's dream come true with approximately 30 acres of field intertwined with heavily wooded land. The ample road frontage on two sides along with the field edges makes access simple and stealthy when playing the wind direction. Most o