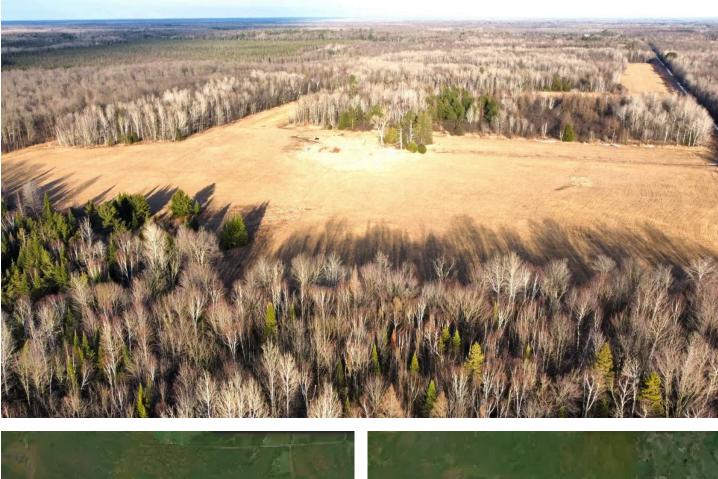

### **PROPERTY DESCRIPTION**

Truly superior 119-acre parcel located in eastern Price County. This is an absolutely amazing tract of land loaded with possibilities. The layout is a hunter's dream come true with approximately 30 acres of field intertwined with heavily wooded land. The ample road frontage on two sides along with the field edges makes access simple and stealthy when playing the wind direction. Most of the wooded portions boast mature timber including red oak, maple, aspen birch and white pine. There is a wooded island surrounded by field in the center of this tract that is littered with deer sign. If you have intentions for building a home or cabin there are so many options with electric service running along the road and through the center of the property. It is rare to find a larger parcel being able to offer all of these features. To top it off the property is located on a quiet dead-end town road. There is also development potential with nearly one mile of road frontage, highlands and electric availability. This property is not enrolled into any Government programs keeping options open for a new owner.

#### **KEY FEATURES**

- Ample building sites
- Perfect mix of wooded and field
- Electric available in multiple locations
- Development potential
- Incredible deer sign
- Easy access to the entire property
- Mainly high ground
- On a quiet dead-end Rd
- Not enrolled in GOVT Programs