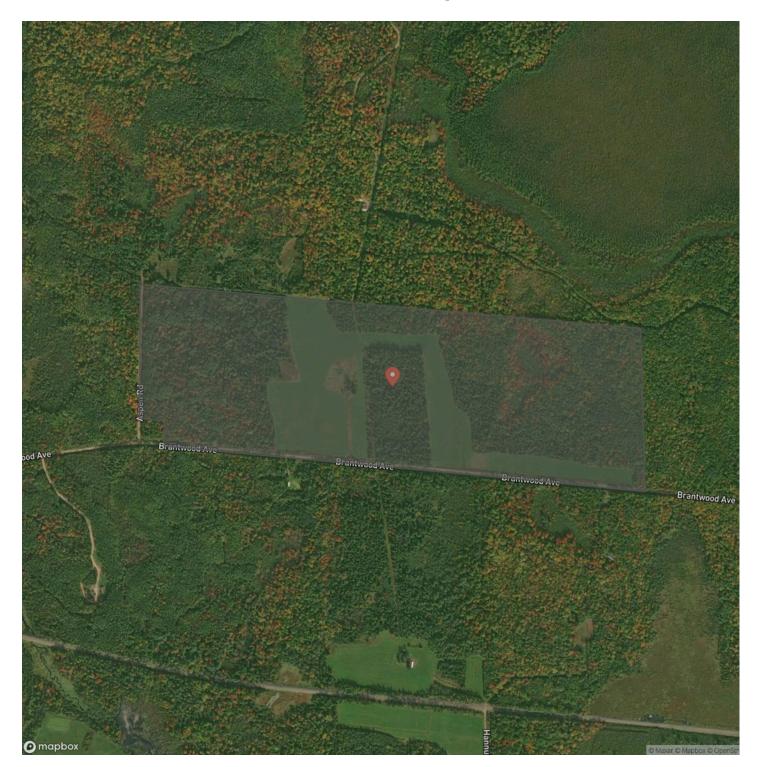

arger parcel being able to offer all of these features. To top it off the property is located on a quiet dead-end town road. There is also development potential with nearly one mile of road frontage, highlands and electric availability. This property is not enrolled into any Government programs keeping options open for a new owner.

#### **KEY FEATURES**

- Ample building sites
- Perfect mix of wooded and field
- Electric available in multiple locations
- Development potential
- Incredible deer sign
- Easy access to the entire property
- Mainly high ground
- On a quiet dead-end Rd
- Not enrolled in GOVT Programs

# Price County, Wisconsin 119 Acres For Sale Brantwood, WI / Price County



MORE INFO ONLINE:

# **Locator Map**



**MORE INFO ONLINE:** 

# **Locator Map**



# Satellite Map



### LISTING REPRESENTATIVE For more information contact:



Representative

Jason Bredemann

**Mobile** (715) 613-0484

**Email** jason@landguys.com

Address

**City / State / Zip** Phillips, WI 54555

# <u>NOTES</u>

## **MORE INFO ONLINE:**

|--|

| <br> | <br> |  |
|------|------|--|
| <br> | <br> |  |
| <br> | <br> |  |
|      |      |  |
|      |      |  |
|      |      |  |
|      |      |  |
| <br> | <br> |  |
|      |      |  |
|      |      |  |
|      |      |  |
| <br> | <br> |  |
| <br> | <br> |  |
|      |      |  |
|      |      |  |
|      |      |  |
|      |      |  |
|      |      |  |
|      |      |  |
|      |      |  |
|      |      |  |
|      |      |  |

# **MORE INFO ONLINE:**

### **DISCLAIMERS**

Information in this brochure is provided solely for information