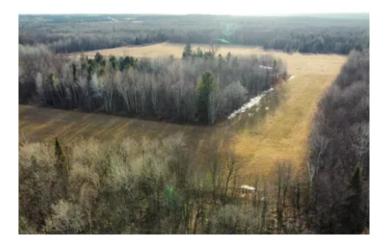

### **PROPERTY DESCRIPTION**

Truly superior 119-acre parcel located in eastern Price County. This is an absolutely amazing tract of land loaded with possibilities. The layout is a hunter's dream come true with approximately 30 acres of field intertwined with heavily wooded land. The ample road frontage on two sides along with the field edges makes access simple and stealthy when playing the wind direction. Most of the wooded portions boast mature timber including red oak, maple, aspen birch and white pine. There is a wooded island surrounded by field in the center of this tract that is littered with deer sign. If you have intentions for building a home or cabin there are so many options with electric service running along the road and through the center of the property. It is rare to find a larger parcel being able to offer all of these features. To top it off the property is located on a quiet dead-end town road. There is also development potential with nearly one mile of road frontage, highlands and electric availability. This property is not enrolled into any Government programs keeping options open for a new owner.