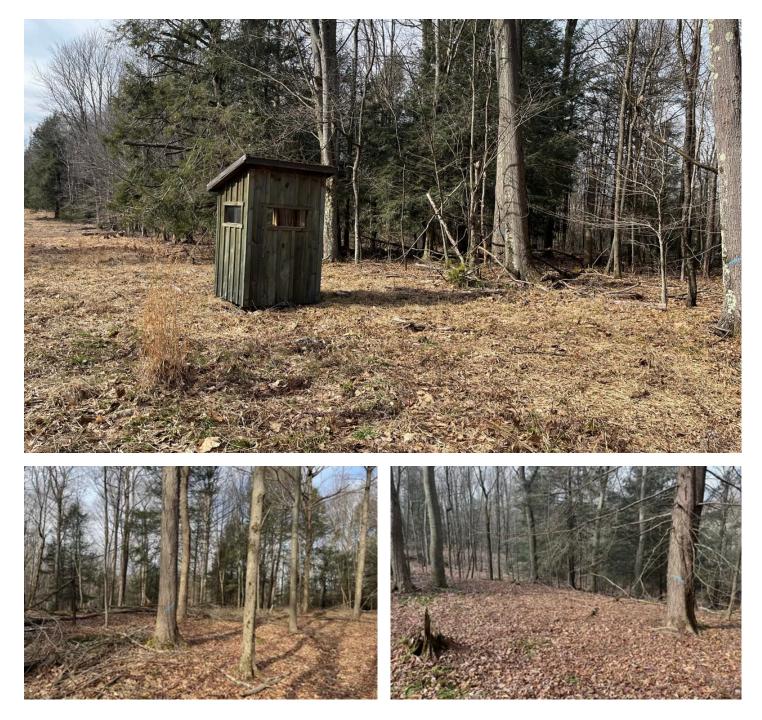

#### **PROPERTY DESCRIPTION**

133+/- acres in Pine Township, Indiana County, PA. This property is located along Route 553 and Tipperary Road. If you are in the market for a larger tract of land, you need to visit this property! This property has just completed the first step in a whitetail deer management plan prepared by Higgins Outdoors to increase habitat, cover, and quality food sources to keep mature bucks on the property and place stands according to wind direction. The hardwood part of this property above Dutch Run is made up of mature hard and soft maple, red oak, and some hemlock. There are additional opportunities with this parcel for farming or pastureland. The owner is conveying the oil and gas rights to the new owner.

#### Features Of The Property Include:

- 133 +/- total acres
- Whitetail deer management plan
- Access throughout
- Dutch Run
- Pond
- Mature hardwoods
- Oil and gas rights convey
- 8 Miles to Strongstown, 16 miles to Ebensburg and 21 miles to Indiana, PA
- GPS Coordinates: 40.6287, -78.8525