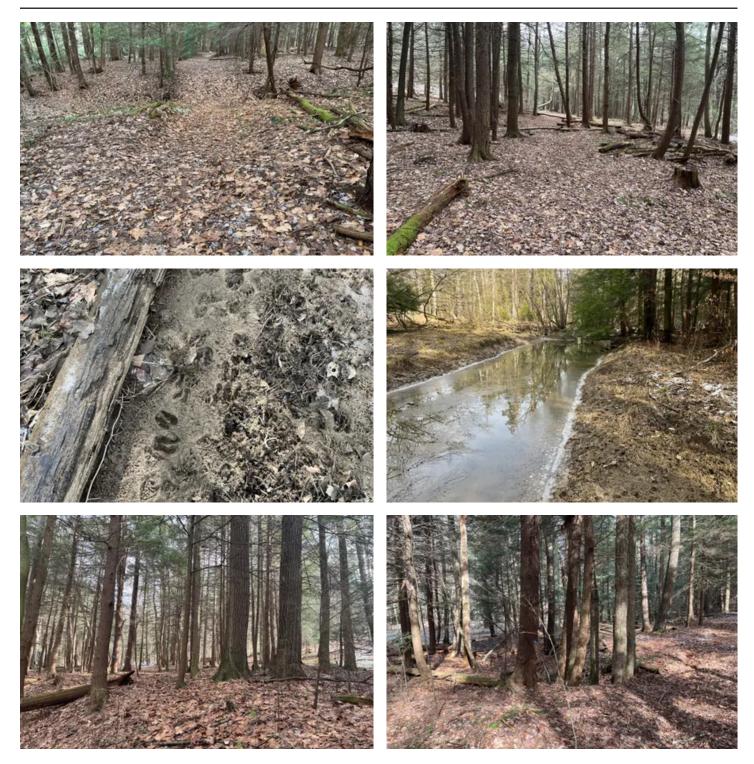

#### **PROPERTY DESCRIPTION**

133+/- acres in Pine Township, Indiana County, PA. This property is located along Route 553 and Tipperary Road. If you are in the market for a larger tract of land, you need to visit this property! This property has just completed the first step in a whitetail deer management plan prepared by Higgins Outdoors to increase habitat, cover, and quality food sources to keep mature bucks on the property and place stands according to wind direction. The hardwood part of this property above Dutch Run is made up of mature hard and soft maple, red oak, and some hemlock. There are additional opportunities with this parcel for farming or pastureland. The owner is conveying the oil and gas rights to the new owner.

#### Features Of The Property Include:

- 133 +/- total acres
- Whitetail deer management plan
- Access throughout
- Dutch Run
- Pond
- Mature hardwoods
- Oil and gas rights convey
- 8 Miles to Strongstown, 16 miles to Ebensburg and 21 miles to Indiana, PA
- GPS Coordinates: 40.6287, -78.8525