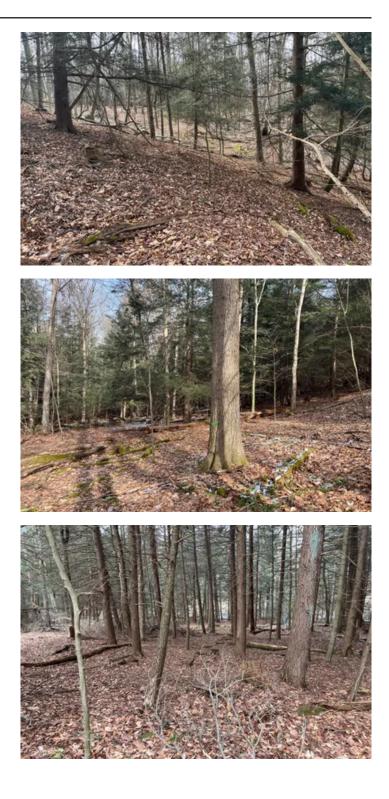

#### **PROPERTY DESCRIPTION**

133+/- acres in Pine Township, Indiana County, PA. This property is located along Route 553 and Tipperary Road. If you are in the market for a larger tract of land, you need to visit this property! This property has just completed the first step in a whitetail deer management plan prepared by Higgins Outdoors to increase habitat, cover, and quality food sources to keep mature bucks on the property and place stands according to wind direction. The hardwood part of this property above Dutch Run is made up of mature hard and soft maple, red oak, and some hemlock. There are additional opportunities with this parcel for farming or pastureland. The owner is conveying the oil and gas rights to the new owner.

#### Features Of The Property Include:

- 133 +/- total acres
- Whitetail deer management plan
- Access throughout
- Dutch Run
- Pond
- Mature hardwoods
- Oil and gas rights convey
- 8 Miles to Strongstown, 16 miles to Ebensburg and 21 miles to Indiana, PA
- GPS Coordinates: 40.6287, -78.8525