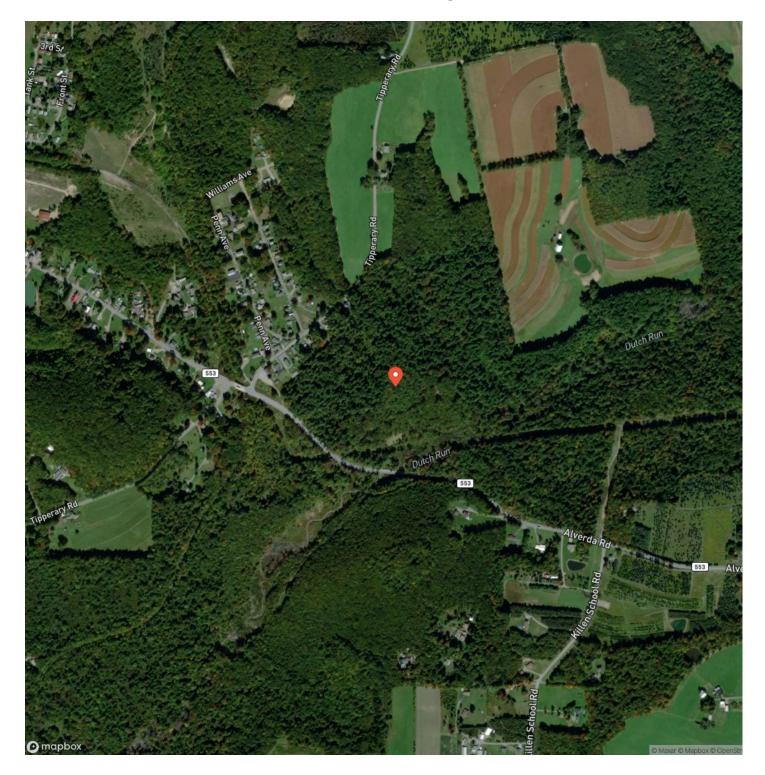

re bucks on the property and place stands according to wind direction. The hardwood part of this property above Dutch Run is made up of mature hard and soft maple, red oak, and some hemlock. There are additional opportunities with this parcel for farming or pastureland. The owner is conveying the oil and gas rights to the new owner.

#### Features Of The Property Include:

- 133 +/- total acres
- Whitetail deer management plan
- Access throughout
- Dutch Run
- Pond
- Mature hardwoods
- Oil and gas rights convey
- 8 Miles to Strongstown, 16 miles to Ebensburg and 21 miles to Indiana, PA
- GPS Coordinates: 40.6287, -78.8525



#### **MORE INFO ONLINE:**





# MORE INFO ONLINE:

# **Locator Map**



# **MORE INFO ONLINE:**

# **Locator Map**





#### **MORE INFO ONLINE:**

# Satellite Map





## **MORE INFO ONLINE:**

#### LISTING REPRESENTATIVE For more information contact:



<u>NOTES</u>

#### Representative

Daniel McCracken

**Mobile** (724) 541-4105

**Office** (724) 678-1232

**Email** dmccracken@mossyoakproperties.com

**Address** 511 Skyline Drive

**City / State / Zip** Belle Vernon, PA 15012



## **MORE INFO ONLINE:**

| <br> | <br> |
|------|------|
|      | <br> |
|      |      |
|      |      |
|      |      |
|      |      |
|      |      |
|      |      |
|      |      |
|      |      |
|      |      |
|      |      |
|      |      |
|      |      |
|      |      |
|      |      |



# MORE INFO ONLINE:

#### **DISCLAIMERS**

Information in this brochure is provided solely for information purposes and does not constitute an offer to sell or advertise real e