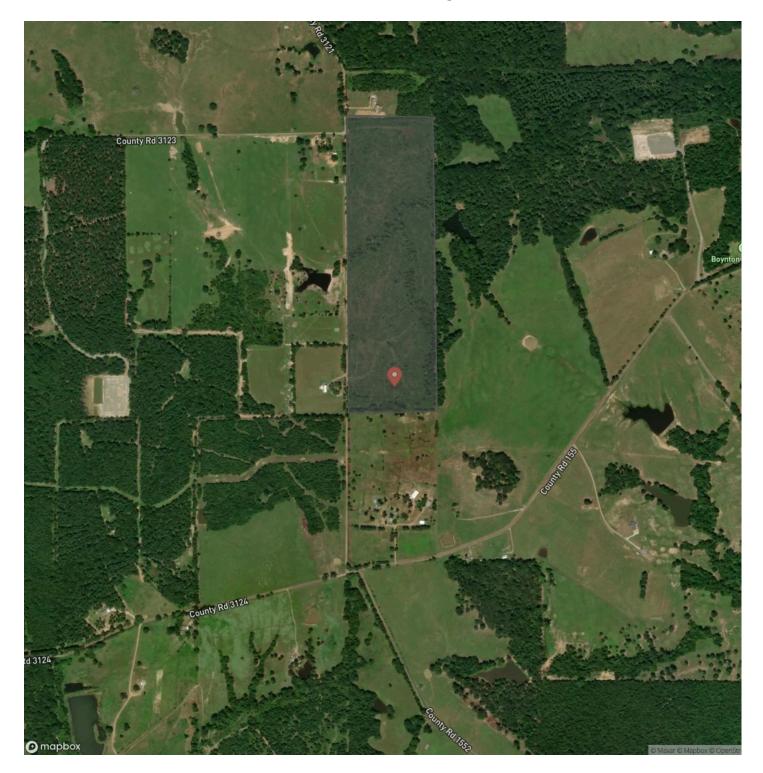

e, cleared boundary lines, and an opening at the front of each division. Electricity has been installed on Tracts 1 and 2. Divisions are restricted to maintain the integrity of this small acreage community and ensure peaceful, recreational living.

# \*Community water is available on CR 3121; however, the capacity of those water lines is subject to confirmation.

### Seller Financing Terms: 20% Down, 11% Interest, 8 Year Term

Utilities: Electricity available by extension, Well likely required, water company to confirm availability

Utility Providers: Rusk County Electric Cooperative, Minden-Brachfield Water Supply

School District: Carthage ISD



**MORE INFO ONLINE:** 





MORE INFO ONLINE:







# **MORE INFO ONLINE:**

# **Locator Map**





# **MORE INFO ONLINE:**

# Satellite Map





# **MORE INFO ONLINE:**

### LISTING REPRESENTATIVE For more information contact:



**Representative** Sydney Frames Benson

**Mobile** (713) 714-0756

**Email** sydney@homelandprop.com

Address 1600 Normal Park Dr

**City / State / Zip** Huntsville, TX 77340

# <u>NOTES</u>



**MORE INFO ONLINE:** 



<u>NOTES</u>

**MORE INFO ONLINE:** 

### **DISCLAIMERS**

Information in this brochure is provided solely for information purposes and does not constitute an offer to sell or advertise real estate outside the states in which broker or agent licensed. The information presented has been obtained from sources deemed to be reliable, but is not guaranteed or warranted by the agent, broker, or the sellers of these properties. This offering is subject to errors, omissions, prior sale, price