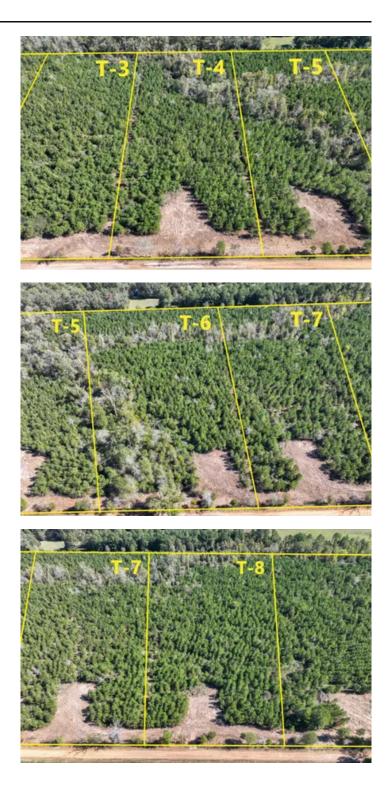

### PROPERTY DESCRIPTION

Looking for a timber exemption? Combine any of our available tracts for a 10+ acre private piece of East Texas. Shape to your desire! This unique opportunity offers 5-12 acre tracts wooded in young pine plantation. Nestled in the serene countryside, this property provides a peaceful retreat away from the city while still being conveniently close to Carthage, Mt. Enterprise, and Henderson, TX. These tracts are ideally set up with an electricity easement already in place, cleared boundary lines, and an opening at the front of each division. Electricity has been installed on Tracts 1 and 2. Divisions are restricted to maintain the integrity of this small acreage community and ensure peaceful, recreational living.