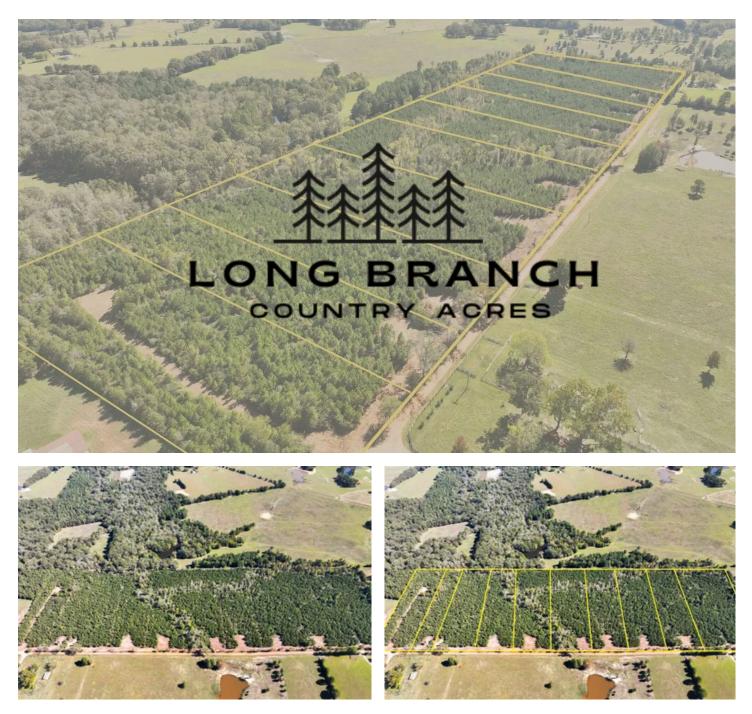

### PROPERTY DESCRIPTION

Looking for a timber exemption? Combine any of our available tracts for a 10+ acre private piece of East Texas. Shape to your desire! This unique opportunity offers 5-12 acre tracts wooded in young pine plantation. Nestled in the serene countryside, this property provides a peaceful retreat away from the city while still being conveniently close to Carthage, Mt. Enterprise, and Henderson, TX. These tracts are ideally set up with an electricity easement already in place, cleared boundary lines, and an opening at the front of each division. Electricity has been installed on Tracts 1 and 2. Divisions are restricted to maintain the integrity of this small acreage community and ensure peaceful, recreational living.

# \*Community water is available on CR 3121; however, the capacity of those water lines is subject to confirmation.