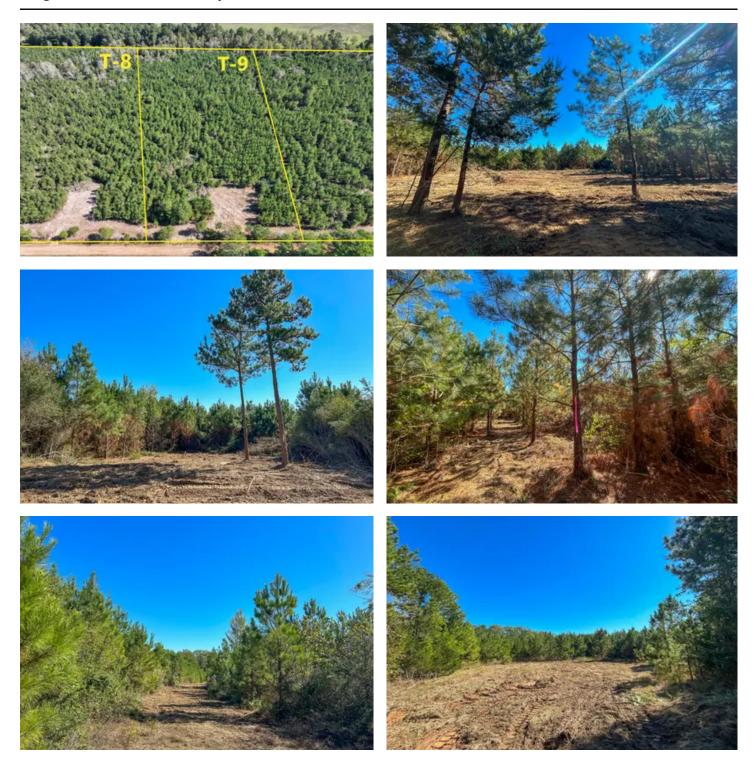

### PROPERTY DESCRIPTION

Looking for a timber exemption? Combine any of our available tracts for a 10+ acre private piece of East Texas. Shape to your desire! This unique opportunity offers 5-12 acre tracts wooded in young pine plantation. Nestled in the serene countryside, this property provides a peaceful retreat away from the city while still being conveniently close to Carthage, Mt. Enterprise, and Henderson, TX. These tracts are ideally set up with an electricity easement already in place, cleared boundary lines, and an opening at the front of each division. Electricity has been installed on Tracts 1 and 2. Divisions are restricted to maintain the integrity of this small acreage community and ensure peaceful, recreational living.