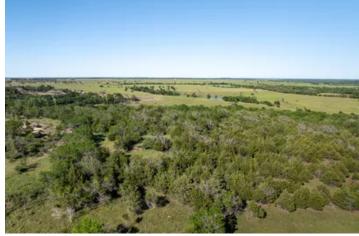

#### **PROPERTY DESCRIPTION**

198 acres of prime whitetail hunting ground in Elk County. Just off Highway 160 east of Moline for easy access, but still feels secluded and untouched. The varied terrain creates the perfect setup - hardwood bottomlands, and thick-covered ridges. Plenty of natural food and water with an 8-acre pond and wet weather creek winding through.

This property has all the ingredients for growing big bucks with age and mass. The diverse habitat combined with managed hunting pressure over the years has really let the deer herd's genetics shine. You'll find sweet spots to hang stands all over, with the dramatic changes in elevation creating natural funnels and travel corridors.