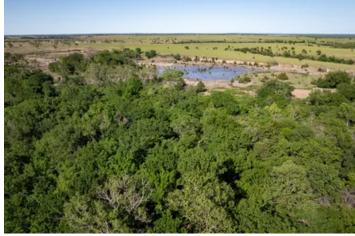

#### **PROPERTY DESCRIPTION**

198 acres of prime whitetail hunting ground in Elk County. Just off Highway 160 east of Moline for easy access, but still feels secluded and untouched. The varied terrain creates the perfect setup - hardwood bottomlands, and thick-covered ridges. Plenty of natural food and water with an 8-acre pond and wet weather creek winding through.

**Property Features:** 

- -8 Acre Lake
- -Mature Hardwoods
- -Highway 160 Access
- -Wet Weather Creek
- -Great Deer Herd
- -Turkey
- -77 Miles From Wichita, KS
- -118 Miles From Joplin, MO
- -102 Miles From Tulsa, OK