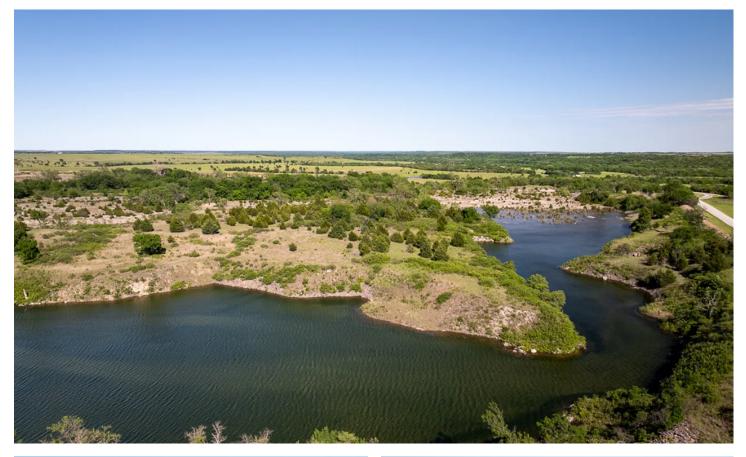

#### **PROPERTY DESCRIPTION**

198 acres of prime whitetail hunting ground in Elk County. Just off Highway 160 east of Moline for easy access, but still feels secluded and untouched. The varied terrain creates the perfect setup - hardwood bottomlands, and thick-covered ridges. Plenty of natural food and water with an 8-acre pond and wet weather creek winding through.

**Property Features:** 

- -8 Acre Lake
- -Mature Hardwoods
- -Highway 160 Access
- -Wet Weather Creek
- -Great Deer Herd
- -Turkey
- -77 Miles From Wichita, KS
- -118 Miles From Joplin, MO
- -102 Miles From Tulsa, OK