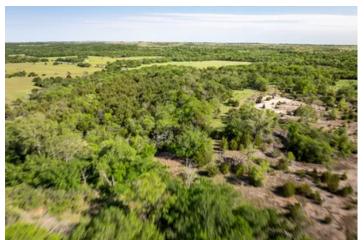

#### **PROPERTY DESCRIPTION**

198 acres of prime whitetail hunting ground in Elk County. Just off Highway 160 east of Moline for easy access, but still feels secluded and untouched. The varied terrain creates the perfect setup - hardwood bottomlands, and thick-covered ridges. Plenty of natural food and water with an 8-acre pond and wet weather creek winding through.

This property has all the ingredients for growing big bucks with age and mass. The diverse habitat combined with managed hunting pressure over the years has really let the deer herd's genetics shine. You'll find sweet spots to hang stands all over, with the dramatic changes in elevation creating natural funnels and travel corridors.

More than just a hunting spot, it's an outdoorsman's paradise with the old quarry and different ecosystems to explore. Whether you're chasing whitetails, putting a line in the water, or just getting back to nature, this place has it all. The full package property in prime big buck country with waterfowl opportunities - don't let this one get away.