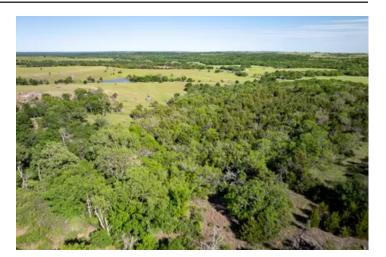

#### **PROPERTY DESCRIPTION**

198 acres of prime whitetail hunting ground in Elk County. Just off Highway 160 east of Moline for easy access, but still feels secluded and untouched. The varied terrain creates the perfect setup - hardwood bottomlands, and thick-covered ridges. Plenty of natural food and water with an 8-acre pond and wet weather creek winding through.

This property has all the ingredients for growing big bucks with age and mass. The diverse habitat combined with managed hunting pressure over the years has really let the deer herd's genetics shine. You'll find sweet spots to hang stands all over, with the dramatic changes in elevation creating natural funnels and travel corridors.