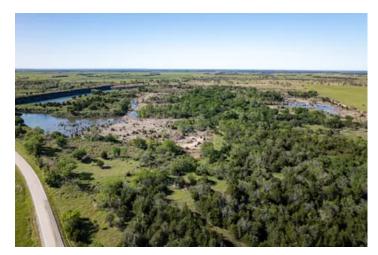

#### **PROPERTY DESCRIPTION**

198 acres of prime whitetail hunting ground in Elk County. Just off Highway 160 east of Moline for easy access, but still feels secluded and untouched. The varied terrain creates the perfect setup - hardwood bottomlands, and thick-covered ridges. Plenty of natural food and water with an 8-acre pond and wet weather creek winding through.

This is an old rock quarry that still has more opportunity to produce more. It offers great hunting, but also has the chance to have good income production with the amount of rock that is still there.

**Property Features:** 

- -8 Acre Lake
- -Mature Hardwoods
- -Highway 160 Access
- -Wet Weather Creek
- -Great Deer Herd
- -Turkey
- -77 Miles From Wichita, KS
- -118 Miles From Joplin, MO
- -102 Miles From Tulsa, OK