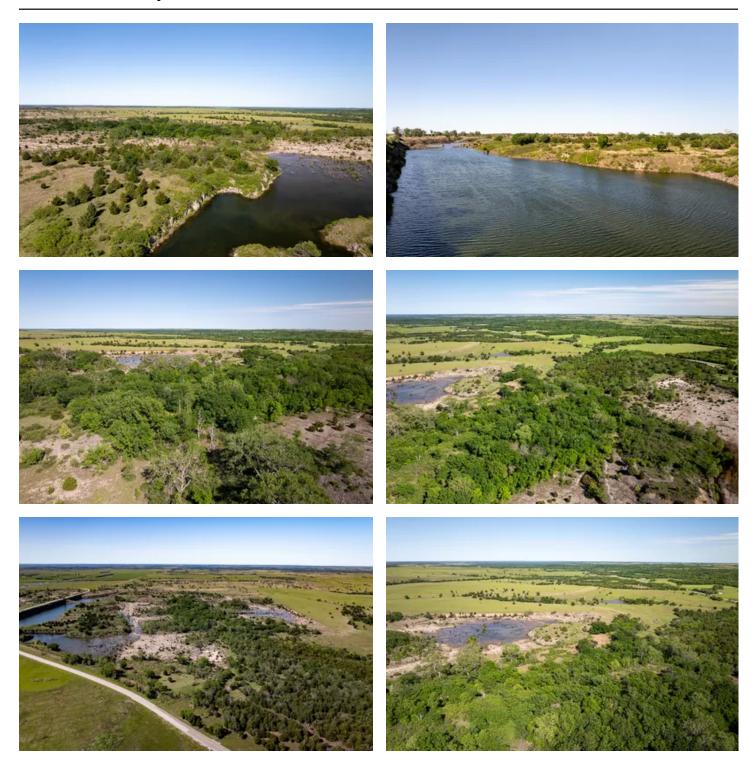

#### **PROPERTY DESCRIPTION**

198 acres of prime whitetail hunting ground in Elk County. Just off Highway 160 east of Moline for easy access, but still feels secluded and untouched. The varied terrain creates the perfect setup - hardwood bottomlands, and thick-covered ridges. Plenty of natural food and water with an 8-acre pond and wet weather creek winding through.

This is an old rock quarry that still has more opportunity to produce more. It offers great hunting, but also has the chance to have good income production with the amount of rock that is still there.

**Property Features:** 

- -8 Acre Lake
- -Mature Hardwoods
- -Highway 160 Access
- -Wet Weather Creek
- -Great Deer Herd
- -Turkey
- -77 Miles From Wichita, KS
- -118 Miles From Joplin, MO
- -102 Miles From Tulsa, OK