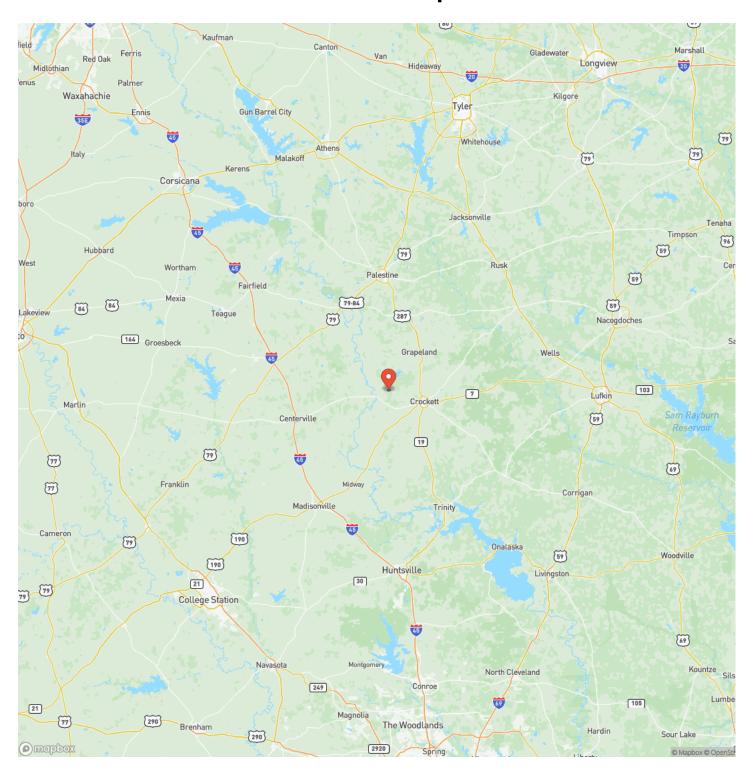

prings, TX / Houston County

### **SUMMARY**

**Address** 

Off County Road 2064

City, State Zip

Wheeler Springs, TX 75835

County

**Houston County** 

Type

Undeveloped Land, Timberland, Hunting Land

Latitude / Longitude

31.3586887427 / -95.6061051725

Acreage

53

Price

\$225,250

**Property Website** 

https://homelandprop.com/property/53-acres-t-1-off-county-road-2064-01253-houston-texas/74234/









### **PROPERTY DESCRIPTION**

Secluded, private, off-the-grid, YET with electricity. Wooded and beautifully rolling terrain. Low to no traffic! 1st time open market offering! Bargain price! Escape the flooding! High and Dry! Gated access!



## 53 Acres | T-1 | Off County Road 2064 | 01253 Wheeler Springs, TX / Houston County











## **Locator Map**





## **Locator Map**





## **Satellite Map**





# 53 Acres | T-1 | Off County Road 2064 | 01253 Wheeler Springs, TX / Houston County

# LISTING REPRESENTATIVE For more information contact:



Representative

Andy Flack

Mobile

(936) 295-2500

Email

agents@homelandprop.com

**Address** 

1600 Normal Park Dr

City / State / Zip

Huntsville, TX 77340

| <u>NOTES</u> |  |  |
|--------------|--|--|
|              |  |  |
|              |  |  |
|              |  |  |
|              |  |  |
|              |  |  |
|              |  |  |
|              |  |  |
|              |  |  |
|              |  |  |
|              |  |  |
|              |  |  |
|              |  |  |
|              |  |  |
|              |  |  |
|              |  |  |



| <u>NOTES</u> |  |
|--------------|--|
|              |  |
|