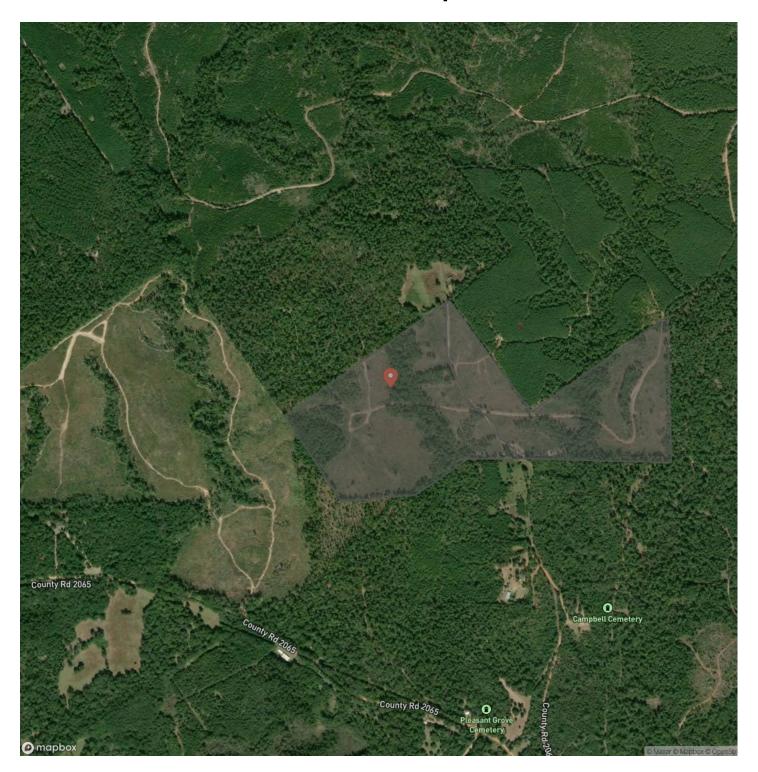

y

### **SUMMARY**

**Address** 

Off County Road 2064

City, State Zip

Wheeler Springs, TX 75835

County

**Houston County** 

Type

Undeveloped Land, Timberland, Hunting Land

Latitude / Longitude

31.3586887427 / -95.6061051725

Acreage

53

Price

\$225,250

**Property Website** 

https://homelandprop.com/property/53-acres-t-1-off-county-road-2064-01253-houston-texas/74234/









### **PROPERTY DESCRIPTION**

Secluded, private, off-the-grid, YET with electricity. Wooded and beautifully rolling terrain. Low to no traffic! 1st time open market offering! Bargain price! Escape the flooding! High and Dry! Gated access!



## 53 Acres | T-1 | Off County Road 2064 | 01253 Wheeler Springs, TX / Houston County











## **Locator Map**





## **Locator Map**





## **Satellite Map**





# 53 Acres | T-1 | Off County Road 2064 | 01253 Wheeler Springs, TX / Houston County

# LISTING REPRESENTATIVE For more information contact:



Representative

Andy Flack

Mobile

(936) 295-2500

Email

agents@homelandprop.com

**Address** 

1600 Normal Park Dr

City / State / Zip

Huntsville, TX 77340

| <u>NOTES</u> |  |  |
|--------------|--|--|
|              |  |  |
|              |  |  |
|              |  |  |
|              |  |  |
|              |  |  |
|              |  |  |
|              |  |  |
|              |  |  |
|              |  |  |
|              |  |  |
|              |  |  |
|              |  |  |
|              |  |  |
|              |  |  |
|              |  |  |



| <u>NOTES</u> |  |
|--------------|--|
|              |  |
|              |  |
|              |