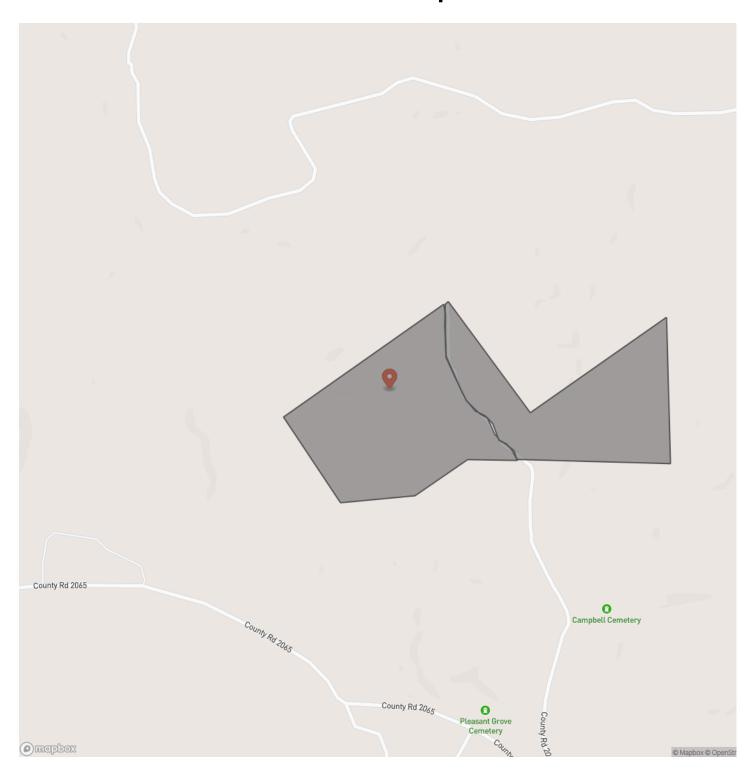

d 2064 | 01253 Wheeler Springs, TX / Houston County

### **SUMMARY**

**Address** 

Off County Road 2064

City, State Zip

Wheeler Springs, TX 75835

County

**Houston County** 

Type

Undeveloped Land, Timberland, Hunting Land

Latitude / Longitude

31.3586887427 / -95.6061051725

Acreage

53

Price

\$225,250

**Property Website** 

https://homelandprop.com/property/53-acres-t-1-off-county-road-2064-01253-houston-texas/74234/









### **PROPERTY DESCRIPTION**

Secluded, private, off-the-grid, YET with electricity. Wooded and beautifully rolling terrain. Low to no traffic! 1st time open market offering! Bargain price! Escape the flooding! High and Dry! Gated access!



## 53 Acres | T-1 | Off County Road 2064 | 01253 Wheeler Springs, TX / Houston County











## **Locator Map**





## **Locator Map**





## **Satellite Map**





# 53 Acres | T-1 | Off County Road 2064 | 01253 Wheeler Springs, TX / Houston County

# LISTING REPRESENTATIVE For more information contact:



Representative

Andy Flack

Mobile

(936) 295-2500

Email

agents@homelandprop.com

**Address** 

1600 Normal Park Dr

City / State / Zip

Huntsville, TX 77340

| <u>NOTES</u> |  |  |
|--------------|--|--|
|              |  |  |
|              |  |  |
|              |  |  |
|              |  |  |
|              |  |  |
|              |  |  |
|              |  |  |
|              |  |  |
|              |  |  |
|              |  |  |
|              |  |  |
|              |  |  |
|              |  |  |
|              |  |  |
|              |  |  |



| <u>NOTES</u> |  |
|--------------|--|
|