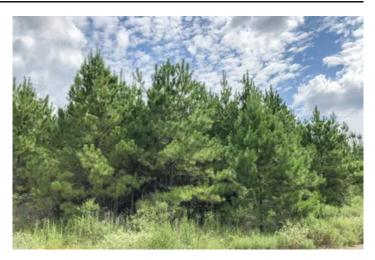

## **PROPERTY DESCRIPTION**

Tucked in the heart of Tyler County, Texas, known for great soils and flowering dogwoods. The Theuvenins Creek tract is a beautiful rolling, forested property in managed southern pine plantations ranging in age from 2000 to 2008-09, interspersed with mixed pine/hardwood SMZ's (Stream Side Management Zones). 100foot elevation change from north to south and bisected by Theuvenins Creek. Lake sites. Accessed by deeded easement for privacy/seclusion/recreation. Competitively priced. Excellent wildlife and hunting!

The subject property has undergone a 5<sup>th</sup> row, 1<sup>st</sup> thinning for the 2008/2009 stands, removing ~ 30% of the volumes for managerial future timber growth. ~70-foot basal area remains and ~ 50 tons/acre. High site index! ~\$890/Acre in Timber Value.