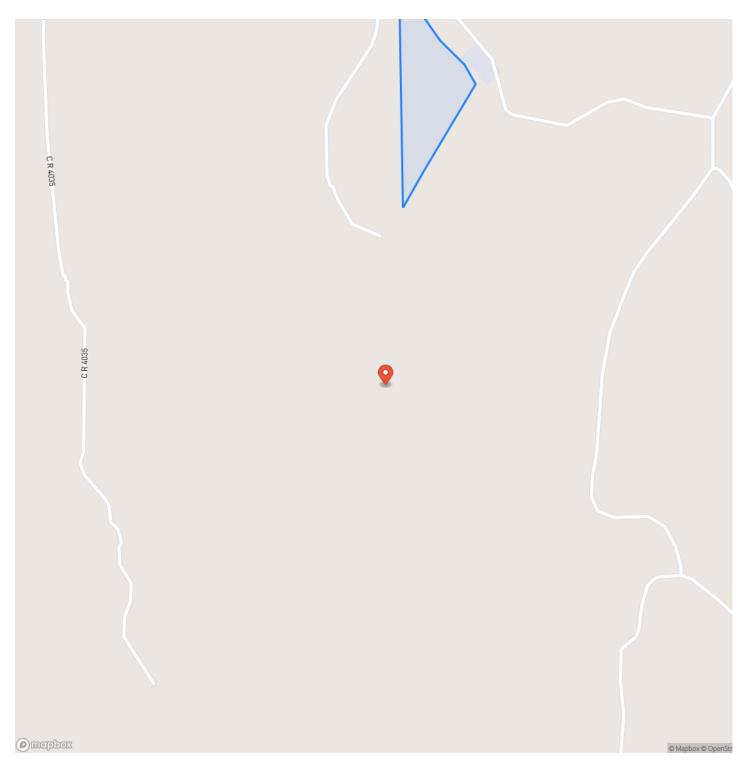

ils and flowering dogwoods. The Theuvenins Creek tract is a beautiful rolling, forested property in managed southern pine plantations ranging in age from 2000 to 2008-09, interspersed with mixed pine/hardwood SMZ's (Stream Side Management Zones). 100foot elevation change from north to south and bisected by Theuvenins Creek. Lake sites. Accessed by deeded easement for privacy/seclusion/recreation. Competitively priced. Excellent wildlife and hunting!

The subject property has undergone a 5<sup>th</sup> row, 1<sup>st</sup> thinning for the 2008/2009 stands, removing ~ 30% of the volumes for managerial future timber growth. ~70-foot basal area remains and ~ 50 tons/acre. High site index! ~\$890/Acre in Timber Value.

Utilities: NA, Go Solar



**MORE INFO ONLINE:** 





MORE INFO ONLINE:







# MORE INFO ONLINE:

# **Locator Map**





# **MORE INFO ONLINE:**

# Satellite Map





**MORE INFO ONLINE:** 

#### LISTING REPRESENTATIVE For more information contact:



**Representative** Andy Flack

**Mobile** (936) 295-2500

**Email** agents@homelandprop.com

Address 1600 Normal Park Dr

**City / State / Zip** Huntsville, TX 77340

# <u>NOTES</u>



**MORE INFO ONLINE:** 



<u>NOTES</u>

**MORE INFO ONLINE:** 

## **DISCLAIMERS**

Information in this brochure is provided solely for information purposes and does not constitute an offer to sell or advertise real estate outside the states in which broker or agent licensed. The information presented has been obtained from sources deemed to be reliable, but is not guaranteed or warranted by the agent, broker, or the sellers of thes