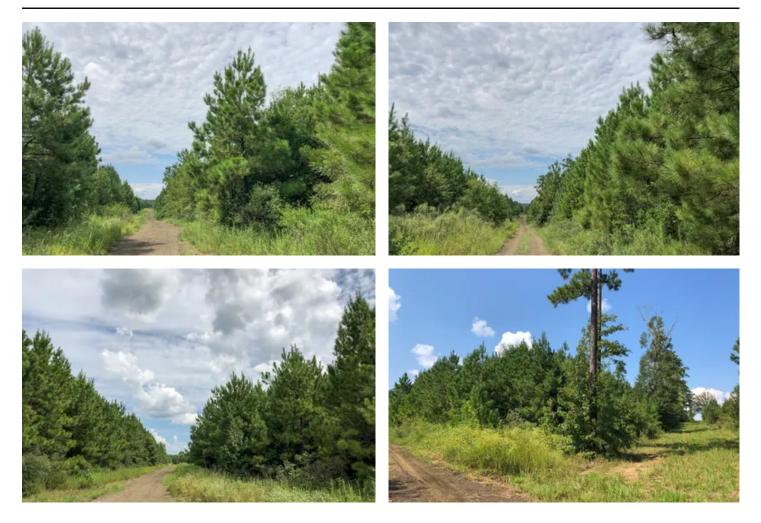

## **PROPERTY DESCRIPTION**

Tucked in the heart of Tyler County, Texas, known for great soils and flowering dogwoods. The Theuvenins Creek tract is a beautiful rolling, forested property in managed southern pine plantations ranging in age from 2000 to 2008-09, interspersed with mixed pine/hardwood SMZ's (Stream Side Management Zones). 100foot elevation change from north to south and bisected by Theuvenins Creek. Lake sites. Accessed by deeded easement for privacy/seclusion/recreation. Competitively priced. Excellent wildlife and hunting!

The subject property has undergone a 5<sup>th</sup> row, 1<sup>st</sup> thinning for the 2008/2009 stands, removing ~ 30% of the volumes for managerial future timber growth. ~70-foot basal area remains and ~ 50 tons/acre. High site index! ~\$890/Acre in Timber Value.