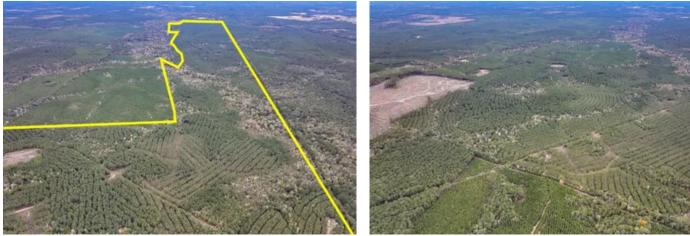

667 Acres | Timber/Recreation Off FM 1746 Woodville, TX 77624

\$1,784,225 667± Acres Tyler County







MORE INFO ONLINE:

# 667 Acres | Timber/Recreation Woodville, TX / Tyler County

#### <u>SUMMARY</u>

Address Off FM 1746

**City, State Zip** Woodville, TX 77624

**County** Tyler County

Туре

Undeveloped Land, Timberland, Hunting Land

Latitude / Longitude 30.747632 / -94.309675

Acreage 667

**Price** \$1,784,225

#### **Property Website**

https://homelandprop.com/property/667-acres-timber-recreationtyler-texas/71306/









**MORE INFO ONLINE:** 

## **PROPERTY DESCRIPTION**

Tucked in the heart of Tyler County, Texas, known for great soils and flowering dogwoods. The Theuvenins Creek tract is a beautiful rolling, forested property in managed southern pine plantations ranging in age from 2000 to 2008-09, interspersed with mixed pine/hardwood SMZ's (Stream Side Management Zones)