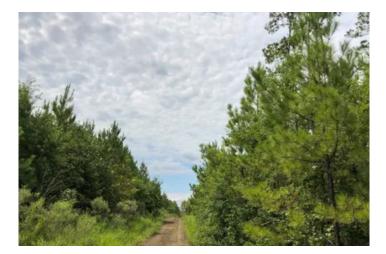

## **PROPERTY DESCRIPTION**

Tucked in the heart of Tyler County, Texas, known for great soils and flowering dogwoods. The Theuvenins Creek tract is a beautiful rolling, forested property in managed southern pine plantations ranging in age from 2000 to 2008-09, interspersed with mixed pine/hardwood SMZ's (Stream Side Management Zones). 100foot elevation change from north to south and bisected by Theuvenins Creek. Lake sites. Accessed by deeded easement for privacy/seclusion/recreation. Competitively priced. Excellent wildlife and hunting!

The subject property has undergone a 5<sup>th</sup> row, 1<sup>st</sup> thinning for the 2008/2009 stands, removing ~ 30% of the volumes for managerial future timber growth. ~70-foot basal area remains and ~ 50 tons/acre. High site index! ~\$890/Acre in Timber Value.