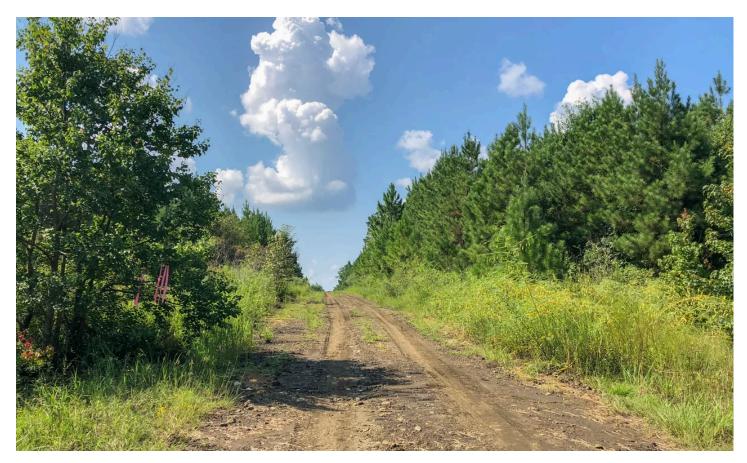

## **PROPERTY DESCRIPTION**

Tucked in the heart of Tyler County, Texas, known for great soils and flowering dogwoods. The Theuvenins Creek tract is a beautiful rolling, forested property in managed southern pine plantations ranging in age from 2000 to 2008-09, interspersed with mixed pine/hardwood SMZ's (Stream Side Management Zones). 100foot elevation change from north to south and bisected by Theuvenins Creek. Lake sites. Accessed by deeded easement for privacy/seclusion/recreation. Competitively priced. Excellent wildlife and hunting!

The subject property has undergone a 5<sup>th</sup> row, 1<sup>st</sup> thinning for the 2008/2009 stands, removing ~ 30% of the volumes for managerial future timber growth. ~70-foot basal area remains and ~ 50 tons/acre. High site index! ~\$890/Acre in Timber Value.