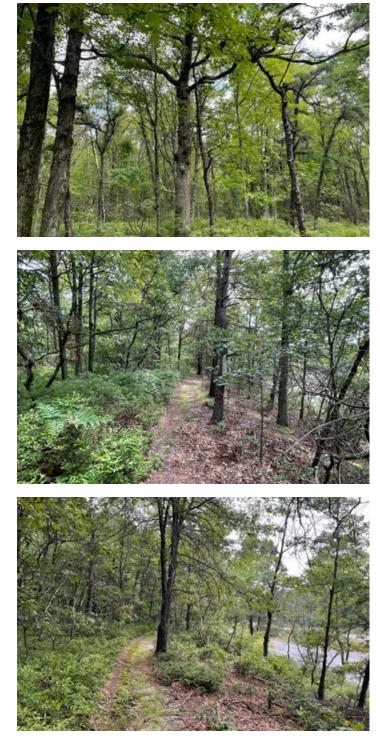

### **PROPERTY DESCRIPTION**

This property consists approximately of 107+/- acres with approximately 89 acres located in New Castle Township and approximately 18 acres located within Butler Township. This undeveloped land borders I-81 and the town of Frackville. Opportunities to build your home, great investment for a builder/developer or just use as recreational. The property is all timber, and the topography is level with a slight incline to the highway.

### Feature of the Property Include:

- 107 +/- total acres
- Located along I-81
- Two parcels: 17-01-0002.002 (89.3 acres), 04-07-0021.000 (18.2 acres)
- New Castle Township and Butler Township
- Surveyed
- Offers recreational use for hunting, riding ATV, hiking, etc.
- North Schuylkill High School
- Investment opportunity to develop or build your home
- PP&L easement runs along the property