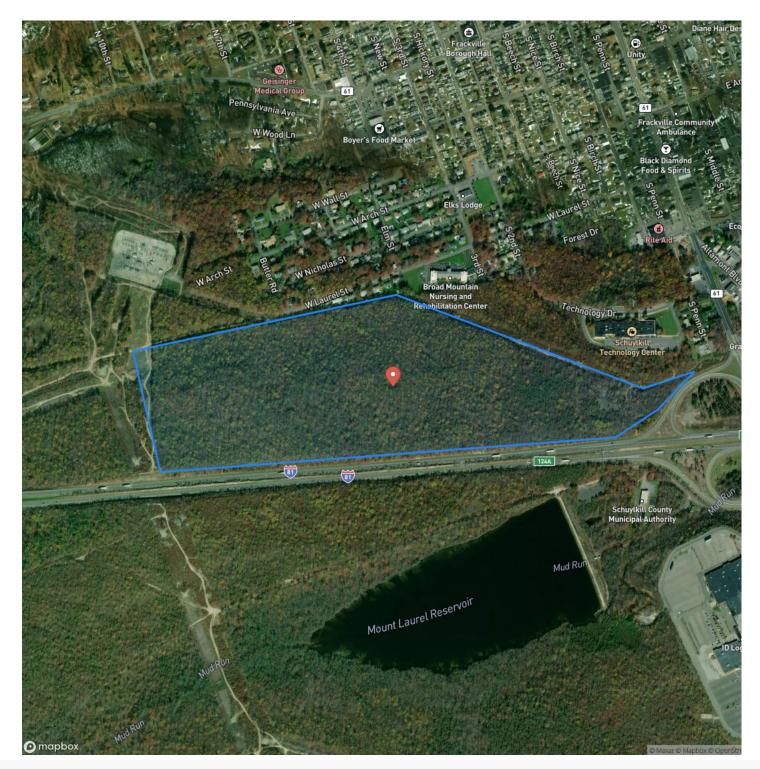

# Satellite Map

### **PROPERTY DESCRIPTION**

This property consists approximately of 107+/- acres with approximately 89 acres located in New Castle Township and approximately 18 acres located within Butler Township. This undeveloped land borders I-81 and the town of Frackville. Opportunities to build your home, great investment for a builder/developer or just use as recreational. The property is all timber, and the topography is level with a slight incline to the highway.

### Feature of the Property Include:

- 107 +/- total acres
- Located along I-81
- Two parcels: 17-01-0002.002 (89.3 acres), 04-07-0021.000 (18.2 acres)
- New Castle Township and Butler Township
- Surveyed
- Offers recreational use for hunting, riding ATV, hiking, etc.
- North Schuylkill High School
- Investment opportunity to develop or build your home
- PP&L easement runs along the property