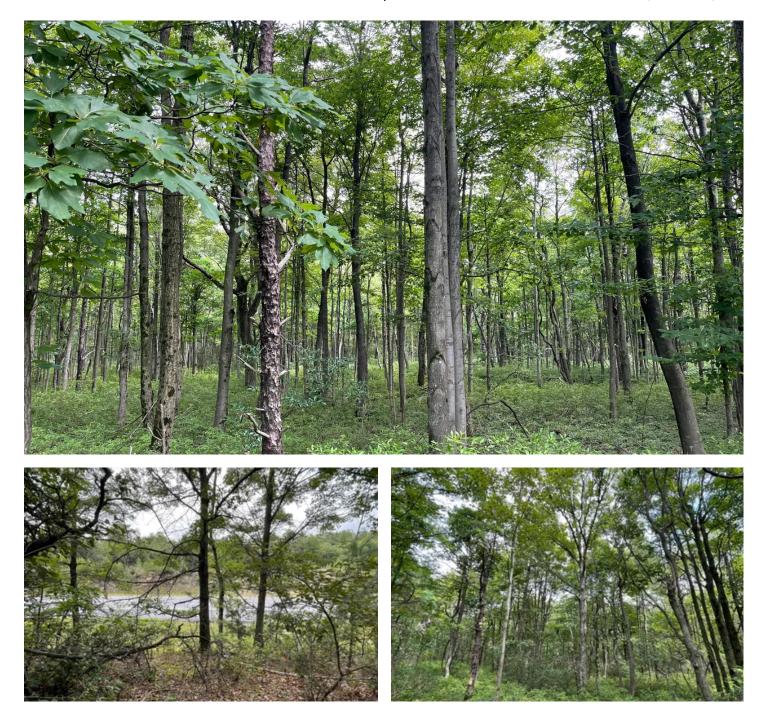

### **PROPERTY DESCRIPTION**

This property consists approximately of 107+/- acres with approximately 89 acres located in New Castle Township and approximately 18 acres located within Butler Township. This undeveloped land borders I-81 and the town of Frackville. Opportunities to build your home, great investment for a builder/developer or just use as recreational. The property is all timber, and the topography is level with a slight incline to the highway.

### Feature of the Property Include:

- 107 +/- total acres
- Located along I-81
- Two parcels: 17-01-0002.002 (89.3 acres), 04-07-0021.000 (18.2 acres)
- New Castle Township and Butler Township
- Surveyed
- Offers recreational use for hunting, riding ATV, hiking, etc.
- North Schuylkill High School
- Investment opportunity to develop or build your home
- PP&L easement runs along the property