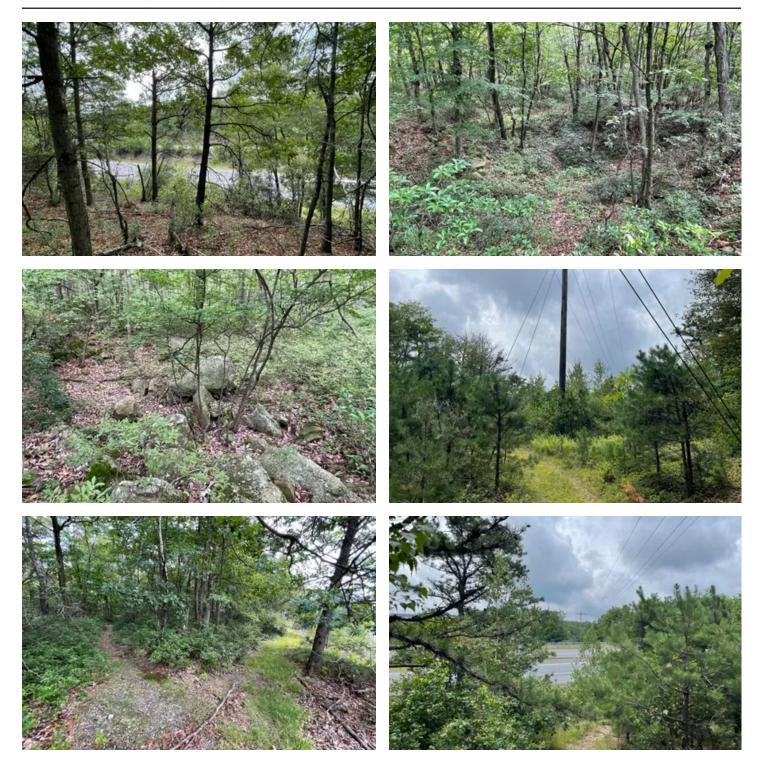

### **PROPERTY DESCRIPTION**

This property consists approximately of 107+/- acres with approximately 89 acres located in New Castle Township and approximately 18 acres located within Butler Township. This undeveloped land borders I-81 and the town of Frackville. Opportunities to build your home, great investment for a builder/developer or just use as recreational. The property is all timber, and the topography is level with a slight incline to the highway.

### Feature of the Property Include:

- 107 +/- total acres
- Located along I-81
- Two parcels: 17-01-0002.002 (89.3 acres), 04-07-0021.000 (18.2 acres)
- New Castle Township and Butler Township
- Surveyed
- Offers recreational use for hunting, riding ATV, hiking, etc.
- North Schuylkill High School
- Investment opportunity to develop or build your home
- PP&L easement runs along the property