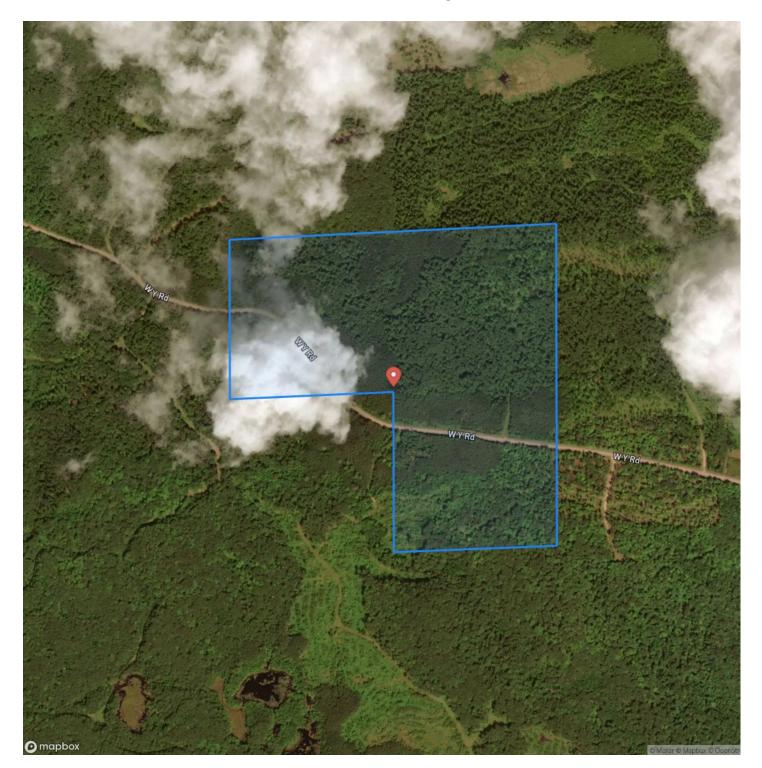

. Additionally, this land represents a solid timber investment, offering both ecological and financial benefits. Ample road frontage along with predominately highlands offer incredible cabin or off-grid home sites. This is a great area to enjoy nearby lakes, rivers and the Famous Tuscobia Trail.

### **KEY FEATURES**

- Predominately rolling high ground
- Heavily wooded with mature hardwoods
- Easy access on a quiet road
- 1.5 hours from Eau Claire
- 2.75 hours from Minneapolis
- Enjoy hunting and timber revenue
- Quality property in a great area
- Tuscobia Trail, lakes and rivers nearby

# **MORE INFO ONLINE:**

# Sawyer County, Wisconsin 121 Acres For Sale Exeland, Wl / Sawyer County



MORE INFO ONLINE:

# **Locator Map**



**MORE INFO ONLINE:** 

# **Locator Map**



# Satellite Map



MORE INFO ONLINE:

### LISTING REPRESENTATIVE For more information contact:



Representative

Jason Bredemann

**Mobile** (715) 613-0484

**Email** jason@landguys.com

Address

**City / State / Zip** Phillips, WI 54555

# <u>NOTES</u>

# **MORE INFO ONLINE:**

|--|

| <br> | <br> |  |
|------|------|--|
| <br> | <br> |  |
| <br> | <br> |  |
|      |      |  |
|      |      |  |
|      |      |  |
|      |      |  |
| <br> | <br> |  |
|      |      |  |
|      |      |  |
|      |      |  |
| <br> | <br> |  |
| <br> | <br> |  |
|      |      |  |
|      |      |  |
|      |      |  |
|      |      |  |
|      |      |  |
|      |      |  |
|      |      |  |
|      |      |  |
|      |      |  |

# **MORE INFO ONLINE:**

### **DISCLAIMERS**

Information in this brochure is provided solel