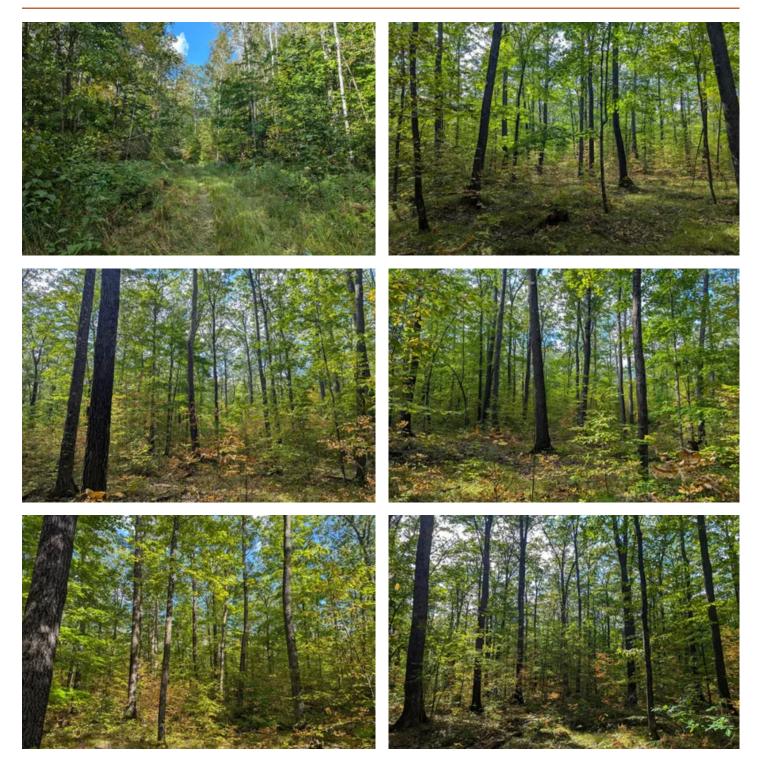

### **PROPERTY DESCRIPTION**

Discover 121 acres of pristine woodlands near Exeland, WI, ideally located near the scenic Tuscobia Trail. This stunning property is heavily wooded with mature oak and maple along with areas with medium sized aspen. Acorns litter the areas dominated by oaks and abundant deer trails intersect the parcel. Additionally, this land represents a solid timber investment, offering both ecological and financial benefits. Ample road frontage along with predominately highlands offer incredible cabin or off-grid home sites. This is a great area to enjoy nearby lakes, rivers and the Famous Tuscobia Trail.

### **KEY FEATURES**

- Predominately rolling high ground
- Heavily wooded with mature hardwoods
- Easy access on a quiet road
- 1.5 hours from Eau Claire
- 2.75 hours from Minneapolis
- Enjoy hunting and timber revenue
- Quality property in a great area
- Tuscobia Trail, lakes and rivers nearby