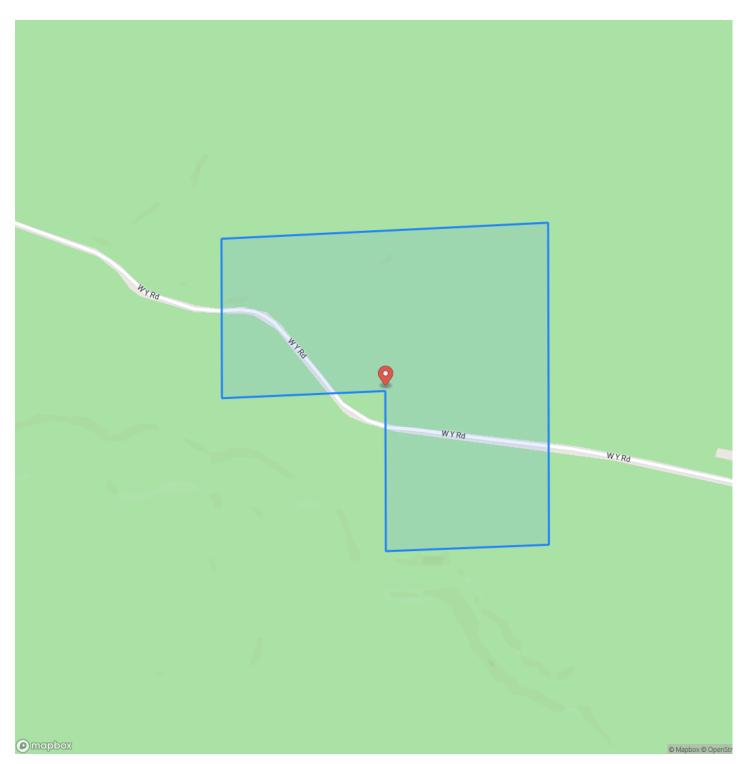

dominated by oaks and abundant deer trails intersect the parcel. Additionally, this land represents a solid timber investment, offering both ecological and financial benefits. Ample road frontage along with predominately highlands offer incredible cabin or off-grid home sites. This is a great area to enjoy nearby lakes, rivers and the Famous Tuscobia Trail.

### **KEY FEATURES**

- Predominately rolling high ground
- Heavily wooded with mature hardwoods
- Easy access on a quiet road
- 1.5 hours from Eau Claire
- 2.75 hours from Minneapolis
- Enjoy hunting and timber revenue
- Quality property in a great area
- Tuscobia Trail, lakes and rivers nearby

# **MORE INFO ONLINE:**

# Sawyer County, Wisconsin 121 Acres For Sale Exeland, Wl / Sawyer County



MORE INFO ONLINE:

# **Locator Map**



**MORE INFO ONLINE:** 

# **Locator Map**



# Satellite Map



MORE INFO ONLINE:

### LISTING REPRESENTATIVE For more information contact:



Representative

Jason Bredemann

**Mobile** (715) 613-0484

**Email** jason@landguys.com

Address

**City / State / Zip** Phillips, WI 54555

# <u>NOTES</u>

# **MORE INFO ONLINE:**

|--|

| <br> | <br> |  |
|------|------|--|
| <br> | <br> |  |
| <br> | <br> |  |
|      |      |  |
|      |      |  |
|      |      |  |
|      |      |  |
| <br> | <br> |  |
|      |      |  |
|      |      |  |
|      |      |  |
| <br> | <br> |  |
| <br> | <br> |  |
|      |      |  |
|      |      |  |
|      |      |  |
|      |      |  |
|      |      |  |
|      |      |  |
|      |      |  |
|      |      |  |
|      |      |  |

# **MORE INFO ONLINE:**

###