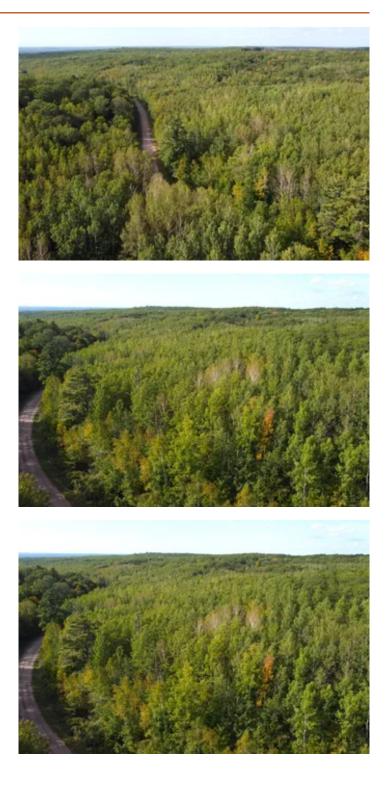

### **PROPERTY DESCRIPTION**

Discover 121 acres of pristine woodlands near Exeland, WI, ideally located near the scenic Tuscobia Trail. This stunning property is heavily wooded with mature oak and maple along with areas with medium sized aspen. Acorns litter the areas dominated by oaks and abundant deer trails intersect the parcel. Additionally, this land represents a solid timber investment, offering both ecological and financial benefits. Ample road frontage along with predominately highlands offer incredible cabin or off-grid home sites. This is a great area to enjoy nearby lakes, rivers and the Famous Tuscobia Trail.

### **KEY FEATURES**

- Predominately rolling high ground
- Heavily wooded with mature hardwoods
- Easy access on a quiet road
- 1.5 hours from Eau Claire
- 2.75 hours from Minneapolis
- Enjoy hunting and timber revenue
- Quality property in a great area
- Tuscobia Trail, lakes and rivers nearby