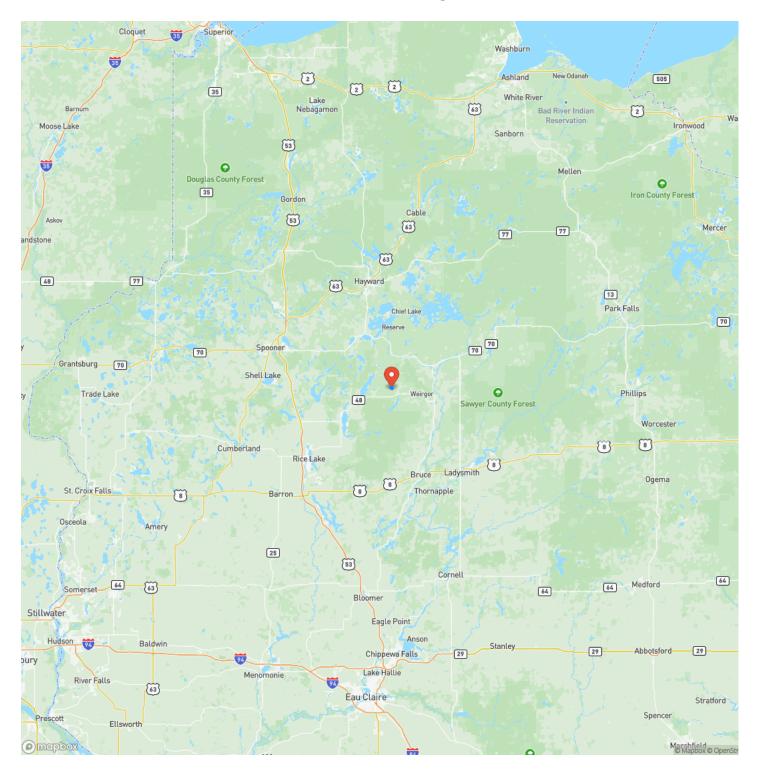

ntersect the parcel. Additionally, this land represents a solid timber investment, offering both ecological and financial benefits. Ample road frontage along with predominately highlands offer incredible cabin or off-grid home sites. This is a great area to enjoy nearby lakes, rivers and the Famous Tuscobia Trail.

### **KEY FEATURES**

- Predominately rolling high ground
- Heavily wooded with mature hardwoods
- Easy access on a quiet road
- 1.5 hours from Eau Claire
- 2.75 hours from Minneapolis
- Enjoy hunting and timber revenue
- Quality property in a great area
- Tuscobia Trail, lakes and rivers nearby

# **MORE INFO ONLINE:**

# Sawyer County, Wisconsin 121 Acres For Sale Exeland, Wl / Sawyer County



MORE INFO ONLINE:

# **Locator Map**



**MORE INFO ONLINE:** 

# **Locator Map**



# Satellite Map



MORE INFO ONLINE:

### LISTING REPRESENTATIVE For more information contact:



Representative

Jason Bredemann

**Mobile** (715) 613-0484

**Email** jason@landguys.com

Address

**City / State / Zip** Phillips, WI 54555

# <u>NOTES</u>

# **MORE INFO ONLINE:**

|--|

| <br> | <br> |  |
|------|------|--|
| <br> | <br> |  |
| <br> | <br> |  |
|      |      |  |
|      |      |  |
|      |      |  |
|      |      |  |
| <br> | <br> |  |
|      |      |  |
|      |      |  |
|      |      |  |
| <br> | <br> |  |
| <br> | <br> |  |
|      |      |  |
|      |      |  |
|      |      |  |
|      |      |  |
|      |      |  |
|      |      |  |
|      |      |  |
|      |      |  |
|      |      |  |

# **MORE INFO ONLINE:**

### **DISCLAIMERS**

Information in this brochur