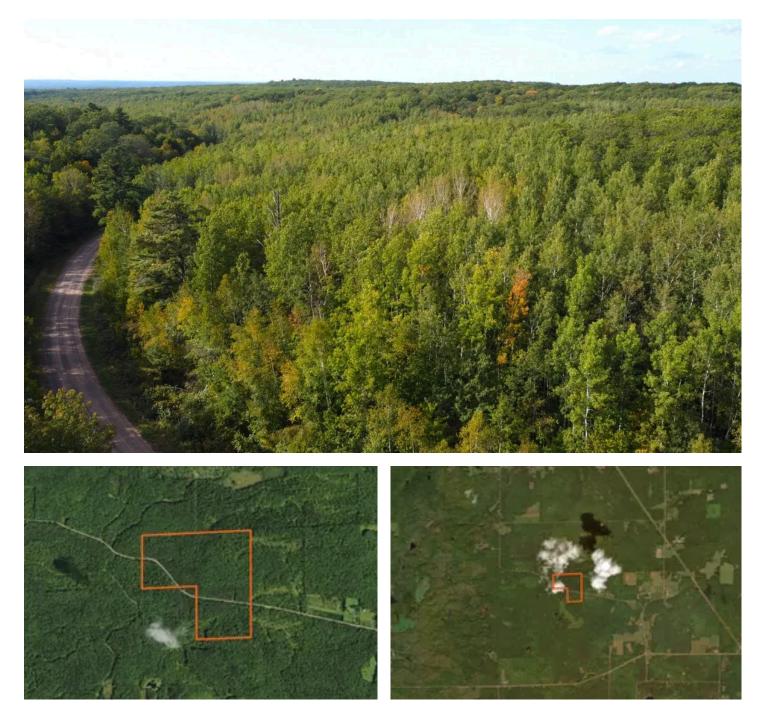

### **PROPERTY DESCRIPTION**

Discover 121 acres of pristine woodlands near Exeland, WI, ideally located near the scenic Tuscobia Trail. This stunning property is heavily wooded with mature oak and maple along with areas with medium sized aspen. Acorns litter the areas dominated by oaks and abundant deer trails intersect the parcel. Additionally, this land represents a solid timber investment, offering both ecological and financial benefits. Ample road frontage along with predominately highlands offer incredible cabin or off-grid home sites. This is a great area to enjoy nearby lakes, rivers and the Famous Tuscobia Trail.

### **KEY FEATURES**

- Predominately rolling high ground
- Heavily wooded with mature hardwoods
- Easy access on a quiet road
- 1.5 hours from Eau Claire
- 2.75 hours from Minneapolis
- Enjoy hunting and timber revenue
- Quality property in a great area
- Tuscobia Trail, lakes and rivers nearby

# **Locator Map**

**MORE INFO ONLINE:** 

# **Locator Map**

# Satellite Map

MORE INFO ONLINE: