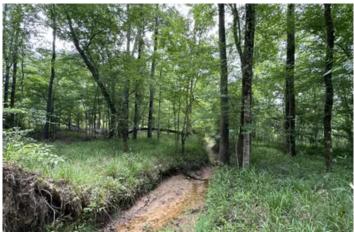

#### **PROPERTY DESCRIPTION**

**32 acres +/- of land for sale in the Minter Community of Dallas County, Alabama.** This rural property has a lot of potential for a homesite or a small recreational and hunting tract. The timber on the property was cut, and has been recently replanted in loblolly pines. The property has paved road frontage on Dallas County Road 85, and dirt road frontage along Dallas County Road 426. Power and county water are available along CR 85. A small stream flows through the property, and a nice stand of hardwoods called a Streamside Management Zone (SMZ) lines both sides of the stream. Those pretty hardwoods would make a nice hunting area. This is in an area with good hunting for deer and turkey. The terrain rolls on this place, and would set up well for adding a couple of well-placed food plots for the wildlife. \*The aerial maps may still show this property as being completely covered in timber. That is not accurate. The timber has been cut and replanted.