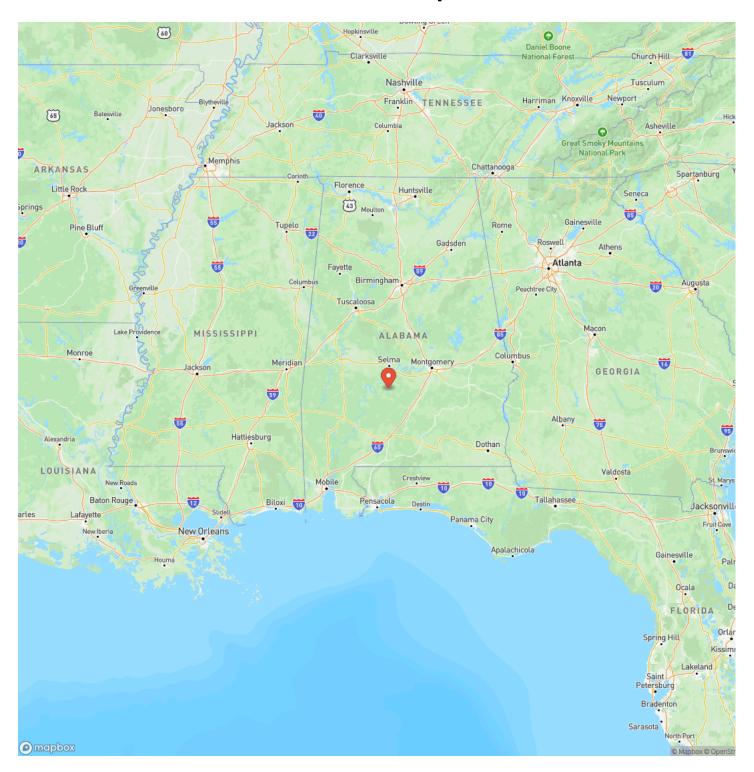

**Location-** This property is located at the intersection of Dallas County Roads 85 and CR 426. The property is located 20 miles south of Selma, 56 miles to Montgomery, 110 miles to Birmingham, 101 miles to Tuscaloosa, 76 miles to Demopolis, and 156 miles to Mobile. Showings by appointment please, so contact Jonathan Goode or Rick Bourne to schedule your visit to this property.

# **Locator Map**