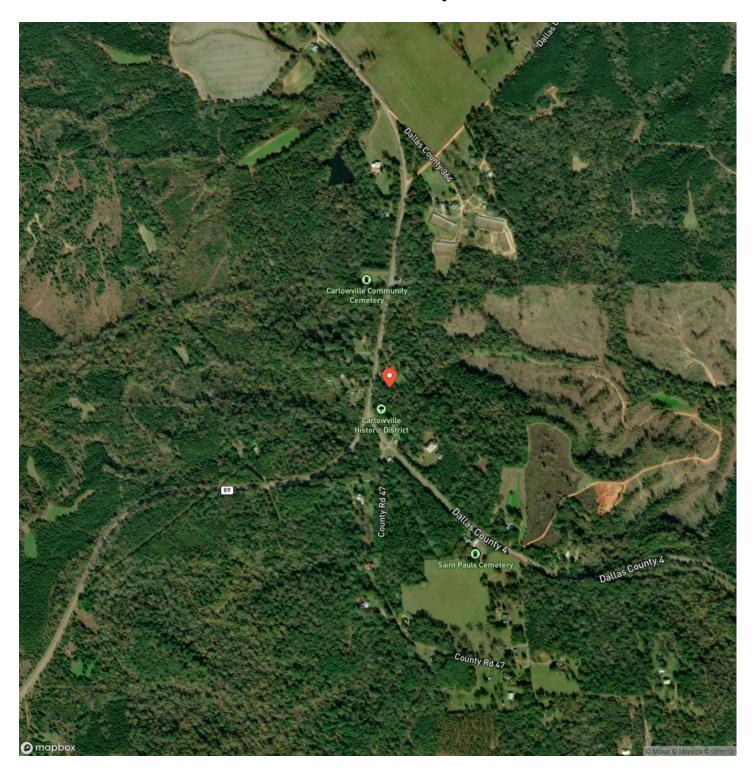

d.

**Legal Description-** This parcel is part of a larger tract, and is being sold subject to the land lying east of Dallas County Road 85. The land is lying in Township 13N, Range 11E, Section 16. The property is part of Dallas County Tax Assessor Parcel ID# <u>35-05-16-0-000-010.0000</u>. Property taxes for 2022 were approximately \$122.

**Location-** This property is located at the intersection of Dallas County Roads 85 and CR 426. The property is located 20 miles south of Selma, 56 miles to Montgomery, 110 miles to Birmingham, 101 miles to Tuscaloosa, 76 miles to Demopolis, and 156 miles to Mobile. Showings by appointment please, so contact Jonathan Goode or Rick Bourne to schedule your visit to this property.







# **Locator Map**





# **Locator Map**





# **Satellite Map**





# LISTING REPRESENTATIVE For more information contact:



# Representative

Jonathan Goode

#### Mobile

(334) 247-2005

#### Office

(205) 340-3946

#### Email

jonathan@farmandforestbrokers.com

#### **Address**

155 Birmingham Road

### City / State / Zip

Centreville, AL 35042

| <u>NOTES</u> |      |  |
|--------------|------|--|
|              |      |  |
|              |      |  |
|              |      |  |
|              |      |  |
|              |      |  |
|              |      |  |
|              |      |  |
|              |      |  |
|              |      |  |
|              |      |  |
|              |      |  |
|              |      |  |
|              |      |  |
|              | <br> |  |
|              |      |  |



| <u>IOTES</u> |  |
|--------------|--|
|