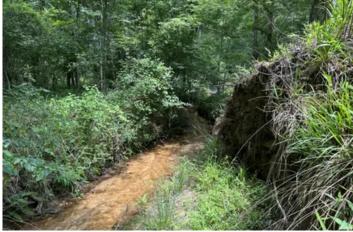

#### **PROPERTY DESCRIPTION**

**32 acres +/- of land for sale in the Minter Community of Dallas County, Alabama.** This rural property has a lot of potential for a homesite or a small recreational and hunting tract. The timber on the property was cut, and has been recently replanted in loblolly pines. The property has paved road frontage on Dallas County Road 85, and dirt road frontage along Dallas County Road 426. Power and county water are available along CR 85. A small stream flows through the property, and a nice stand of hardwoods called a Streamside Management Zone (SMZ) lines both sides of the stream. Those pretty hardwoods would make a nice hunting area. This is in an area with good hunting for deer and turkey. The terrain rolls on this place, and would set up well for adding a couple of well-placed food plots for the wildlife. \*The aerial maps may still show this property as being completely covered in timber. That is not accurate. The timber has been cut and replanted.