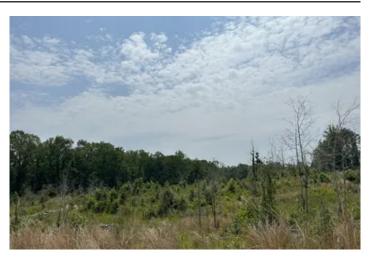

#### **PROPERTY DESCRIPTION**

**32 acres +/- of land for sale in the Minter Community of Dallas County, Alabama.** This rural property has a lot of potential for a homesite or a small recreational and hunting tract. The timber on the property was cut, and has been recently replanted in loblolly pines. The property has paved road frontage on Dallas County Road 85, and dirt road frontage along Dallas County Road 426. Power and county water are available along CR 85. A small stream flows through the property, and a nice stand of hardwoods called a Streamside Management Zone (SMZ) lines both sides of the stream. Those pretty hardwoods would make a nice hunting area. This is in an area with good hunting for deer and turkey. The terrain rolls on this place, and would set up well for adding a couple of well-placed food plots for the wildlife. \*The aerial maps may still show this property as being completely covered in timber. That is not accurate. The timber has been cut and replanted.