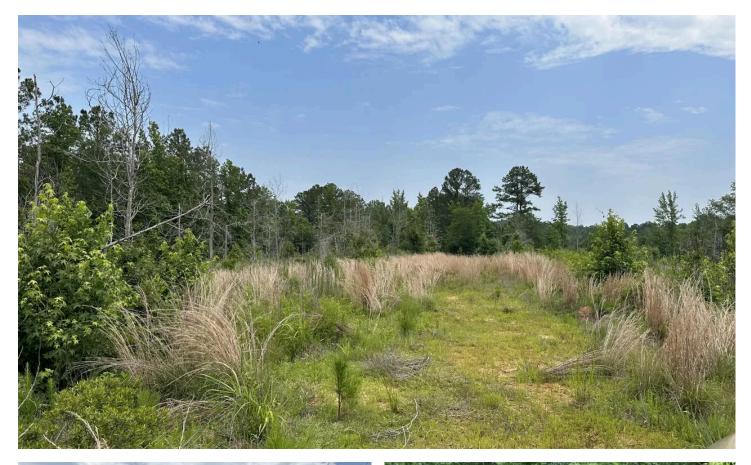

#### **PROPERTY DESCRIPTION**

**32 acres +/- of land for sale in the Minter Community of Dallas County, Alabama.** This rural property has a lot of potential for a homesite or a small recreational and hunting tract. The timber on the property was cut, and has been recently replanted in loblolly pines. The property has paved road frontage on Dallas County Road 85, and dirt road frontage along Dallas County Road 426. Power and county water are available along CR 85. A small stream flows through the property, and a nice stand of hardwoods called a Streamside Management Zone (SMZ) lines both sides of the stream. Those pretty hardwoods would make a nice hunting area. This is in an area with good hunting for deer and turkey. The terrain rolls on this place, and would set up well for adding a couple of well-placed food plots for the wildlife. \*The aerial maps may still show this property as being completely covered in timber. That is not accurate. The timber has been cut and replanted.