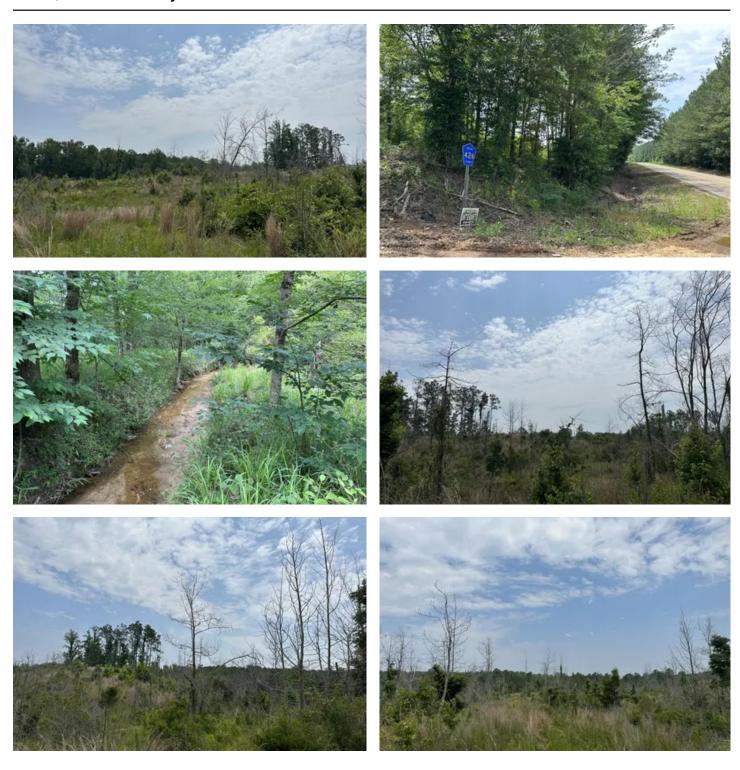

#### **PROPERTY DESCRIPTION**

**32 acres +/- of land for sale in the Minter Community of Dallas County, Alabama.** This rural property has a lot of potential for a homesite or a small recreational and hunting tract. The timber on the property was cut, and has been recently replanted in loblolly pines. The property has paved road frontage on Dallas County Road 85, and dirt road frontage along Dallas County Road 426. Power and county water are available along CR 85. A small stream flows through the property, and a nice stand of hardwoods called a Streamside Management Zone (SMZ) lines both sides of the stream. Those pretty hardwoods would make a nice hunting area. This is in an area with good hunting for deer and turkey. The terrain rolls on this place, and would set up well for adding a couple of well-placed food plots for the wildlife. \*The aerial maps may still show this property as being completely covered in timber. That is not accurate. The timber has been cut and replanted.

**Legal Description-** This parcel is part of a larger tract, and is being sold subject to the land lying east of Dallas County Road 85. The land is lying in Township 13N, Range 11E, Section 16. The property is part of Dallas County Tax Assessor Parcel ID# <u>35-05-16-0-000-010.0000</u>. Property taxes for 2022 were approximately \$122.

**Location-** This property is located at the intersection of Dallas County Roads 85 and CR 426. The property is located 20 miles south of Selma, 56 miles to Montgomery, 110 miles to Birmingham, 101 miles to Tuscaloosa, 76 miles to Demopolis, and 156 miles to Mobile. Showings by appointment please, so contact Jonathan Goode or Rick Bourne to schedule your visit to this property.