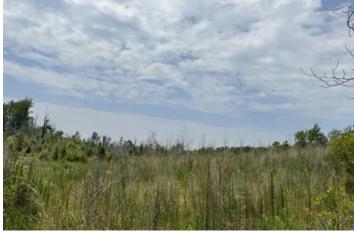

#### **PROPERTY DESCRIPTION**

**32 acres +/- of land for sale in the Minter Community of Dallas County, Alabama.** This rural property has a lot of potential for a homesite or a small recreational and hunting tract. The timber on the property was cut, and has been recently replanted in loblolly pines. The property has paved road frontage on Dallas County Road 85, and dirt road frontage along Dallas County Road 426. Power and county water are available along CR 85. A small stream flows through the property, and a nice stand of hardwoods called a Streamside Management Zone (SMZ) lines both sides of the stream. Those pretty hardwoods would make a nice hunting area. This is in an area with good hunting for deer and turkey. The terrain rolls on this place, and would set up well for adding a couple of well-placed food plots for the wildlife. \*The aerial maps may still show this property as being completely covered in timber. That is not accurate. The timber has been cut and replanted.