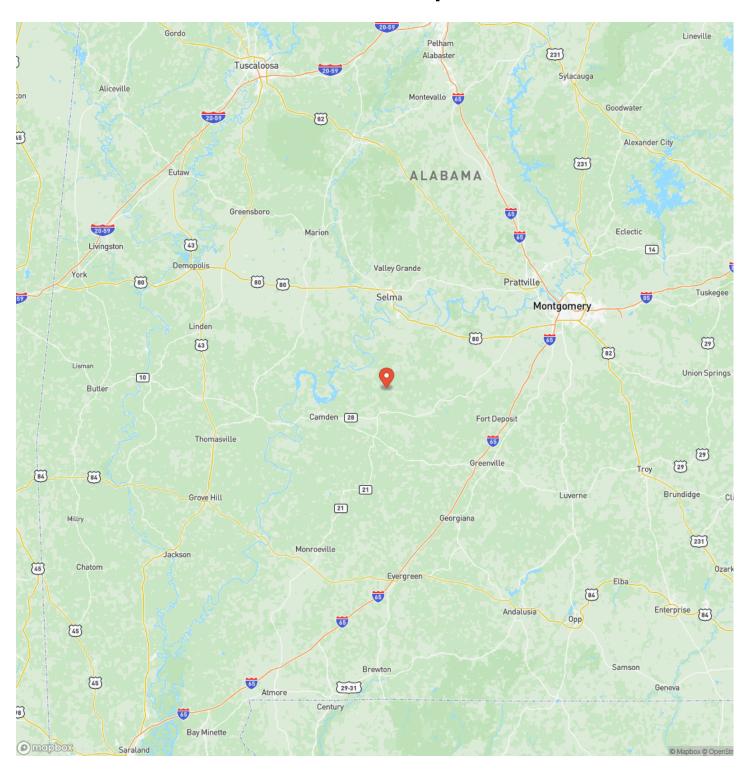

**Location-** This property is located at the intersection of Dallas County Roads 85 and CR 426. The property is located 20 miles south of Selma, 56 miles to Montgomery, 110 miles to Birmingham, 101 miles to Tuscaloosa, 76 miles to Demopolis, and 156 miles to Mobile. Showings by appointment please, so contact Jonathan Goode or Rick Bourne to schedule your visit to this property.

# **Locator Map**