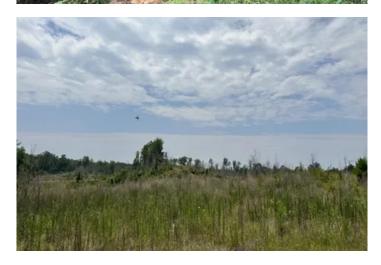

#### **PROPERTY DESCRIPTION**

**32 acres +/- of land for sale in the Minter Community of Dallas County, Alabama.** This rural property has a lot of potential for a homesite or a small recreational and hunting tract. The timber on the property was cut, and has been recently replanted in loblolly pines. The property has paved road frontage on Dallas County Road 85, and dirt road frontage along Dallas County Road 426. Power and county water are available along CR 85. A small stream flows through the property, and a nice stand of hardwoods called a Streamside Management Zone (SMZ) lines both sides of the stream. Those pretty hardwoods would make a nice hunting area. This is in an area with good hunting for deer and turkey. The terrain rolls on this place, and would set up well for adding a couple of well-placed food plots for the wildlife. \*The aerial maps may still show this property as being completely covered in timber. That is not accurate. The timber has been cut and replanted.