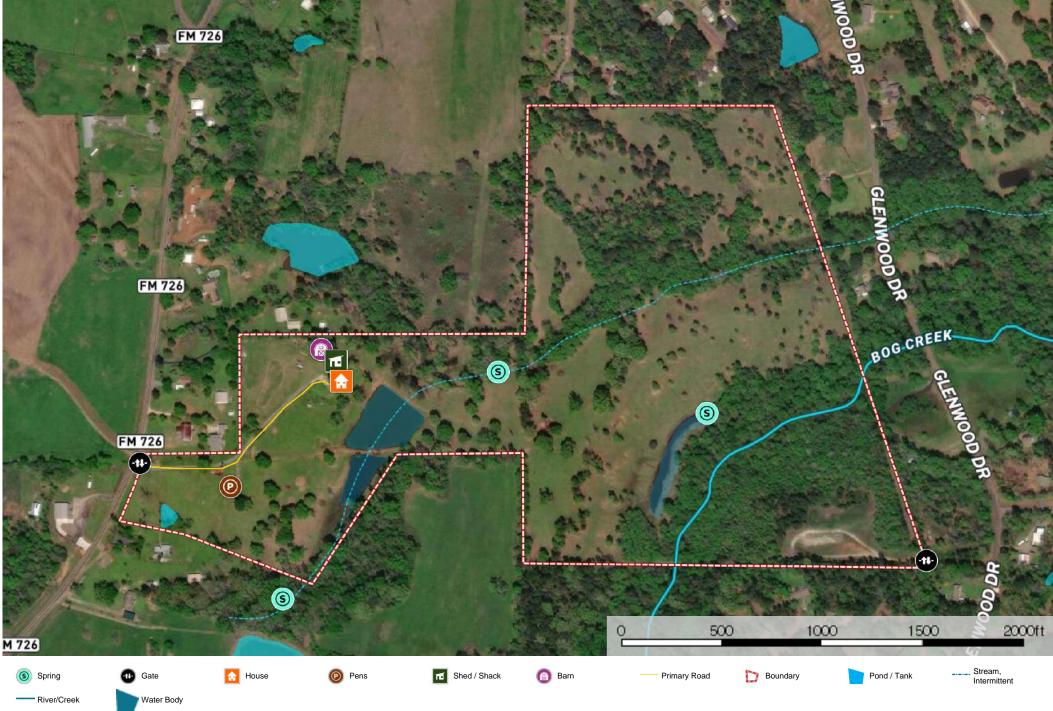

## Triple B Ranch

Upshur County, Texas, 84.049 AC +/-

Triple B Ranch

Triple B Ranch Upshur County, Texas, 80 AC +/-

Stephen SchwartzP: (903) 738-7882stephen@hrcranch.com

The information contained herein was obtained from sources deemed to be reliable. MapRight Services makes no warranties or guarantees as to the completeness or accuracy thereof.

## Triple B Ranch

Upshur County, Texas, 80.049 AC +/-

The information contained herein was obtained from sources deemed to be reliable. MapRight Services makes no warranties or guarantees as to the completeness or accuracy thereof.