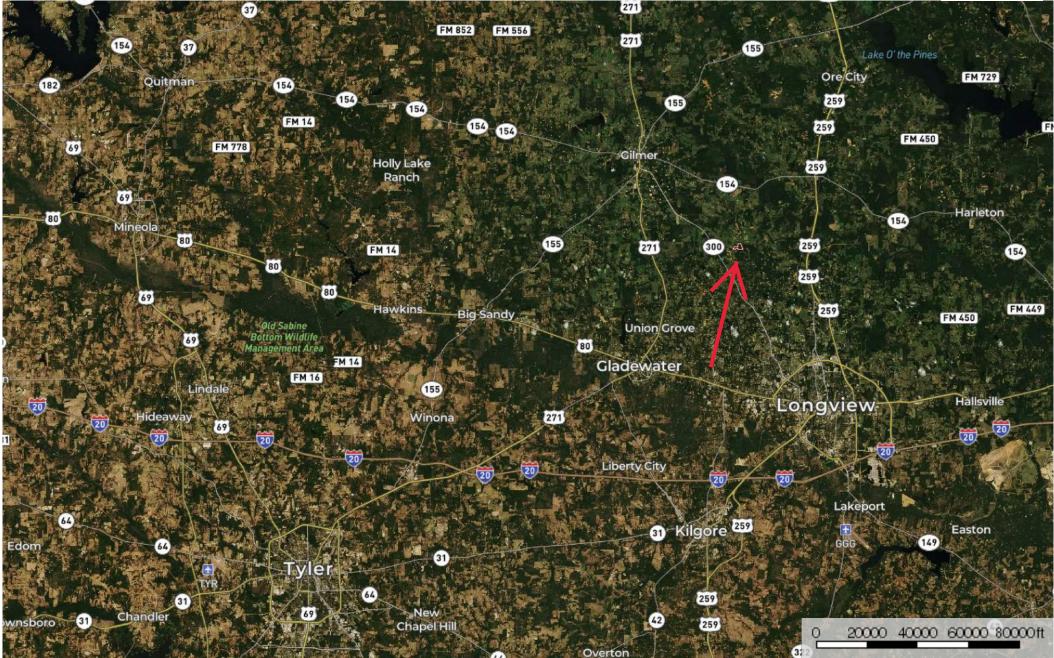

## Triple B Ranch

Upshur County, Texas, 84.049 AC +/-

Triple B Ranch

Triple B Ranch Upshur County, Texas, 80 AC +/-

Stephen SchwartzP: (903) 738-7882stephen@hrcranch.com

The information contained herein was obtained from sources deemed to be reliable. MapRight Services makes no warranties or guarantees as to the completeness or accuracy thereof.

## Triple B Ranch

Upshur County, Texas, 80.049 AC +/-

The information contained herein was obtained from sources deemed to be reliable. MapRight Services makes no warranties or guarantees as to the completeness or accuracy thereof.