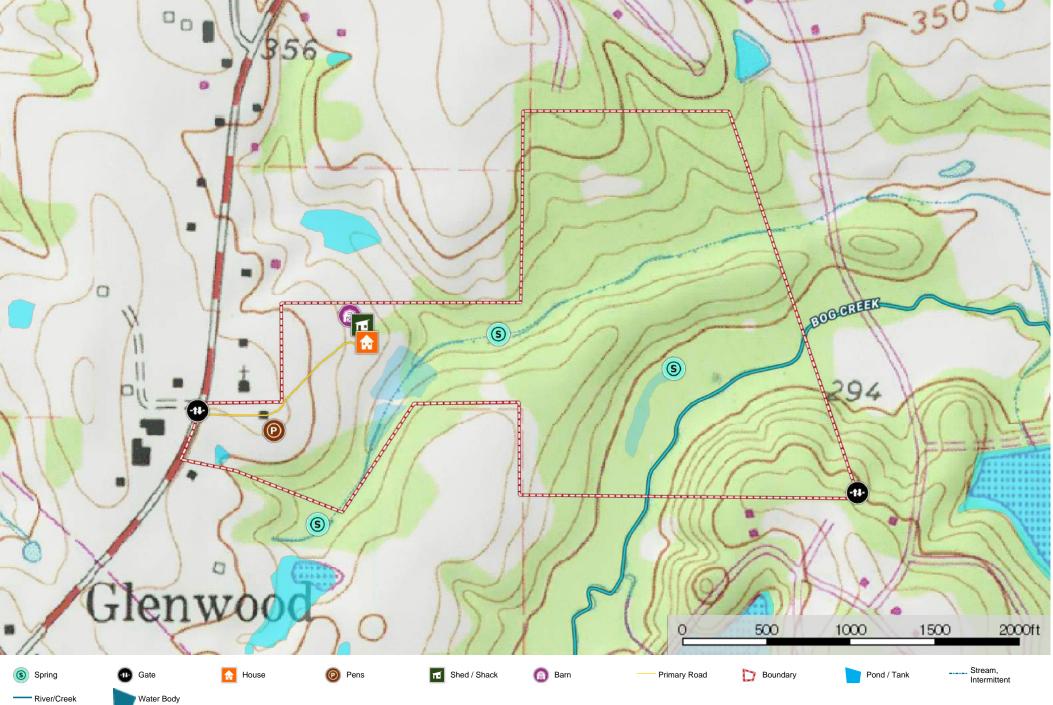

## Triple B Ranch

Upshur County, Texas, 84.049 AC +/-

Triple B Ranch

Triple B Ranch Upshur County, Texas, 80 AC +/-

Stephen SchwartzP: (903) 738-7882stephen@hrcranch.com

The information contained herein was obtained from sources deemed to be reliable. MapRight Services makes no warranties or guarantees as to the completeness or accuracy thereof.

## Triple B Ranch

Upshur County, Texas, 80.049 AC +/-

The information contained herein was obtained from sources deemed to be reliable. MapRight Services makes no warranties or guarantees as to the completeness or accuracy thereof.