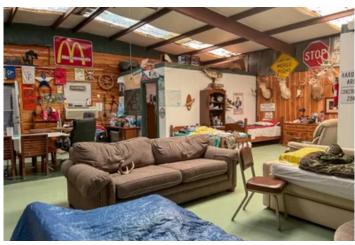

### **PROPERTY DESCRIPTION**

Big news! Excellent tract of land, mostly wooded with BIG frontage on low traffic, FM 230. Buffered by State of Texas to the west. One owner for the past 22 years. Mostly level with no floodplain. Houston County! Lovelady ISD! Hunting cabin, storage pods. Lake. Water and electricity. Hunting, recreation, development! Isolated but easily accessible. Just south of the Weldon Community.