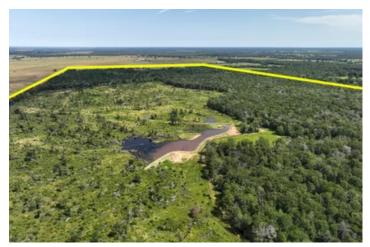

### **PROPERTY DESCRIPTION**

Big news! Excellent tract of land, mostly wooded with BIG frontage on low traffic, FM 230. Buffered by State of Texas to the west. One owner for the past 22 years. Mostly level with no floodplain. Houston County! Lovelady ISD! Hunting cabin, storage pods. Lake. Water and electricity. Hunting, recreation, development! Isolated but easily accessible. Just south of the Weldon Community.