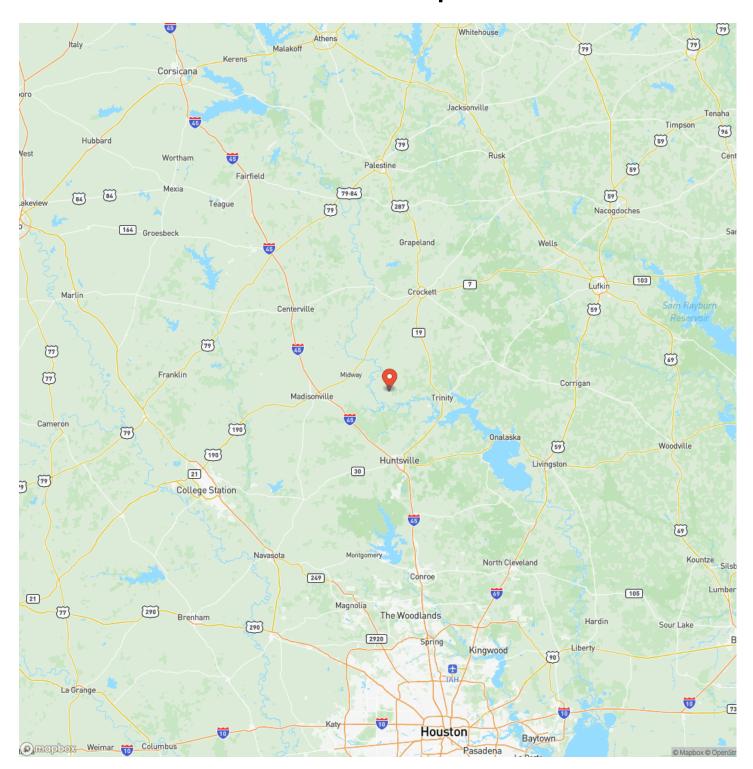

developed Land, Hunting Land, Timberland

Latitude / Longitude

30.9724112654 / -95.5926891884

Acreage

425

Price

\$2,868,750

### **Property Website**

https://homelandprop.com/property/425-acres-fm-230-houston-texas/74130/









### **PROPERTY DESCRIPTION**

Big news! Excellent tract of land, mostly wooded with BIG frontage on low traffic, FM 230. Buffered by State of Texas to the west. One owner for the past 22 years. Mostly level with no floodplain. Houston County! Lovelady ISD! Hunting cabin, storage pods. Lake. Water and electricity. Hunting, recreation, development! Isolated but easily accessible. Just south of the Weldon Community.

**Utilities:** Electricity available, Water available

School District: Lovelady ISD















## **Locator Map**





### **Locator Map**





# **Satellite Map**





# LISTING REPRESENTATIVE For more information contact:



Representative

Andy Flack

Mobile

(936) 295-2500

Email

agents@homelandprop.com

**Address** 

1600 Normal Park Dr

City / State / Zip

Huntsville, TX 77340

| <u>NOTES</u> |  |  |  |
|--------------|--|--|--|
|              |  |  |  |
|              |  |  |  |
|              |  |  |  |
|              |  |  |  |
|              |  |  |  |
|              |  |  |  |
|              |  |  |  |
|              |  |  |  |
|              |  |  |  |
|              |  |  |  |
|              |  |  |  |
|              |  |  |  |
|              |  |  |  |
|              |  |  |  |
|              |  |  |  |
|              |  |  |  |
|              |  |  |  |
|              |  |  |  |
|              |  |  |  |
|