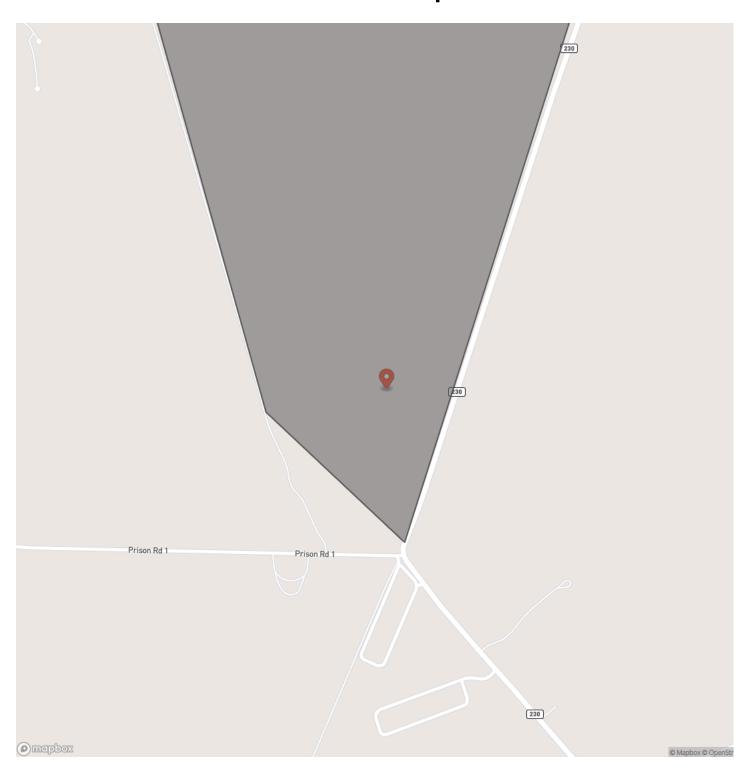

uston County** 

Type

Undeveloped Land, Hunting Land, Timberland

Latitude / Longitude

30.9724112654 / -95.5926891884

Acreage

425

Price

\$2,868,750

### **Property Website**

https://homelandprop.com/property/425-acres-fm-230-houston-texas/74130/









### **PROPERTY DESCRIPTION**

Big news! Excellent tract of land, mostly wooded with BIG frontage on low traffic, FM 230. Buffered by State of Texas to the west. One owner for the past 22 years. Mostly level with no floodplain. Houston County! Lovelady ISD! Hunting cabin, storage pods. Lake. Water and electricity. Hunting, recreation, development! Isolated but easily accessible. Just south of the Weldon Community.

**Utilities:** Electricity available, Water available

School District: Lovelady ISD















## **Locator Map**





### **Locator Map**





# **Satellite Map**





# LISTING REPRESENTATIVE For more information contact:



Representative

Andy Flack

Mobile

(936) 295-2500

Email

agents@homelandprop.com

**Address** 

1600 Normal Park Dr

City / State / Zip

Huntsville, TX 77340

| <u>NOTES</u> |  |  |  |
|--------------|--|--|--|
|              |  |  |  |
|              |  |  |  |
|              |  |  |  |
|              |  |  |  |
|              |  |  |  |
|              |  |  |  |
|              |  |  |  |
|              |  |  |  |
|              |  |  |  |
|              |  |  |  |
|              |  |  |  |
|              |  |  |  |
|              |  |  |  |
|              |  |  |  |
|              |  |  |  |
|              |  |  |  |
|              |  |  |  |
|              |  |  |  |
|