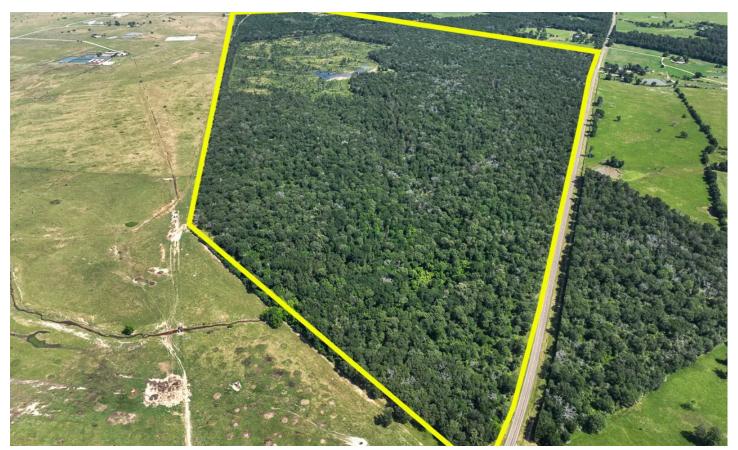

425 Acres | FM 230 FM 230 Weldon, TX 75851

\$2,868,750 425± Acres Houston County

### **PROPERTY DESCRIPTION**

Big news! Excellent tract of land, mostly wooded with BIG frontage on low traffic, FM 230. Buffered by State of Texas to the west. One owner for the past 22 years. Mostly level with no floodplain. Houston County! Lovelady ISD! Hunting cabin, storage pods. Lake. Water and electricity. Hunting, recreation, development! Isolated but easily accessible. Just south of the Weldon Community.