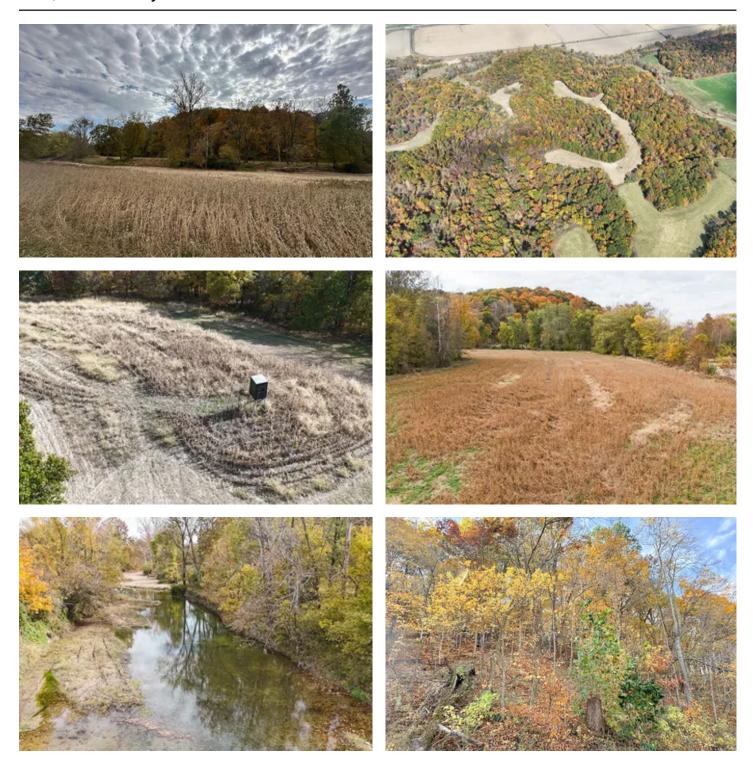

### **PROPERTY DESCRIPTION**

Don't miss the opportunity to own a slice of paradise in southern Pike County, Illinois. If you are a serious whitetail hunter, and you are looking for the perfect, secluded getaway, this place is for you. The property includes a small 1-bedroom 1-bath cabin, complete with solar power, a water holding tank system, and wood-burning stove, that is tucked back up in the hollow overlooking the Spring Creek bottoms west of Nebo, IL. There are approximately 20 acres of both ridge top and creek bottom fields that are currently cash rented with a mix of corn and soybeans, providing both an annual income and a fantastic food source for the abundance of wildlife that call this farm home!! Give us a call today to schedule a private tour of this top-notch recreational and hunting property.