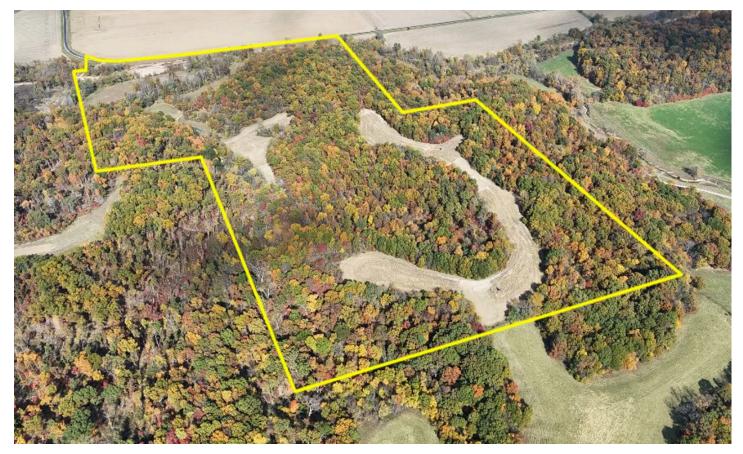

95 AC +/- Spring Creek Twp, Pike County, IL 40533 Spring Creek Rd Nebo, IL 62355

\$720,000 95.600± Acres Pike County







## 95 AC +/- Spring Creek Twp, Pike County, IL Nebo, IL / Pike County

### **SUMMARY**

**Address** 

40533 Spring Creek Rd

City, State Zip

Nebo, IL 62355

County

Pike County

Type

Farms, Recreational Land, Residential Property, Riverfront

Latitude / Longitude

39.437525 / -90.772148

**Dwelling Square Feet** 

640

**Bedrooms / Bathrooms** 

1/1

Acreage

95.600

Price

\$720,000







### **PROPERTY DESCRIPTION**

Don't miss the opportunity to own a slice of paradise in southern Pike County, Illinois. If you are a serious whitetail hunter, and you are looking for the perfect, secluded getaway, this place is for you. The property includes a small 1-bedroom 1-bath cabin, complete with solar power, a water holding tank system, and wood-burning stove, that is tucked back up in th