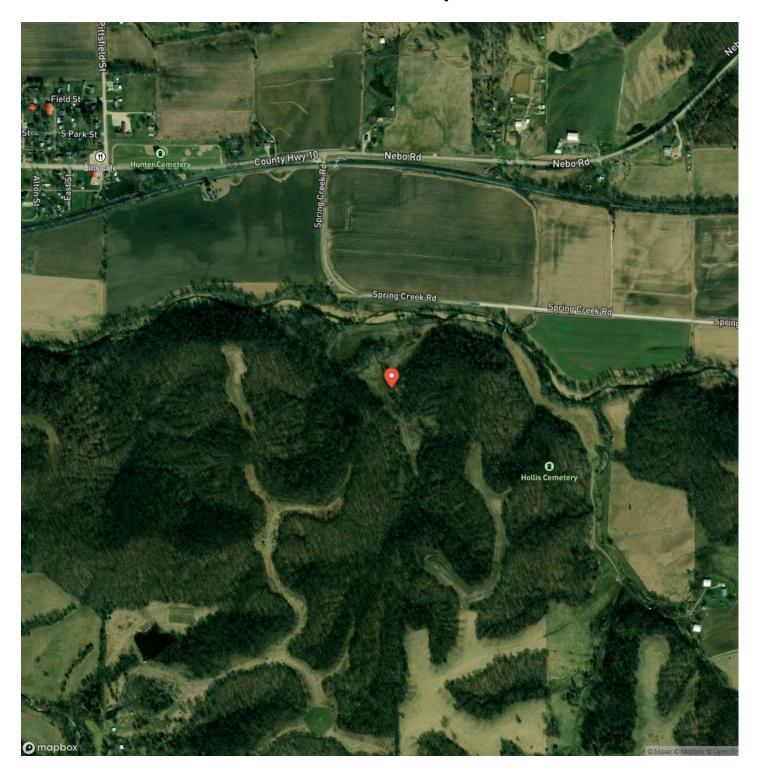

thern Pike County, Illinois. If you are a serious whitetail hunter, and you are looking for the perfect, secluded getaway, this place is for you. The property includes a small 1-bedroom 1-bath cabin, complete with solar power, a water holding tank system, and wood-burning stove, that is tucked back up in the hollow overlooking the Spring Creek bottoms west of Nebo, IL. There are approximately 20 acres of both ridge top and creek bottom fields that are currently cash rented with a mix of corn and soybeans, providing both an annual income and a fantastic food source for the abundance of wildlife that call this farm home!! Give us a call today to schedule a private tour of this top-notch recreational and hunting property.



### **Locator Map**



### **Locator Map**



## **Satellite Map**



# 95 AC +/- Spring Creek Twp, Pike County, IL Nebo, IL / Pike County

## LISTING REPRESENTATIVE For more information contact:



**Representative** Lacey Hoagland

Mobile

(618) 535-3800

Email

lhoagland@ridgelinesalesgroup.com

**Address** 

**City / State / Zip** Pittsfield, IL 62363

| <u>NOTES</u> |  |  |
|--------------|--|--|
|              |  |  |
|              |  |  |
|              |  |  |
|              |  |  |
|              |  |  |
|              |  |  |
|              |  |  |
|              |  |  |
|              |  |  |
|              |  |  |
|              |  |  |
|              |  |  |
|              |  |  |
|              |  |  |

| <u>NOTES</u> |  |  |  |
|--------------|--|--|--|
|              |  |  |  |
|              |  |  |  |
|              |  |  |  |
|