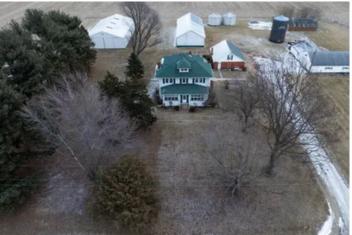

### **PROPERTY DESCRIPTION**

(PRICE REDUCED)-If you've been thinking about moving to the country, then check out this 4BR/1.5 BA farm house for sale in rural Bureau Co, IL. Situated on 3 acres and surrounded by mature trees, this house has lots of breathing room with extra outbuildings for storage or tinkering hobbies. Included on the property are 2 small grain bins and a silo that are no longer in use but could be re-used with a little creativity. I have seen these grain bins turned into guest cottages and children's playhouses.

Built between 1900-1915, the approximately 3,000 sq ft house is full of character! The french doors and original woodwork throughout the house are exceptionally beautiful! The house has two porches.. Watch the sunset on the enclosed porch that faces the west or relax in the pure country air on the south facing porch. Have a sense of security with the installed Generac home generator. Many updates include new septic system in 2009, new well in 2005, new electrical box in 2005, new roof and gutters in 2022. The new furnace was installed in 2009 and has been well maintained by the installer. The house is also equipped with a central air cooling system. This house is extremely well built with irreplaceable character and plenty of outdoor living!

#### **KEY FEATURES**

- Farmhouse on 3 acres
- Several Outbuildings
- Beautiful Mature Trees
- Original Woodwork
- Generac Home Generator
- Many other updates including septic system, well, electrical