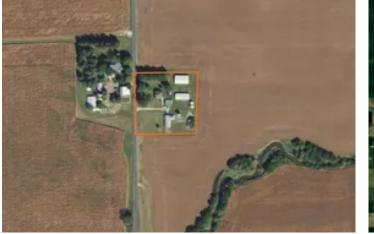

Bureau County, Illinois 3 Acres With Home For Sale 16716 300 East St. Sheffield, IL 61361

\$325,000 3± Acres Bureau County







MORE INFO ONLINE:

### Bureau County, Illinois 3 Acres With Home For Sale Sheffield, IL / Bureau County

### **SUMMARY**

Address 16716 300 East St.

**City, State Zip** Sheffield, IL 61361

**County** Bureau County

**Type** Residential Property, Recreational Land

Latitude / Longitude 41.389189 / -89.799361

**Dwelling Square Feet** 3000

**Bedrooms / Bathrooms** 4 / 1.5

Acreage 3

**Price** \$325,000

### **Property Website**

https://landguys.com/property/bureau-county-illinois-3-acres-withhome-for-sale-bureau-illinois/76084/







### **PROPERTY DESCRIPTION**

(PRICE REDUCED)-If you've been thinking about moving to the country, then check out this 4BR/1.5 BA farm house for sale in rural Bureau Co, IL. Situated on 3 acres and surrounded by mature trees, this house has lots of bre