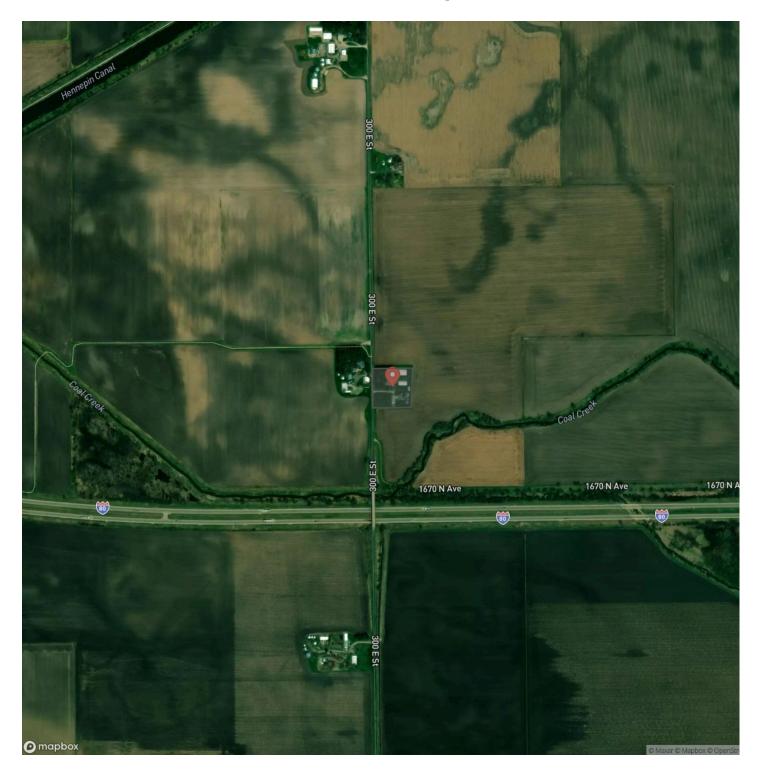

new well in 2005, new electrical box in 2005, new roof and gutters in 2022. The new furnace was installed in 2009 and has been well maintained by the installer. The house is also equipped with a central air cooling system. This house is extremely well built with irreplaceable character and plenty of outdoor living!

Contact listing broker, Nathan Cumpton (nathan@landguys.com) for more information or a private showing.

#### **KEY FEATURES**

- Farmhouse on 3 acres
- Several Outbuildings
- Beautiful Mature Trees
- Original Woodwork
- Generac Home Generator
- Many other updates including septic system, well, electrical

## Bureau County, Illinois 3 Acres With Home For Sale Sheffield, IL / Bureau County



MORE INFO ONLINE:



### **MORE INFO ONLINE:**

## **Locator Map**



# Satellite Map



### LISTING REPRESENTATIVE For more information contact:



Representative

Nathan Cumpton

**Mobile** (815) 878-6780

Email nathan@landguys.com

Address

**City / State / Zip** Princeton, IL 61356

### <u>NOTES</u>

**MORE INFO ONLINE:** 

|--|

| <br> | <br> |  |
|------|------|--|
| <br> | <br> |  |
| <br> | <br> |  |
|      |      |  |
|      |      |  |
|      |      |  |
|      |      |  |
| <br> | <br> |  |
|      |      |  |
|      |      |  |
|      |      |  |
| <br> | <br> |  |
| <br> | <br> |  |
|      |      |  |
|      |      |  |
|      |      |  |
|      |      |  |
|      |      |  |
|      |      |  |
|      |      |  |
|      |      |  |
|      |      |  |

### **MORE INFO ONLINE:**

### **DISCLAIMERS**

Information in this brochure is provided solely for information p