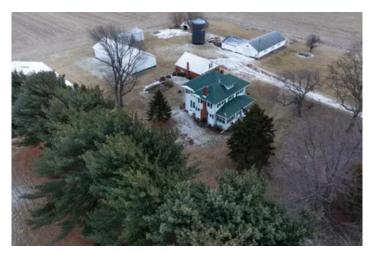

### **PROPERTY DESCRIPTION**

(PRICE REDUCED)-If you've been thinking about moving to the country, then check out this 4BR/1.5 BA farm house for sale in rural Bureau Co, IL. Situated on 3 acres and surrounded by mature trees, this house has lots of breathing room with extra outbuildings for storage or tinkering hobbies. Included on the property are 2 small grain bins and a silo that are no longer in use but could be re-used with a little creativity. I have seen these grain bins turned into guest cottages and children's playhouses.

Built between 1900-1915, the approximately 3,000 sq ft house is full of character! The french doors and original woodwork throughout the house are exceptionally beautiful! The house has two porches.. Watch the sunset on the enclosed porch that faces the west or relax in the pure country air on the south facing porch. Have a sense of security with the installed Generac home generator. Many updates include new septic system in 2009, new well in 2005, new electrical box in 2005, new roof and gutters in 2022. The new furnace was installed in 2009 and has been well maintained by the installer. The house is also equipped with a central air cooling system. This house is extremely well built with irreplaceable character and plenty of outdoor living!

#### **KEY FEATURES**

- Farmhouse on 3 acres
- Several Outbuildings
- Beautiful Mature Trees
- Original Woodwork
- Generac Home Generator
- Many other updates including septic system, well, electrical