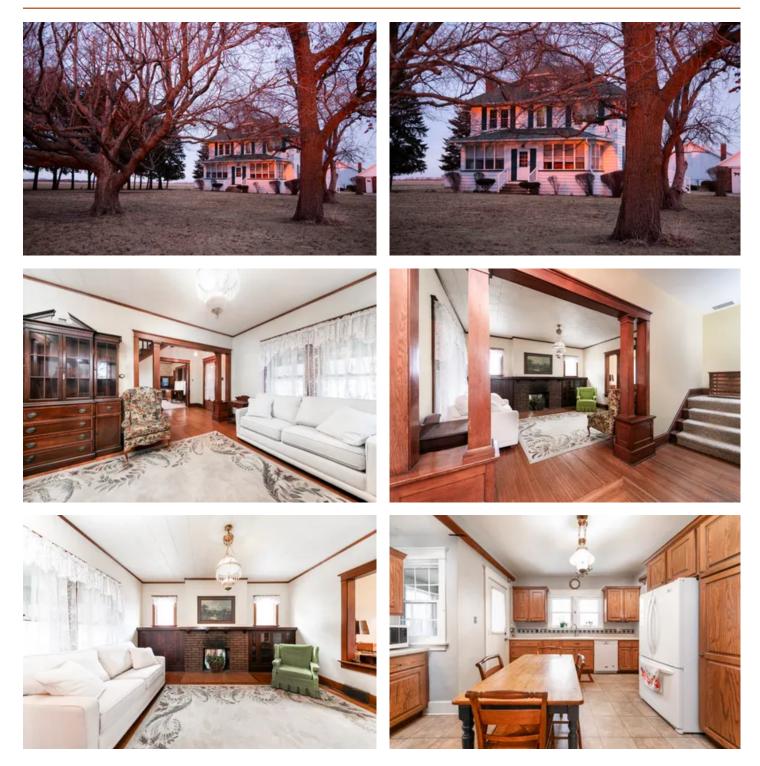

### **PROPERTY DESCRIPTION**

(PRICE REDUCED)-If you've been thinking about moving to the country, then check out this 4BR/1.5 BA farm house for sale in rural Bureau Co, IL. Situated on 3 acres and surrounded by mature trees, this house has lots of breathing room with extra outbuildings for storage or tinkering hobbies. Included on the property are 2 small grain bins and a silo that are no longer in use but could be re-used with a little creativity. I have seen these grain bins turned into guest cottages and children's playhouses.

Built between 1900-1915, the approximately 3,000 sq ft house is full of character! The french doors and original woodwork throughout the house are exceptionally beautiful! The house has two porches.. Watch the sunset on the enclosed porch that faces the west or relax in the pure country air on the south facing porch. Have a sense of security with the installed Generac home generator. Many updates include new septic system in 2009, new well in 2005, new electrical box in 2005, new roof and gutters in 2022. The new furnace was installed in 2009 and has been well maintained by the installer. The house is also equipped with a central air cooling system. This house is extremely well built with irreplaceable character and plenty of outdoor living!

#### **KEY FEATURES**

- Farmhouse on 3 acres
- Several Outbuildings
- Beautiful Mature Trees
- Original Woodwork
- Generac Home Generator
- Many other updates including septic system, well, electrical