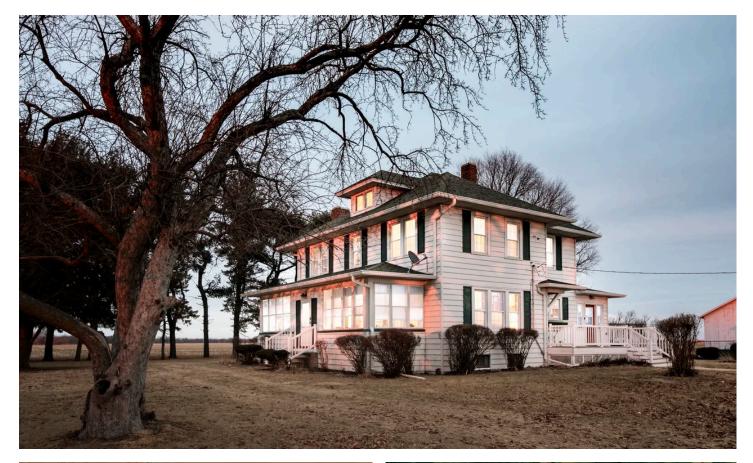

### **PROPERTY DESCRIPTION**

(PRICE REDUCED)-If you've been thinking about moving to the country, then check out this 4BR/1.5 BA farm house for sale in rural Bureau Co, IL. Situated on 3 acres and surrounded by mature trees, this house has lots of breathing room with extra outbuildings for storage or tinkering hobbies. Included on the property are 2 small grain bins and a silo that are no longer in use but could be re-used with a little creativity. I have seen these grain bins turned into guest cottages and children's playhouses.

Built between 1900-1915, the approximately 3,000 sq ft house is full of character! The french doors and original woodwork throughout the house are exceptionally beautiful! The house has two porches.. Watch the sunset on the enclosed porch that faces the west or relax in the pure country air on the south facing porch. Have a sense of security with the installed Generac home generator. Many updates include new septic system in 2009, new well in 2005, new electrical box in 2005, new roof and gutters in 2022. The new furnace was installed in 2009 and has been well maintained by the installer. The house is also equipped with a central air cooling system. This house is extremely well built with irreplaceable character and plenty of outdoor living!