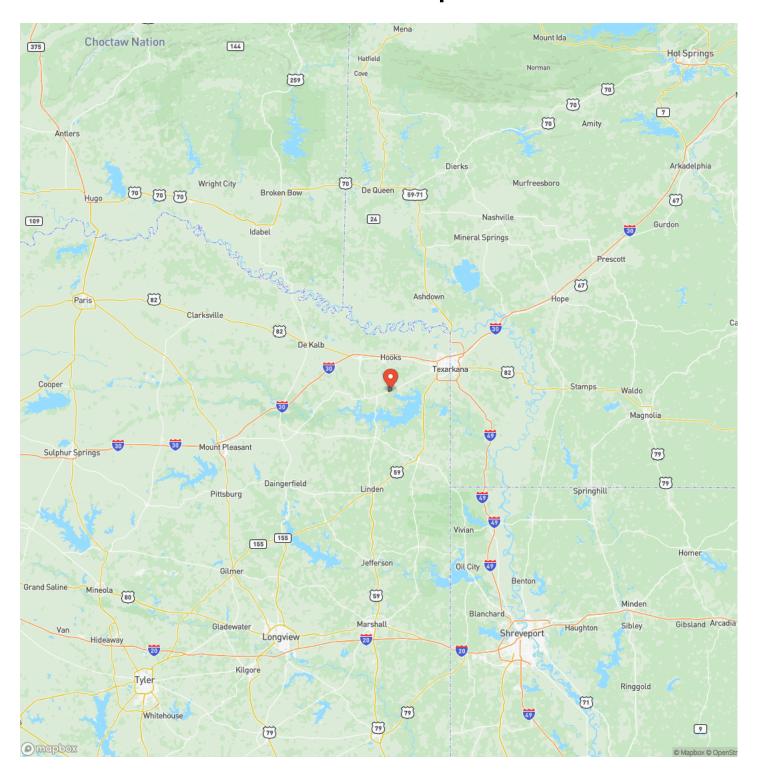

Land, Hunting Land, Timberland

Latitude / Longitude

33.35373530440244 / -94.29023792778321

Acreage

463

Price

\$1,713,100

**Property Website** 

https://homelandprop.com/property/463-acres-hwy-67-maya-1003-bowie-texas/71597/









#### **PROPERTY DESCRIPTION**

First time open market offering with historical forestry ownership! Excellent access off Hwy 67 just West of Redwater. Great shape with Caney Creek running through property, attracting wildlife such as deer, wild hogs, and more! Mix of hardwood streamside management zones, 2003 pine plantation, and new tree growth. Ideal hunting or recreational property! MAKE OFFER!

**Utilities:** Electricity available



### 463 Acres | Hwy 67 | Maya 1003 Redwater, TX / Bowie County









### **Locator Map**





### **Locator Map**





## **Satellite Map**





# LISTING REPRESENTATIVE For more information contact:



Representative

Andy Flack

Mobile

(936) 295-2500

Email

agents@homelandprop.com

**Address** 

1600 Normal Park Dr

City / State / Zip

Huntsville, TX 77340

| <u>NOTES</u> |  |  |  |
|--------------|--|--|--|
|              |  |  |  |
|              |  |  |  |
|              |  |  |  |
|              |  |  |  |
|              |  |  |  |
|              |  |  |  |
|              |  |  |  |
|              |  |  |  |
|              |  |  |  |
|              |  |  |  |
|              |  |  |  |
|              |  |  |  |
|              |  |  |  |
|              |  |  |  |
|              |  |  |  |
|              |  |  |  |
|              |  |  |  |
|              |  |  |  |
|              |  |  |  |
|