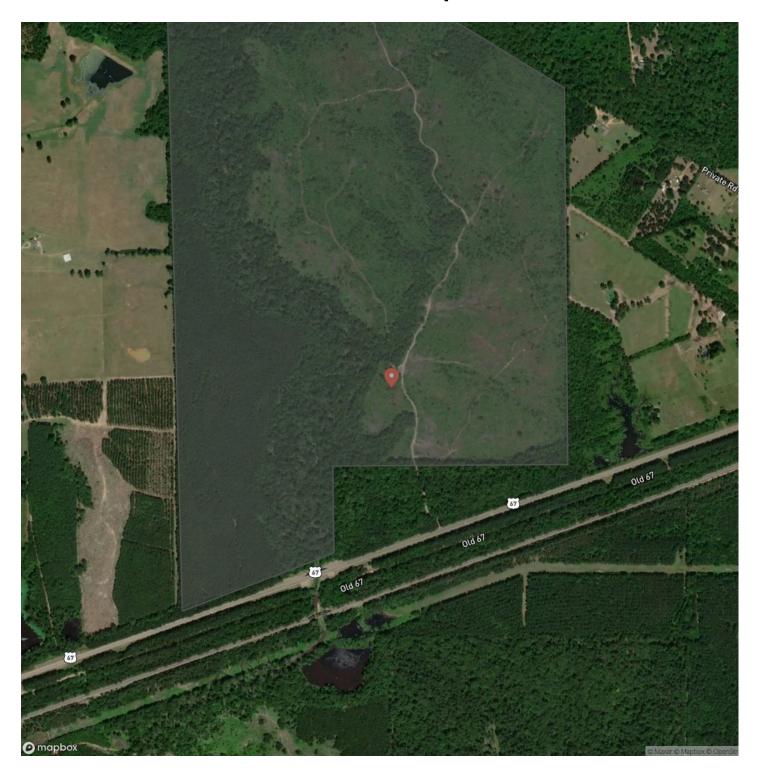

rland

Latitude / Longitude

33.35373530440244 / -94.29023792778321

Acreage

463

Price

\$1,713,100

**Property Website** 

https://homelandprop.com/property/463-acres-hwy-67-maya-1003-bowie-texas/71597/









#### **PROPERTY DESCRIPTION**

First time open market offering with historical forestry ownership! Excellent access off Hwy 67 just West of Redwater. Great shape with Caney Creek running through property, attracting wildlife such as deer, wild hogs, and more! Mix of hardwood streamside management zones, 2003 pine plantation, and new tree growth. Ideal hunting or recreational property! MAKE OFFER!

**Utilities:** Electricity available



### 463 Acres | Hwy 67 | Maya 1003 Redwater, TX / Bowie County









### **Locator Map**





### **Locator Map**





## **Satellite Map**





# LISTING REPRESENTATIVE For more information contact:



Representative

Andy Flack

Mobile

(936) 295-2500

Email

agents@homelandprop.com

**Address** 

1600 Normal Park Dr

City / State / Zip

Huntsville, TX 77340

| <u>NOTES</u> |  |  |  |
|--------------|--|--|--|
|              |  |  |  |
|              |  |  |  |
|              |  |  |  |
|              |  |  |  |
|              |  |  |  |
|              |  |  |  |
|              |  |  |  |
|              |  |  |  |
|              |  |  |  |
|              |  |  |  |
|              |  |  |  |
|              |  |  |  |
|              |  |  |  |
|              |  |  |  |
|              |  |  |  |
|              |  |  |  |
|              |  |  |  |
|              |  |  |  |
|              |  |  |  |
|              |  |  |  |
|