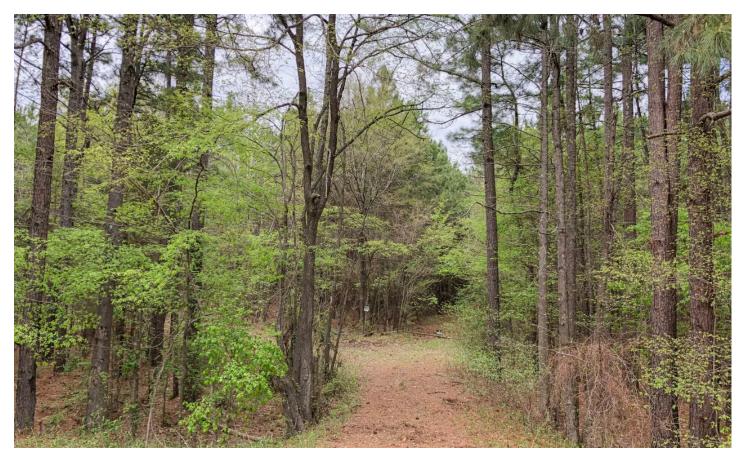

#### **PROPERTY DESCRIPTION**

First time open market offering with historical forestry ownership! Excellent access off Hwy 67 just West of Redwater. Great shape with Caney Creek running through property, attracting wildlife such as deer, wild hogs, and more! Mix of hardwood streamside management zones, 2003 pine plantation, and new tree growth. Ideal hunting or recreational property! MAKE OFFER!