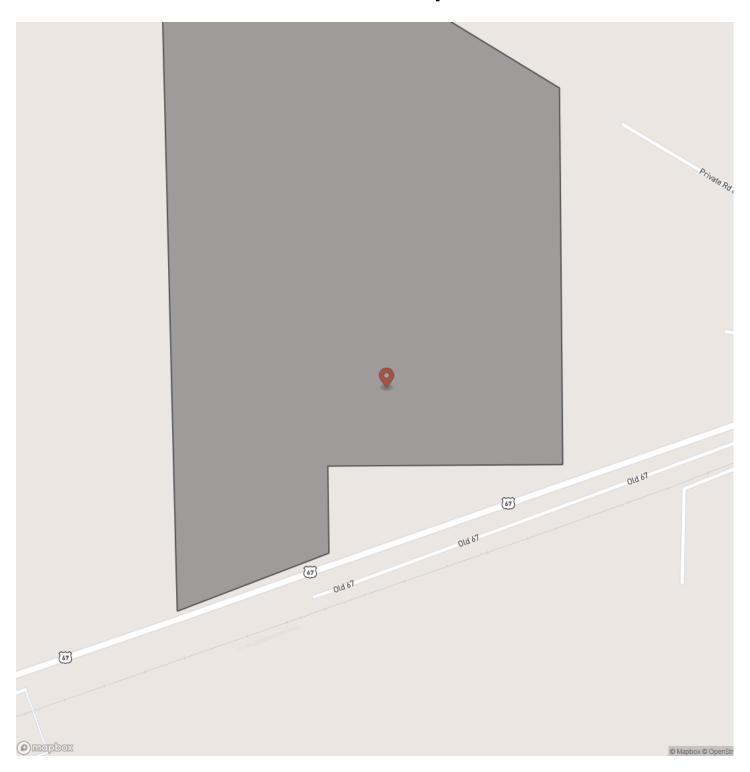

nty** 

Type

Undeveloped Land, Hunting Land, Timberland

Latitude / Longitude

33.35373530440244 / -94.29023792778321

Acreage

463

Price

\$1,713,100

**Property Website** 

https://homelandprop.com/property/463-acres-hwy-67-maya-1003-bowie-texas/71597/









#### **PROPERTY DESCRIPTION**

First time open market offering with historical forestry ownership! Excellent access off Hwy 67 just West of Redwater. Great shape with Caney Creek running through property, attracting wildlife such as deer, wild hogs, and more! Mix of hardwood streamside management zones, 2003 pine plantation, and new tree growth. Ideal hunting or recreational property! MAKE OFFER!

**Utilities:** Electricity available



### 463 Acres | Hwy 67 | Maya 1003 Redwater, TX / Bowie County









### **Locator Map**





### **Locator Map**





## **Satellite Map**





# LISTING REPRESENTATIVE For more information contact:



Representative

Andy Flack

Mobile

(936) 295-2500

Email

agents@homelandprop.com

**Address** 

1600 Normal Park Dr

City / State / Zip

Huntsville, TX 77340

| <u>NOTES</u> |  |  |  |
|--------------|--|--|--|
|              |  |  |  |
|              |  |  |  |
|              |  |  |  |
|              |  |  |  |
|              |  |  |  |
|              |  |  |  |
|              |  |  |  |
|              |  |  |  |
|              |  |  |  |
|              |  |  |  |
|              |  |  |  |
|              |  |  |  |
|              |  |  |  |
|              |  |  |  |
|              |  |  |  |
|              |  |  |  |
|              |  |  |  |
|              |  |  |  |
|