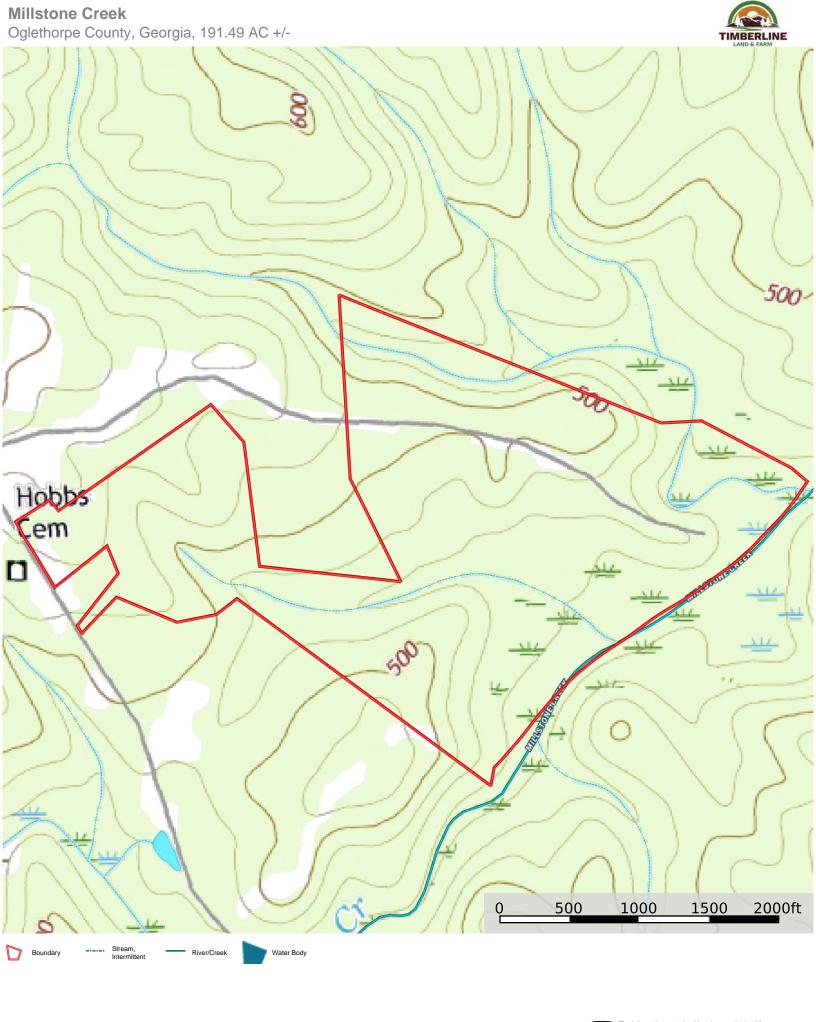

## 626 Ruffs Road

Carlton Offered at \$954,545

- 191.49 Acres
- · Mature Hardwood/Pines
- · Well-Maintained House/Barns
- · Great interior road system
- Potential Duck Habitat
- Interior Creeks/streams
- Long frontage Millstone Creek

Millstone Creek - Premier Hunting & Recreational Retreat If you're searching for pristine hardwoods and the ultimate hunting retreat, look no further than Millstone Creek-a turnkey haven for outdoor enthusiasts. This exceptional property offers everything needed for an unparalleled hunting and recreational experience. At the heart of the estate sits a well-maintained, cozy home, fully equipped with power, a well, and satellite service, ensuring immediate comfort and convenience. Two spacious barns provide ample storage for ATVs, tractors, and equipment, keeping you prepared for every adventure. Spanning two adjoining parcels, the landscape is a breathtaking mix of mature hardwoods and towering pines, fostering a thriving wildlife habitat. Rolling hardwood hilltops provide stunning treetop views, while the mature pines offer excellent cover for game. Several meandering creeks, including the namesake Millstone Creek, wind through the property, with the back border framed by scenic waters-creating prime duck habitat with the potential for an impoundment enhancement. A well-established internal road system allows easy access throughout the property, leading to strategically placed food plots and a rich collection of White Oaks and mast-producing trees, ensuring a steady draw for deer, turkey, and other game. As a finishing touch, a picturesque creek with multiple waterfalls invites you to unwind and soak in the peaceful sounds of nature.