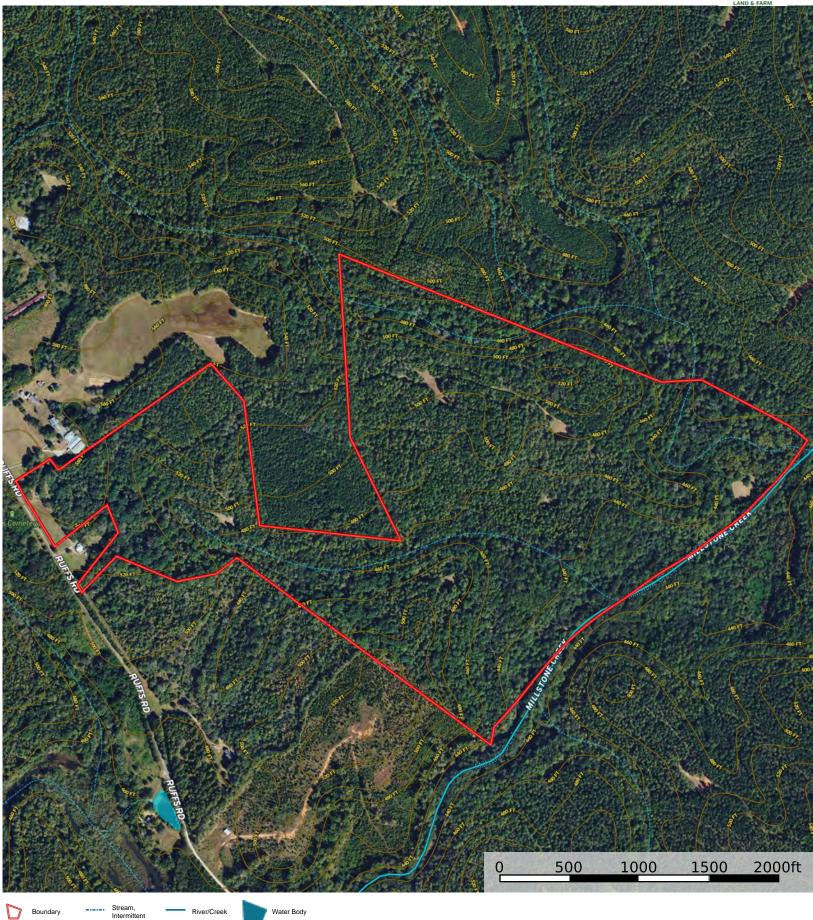

## 626 Ruffs Road

Carlton Offered at \$954,545

- 191.49 Acres
- · Mature Hardwood/Pines
- · Well-Maintained House/Barns
- · Great interior road system
- Potential Duck Habitat
- Interior Creeks/streams
- Long frontage Millstone Creek

Millstone Creek - Premier Hunting & Recreational Retreat If you're searching for pristine hardwoods and the ultimate hunting retreat, look no further than Millstone Creek-a turnkey haven for outdoor enthusiasts. This exceptional property offers everything needed for an unparalleled hunting and recreational experience. At the heart of the estate sits a well-maintained, cozy home, fully equipped with power, a well, and satellite service, ensuring immediate comfort and convenience. Two spacious barns provide ample storage for ATVs, tractors, and equipment, keeping you prepared for every adventure. Spanning two adjoining parcels, the landscape is a breathtaking mix of mature hardwoods and towering pines, fostering a thriving wildlife habitat. Rolling hardwood hilltops provide stunning treetop views, while the mature pines offer excellent cover for game. Several meandering creeks, including the namesake Millstone Creek, wind through the property, with the back border framed by scenic waters-creating prime duck habitat with the potential for an impoundment enhancement. A well-established internal road system allows easy access throughout the property, leading to strategically placed food plots and a rich collection of White Oaks and mast-producing trees, ensuring a steady draw for deer, turkey, and other game. As a finishing touch, a picturesque creek with multiple waterfalls invites you to unwind and soak in the peaceful sounds of nature.