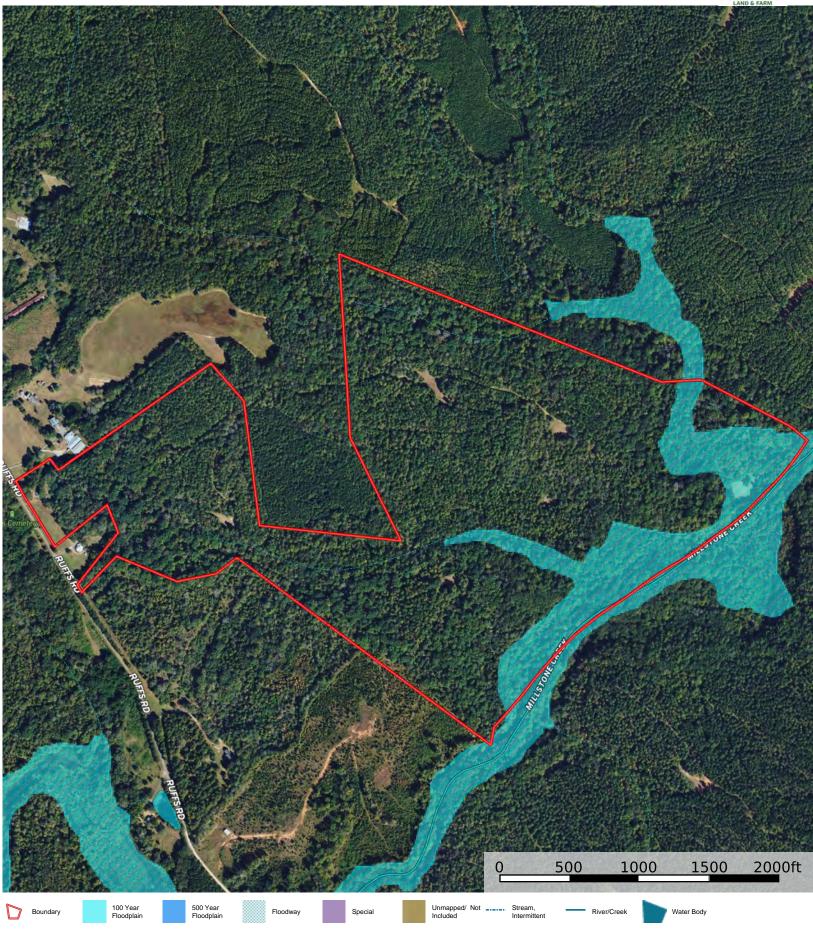

## 626 Ruffs Road

Carlton Offered at \$954,545

- 191.49 Acres
- · Mature Hardwood/Pines
- · Well-Maintained House/Barns
- · Great interior road system
- Potential Duck Habitat
- Interior Creeks/streams
- Long frontage Millstone Creek

Millstone Creek - Premier Hunting & Recreational Retreat If you're searching for pristine hardwoods and the ultimate hunting retreat, look no further than Millstone Creek-a turnkey haven for outdoor enthusiasts. This exceptional property offers everything needed for an unparalleled hunting and recreational experience. At the heart of the estate sits a well-maintained, cozy home, fully equipped with power, a well, and satellite service, ensuring immediate comfort and convenience. Two spacious barns provide ample storage for ATVs, tractors, and equipment, keeping you prepared for every adventure. Spanning two adjoining parcels, the landscape is a breathtaking mix of mature hardwoods and towering pines, fostering a thriving wildlife habitat. Rolling hardwood hilltops provide stunning treetop views, while the mature pines offer excellent cover for game. Several meandering creeks, including the namesake Millstone Creek, wind through the property, with the back border framed by scenic waters-creating prime duck habitat with the potential for an impoundment enhancement. A well-established internal road system allows easy access throughout the property, leading to strategically placed food plots and a rich collection of White Oaks and mast-producing trees, ensuring a steady draw for deer, turkey, and other game. As a finishing touch, a picturesque creek with multiple waterfalls invites you to unwind and soak in the peaceful sounds of nature.