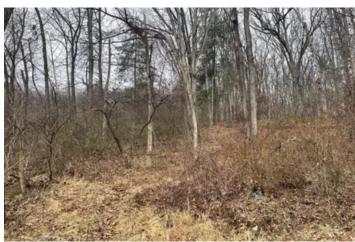

#### **PROPERTY DESCRIPTION**

9.31 +/- acres of vacant land off Lincoln Highway in Bedford County, PA. Access is from a 12-foot right-of-way to the property. This property borders public hunting land and would offer great hunting opportunities as well as other recreational activities. Property was clear cut around the year 2000. Just minutes from Bedford and very close to Bedford Speedway. Bedford Borough and Water has an easement through the front corner of the parcel.

#### Features Of This Property Include:

- 9.31 +/- acres
- Offers good hunting opportunities with public land access
- 12-foot right-of-way
- Parcel # <u>020-003217</u>
- Topography is sloping to level
- Close to Bedford Speedway/Bedford County Fairgrounds
- Minutes from I-76, Route 220 and Route 30