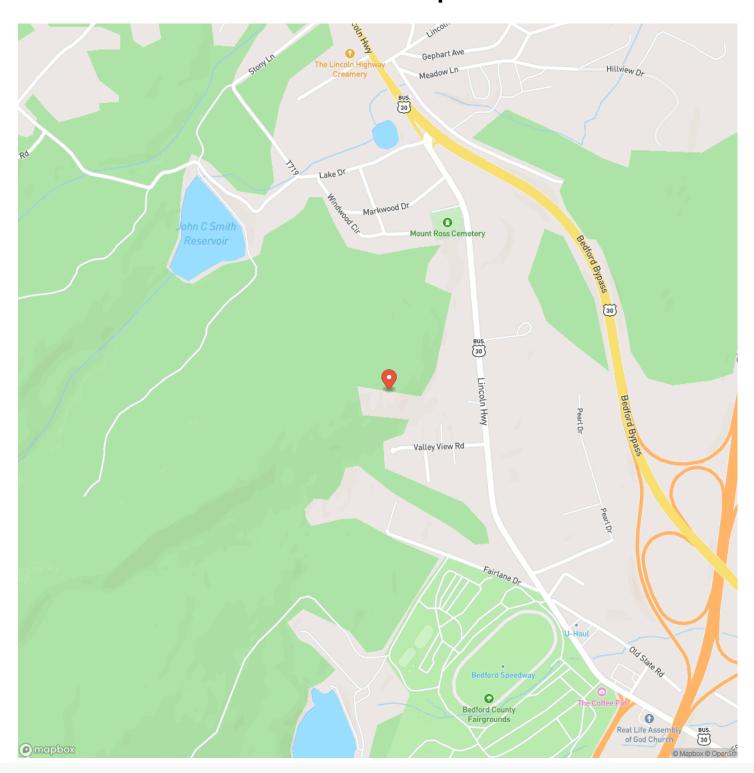

*PROPERTY DESCRIPTION**

9.31 +/- acres of vacant land off Lincoln Highway in Bedford County, PA. Access is from a 12-foot right-of-way to the property. This property borders public hunting land and would offer great hunting opportunities as well as other recreational activities. Property was clear cut around the year 2000. Just minutes from Bedford and very close to Bedford Speedway. Bedford Borough and Water has an easement through the front corner of the parcel.

#### Features Of This Property Include:

- 9.31 +/- acres
- Offers good hunting opportunities with public land access
- 12-foot right-of-way
- Parcel # <u>020-003217</u>
- Topography is sloping to level
- Close to Bedford Speedway/Bedford County Fairgrounds
- Minutes from I-76, Route 220 and Route 30







## **Locator Map**





## **Locator Map**





## **Satellite Map**





# For more information contact:

LISTING REPRESENTATIVE

Representative

Chuck Hershner

Mobile

(717) 891-0933

Office

(717) 870-0180

**Email** 

chershner@mossyoakproperties.com

**Address** 

511 Skyline Drive

City / State / Zip

Belle Vernon, PA 15012

| <u>NOTES</u> |      |      |  |
|--------------|------|------|--|
|              |      |      |  |
|              |      |      |  |
|              |      |      |  |
|              | <br> | <br> |  |
|              |      |      |  |
|              |      |      |  |
|              |      |      |  |
|              |      |      |  |
|              |      |      |  |
|              |      |      |  |
|              |      |      |  |
|              |      |      |  |
|