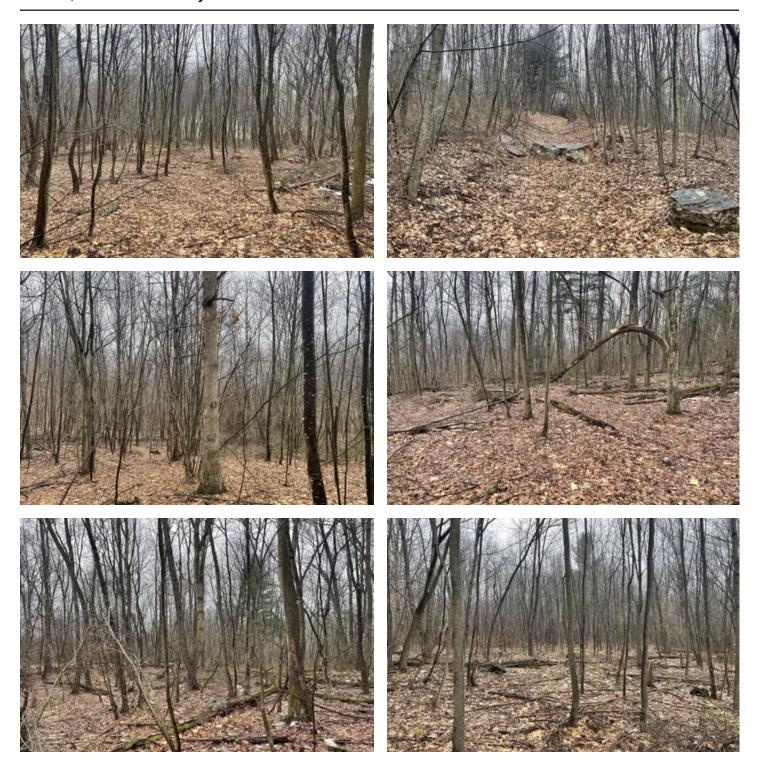

#### **PROPERTY DESCRIPTION**

9.31 +/- acres of vacant land off Lincoln Highway in Bedford County, PA. Access is from a 12-foot right-of-way to the property. This property borders public hunting land and would offer great hunting opportunities as well as other recreational activities. Property was clear cut around the year 2000. Just minutes from Bedford and very close to Bedford Speedway. Bedford Borough and Water has an easement through the front corner of the parcel.

#### Features Of This Property Include:

- 9.31 +/- acres
- Offers good hunting opportunities with public land access
- 12-foot right-of-way
- Parcel # <u>020-003217</u>
- Topography is sloping to level
- Close to Bedford Speedway/Bedford County Fairgrounds
- Minutes from I-76, Route 220 and Route 30