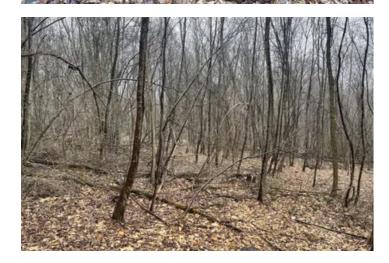

#### **PROPERTY DESCRIPTION**

9.31 +/- acres of vacant land off Lincoln Highway in Bedford County, PA. Access is from a 12-foot right-of-way to the property. This property borders public hunting land and would offer great hunting opportunities as well as other recreational activities. Property was clear cut around the year 2000. Just minutes from Bedford and very close to Bedford Speedway. Bedford Borough and Water has an easement through the front corner of the parcel.

#### Features Of This Property Include:

- 9.31 +/- acres
- Offers good hunting opportunities with public land access
- 12-foot right-of-way
- Parcel # <u>020-003217</u>
- Topography is sloping to level
- Close to Bedford Speedway/Bedford County Fairgrounds
- Minutes from I-76, Route 220 and Route 30