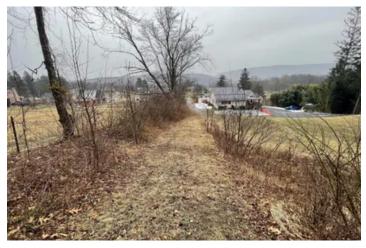

#### **PROPERTY DESCRIPTION**

9.31 +/- acres of vacant land off Lincoln Highway in Bedford County, PA. Access is from a 12-foot right-of-way to the property. This property borders public hunting land and would offer great hunting opportunities as well as other recreational activities. Property was clear cut around the year 2000. Just minutes from Bedford and very close to Bedford Speedway. Bedford Borough and Water has an easement through the front corner of the parcel.

#### Features Of This Property Include:

- 9.31 +/- acres
- Offers good hunting opportunities with public land access
- 12-foot right-of-way
- Parcel # <u>020-003217</u>
- Topography is sloping to level
- Close to Bedford Speedway/Bedford County Fairgrounds
- Minutes from I-76, Route 220 and Route 30