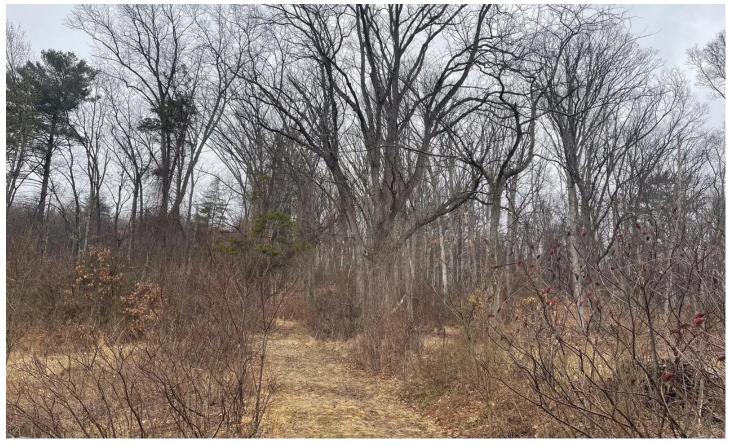

#### **PROPERTY DESCRIPTION**

9.31 +/- acres of vacant land off Lincoln Highway in Bedford County, PA. Access is from a 12-foot right-of-way to the property. This property borders public hunting land and would offer great hunting opportunities as well as other recreational activities. Property was clear cut around the year 2000. Just minutes from Bedford and very close to Bedford Speedway. Bedford Borough and Water has an easement through the front corner of the parcel.

#### Features Of This Property Include:

- 9.31 +/- acres
- Offers good hunting opportunities with public land access
- 12-foot right-of-way
- Parcel # <u>020-003217</u>
- Topography is sloping to level
- Close to Bedford Speedway/Bedford County Fairgrounds
- Minutes from I-76, Route 220 and Route 30