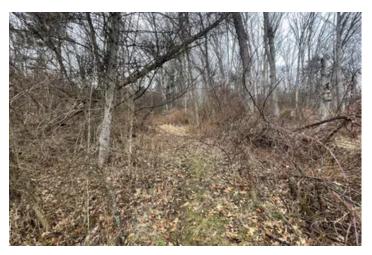

#### **PROPERTY DESCRIPTION**

9.31 +/- acres of vacant land off Lincoln Highway in Bedford County, PA. Access is from a 12-foot right-of-way to the property. This property borders public hunting land and would offer great hunting opportunities as well as other recreational activities. Property was clear cut around the year 2000. Just minutes from Bedford and very close to Bedford Speedway. Bedford Borough and Water has an easement through the front corner of the parcel.

#### Features Of This Property Include:

- 9.31 +/- acres
- Offers good hunting opportunities with public land access
- 12-foot right-of-way
- Parcel # <u>020-003217</u>
- Topography is sloping to level
- Close to Bedford Speedway/Bedford County Fairgrounds
- Minutes from I-76, Route 220 and Route 30