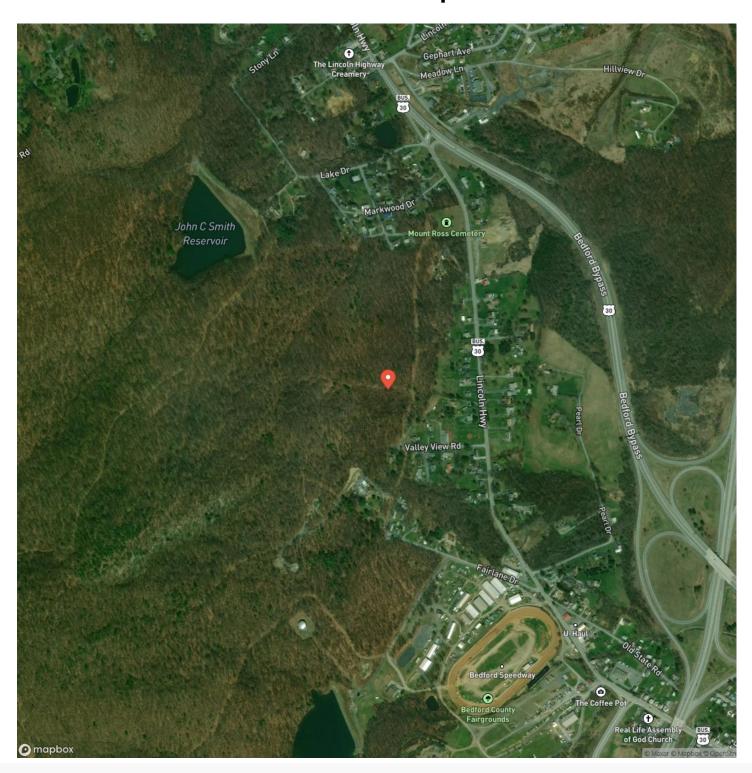

land off Lincoln Highway in Bedford County, PA. Access is from a 12-foot right-of-way to the property. This property borders public hunting land and would offer great hunting opportunities as well as other recreational activities. Property was clear cut around the year 2000. Just minutes from Bedford and very close to Bedford Speedway. Bedford Borough and Water has an easement through the front corner of the parcel.

#### Features Of This Property Include:

- 9.31 +/- acres
- Offers good hunting opportunities with public land access
- 12-foot right-of-way
- Parcel # <u>020-003217</u>
- Topography is sloping to level
- Close to Bedford Speedway/Bedford County Fairgrounds
- Minutes from I-76, Route 220 and Route 30







## **Locator Map**





## **Locator Map**





## **Satellite Map**





# For more information contact:

LISTING REPRESENTATIVE

Representative

Chuck Hershner

Mobile

(717) 891-0933

Office

(717) 870-0180

**Email** 

chershner@mossyoakproperties.com

**Address** 

511 Skyline Drive

City / State / Zip

Belle Vernon, PA 15012

| <u>NOTES</u> |      |      |  |
|--------------|------|------|--|
|              |      |      |  |
|              |      |      |  |
|              |      |      |  |
|              | <br> | <br> |  |
|              |      |      |  |
|              |      |      |  |
|              |      |      |  |
|              |      |      |  |
|              |      |      |  |
|              |      |      |  |
|              |      |      |  |
|              |      |      |  |
|              |      |      |  |
|              |      |