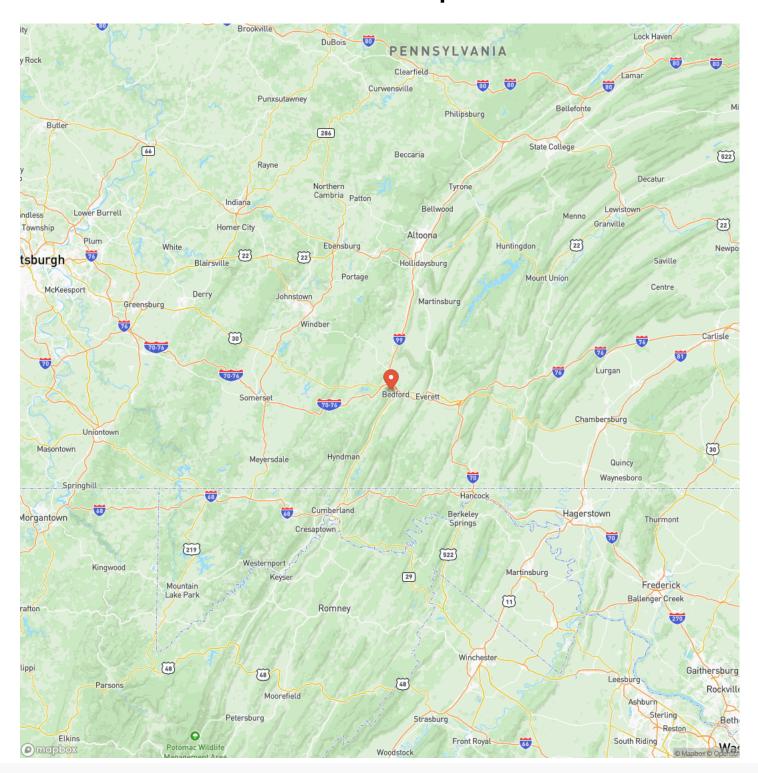

9.31 +/- acres of vacant land off Lincoln Highway in Bedford County, PA. Access is from a 12-foot right-of-way to the property. This property borders public hunting land and would offer great hunting opportunities as well as other recreational activities. Property was clear cut around the year 2000. Just minutes from Bedford and very close to Bedford Speedway. Bedford Borough and Water has an easement through the front corner of the parcel.

#### Features Of This Property Include:

- 9.31 +/- acres
- Offers good hunting opportunities with public land access
- 12-foot right-of-way
- Parcel # <u>020-003217</u>
- Topography is sloping to level
- Close to Bedford Speedway/Bedford County Fairgrounds
- Minutes from I-76, Route 220 and Route 30







## **Locator Map**





## **Locator Map**





## **Satellite Map**





# For more information contact:

LISTING REPRESENTATIVE

Representative

Chuck Hershner

Mobile

(717) 891-0933

Office

(717) 870-0180

**Email** 

chershner@mossyoakproperties.com

**Address** 

511 Skyline Drive

City / State / Zip

Belle Vernon, PA 15012

| <u>NOTES</u> |      |      |  |
|--------------|------|------|--|
|              |      |      |  |
|              |      |      |  |
|              |      |      |  |
|              | <br> | <br> |  |
|              |      |      |  |
|              |      |      |  |
|              |      |      |  |
|              |      |      |  |
|              |      |      |  |
|              |      |      |  |
|              |      |      |  |
|              |      |      |  |
|              |      |      |  |