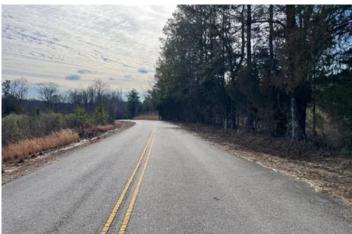

#### **PROPERTY DESCRIPTION**

15+/- surveyed acres located on John Swindle Road, Northport, AL. This property is located in the sought after Northside/Walker School zones.

Topography on this property is fairly flat with a gentle slope to an unnamed rock bottom creek.

The timber on the property was harvested around 4-6 years ago and has seen naturaly regenerated.

There is an Alabama Power Company power line running through the property which makes easy access for power. County water is located nearby but is not on the property.