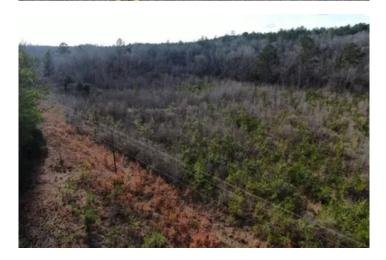

#### **PROPERTY DESCRIPTION**

15+/- surveyed acres located on John Swindle Road, Northport, AL. This property is located in the sought after Northside/Walker School zones.

Topography on this property is fairly flat with a gentle slope to an unnamed rock bottom creek.

The timber on the property was harvested around 4-6 years ago and has seen naturaly regenerated.

There is an Alabama Power Company power line running through the property which makes easy access for power. County water is located nearby but is not on the property.