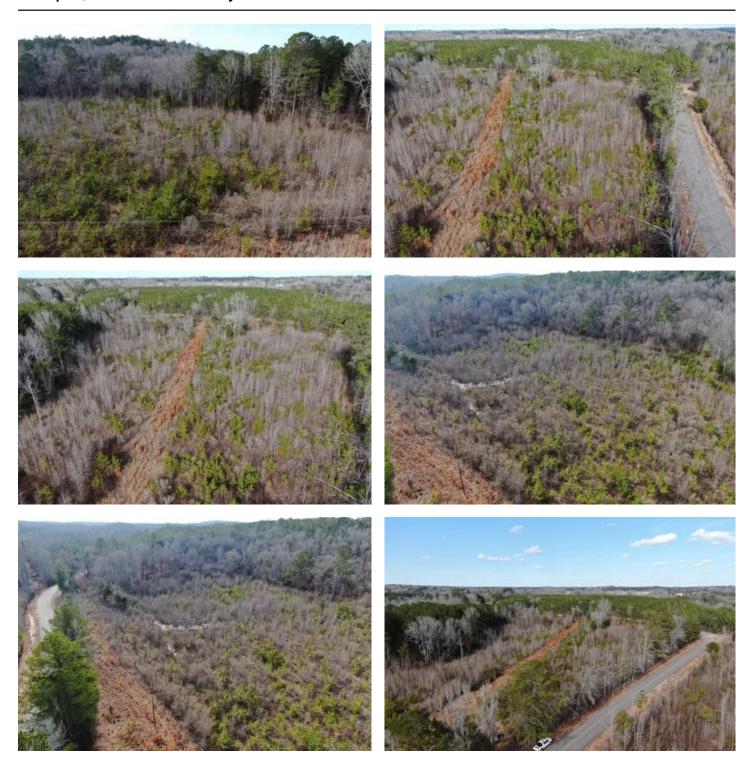

#### **PROPERTY DESCRIPTION**

15+/- surveyed acres located on John Swindle Road, Northport, AL. This property is located in the sought after Northside/Walker School zones.

Topography on this property is fairly flat with a gentle slope to an unnamed rock bottom creek.

The timber on the property was harvested around 4-6 years ago and has seen naturaly regenerated.

There is an Alabama Power Company power line running through the property which makes easy access for power. County water is located nearby but is not on the property.