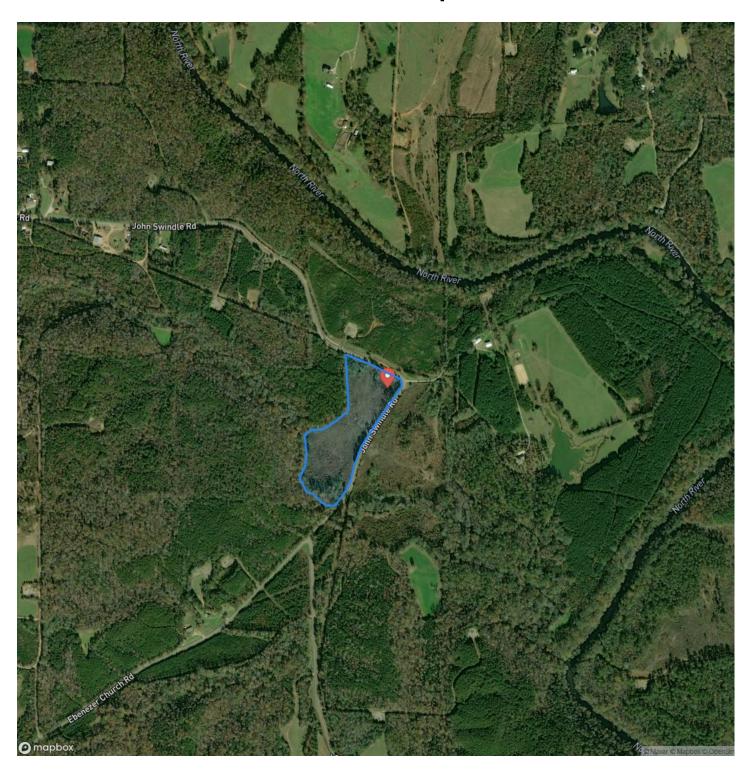

surveyed acres located on John Swindle Road, Northport, AL. This property is located in the sought after Northside/Walker School zones.

Topography on this property is fairly flat with a gentle slope to an unnamed rock bottom creek.

The timber on the property was harvested around 4-6 years ago and has seen naturaly regenerated.

There is an Alabama Power Company power line running through the property which makes easy access for power. County water is located nearby but is not on the property.

There has been a recent survey of the property to verify acreage, survey is available upon request.

To schedule a showing to view this property please contact Shaun Lee at (205) 361-5002 or shaun@farmandforestbrokers.com







## **Locator Map**





## **Locator Map**





# **Satellite Map**





# LISTING REPRESENTATIVE For more information contact:



### Representative

Shaun Lee

Mobile

(205) 361-5002

Emai

shaun@farmandforestbrokers.com

**Address** 

City / State / Zip

Centreville, AL 35042

| <u>NOTES</u> |  |  |
|--------------|--|--|
|              |  |  |
|              |  |  |
|              |  |  |
|              |  |  |
|              |  |  |
|              |  |  |
| -            |  |  |
|              |  |  |
|              |  |  |
|              |  |  |
|              |  |  |
|              |  |  |
|              |  |  |
|              |  |  |
|              |  |  |
|              |  |  |



| <u>NOTES</u> |      |  |
|--------------|------|--|
|              |      |  |
|              |      |  |
|              |      |  |
|              |      |  |
|