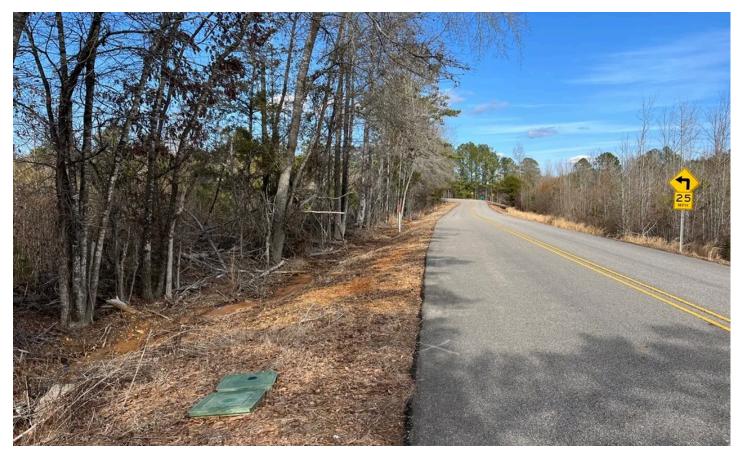

#### **PROPERTY DESCRIPTION**

15+/- surveyed acres located on John Swindle Road, Northport, AL. This property is located in the sought after Northside/Walker School zones.

Topography on this property is fairly flat with a gentle slope to an unnamed rock bottom creek.

The timber on the property was harvested around 4-6 years ago and has seen naturaly regenerated.

There is an Alabama Power Company power line running through the property which makes easy access for power. County water is located nearby but is not on the property.