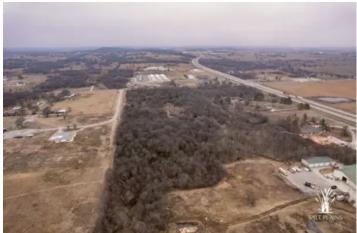

## **PROPERTY DESCRIPTION**

Calling all deer hunters! This 13-acre property in Mounds, Oklahoma, is the perfect hunting property you've been searching for. Just off Highway 75 and a quick drive from Tulsa, this property offers the perfect mix of convenience, seclusion, and prime hunting potential.

Already cleared for a food plot, you wil be able to hit the 2025 deer season running.