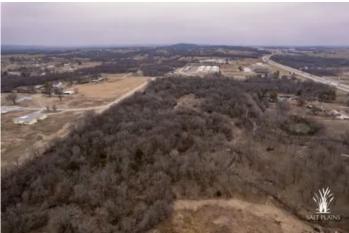

## **PROPERTY DESCRIPTION**

Calling all deer hunters! This 13-acre property in Mounds, Oklahoma, is the perfect hunting property you've been searching for. Just off Highway 75 and a quick drive from Tulsa, this property offers the perfect mix of convenience, seclusion, and prime hunting potential.

Already cleared for a food plot, you wil be able to hit the 2025 deer season running.