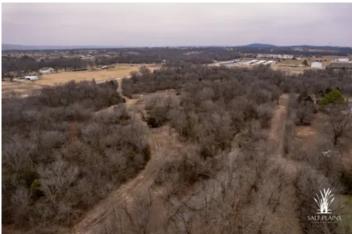

## **PROPERTY DESCRIPTION**

Calling all deer hunters! This 13-acre property in Mounds, Oklahoma, is the perfect hunting property you've been searching for. Just off Highway 75 and a quick drive from Tulsa, this property offers the perfect mix of convenience, seclusion, and prime hunting potential.

Already cleared for a food plot, you wil be able to hit the 2025 deer season running.