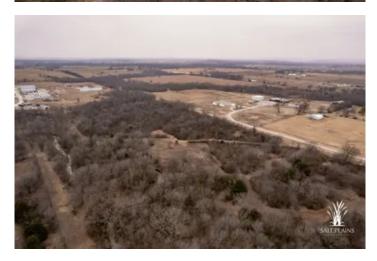

## **PROPERTY DESCRIPTION**

Calling all deer hunters! This 13-acre property in Mounds, Oklahoma, is the perfect hunting property you've been searching for. Just off Highway 75 and a quick drive from Tulsa, this property offers the perfect mix of convenience, seclusion, and prime hunting potential.

Already cleared for a food plot, you wil be able to hit the 2025 deer season running.