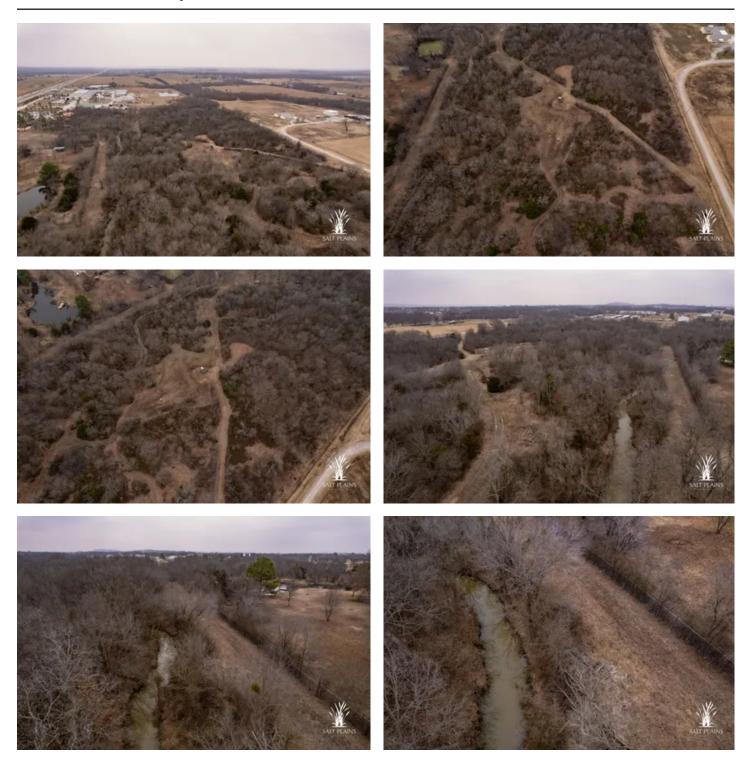

## **PROPERTY DESCRIPTION**

Calling all deer hunters! This 13-acre property in Mounds, Oklahoma, is the perfect hunting property you've been searching for. Just off Highway 75 and a quick drive from Tulsa, this property offers the perfect mix of convenience, seclusion, and prime hunting potential.

Already cleared for a food plot, you wil be able to hit the 2025 deer season running.