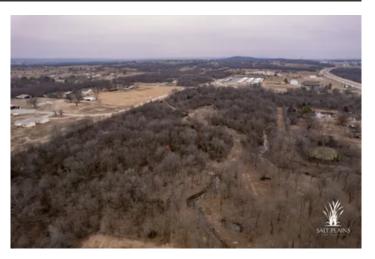

## **PROPERTY DESCRIPTION**

Calling all deer hunters! This 13-acre property in Mounds, Oklahoma, is the perfect hunting property you've been searching for. Just off Highway 75 and a quick drive from Tulsa, this property offers the perfect mix of convenience, seclusion, and prime hunting potential.

Already cleared for a food plot, you wil be able to hit the 2025 deer season running.