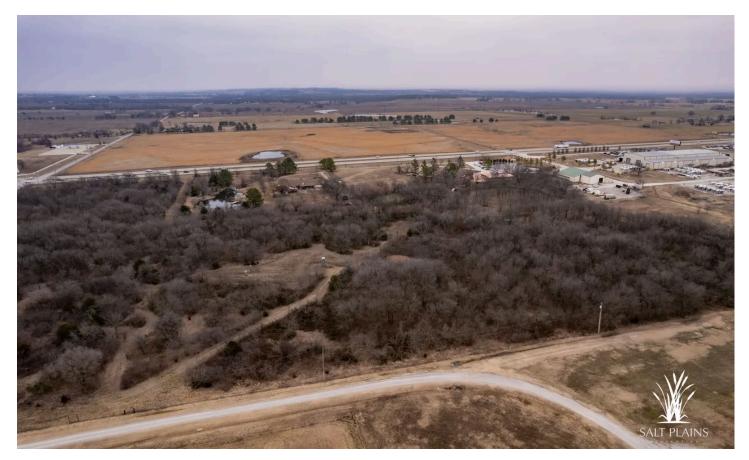

## **PROPERTY DESCRIPTION**

Calling all deer hunters! This 13-acre property in Mounds, Oklahoma, is the perfect hunting property you've been searching for. Just off Highway 75 and a quick drive from Tulsa, this property offers the perfect mix of convenience, seclusion, and prime hunting potential.

Already cleared for a food plot, you wil be able to hit the 2025 deer season running.