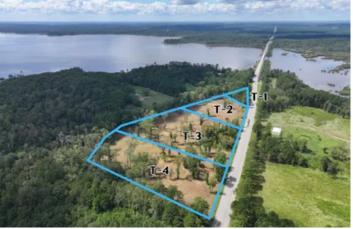

### PROPERTY DESCRIPTION

Rayburn Farms provides a unique opportunity to own rural acreage near Sam Rayburn with excellent paved road frontage access! The lake is just around the corner with several public boat ramps nearby, including McAllister Park and Townsend Park. Take your pick from 1, 4.5, 5, or 5.7 Acres! The 1 acre parcel is fully wooded with towering pines and hardwoods while the larger parcels are partially open with scattered hardwoods. Excellent properties for homesite or weekend cabin with electricity readily available! Live the slow, quiet, and peaceful East Texas lifestyle with lake style living at your back doorstep.