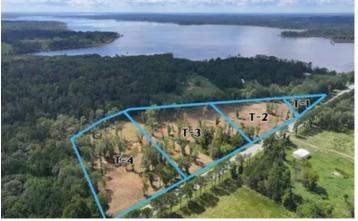

### PROPERTY DESCRIPTION

Rayburn Farms provides a unique opportunity to own rural acreage near Sam Rayburn with excellent paved road frontage access! The lake is just around the corner with several public boat ramps nearby, including McAllister Park and Townsend Park. Take your pick from 1, 4.5, 5, or 5.7 Acres! The 1 acre parcel is fully wooded with towering pines and hardwoods while the larger parcels are partially open with scattered hardwoods. Excellent properties for homesite or weekend cabin with electricity readily available! Live the slow, quiet, and peaceful East Texas lifestyle with lake style living at your back doorstep.