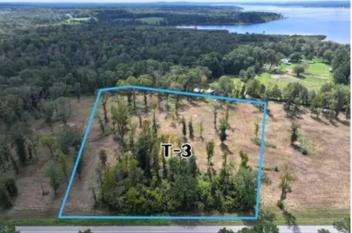

### PROPERTY DESCRIPTION

Rayburn Farms provides a unique opportunity to own rural acreage near Sam Rayburn with excellent paved road frontage access! The lake is just around the corner with several public boat ramps nearby, including McAllister Park and Townsend Park. Take your pick from 1, 4.5, 5, or 5.7 Acres! The 1 acre parcel is fully wooded with towering pines and hardwoods while the larger parcels are partially open with scattered hardwoods. Excellent properties for homesite or weekend cabin with electricity readily available! Live the slow, quiet, and peaceful East Texas lifestyle with lake style living at your back doorstep.