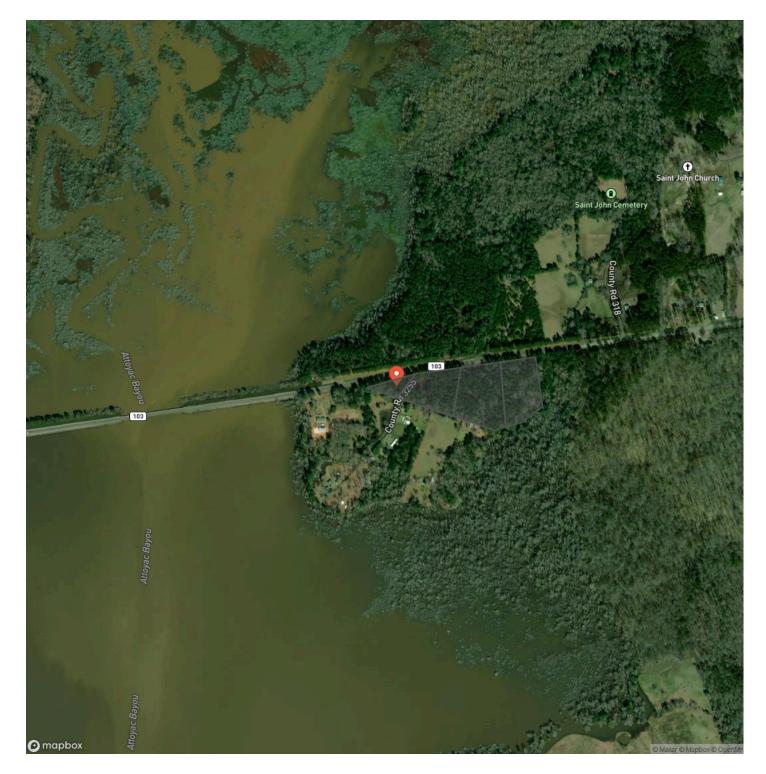

# Satellite Map

### PROPERTY DESCRIPTION

Rayburn Farms provides a unique opportunity to own rural acreage near Sam Rayburn with excellent paved road frontage access! The lake is just around the corner with several public boat ramps nearby, including McAllister Park and Townsend Park. Take your pick from 1, 4.5, 5, or 5.7 Acres! The 1 acre parcel is fully wooded with towering pines and hardwoods while the larger parcels are partially open with scattered hardwoods. Excellent properties for homesite or weekend cabin with electricity readily available! Live the slow, quiet, and peaceful East Texas lifestyle with lake style living at your back doorstep.