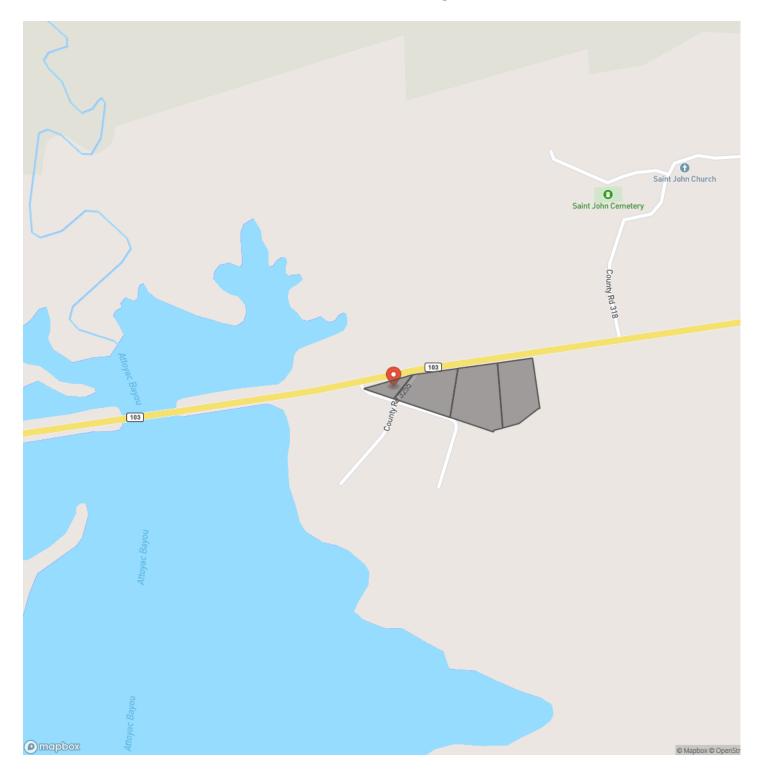

unique opportunity to own rural acreage near Sam Rayburn with excellent paved road frontage access! The lake is just around the corner with several public boat ramps nearby, including McAllister Park and Townsend Park. Take your pick from 1, 4.5, 5, or 5.7 Acres! The 1 acre parcel is fully wooded with towering pines and hardwoods while the larger parcels are partially open with scattered hardwoods. Excellent properties for homesite or weekend cabin with electricity readily available! Live the slow, quiet, and peaceful East Texas lifestyle with lake style living at your back doorstep.

See more about Sam Rayburn Reservoir here!

Utilities: Electricity Available

**Utility Providers:** Deep East Texas Cooperative

School District: Broaddus ISD







# MORE INFO ONLINE:

# **Locator Map**





# **MORE INFO ONLINE:**



# **Locator Map**



### **MORE INFO ONLINE:**

# Satellite Map





## **MORE INFO ONLINE:**

### LISTING REPRESENTATIVE For more information contact:



**Representative** Robbi Flack Langley

Mobile

(936) 295-2500 **Email** 

robbi@homelandprop.com Address

1600 Normal Park Dr

**City / State / Zip** Huntsville, TX 77340

### <u>NOTES</u>



## **MORE INFO ONLINE:**

| N | 0 | Т | Ε | <u>S</u> |  |
|---|---|---|---|----------|--|
|   |   |   |   |          |  |

| <br> | <br> |  |
|------|------|--|
|      |      |  |
|      |      |  |
|      |      |  |
|      |      |  |



# MORE INFO ONLINE:

### **DISCLAIMERS**

Information in this brochure is provided solely for information purposes and does not constitute an offer to sell or advertise real estate