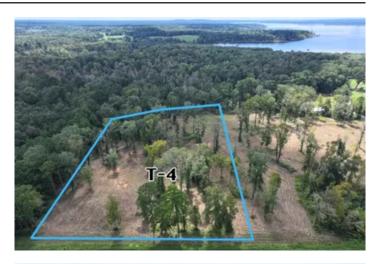

### PROPERTY DESCRIPTION

Rayburn Farms provides a unique opportunity to own rural acreage near Sam Rayburn with excellent paved road frontage access! The lake is just around the corner with several public boat ramps nearby, including McAllister Park and Townsend Park. Take your pick from 1, 4.5, 5, or 5.7 Acres! The 1 acre parcel is fully wooded with towering pines and hardwoods while the larger parcels are partially open with scattered hardwoods. Excellent properties for homesite or weekend cabin with electricity readily available! Live the slow, quiet, and peaceful East Texas lifestyle with lake style living at your back doorstep.