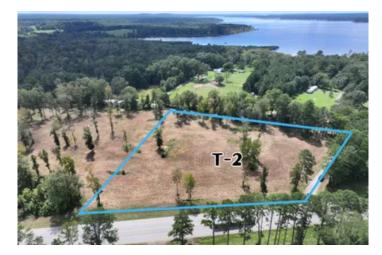

### PROPERTY DESCRIPTION

Rayburn Farms provides a unique opportunity to own rural acreage near Sam Rayburn with excellent paved road frontage access! The lake is just around the corner with several public boat ramps nearby, including McAllister Park and Townsend Park. Take your pick from 1, 4.5, 5, or 5.7 Acres! The 1 acre parcel is fully wooded with towering pines and hardwoods while the larger parcels are partially open with scattered hardwoods. Excellent properties for homesite or weekend cabin with electricity readily available! Live the slow, quiet, and peaceful East Texas lifestyle with lake style living at your back doorstep.

# Satellite Map