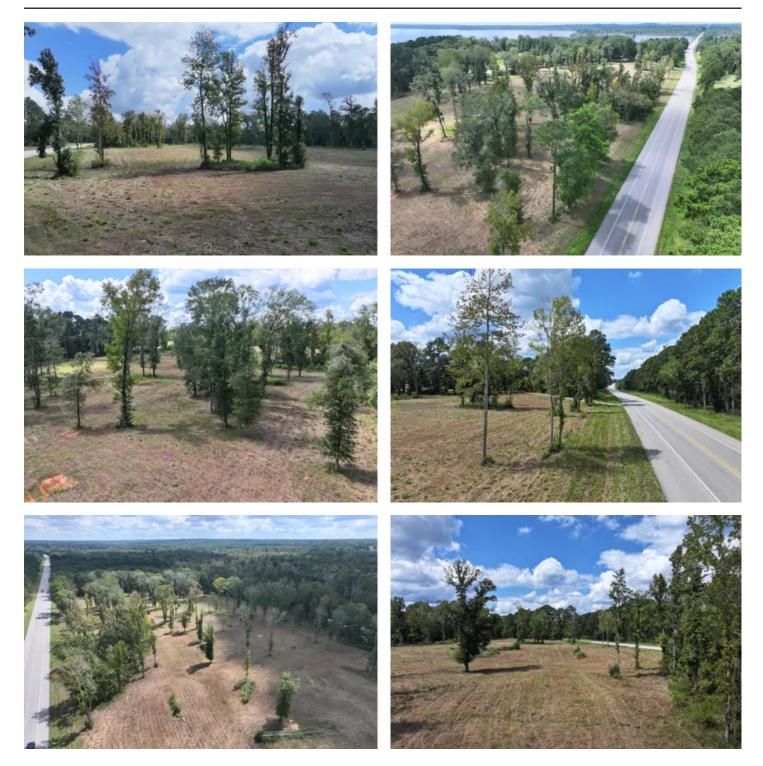

### PROPERTY DESCRIPTION

Rayburn Farms provides a unique opportunity to own rural acreage near Sam Rayburn with excellent paved road frontage access! The lake is just around the corner with several public boat ramps nearby, including McAllister Park and Townsend Park. Take your pick from 1, 4.5, 5, or 5.7 Acres! The 1 acre parcel is fully wooded with towering pines and hardwoods while the larger parcels are partially open with scattered hardwoods. Excellent properties for homesite or weekend cabin with electricity readily available! Live the slow, quiet, and peaceful East Texas lifestyle with lake style living at your back doorstep.