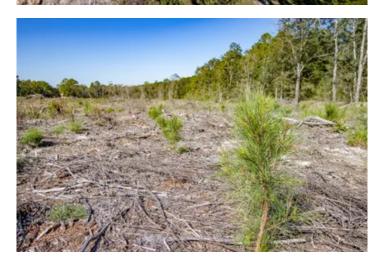

This property has approximately 1,200 feet of frontage on Hwy 90, and is about 240 feet deep, backing up to the rail line. It corners up to US 90 and Boswell Rd., creating multiple access points. The property is currently used for agricultural purposes, and has been established in a newly-planted pine plantation. The majority of the land is high and dry, and usable for a variety of investment and development purposes.