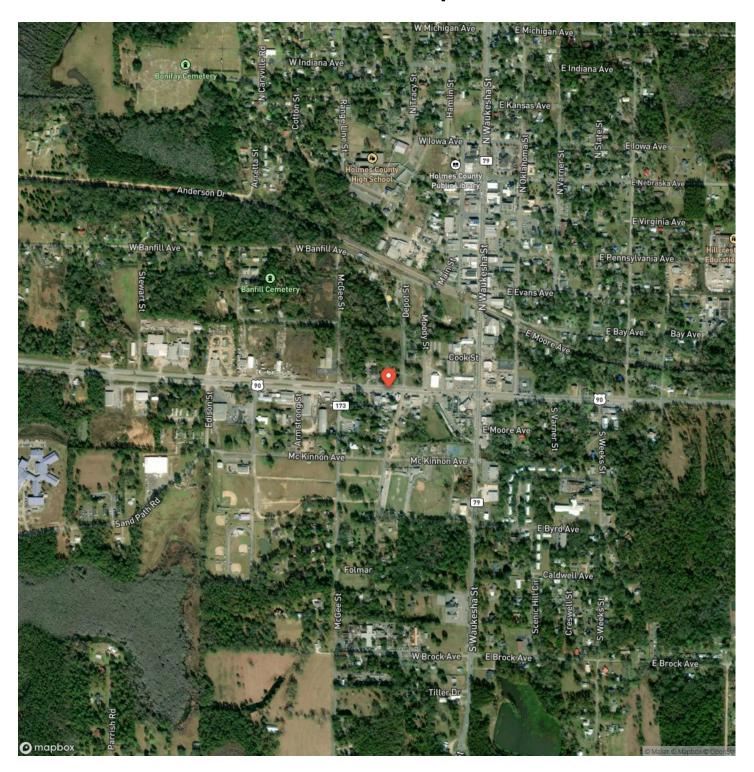

investment with frontage on major US Highway 90, Boswell Rd., and a rail line. Located near Bonifay, FL in Holmes Co., this property is in the heart of Florida's growing Panhandle and is ready for your new business, homesite, or buy-and-hold investment.

This property has approximately 1,200 feet of frontage on Hwy 90, and is about 240 feet deep, backing up to the rail line. It corners up to US 90 and Boswell Rd., creating multiple access points. The property is currently used for agricultural purposes, and has been established in a newly-planted pine plantation. The majority of the land is high and dry, and usable for a variety of investment and development purposes.

Give us a call today to schedule your tour.







## **Locator Map**





## **Locator Map**





## **Satellite Map**





# LISTING REPRESENTATIVE For more information contact:



**Representative**Daniel Hautamaki

Mobile

(850) 688-0814

**Email** 

daniel@farmandforestbrokers.com

**Address** 

**City / State / Zip** Centreville, AL 35042

| <u>NOTES</u> |  |   |
|--------------|--|---|
|              |  |   |
|              |  |   |
|              |  |   |
|              |  | _ |
|              |  |   |
|              |  |   |
|              |  |   |
|              |  |   |
|              |  |   |
|              |  |   |
|              |  |   |
|              |  |   |
|              |  | _ |
|              |  |   |
|              |  |   |
|              |  |   |



| <u>NOTES</u> |  |  |
|--------------|--|--|
|              |  |  |
|              |  |  |
|              |  |  |
|              |  |  |