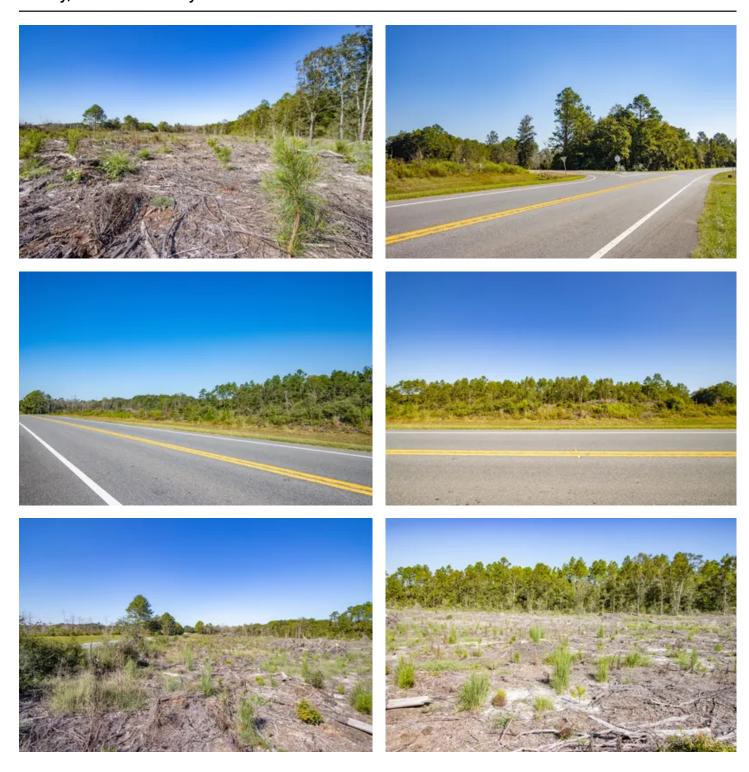

#### **PROPERTY DESCRIPTION**

This 9.42 acres +/- is a rare and unique investment with frontage on major US Highway 90, Boswell Rd., and a rail line. Located near Bonifay, FL in Holmes Co., this property is in the heart of Florida's growing Panhandle and is ready for your new business, homesite, or buy-and-hold investment.

This property has approximately 1,200 feet of frontage on Hwy 90, and is about 240 feet deep, backing up to the rail line. It corners up to US 90 and Boswell Rd., creating multiple access points. The property is currently used for agricultural purposes, and has been established in a newly-planted pine plantation. The majority of the land is high and dry, and usable for a variety of investment and development purposes.