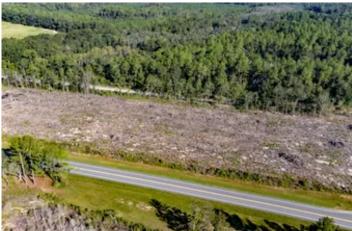

#### **PROPERTY DESCRIPTION**

This 9.42 acres +/- is a rare and unique investment with frontage on major US Highway 90, Boswell Rd., and a rail line. Located near Bonifay, FL in Holmes Co., this property is in the heart of Florida's growing Panhandle and is ready for your new business, homesite, or buy-and-hold investment.

This property has approximately 1,200 feet of frontage on Hwy 90, and is about 240 feet deep, backing up to the rail line. It corners up to US 90 and Boswell Rd., creating multiple access points. The property is currently used for agricultural purposes, and has been established in a newly-planted pine plantation. The majority of the land is high and dry, and usable for a variety of investment and development purposes.