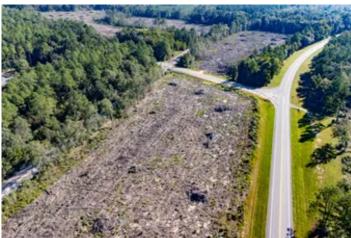

9.42 Ac Commercial Investment on US Hwy 90 & Boswell Rd. w/ Rail Frontage XX2 US Hwy 90 Bonifay, FL 32425

\$65,940 9.420± Acres Holmes County







## **SUMMARY**

**Address** 

XX2 US Hwy 90

City, State Zip

Bonifay, FL 32425

County

**Holmes County** 

Type

Timberland, Commercial

Latitude / Longitude

30.788264 / -85.682739

Acreage

9.420

Price

\$65,940

### **Property Website**

https://farmandforestbrokers.com/property/9-42-ac-commercial-investment-on-us-hwy-90-boswell-rd-w-rail-frontage-holmes-florida/70351/









#### **PROPERTY DESCRIPTION**

This 9.42 acres +/- is a rare and unique investment with frontage on major US Highway 90, Boswell Rd., and a rail line. Located near Bonifay, FL in Holmes Co., this property is in the heart of Florida's growing Panhandle and is ready for your new business, homesite, or buy-and-hold investment.

This property has approximately 1,200 feet of frontage on Hwy 90, and is about 240 f