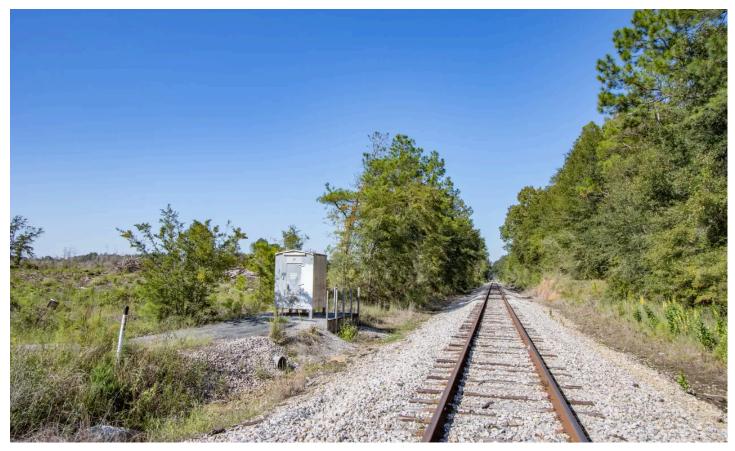

#### **PROPERTY DESCRIPTION**

This 9.42 acres +/- is a rare and unique investment with frontage on major US Highway 90, Boswell Rd., and a rail line. Located near Bonifay, FL in Holmes Co., this property is in the heart of Florida's growing Panhandle and is ready for your new business, homesite, or buy-and-hold investment.

This property has approximately 1,200 feet of frontage on Hwy 90, and is about 240 feet deep, backing up to the rail line. It corners up to US 90 and Boswell Rd., creating multiple access points. The property is currently used for agricultural purposes, and has been established in a newly-planted pine plantation. The majority of the land is high and dry, and usable for a variety of investment and development purposes.