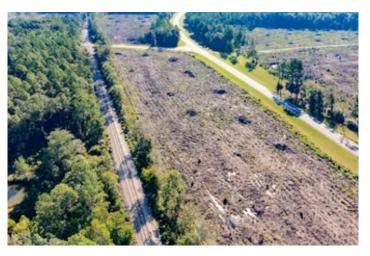

9.42 Ac Commercial Investment on US Hwy 90 & Boswell Rd. w/ Rail Frontage XX2 US Hwy 90 Bonifay, FL 32425

\$65,940 9.420± Acres Holmes County







## **SUMMARY**

**Address** 

XX2 US Hwy 90

City, State Zip

Bonifay, FL 32425

County

**Holmes County** 

Type

Timberland, Commercial

Latitude / Longitude

30.788264 / -85.682739

Acreage

9.420

Price

\$65,940

### **Property Website**

https://farmandforestbrokers.com/property/9-42-ac-commercial-investment-on-us-hwy-90-boswell-rd-w-rail-frontage-holmes-florida/70351/









#### **PROPERTY DESCRIPTION**

This 9.42 acres +/- is a rare and unique investment with frontage on major US Highway 90, Boswell Rd., and a rail line. Located near Bonifay, FL in Holmes Co., this property is in the heart of Florida's growing Panhandle and is ready for your new business, homesite, or buy-and-hold investment.

This property has approximately 1,200 feet of frontage on Hwy 90, and is about 240 feet deep, backing up to the rail line. It corners up to US 90 and Boswell Rd., creating multiple access points. The property is currently used for agricultural purposes, and has been established in a newly-planted pine plantation. The majority of the land is high and dry, and usable for a variety of investment and development purposes.

Give us a call today to schedule your tour