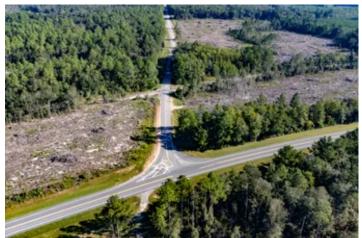

9.42 Ac Commercial Investment on US Hwy 90 & Boswell Rd. w/ Rail Frontage XX2 US Hwy 90 Bonifay, FL 32425

\$65,940 9.420± Acres Holmes County







## **SUMMARY**

**Address** 

XX2 US Hwy 90

City, State Zip

Bonifay, FL 32425

County

**Holmes County** 

Type

Timberland, Commercial

Latitude / Longitude

30.788264 / -85.682739

Acreage

9.420

Price

\$65,940

### **Property Website**

https://farmandforestbrokers.com/property/9-42-ac-commercial-investment-on-us-hwy-90-boswell-rd-w-rail-frontage-holmes-florida/70351/









#### **PROPERTY DESCRIPTION**

This 9.42 acres +/- is a rare and unique investment with frontage on major US Highway 90, Boswell Rd., and a rail line. Located near Bonifay, FL in Holmes Co., this property is in the heart of Florida's growing Panhandle and is ready for your new business, homesite, or buy-and-hold investment.

This property has approximately 1,200 feet of frontage on Hwy 90, and is about 240