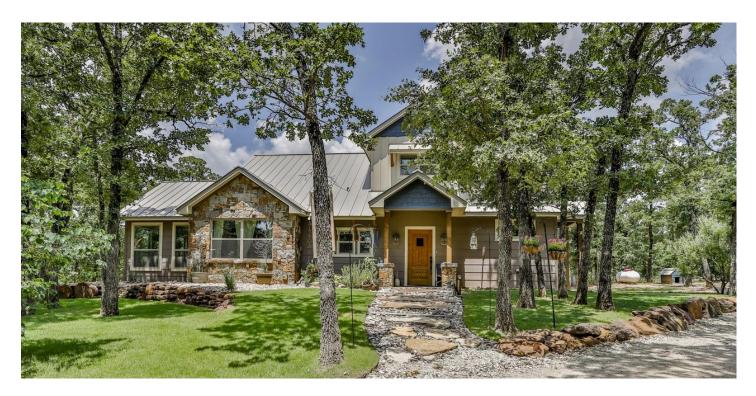

### PROPERTY DESCRIPTION

This is an amazing custom home with a guest cabin and shop on 5 beautiful rolling, treed acres. With Lake Ray Roberts across the road, Corp land wraps 2 sides of this property giving you extra privacy. The main home has an open floor plan with vaulted, beamed ceilings in the living/kitchen area making it feel even more spacious, light and airy. The kitchen has beautiful custom cabinets with granite tops, tile backsplash and stainless appliances. Off the dining area is a lovely sunroom so you can enjoy the views without sacrificing comfort. The master suite with spa style bathroom and large walk -in closet is a nice oasis at the end of the day. Upstairs you will find a large second bedroom with a private bath and sitting area. There is a 2 bedroom 1 bath guest house with full kitchen which would also make a nice mother-in-law home. The 24 x 30 shop is the perfect place to store your toys or tinker in. Only a 30 minutes to Denton, and 20 minutes to Gainesville make this location the ideal country retreat with city amenities and conveniences only a short drive away.