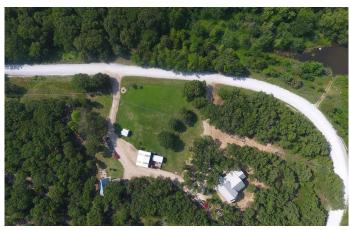

Home + Guest House on 5 Acres- 4800 CR 265, Collinsville, TX 76233 4800 CR 265 Collinsville, TX 76233

\$549,900 5.180 +/- acres Cooke County









## **SUMMARY**

**Address** 

4800 CR 265

City, State Zip

Collinsville, TX 76233

County

**Cooke County** 

Type

Residential Property, Single Family, Farms

**Latitude / Longitude** 

33.485338 / -97.00857

**Dwelling Square Feet** 

2163

**Bedrooms / Bathrooms** 

2/2.5

**Acreage** 

5.180

**Price** 

\$549,900

**Property Website** 

https://northtexasrealestate.com/property/home-guest-house-on-5-acres-4800-cr-265-collinsville-tx-76233-cooke-texas/19167









### PROPERTY DESCRIPTION

This is an amazing custom home with a guest cabin and shop on 5 beautiful rolling, treed acres. With Lake Ray Roberts across the road, Corp land wraps 2 sides of this property giving you extra privacy. The main home has an open floor plan with vaulted, beamed ceilings in the living/kitchen area making it feel even more spacious, light and airy. The kitchen has beautiful custom cabinets with granite tops, tile backsplash and stainless appliances. Off the dining area is a lovely sunroom so you can enjoy the views without sacrificing comfort. The master suite with spa style bathroom and large walk -in closet is a nice oasis at the end of the day. Upstairs you will find a large second bedroom with a private bath and sitting area. There is a 2 bedroom 1 bath gu