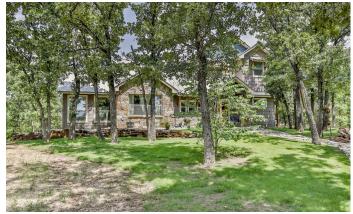

### PROPERTY DESCRIPTION

This is an amazing custom home with a guest cabin and shop on 5 beautiful rolling, treed acres. With Lake Ray Roberts across the road, Corp land wraps 2 sides of this property giving you extra privacy. The main home has an open floor plan with vaulted, beamed ceilings in the living/kitchen area making it feel even more spacious, light and airy. The kitchen has beautiful custom cabinets with granite tops, tile backsplash and stainless appliances. Off the dining area is a lovely sunroom so you can enjoy the views without sacrificing comfort. The master suite with spa style bathroom and large walk -in closet is a nice oasis at the end of the day. Upstairs you will find a large second bedroom with a private bath and sitting area. There is a 2 bedroom 1 bath guest house with full kitchen which would also make a nice mother-in-law home. The 24 x 30 shop is the perfect place to store your toys or tinker in. Only a 30 minutes to Denton, and 20 minutes to Gainesville make this location the ideal country retreat with city amenities and conveniences only a short drive away.