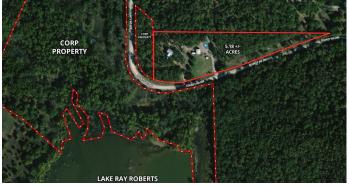

Home + Guest House on 5 Acres- 4800 CR 265, Collinsville, TX 76233 4800 CR 265 Collinsville, TX 76233

\$549,900 5.180 +/- acres Cooke County









## **SUMMARY**

**Address** 

4800 CR 265

City, State Zip

Collinsville, TX 76233

County

**Cooke County** 

Type

Residential Property, Single Family, Farms

**Latitude / Longitude** 

33.485338 / -97.00857

**Dwelling Square Feet** 

2163

**Bedrooms / Bathrooms** 

2/2.5

**Acreage** 

5.180

**Price** 

\$549,900

**Property Website** 

https://northtexasrealestate.com/property/home-guest-house-on-5-acres-4800-cr-265-collinsville-tx-76233-cooke-texas/19167









### PROPERTY DESCRIPTION

This is an amazing custom home with a guest cabin and shop on 5 beautiful rolling, treed acres. With Lake Ray Roberts across the road, Corp land wraps 2 sides of this property giving you extra privacy. The main home has an open floor plan with vaulted, beamed ceilings in the living/kitchen a