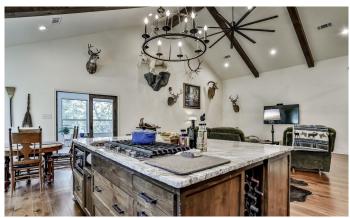

### PROPERTY DESCRIPTION

This is an amazing custom home with a guest cabin and shop on 5 beautiful rolling, treed acres. With Lake Ray Roberts across the road, Corp land wraps 2 sides of this property giving you extra privacy. The main home has an open floor plan with vaulted, beamed ceilings in the living/kitchen area making it feel even more spacious, light and airy. The kitchen has beautiful custom cabinets with granite tops, tile backsplash and stainless appliances. Off the dining area is a lovely sunroom so you can enjoy the views without sacrificing comfort. The master suite with spa style bathroom and large walk -in closet is a nice oasis at the end of the day. Upstairs you will find a large second bedroom with a private bath and sitting area. There is a 2 bedroom 1 bath guest house with full kitchen which would also make a nice mother-in-law home. The 24 x 30 shop is the perfect place to store your toys or tinker in. Only a 30 minutes to Denton, and 20 minutes to Gainesville make this location the ideal country retreat with city amenities and conveniences only a short drive away.