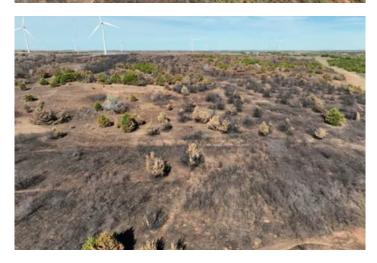

#### **PROPERTY DESCRIPTION**

Discover the potential of this expansive 80-acre property located in the serene countryside within the Binger-Oney school district. With entrances from both the north and south, this land offers easy access and incredible versatility for future development. Although the land has been recently scarred by a wildfire, it presents an ideal opportunity for clearing and restoration—imagine lush pastures and vibrant greenery flourishing in the seasons to come.