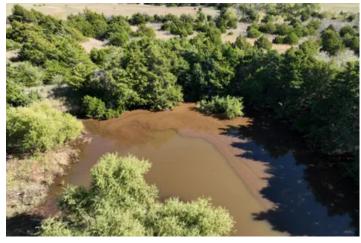

#### **PROPERTY DESCRIPTION**

Discover the potential of this expansive 80-acre property located in the serene countryside within the Binger-Oney school district. With entrances from both the north and south, this land offers easy access and incredible versatility for future development. Although the land has been recently scarred by a wildfire, it presents an ideal opportunity for clearing and restoration—imagine lush pastures and vibrant greenery flourishing in the seasons to come.

This property is not only an open canvas for building your dream home in a peaceful, rural setting but also an excellent hunting retreat. With deer, turkey, and other small game regularly visiting, this land is a prime location for outdoor enthusiasts and hunters alike. A private water well is already in place, setting a solid foundation for future improvements.