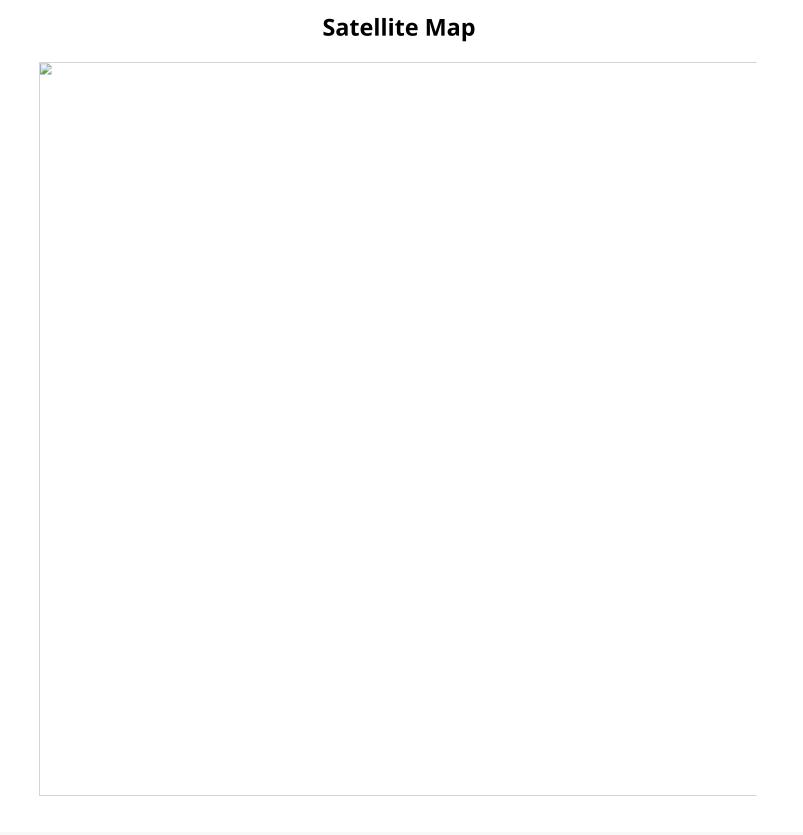

Bullet Creek 80 ~ Binger, Ok ~ NE Caddo County E 1150th Rd Binger, OK 73047

\$225,000 80± Acres Caddo County

Maps are provided for illustration purposes only, the accuracy is not warranted. Parcels on interactive maps are not adjusted to match aerial backgrounds. This information is for reference purposes only and is not a legal document. Data maps contain errors. The seller and seller's agent are making known to all potential buyers that there may be variations between the location of the existing fence lines and the legal description of the deeded property. Seller and seller's agent make no warranties with regard to the location of the fence lines in relationship to the deeded property lines, nor does the Seller make any warranties or representations with regard to the specific acreage contained within the fenced property lines. Seller is selling the property in an "as is" condition, which includes the location of the fences as they exist. Boundaries shown on the accompanying maps are approximate, based on county parcel data. The maps are not to scale. The accuracy of the maps is not guaranteed. Prospective buyers are encouraged to verify fence lines, deeded property lines and acreages using a licensed surveyor at their own expense.