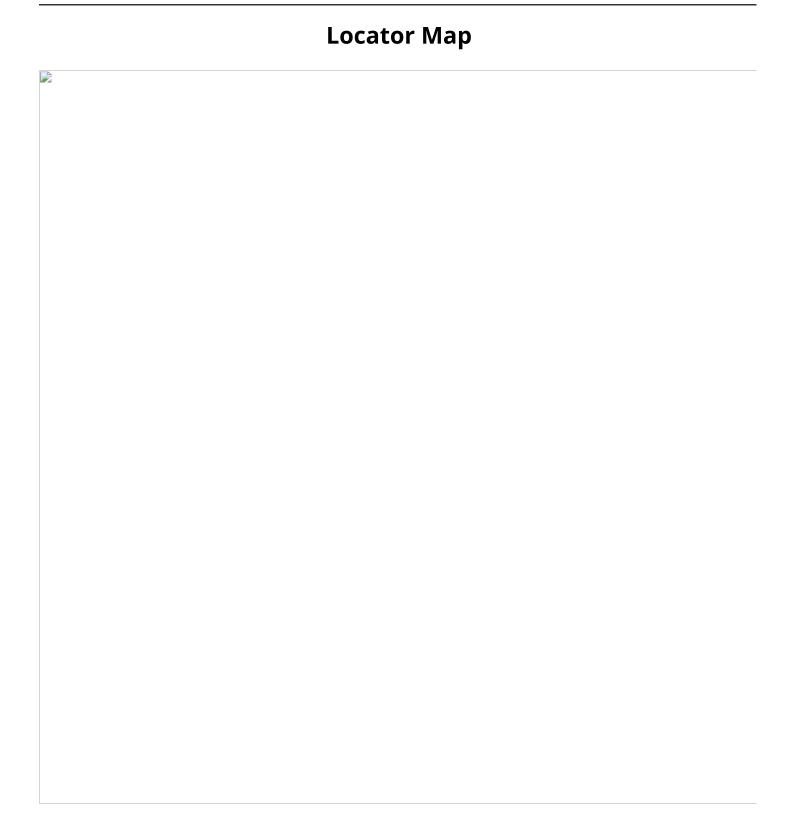

Bullet Creek 80 ~ Binger, Ok ~ NE Caddo County E 1150th Rd Binger, OK 73047

\$225,000 80± Acres Caddo County

Maps are provided for illustration purposes only, the accuracy is not warranted. Parcels on interactive maps are not adjusted to match aerial backgrounds. This information is for reference purposes only and is not a legal document. Data maps contain errors. The seller and seller's agent are making known to all potential buyers that there may be variations between the location of the existing fence lines and the legal description of the deeded property. Seller and seller's agent make no warranties with regard to the location of the fence lines in relationship to the deeded property lines, nor does the Seller make any warranties or representations with regard to the specific acreage contained within the fenced property lines. Seller is selling the property in an "as is" condition, which includes the location of the fences as they exist. Boundaries shown on the accompanying maps are approximate, based on county parcel data. The maps are not to scale. The accuracy of the maps is not guaranteed. Prospective buyers are encouraged to verify fence lines, deeded property lines and acreages using a licensed surveyor at their own expense.