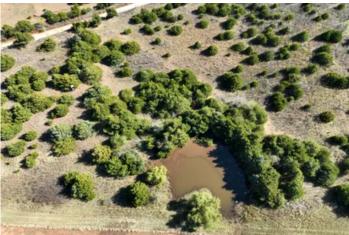

#### **PROPERTY DESCRIPTION**

Discover the potential of this expansive 80-acre property located in the serene countryside within the Binger-Oney school district. With entrances from both the north and south, this land offers easy access and incredible versatility for future development. Although the land has been recently scarred by a wildfire, it presents an ideal opportunity for clearing and restoration—imagine lush pastures and vibrant greenery flourishing in the seasons to come.

This property is not only an open canvas for building your dream home in a peaceful, rural setting but also an excellent hunting retreat. With deer, turkey, and other small game regularly visiting, this land is a prime location for outdoor enthusiasts and hunters alike. A private water well is already in place, setting a solid foundation for future improvements.