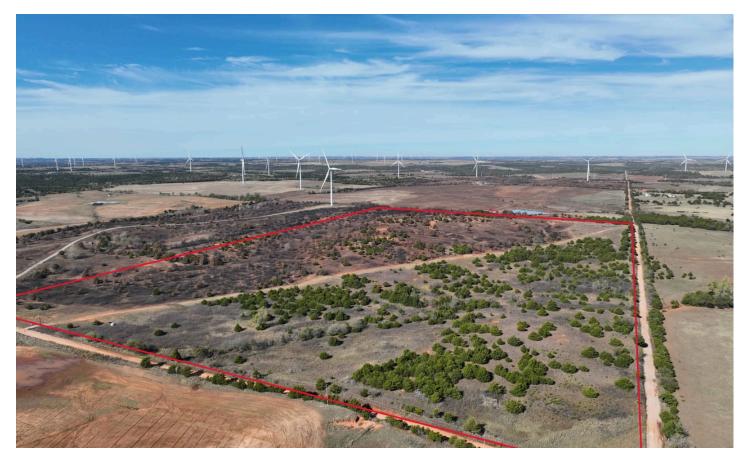

Bullet Creek 80 ~ Binger, Ok ~ NE Caddo County E 1150th Rd Binger, OK 73047

\$225,000 80± Acres Caddo County

# Bullet Creek 80 ~ Binger, Ok ~ NE Caddo County Binger, OK / Caddo County

#### **PROPERTY DESCRIPTION**

Discover the potential of this expansive 80-acre property located in the serene countryside within the Binger-Oney school district. With entrances from both the north and south, this land offers easy access and incredible versatility for future development. Although the land has been recently scarred by a wildfire, it presents an ideal opportunity for clearing and restoration—imagine lush pastures and vibrant greenery flourishing in the seasons to come.