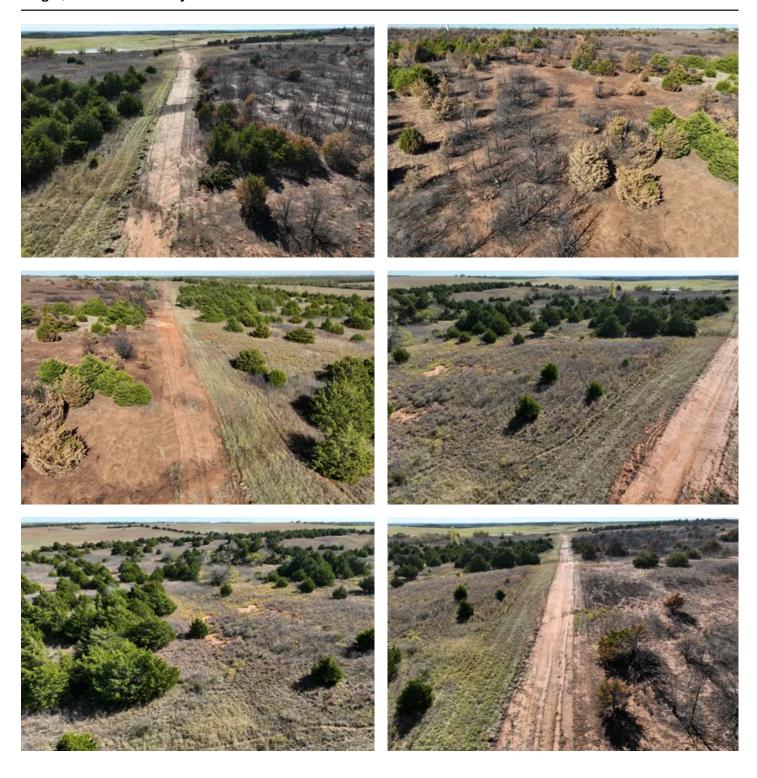

#### **PROPERTY DESCRIPTION**

Discover the potential of this expansive 80-acre property located in the serene countryside within the Binger-Oney school district. With entrances from both the north and south, this land offers easy access and incredible versatility for future development. Although the land has been recently scarred by a wildfire, it presents an ideal opportunity for clearing and restoration—imagine lush pastures and vibrant greenery flourishing in the seasons to come.

This property is not only an open canvas for building your dream home in a peaceful, rural setting but also an excellent hunting retreat. With deer, turkey, and other small game regularly visiting, this land is a prime location for outdoor enthusiasts and hunters alike. A private water well is already in place, setting a solid foundation for future improvements.

Whether you envision building a homestead, creating a recreational getaway, or investing in land with tremendous potential, this property offers endless possibilities. Don't miss this unique chance to shape your own piece of Oklahoma's beautiful landscape!