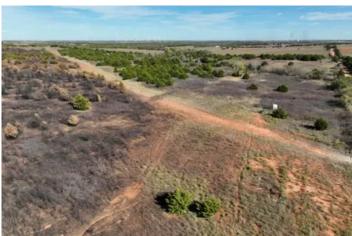

#### **PROPERTY DESCRIPTION**

Discover the potential of this expansive 80-acre property located in the serene countryside within the Binger-Oney school district. With entrances from both the north and south, this land offers easy access and incredible versatility for future development. Although the land has been recently scarred by a wildfire, it presents an ideal opportunity for clearing and restoration—imagine lush pastures and vibrant greenery flourishing in the seasons to come.

This property is not only an open canvas for building your dream home in a peaceful, rural setting but also an excellent hunting retreat. With deer, turkey, and other small game regularly visiting, this land is a prime location for outdoor enthusiasts and hunters alike. A private water well is already in place, setting a solid foundation for future improvements.