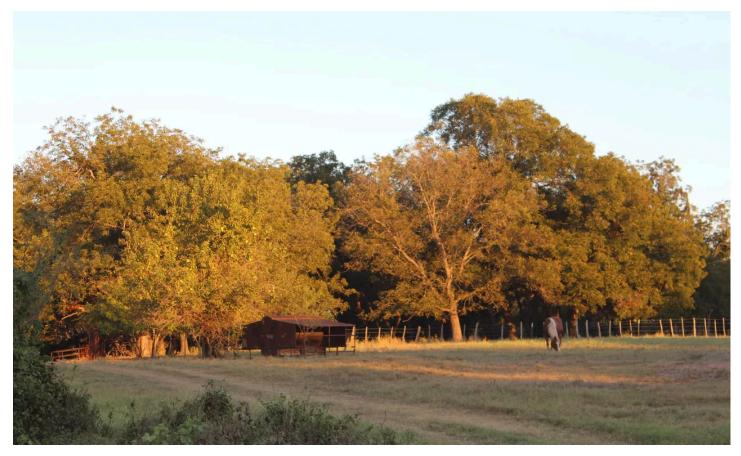

#### **PROPERTY DESCRIPTION**

This expansive 86.56-acre farm property, located in the heart of Leon Junction, offers a rare opportunity to own a versatile tract of land in Coryell County. With a mix of open pastures and concentrations of Pecan, Walnut, Hackberry, Elm, and Oak trees, this property is idea for farming, ranching, recreational use, or future development.

The land features fertile soil, ample grazing areas, and is fully fenced, making it ready for livestock or agriculture. Large surface water tanks enhance its natural beauty and providing a water source for livestock and wildlife. Multiple build sites offer scenic views of the countryside, perfect for constructing your dream home or weekend getaway. Cattle pens, barn, shop, grain silos all located in the Pecan Grove.

Conveniently located within easy driving distance to Waco, Temple, and Killeen, this property gives you rural serenity without sacrificing access to modern amenities. With frontage on a county-maintained road and utilities available at the road, this property offers both seclusion and convenience.