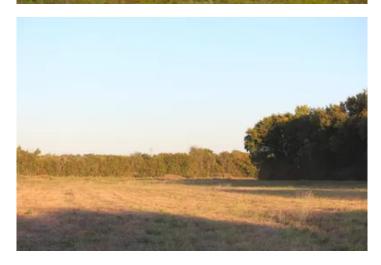

#### **PROPERTY DESCRIPTION**

This expansive 86.56-acre farm property, located in the heart of Leon Junction, offers a rare opportunity to own a versatile tract of land in Coryell County. With a mix of open pastures and concentrations of Pecan, Walnut, Hackberry, Elm, and Oak trees, this property is idea for farming, ranching, recreational use, or future development.

The land features fertile soil, ample grazing areas, and is fully fenced, making it ready for livestock or agriculture. Large surface water tanks enhance its natural beauty and providing a water source for livestock and wildlife. Multiple build sites offer scenic views of the countryside, perfect for constructing your dream home or weekend getaway. Cattle pens, barn, shop, grain silos all located in the Pecan Grove.