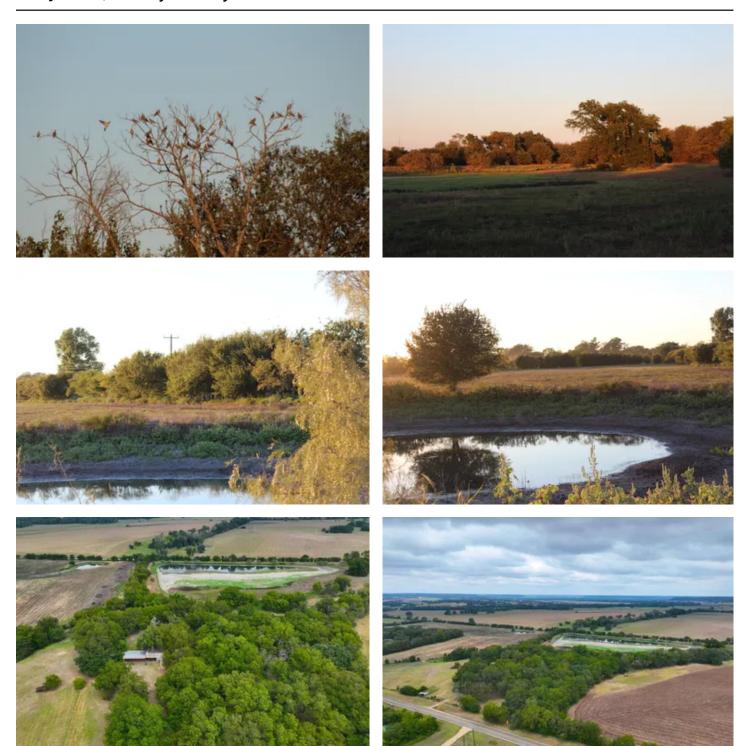

#### **PROPERTY DESCRIPTION**

This expansive 86.56-acre farm property, located in the heart of Leon Junction, offers a rare opportunity to own a versatile tract of land in Coryell County. With a mix of open pastures and concentrations of Pecan, Walnut, Hackberry, Elm, and Oak trees, this property is idea for farming, ranching, recreational use, or future development.

The land features fertile soil, ample grazing areas, and is fully fenced, making it ready for livestock or agriculture. Large surface water tanks enhance its natural beauty and providing a water source for livestock and wildlife. Multiple build sites offer scenic views of the countryside, perfect for constructing your dream home or weekend getaway. Cattle pens, barn, shop, grain silos all located in the Pecan Grove.

Conveniently located within easy driving distance to Waco, Temple, and Killeen, this property gives you rural serenity without sacrificing access to modern amenities. With frontage on a county-maintained road and utilities available at the road, this property offers both seclusion and convenience.