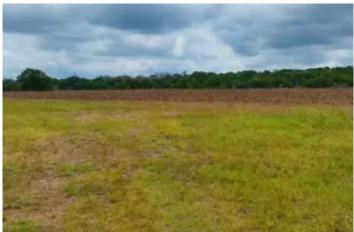

#### **PROPERTY DESCRIPTION**

This expansive 86.56-acre farm property, located in the heart of Leon Junction, offers a rare opportunity to own a versatile tract of land in Coryell County. With a mix of open pastures and concentrations of Pecan, Walnut, Hackberry, Elm, and Oak trees, this property is idea for farming, ranching, recreational use, or future development.

The land features fertile soil, ample grazing areas, and is fully fenced, making it ready for livestock or agriculture. Large surface water tanks enhance its natural beauty and providing a water source for livestock and wildlife. Multiple build sites offer scenic views of the countryside, perfect for constructing your dream home or weekend getaway. Cattle pens, barn, shop, grain silos all located in the Pecan Grove.