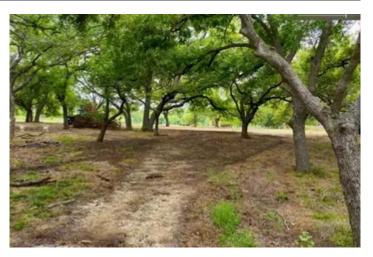

#### **PROPERTY DESCRIPTION**

This expansive 86.56-acre farm property, located in the heart of Leon Junction, offers a rare opportunity to own a versatile tract of land in Coryell County. With a mix of open pastures and concentrations of Pecan, Walnut, Hackberry, Elm, and Oak trees, this property is idea for farming, ranching, recreational use, or future development.