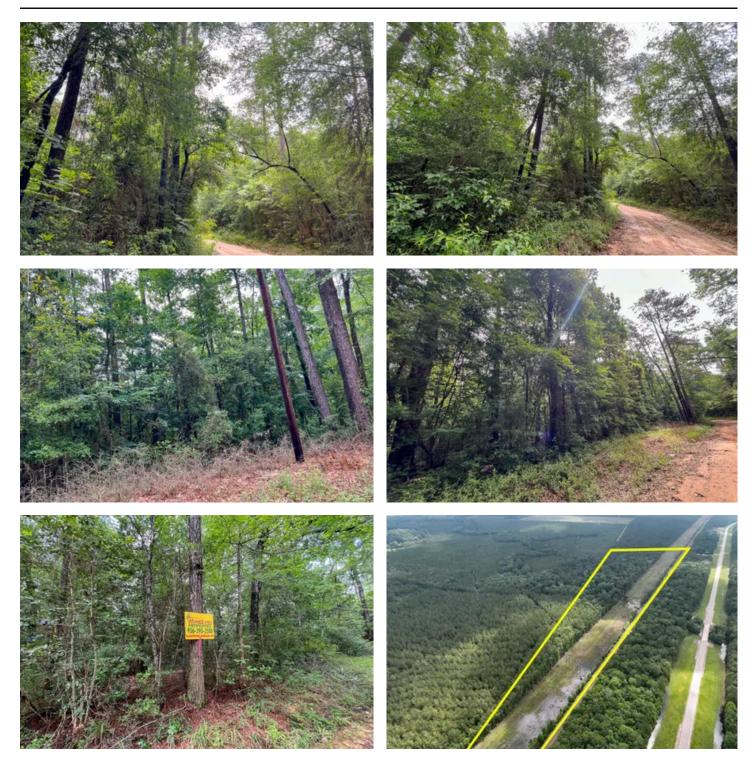

### **PROPERTY DESCRIPTION**

Honey Island ! Bargain Opportunity ! Secluded, private, yet easily accessible. Raw woods and open sendera easement area. Bordered by large forestry ownership. Buildable higher ridge on east end. Bisected by Little Cypress Creek. Open easement area can be fenced for pasture/livestock use with gated access.