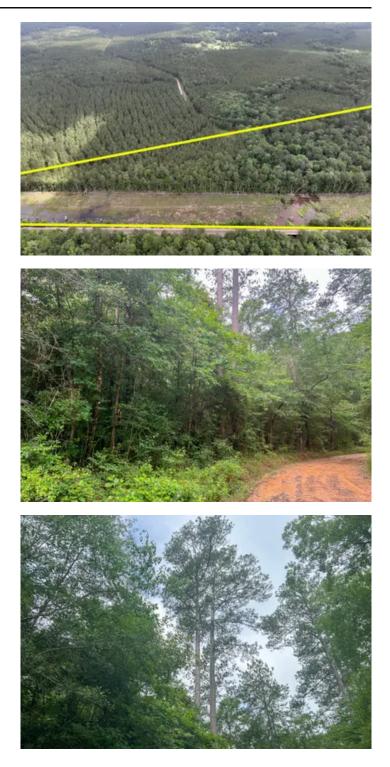

### **PROPERTY DESCRIPTION**

Honey Island ! Bargain Opportunity ! Secluded, private, yet easily accessible. Raw woods and open sendera easement area. Bordered by large forestry ownership. Buildable higher ridge on east end. Bisected by Little Cypress Creek. Open easement area can be fenced for pasture/livestock use with gated access.