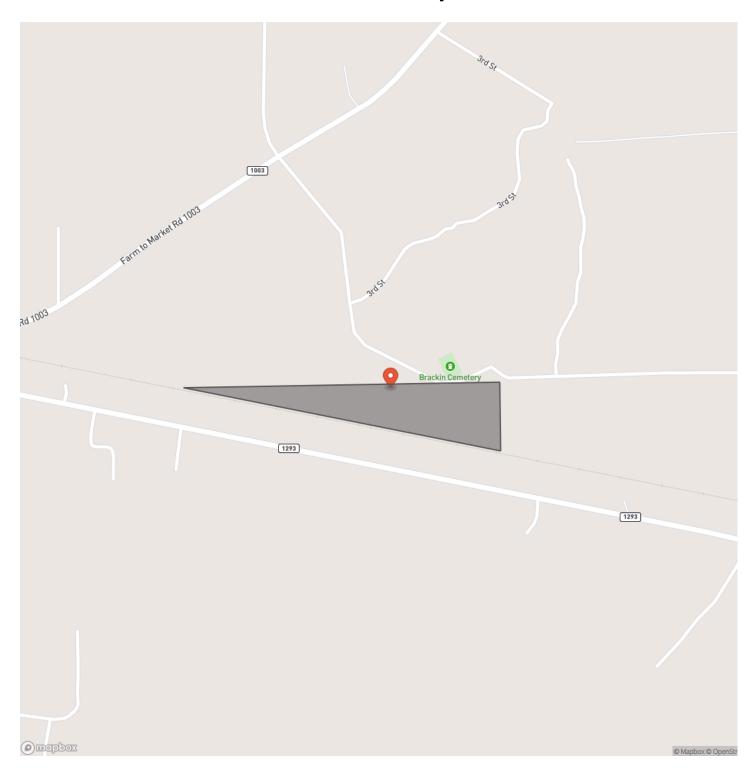

tate Zip** Honey Island, TX 77625

**County** Hardin County

Туре

Undeveloped Land, Timberland, Hunting Land

Latitude / Longitude 30.3935431506 / -94.417917309

**Taxes (Annually)** 36

•

Acreage 20

**Price** \$119,900

### **Property Website**

https://homelandprop.com/property/20-acres-bracken-cemetery-road-hardin-texas/74133/





**MORE INFO ONLINE:** 

### **PROPERTY DESCRIPTION**

Honey Island ! Bargain Opportunity ! Secluded, private, yet easily accessible. Raw woods and open sendera easement area. Bordered by large forestry ownership. Buildable higher ridge on east end. Bisected by Little Cypress Creek. Open easement area can be fenced for pasture/livestock use with gated access.

School District: Kountze ISD



**MORE INFO ONLINE:** 





MORE INFO ONLINE:

# **Locator Map**





# **MORE INFO ONLINE:**

# **Locator Map**





# **MORE INFO ONLINE:**

# Satellite Map





**MORE INFO ONLINE:** 

### LISTING REPRESENTATIVE For more information contact:



**Representative** Andy Flack

**Mobile** (936) 295-2500

**Email** agents@homelandprop.com

**Address** 1600 Normal Park Dr

**City / State / Zip** Huntsville, TX 77340

## <u>NOTES</u>



**MORE INFO ONLINE:** 



<u>NOTES</u>

**MORE INFO ONLINE:** 

### **DISCLAIMERS**

Information in this brochure is provided solely for information purposes and does not constitute an offer to sell or advertise real estate outside the states in which broker or agent licensed. The information presented has been obtained from sources deemed to be reliable, but is not guaranteed or warranted by the agent, broker, or the seller