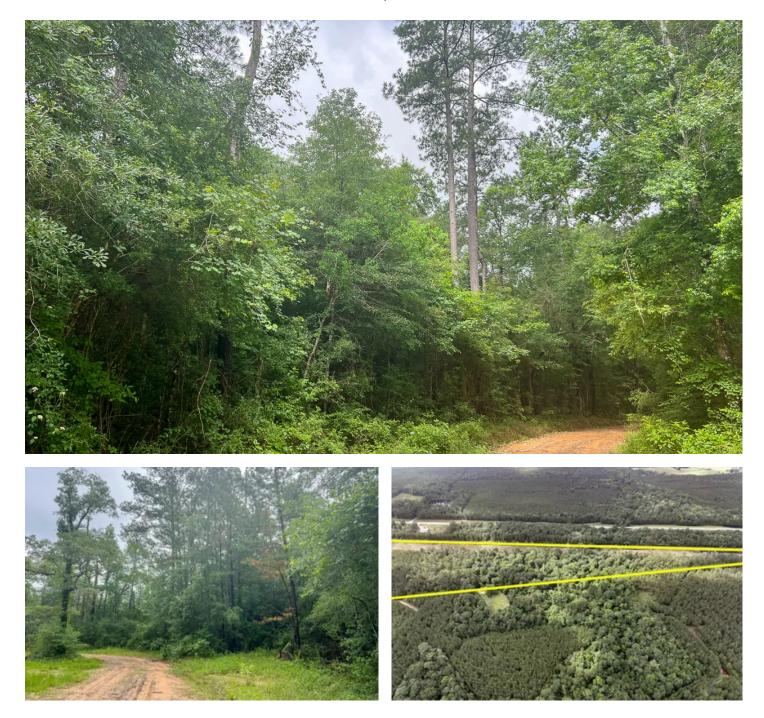

### **PROPERTY DESCRIPTION**

Honey Island ! Bargain Opportunity ! Secluded, private, yet easily accessible. Raw woods and open sendera easement area. Bordered by large forestry ownership. Buildable higher ridge on east end. Bisected by Little Cypress Creek. Open easement area can be fenced for pasture/livestock use with gated access.