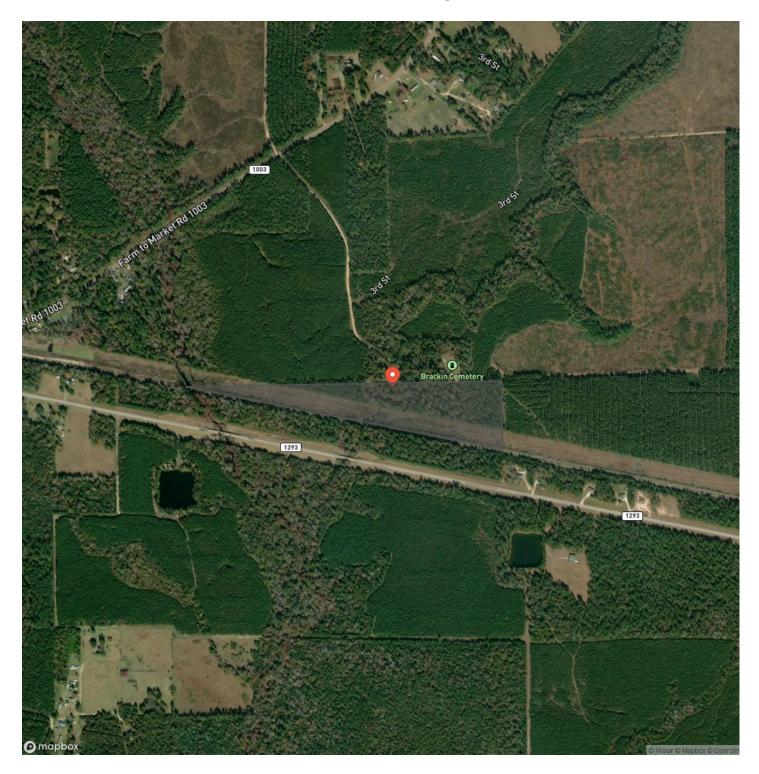

d, Hunting Land

Latitude / Longitude 30.3935431506 / -94.417917309

**Taxes (Annually)** 36

•

Acreage 20

**Price** \$119,900

### **Property Website**

https://homelandprop.com/property/20-acres-bracken-cemetery-road-hardin-texas/74133/





**MORE INFO ONLINE:** 

### **PROPERTY DESCRIPTION**

Honey Island ! Bargain Opportunity ! Secluded, private, yet easily accessible. Raw woods and open sendera easement area. Bordered by large forestry ownership. Buildable higher ridge on east end. Bisected by Little Cypress Creek. Open easement area can be fenced for pasture/livestock use with gated access.

School District: Kountze ISD



**MORE INFO ONLINE:** 





MORE INFO ONLINE:

# **Locator Map**





# **MORE INFO ONLINE:**

# **Locator Map**





# **MORE INFO ONLINE:**

# Satellite Map





**MORE INFO ONLINE:** 

### LISTING REPRESENTATIVE For more information contact:



**Representative** Andy Flack

**Mobile** (936) 295-2500

**Email** agents@homelandprop.com

**Address** 1600 Normal Park Dr

**City / State / Zip** Huntsville, TX 77340

## <u>NOTES</u>



**MORE INFO ONLINE:** 



<u>NOTES</u>

**MORE INFO ONLINE:** 

### **DISCLAIMERS**

Information in this brochure is provided solely for information purposes and does not constitute an offer to sell or advertise real estate outside the states in which broker or agent licensed. The information presented has been obtained from sources deemed to be reliable, but is not guaranteed or warranted by the agent, broker, or the sellers of these properties. This offering is subject to errors, omissions, prior sale, price change