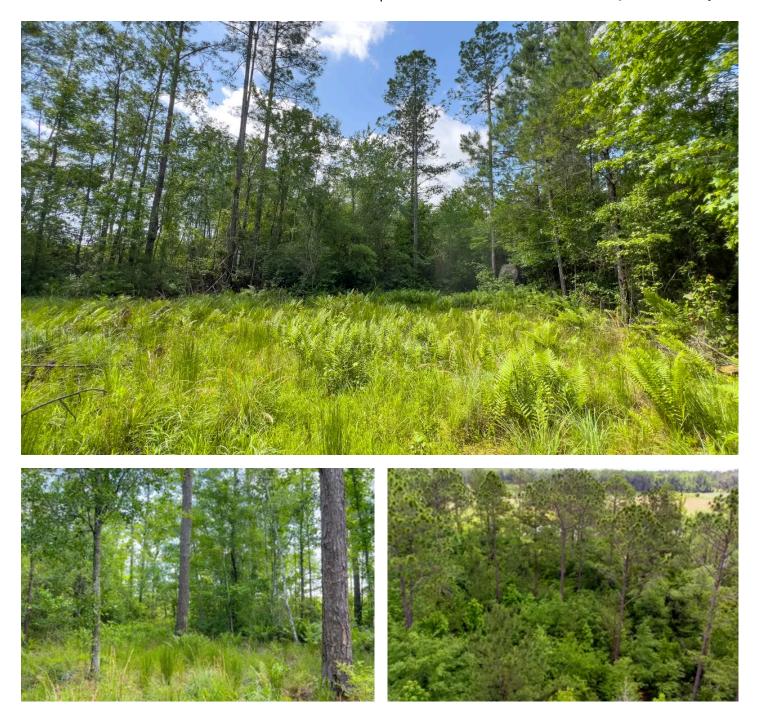

## 6.37 Ac Homesite Jefferson Co. FL Monticello, FL / Jefferson County

### **PROPERTY DESCRIPTION**

Perfect size for your perfect country home! If you've been dreaming of that beautiful green space to build your farmhouse, raise some chickens, plant a big garden, harvest wild game, and have some freedom from the hustle and bustle, this is your land!Loaded with big timber, paved road frontage, power, and a spot already cleared - all that's missing is your home! This land is located a short drive from Tallahassee, FL and even closer to Monticello. Live within easy reach of fine dining, shopping and entertainment, with all the privacy and peace of a rural lifestyle. This property is ready to go with a driveway and gated entrance. Convenient access to I-10 puts you within reach of all that North Florida has to offer, and it's a straight shot down to the Gulf of Mexico for world-class fishing.