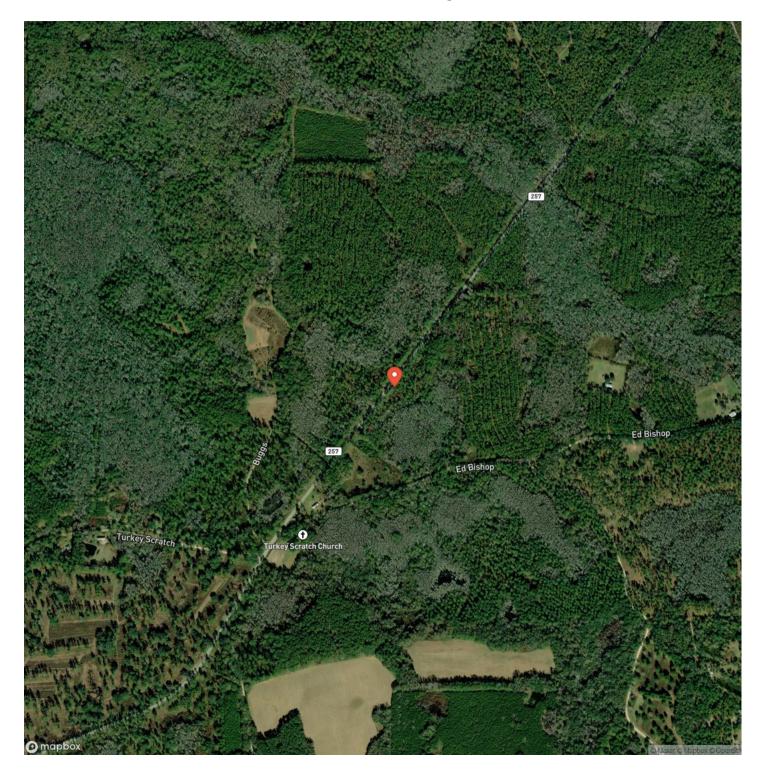

freedom from the hustle and bustle, this is your land!Loaded with big timber, paved road frontage, power, and a spot already cleared - all that's missing is your home! This land is located a short drive from Tallahassee, FL and even closer to Monticello. Live within easy reach of fine dining, shopping and entertainment, with all the privacy and peace of a rural lifestyle. This property is ready to go with a driveway and gated entrance. Convenient access to I-10 puts you within reach of all that North Florida has to offer, and it's a straight shot down to the Gulf of Mexico for world-class fishing.



## 6.37 Ac Homesite Jefferson Co. FL Monticello, FL / Jefferson County





# **Locator Map**





### **MORE INFO ONLINE:**

**Locator Map** 





### **MORE INFO ONLINE:**

# Satellite Map





# **MORE INFO ONLINE:**

### LISTING REPRESENTATIVE For more information contact:



#### Representative

Gary Silvernell

**Mobile** (334) 355-2124

**Email** Gary@farmandforestbrokers.com

Address

City / State / Zip

## <u>NOTES</u>



# **MORE INFO ONLINE:**

|      | <br> |
|------|------|
|      |      |
|      |      |
|      |      |
| <br> |      |
|      |      |
|      |      |
|      |      |
|      |      |
|      |      |
|      |      |
|      |      |
|      |      |
|      |      |
|      |      |
|      |      |
|      |      |
|      |      |
|      |      |
|      |      |
|      |      |
|      |      |
|      |      |
|      |      |
|      |      |
|      |      |
|      |      |
|      |      |
|      |      |
|      |      |
| <br> |      |
| <br> |      |
| <b