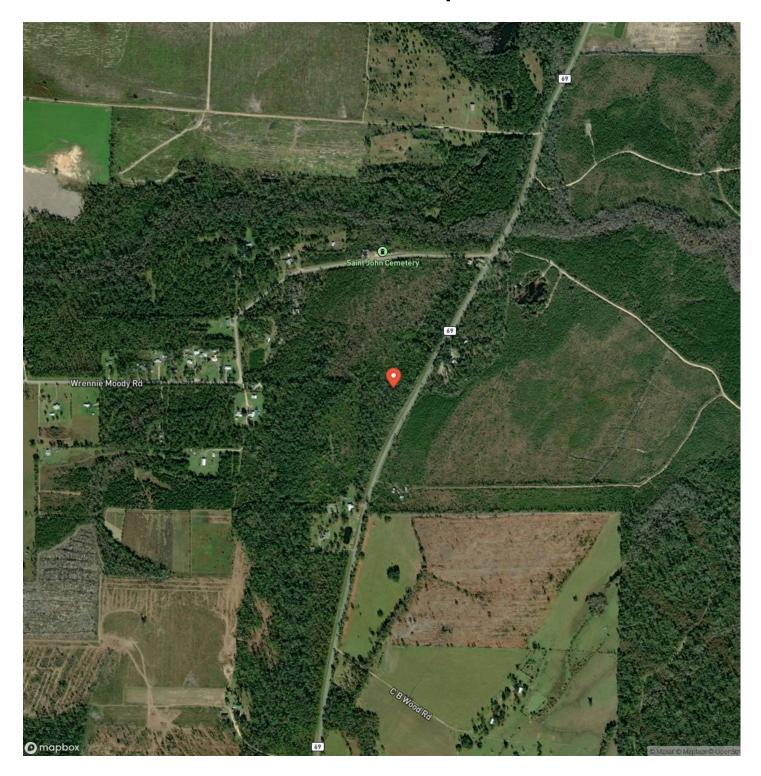

4.810

Price

\$33,670

### **Property Website**

https://farmandforestbrokers.com/property/4-8-ac-homesite-near-blountstown-fl-with-timber-and-paved-rd-frontage-calhounflorida/77990/









### **PROPERTY DESCRIPTION**

This great 4.81 +/- acre homesite lot is located just south of Blountstown, FL along paved CR-69, with power on the boundary. It's triangle-shaped with standing timber and would make a great new country home. Power is on the boundary, and town is not far away.

The land is in Calhoun County, and is just a short drive to the Gulf Coast. Other area features include the Apalachicola River, State Parks and the Apalachicola National Forest, and more.

Give us a call today to set up your showing.









### **Locator Map**





### **Locator Map**





## **Satellite Map**





# LISTING REPRESENTATIVE For more information contact:



Representative

Daniel Hautamaki

Mobile

(850) 688-0814

**Email** 

daniel@farmandforestbrokers.com

**Address** 

City / State / Zip

Centreville, AL 35042

| <u>NOTES</u> |  |  |
|--------------|--|--|
|              |  |  |
|              |  |  |
|              |  |  |
|              |  |  |
|              |  |  |
|              |  |  |
|              |  |  |
|              |  |  |
|              |  |  |
|              |  |  |
|              |  |  |
|              |  |  |
|              |  |  |
|              |  |  |



| <u>NOTES</u> |  |  |
|--------------|--|--|
|              |  |  |
|              |  |  |
|              |  |  |
|              |  |  |
|              |  |  |
|              |  |  |
|              |  |  |