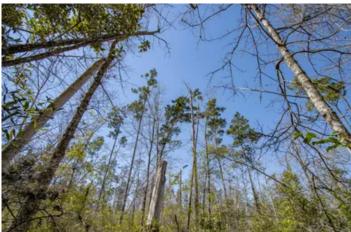

### **PROPERTY DESCRIPTION**

This great 4.81 +/- acre homesite lot is located just south of Blountstown, FL along paved CR-69, with power on the boundary. It's triangle-shaped with standing timber and would make a great new country home. Power is on the boundary, and town is not far away.

The land is in Calhoun County, and is just a short drive to the Gulf Coast. Other area features include the Apalachicola River, State Parks and the Apalachicola National Forest, and more.

Give us a call today to set up your showing.