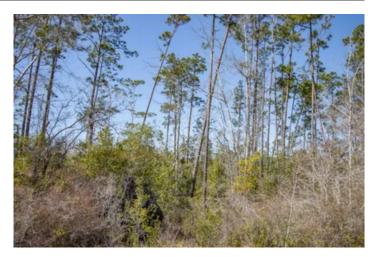

### **PROPERTY DESCRIPTION**

This great 4.81 +/- acre homesite lot is located just south of Blountstown, FL along paved CR-69, with power on the boundary. It's triangle-shaped with standing timber and would make a great new country home. Power is on the boundary, and town is not far away.