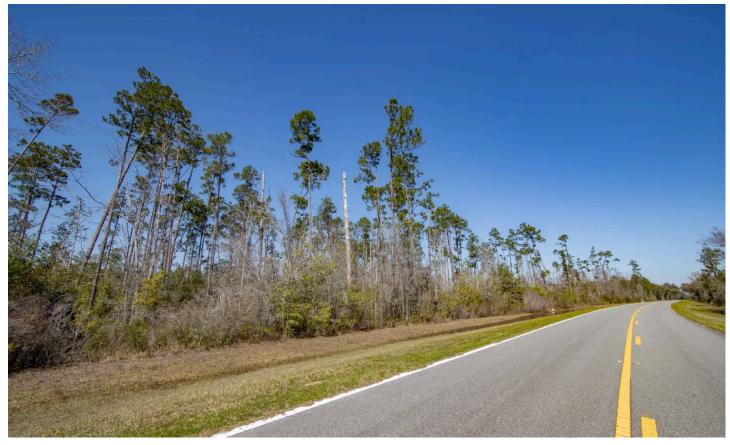

### **PROPERTY DESCRIPTION**

This great 4.81 +/- acre homesite lot is located just south of Blountstown, FL along paved CR-69, with power on the boundary. It's triangle-shaped with standing timber and would make a great new country home. Power is on the boundary, and town is not far away.

The land is in Calhoun County, and is just a short drive to the Gulf Coast. Other area features include the Apalachicola River, State Parks and the Apalachicola National Forest, and more.

Give us a call today to set up your showing.