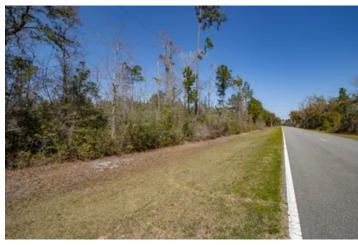

### **PROPERTY DESCRIPTION**

This great 4.81 +/- acre homesite lot is located just south of Blountstown, FL along paved CR-69, with power on the boundary. It's triangle-shaped with standing timber and would make a great new country home. Power is on the boundary, and town is not far away.

The land is in Calhoun County, and is just a short drive to the Gulf Coast. Other area features include the Apalachicola River, State Parks and the Apalachicola National Forest, and more.

Give us a call today to set up your showing.