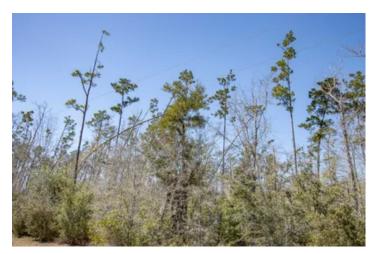

### **PROPERTY DESCRIPTION**

This great 4.81 +/- acre homesite lot is located just south of Blountstown, FL along paved CR-69, with power on the boundary. It's triangle-shaped with standing timber and would make a great new country home. Power is on the boundary, and town is not far away.