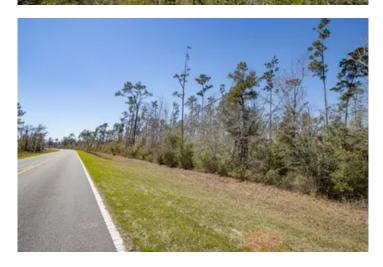

### **PROPERTY DESCRIPTION**

This great 4.81 +/- acre homesite lot is located just south of Blountstown, FL along paved CR-69, with power on the boundary. It's triangle-shaped with standing timber and would make a great new country home. Power is on the boundary, and town is not far away.