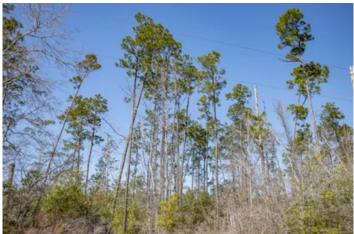

### **PROPERTY DESCRIPTION**

This great 4.81 +/- acre homesite lot is located just south of Blountstown, FL along paved CR-69, with power on the boundary. It's triangle-shaped with standing timber and would make a great new country home. Power is on the boundary, and town is not far away.