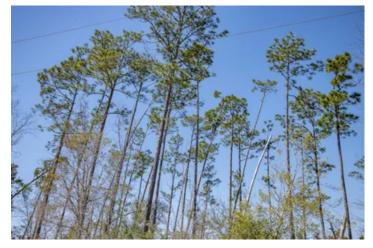

### **PROPERTY DESCRIPTION**

This great 4.81 +/- acre homesite lot is located just south of Blountstown, FL along paved CR-69, with power on the boundary. It's triangle-shaped with standing timber and would make a great new country home. Power is on the boundary, and town is not far away.