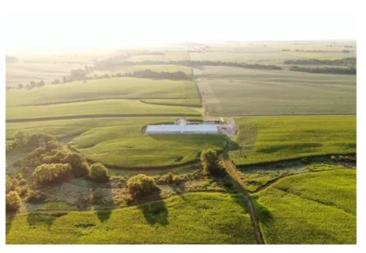

#### **PROPERTY DESCRIPTION**

This farm is a dandy farmland investment for anyone looking to gain strong appreciation, and great cashflow from their next land purchase! It boasts nearly 104 acres in row crop production, with an average PI of 134.2. Another 44+ acres of farmland that is currently enrolled in various CRP contracts that is currently producing \$10,627 per year, and still averages 122.2 PI. The remaining land includes a shallow ditch that is lined with some mature trees and brush, that offers good whitetail hunting or could potentially bring additional income through a hunting lease. Farm is currently owner-operated and will convey with open tenancy for 2025 crop year, although a leaseback may be a possibility if desired. This farm is adjacent to another 4.4 acre listing which has a turn-key 2,400 head hog confinement facility that is being offered at a fraction of the cost of building new, without the hassle of permitting and site approval. This is an excellent opportunity to purchase a very productive farm, as a stand-alone acreage or paired with a lucrative hog facility. Located between Biggsville and Smithshire, IL. Address: 1251 2000 E Biggsville, IL 61418