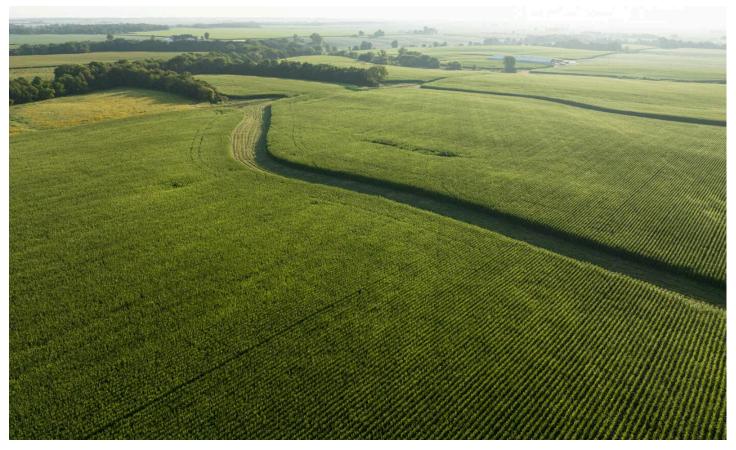

Henderson County, Illinois 155 Acres For Sale 00 RR Smithshire, IL 61478

\$2,022,623 155± Acres Henderson County

#### **PROPERTY DESCRIPTION**

This farm is a dandy farmland investment for anyone looking to gain strong appreciation, and great cashflow from their next land purchase! It boasts nearly 104 acres in row crop production, with an average PI of 134.2. Another 44+ acres of farmland that is currently enrolled in various CRP contracts that is currently producing \$10,627 per year, and still averages 122.2 PI. The remaining land includes a shallow ditch that is lined with some mature trees and brush, that offers good whitetail hunting or could potentially bring additional income through a hunting lease. Farm is currently owner-operated and will convey with open tenancy for 2025 crop year, although a leaseback may be a possibility if desired. This farm is adjacent to another 4.4 acre listing which has a turn-key 2,400 head hog confinement facility that is being offered at a fraction of the cost of building new, without the hassle of permitting and site approval. This is an excellent opportunity to purchase a very productive farm, as a stand-alone acreage or paired with a lucrative hog facility. Located between Biggsville and Smithshire, IL. Address: 1251 2000 E Biggsville, IL 61418