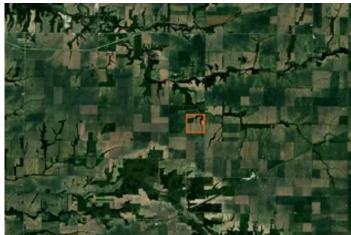

Henderson County, Illinois 155 Acres For Sale 00 RR Smithshire, IL 61478

\$2,022,623 155± Acres Henderson County







## Henderson County, Illinois 155 Acres For Sale Smithshire, IL / Henderson County

### **SUMMARY**

**Address** 

00 RR

City, State Zip

Smithshire, IL 61478

County

**Henderson County** 

Type

Farms, Ranches, Recreational Land

Latitude / Longitude

40.8141 / -90.8122

**Dwelling Square Feet** 

U

Acreage

155

Price

\$2,022,623

### **Property Website**

https://landguys.com/property/henderson-county-illinois-155-acres-for-sale-henderson-illinois/75028/







### Henderson County, Illinois 155 Acres For Sale Smithshire, IL / Henderson County

#### **PROPERTY DESCRIPTION**

This farm is a dandy farmland investment for anyone looking to gain strong appreciation, and great cashflow from their next land purchase! It boasts nearly 104 acres in row crop production, with an average PI