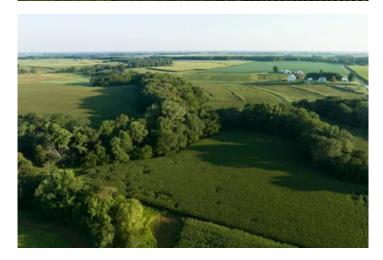

#### **PROPERTY DESCRIPTION**

This farm is a dandy farmland investment for anyone looking to gain strong appreciation, and great cashflow from their next land purchase! It boasts nearly 104 acres in row crop production, with an average PI of 134.2. Another 44+ acres of farmland that is currently enrolled in various CRP contracts that is currently producing \$10,627 per year, and still averages 122.2 PI. The remaining land includes a shallow ditch that is lined with some mature trees and brush, that offers good whitetail hunting or could potentially bring additional income through a hunting lease. Farm is currently owner-operated and will convey with open tenancy for 2025 crop year, although a leaseback may be a possibility if desired. This farm is adjacent to another 4.4 acre listing which has a turn-key 2,400 head hog confinement facility that is being offered at a fraction of the cost of building new, without the hassle of permitting and site approval. This is an excellent opportunity to purchase a very productive farm, as a stand-alone acreage or paired with a lucrative hog facility. Located between Biggsville and Smithshire, IL. Address: 1251 2000 E Biggsville, IL 61418