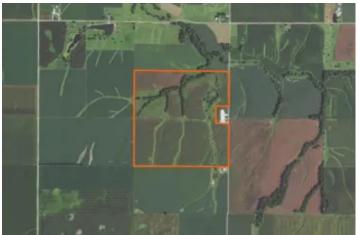

Henderson County, Illinois 155 Acres For Sale 00 RR Smithshire, IL 61478

\$2,022,623 155± Acres Henderson County







## Henderson County, Illinois 155 Acres For Sale Smithshire, IL / Henderson County

### **SUMMARY**

**Address** 

00 RR

City, State Zip

Smithshire, IL 61478

County

**Henderson County** 

Type

Farms, Ranches, Recreational Land

Latitude / Longitude

40.8141 / -90.8122

**Dwelling Square Feet** 

U

Acreage

155

Price

\$2,022,623

### **Property Website**

https://landguys.com/property/henderson-county-illinois-155-acres-for-sale-henderson-illinois/75028/







### Henderson County, Illinois 155 Acres For Sale Smithshire, IL / Henderson County

#### **PROPERTY DESCRIPTION**

This farm is a dandy farmland investment for anyone looking to gain strong appreciation, and great cashflow from their next land purchase! It boasts nearly 104 acres in row crop production, with an average P