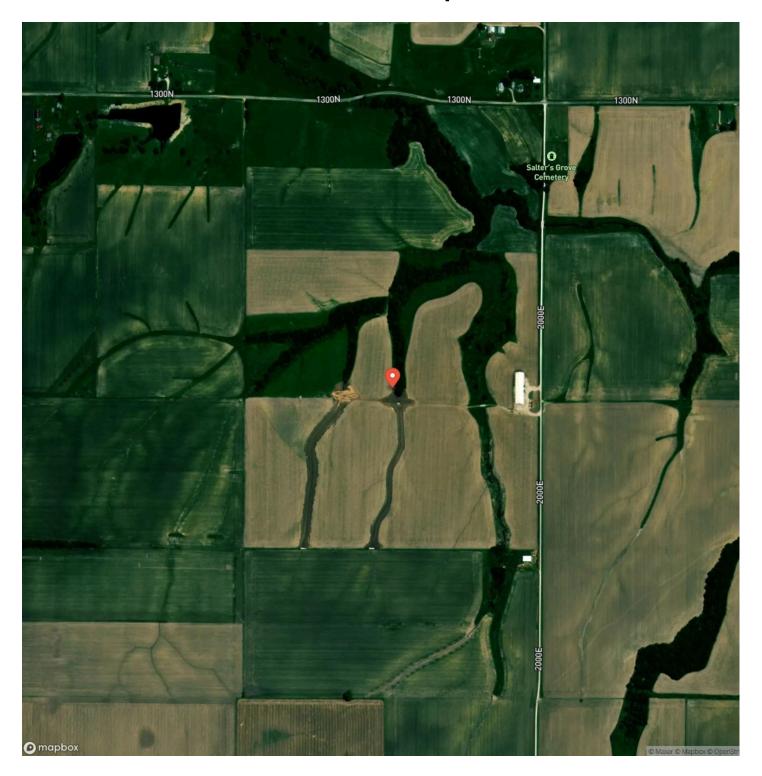

lined with some mature trees and brush, that offers good whitetail hunting or could potentially bring additional income through a hunting lease. Farm is currently owner-operated and will convey with open tenancy for 2025 crop year, although a leaseback may be a possibility if desired. This farm is adjacent to another 4.4 acre listing which has a turn-key 2,400 head hog confinement facility that is being offered at a fraction of the cost of building new, without the hassle of permitting and site approval. This is an excellent opportunity to purchase a very productive farm, as a stand-alone acreage or paired with a lucrative hog facility. Located between Biggsville and Smithshire, IL. Address: 1251 2000 E Biggsville, IL 61418



# **Locator Map**



# **Locator Map**



# **Satellite Map**



# Henderson County, Illinois 155 Acres For Sale Smithshire, IL / Henderson County

# LISTING REPRESENTATIVE For more information contact:



# Representative

Chase Burns

### Mobile

(309) 368-0370

#### Email

chase@landguys.com

#### **Address**

# City / State / Zip

Springfield, IL 62711

| <u>NOTES</u> |  |  |  |
|--------------|--|--|--|
|              |  |  |  |
|              |  |  |  |
|              |  |  |  |
|              |  |  |  |
|              |  |  |  |
|              |  |  |  |
|              |  |  |  |
|              |  |  |  |
|              |  |  |  |
|              |  |  |  |
|              |  |  |  |
|              |  |  |  |
|              |  |  |  |

| <u>NOTES</u> |  |
|--------------|--|
|              |  |
|              |  |
|              |  |
|