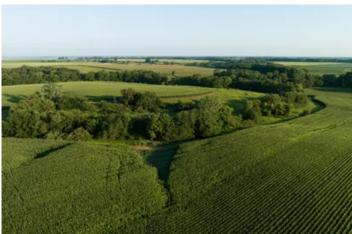

#### **PROPERTY DESCRIPTION**

This farm is a dandy farmland investment for anyone looking to gain strong appreciation, and great cashflow from their next land purchase! It boasts nearly 104 acres in row crop production, with an average PI of 134.2. Another 44+ acres of farmland that is currently enrolled in various CRP contracts that is currently producing \$10,627 per year, and still averages 122.2 PI. The remaining land includes a shallow ditch that is lined with some mature trees and brush, that offers good whitetail hunting or could potentially bring additional income through a hunting lease. Farm is currently owner-operated and will convey with open tenancy for 2025 crop year, although a leaseback may be a possibility if desired. This farm is adjacent to another 4.4 acre listing which has a turn-key 2,400 head hog confinement facility that is being offered at a fraction of the cost of building new, without the hassle of permitting and site approval. This is an excellent opportunity to purchase a very productive farm, as a stand-alone acreage or paired with a lucrative hog facility. Located between Biggsville and Smithshire, IL. Address: 1251 2000 E Biggsville, IL 61418