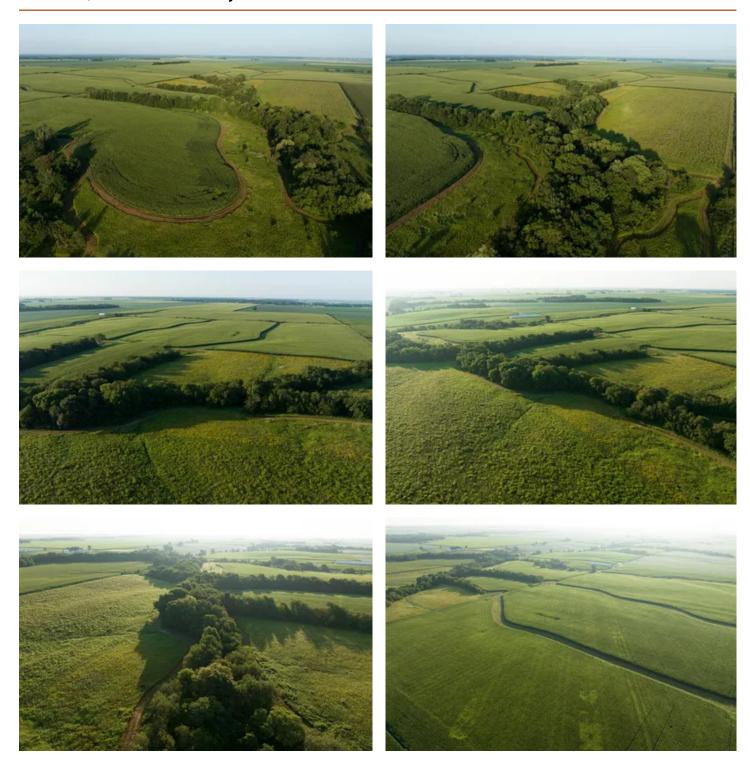

#### **PROPERTY DESCRIPTION**

This farm is a dandy farmland investment for anyone looking to gain strong appreciation, and great cashflow from their next land purchase! It boasts nearly 104 acres in row crop production, with an average PI of 134.2. Another 44+ acres of farmland that is currently enrolled in various CRP contracts that is currently producing \$10,627 per year, and still averages 122.2 PI. The remaining land includes a shallow ditch that is lined with some mature trees and brush, that offers good whitetail hunting or could potentially bring additional income through a hunting lease. Farm is currently owner-operated and will convey with open tenancy for 2025 crop year, although a leaseback may be a possibility if desired. This farm is adjacent to another 4.4 acre listing which has a turn-key 2,400 head hog confinement facility that is being offered at a fraction of the cost of building new, without the hassle of permitting and site approval. This is an excellent opportunity to purchase a very productive farm, as a stand-alone acreage or paired with a lucrative hog facility. Located between Biggsville and Smithshire, IL. Address: 1251 2000 E Biggsville, IL 61418