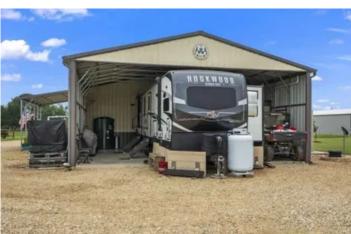

### PROPERTY DESCRIPTION

Big Sky Ranch is the spread away from it all with those big sky views. Pulling through the gate offers the first glimpse of the meticulously maintained details and pride of ownership at ever corner. Highly productive improved pasture even without fertilizer will yield multiple cuttings a year. However, this ranch is so much more. Great recreational potential if afforded, whether fishing in the pond or seeking to take a deer, its your choice how to spend your time. The metal building has been created with homesteaders in mind. Ready to be converted into living space or used as a base of operations for ranching activities, concrete floors, electricity, and rainwater harvesting that will sustain continued use provide the opportunity to make this place your own. The beauty and dynamic qualities of the orchard, improved pasture, picturesque pond, tree lined fences and those big skies have to be seen to be believed.