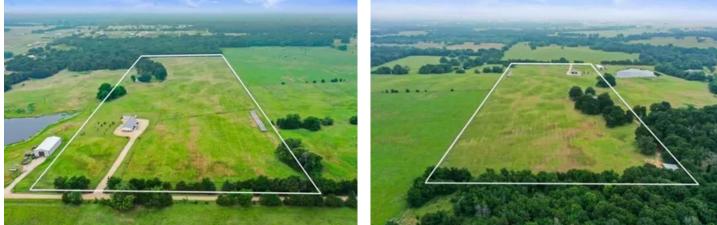

### <u>SUMMARY</u>

Address 1750 County Road 34430

**City, State Zip** Sumner, TX 75486

County

Lamar County

**Type** Ranches, Undeveloped Land

Latitude / Longitude 33.7297884 / -95.7379425

Acreage 23

### PROPERTY DESCRIPTION

Big Sky Ranch is the spread away from it all with those big sky views. Pulling through the gate offers the first glimpse of the meticulously maintained details and pride of ownership at ever corner. Highly productive improved pasture even without fertilizer will yield multiple cuttings a year. However, this ranch is so much more. Great recreational potential if afforded, whether fishing in the pond or seeking to take a deer, its your choice how to spend your time. The metal building has been created with homesteaders in mind. Ready to be converted into living space or used as a base of operations for ranching activities, concrete floors, electricity, and rainwater harvesting that will sustain continued use provide the opportunity to make this place your own. The beauty and dynamic qualities of the orchard, improved pasture, picturesque pond, tree lined fences and those big skies have to be seen to be believed.