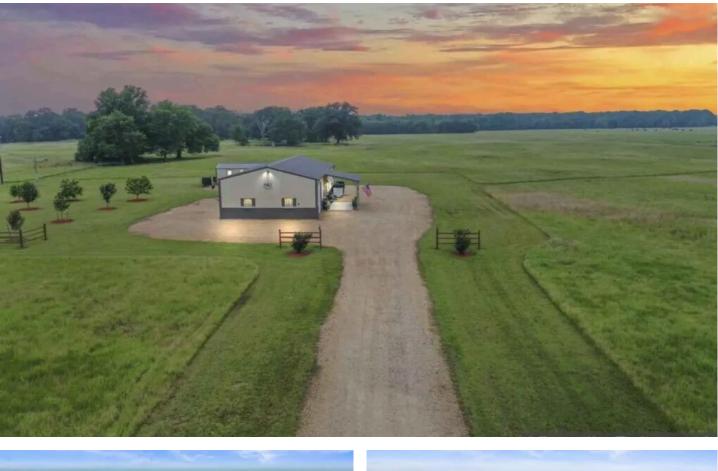

Bella Cielo Ranch 1750 County Road 34430 Sumner, TX 75486

\$534,000 23± Acres Lamar County

**MORE INFO ONLINE:** 

### PROPERTY DESCRIPTION

Big Sky Ranch is the spread away from it all with those big sky views. Pulling through the gate offers the first glimpse of the meticulously maintained details and pride of ownership at ever corner. Highly productive improved pasture even without fertilizer will yield multiple cuttings a year. However, this ranch is so much more. Great recreational potential if afforded, whether fishing in the pond or seeking to take a deer, its your choice how to spend your time. The metal building has been created with homesteaders in mind. Ready to be converted into living space or used as a base of operations for ranching activities, concrete floors, electricity, and rainwater harvesting that will sustain continued use provide the opportunity to make this place your own. The beauty and dynamic qualities of the orchard, improved pasture, picturesque pond, tree lined fences and those big skies have to be seen to be believed.