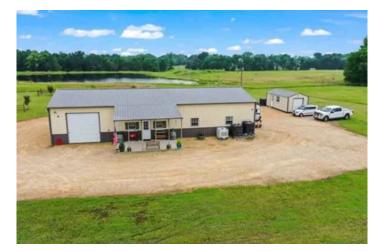

### PROPERTY DESCRIPTION

Big Sky Ranch is the spread away from it all with those big sky views. Pulling through the gate offers the first glimpse of the meticulously maintained details and pride of ownership at ever corner. Highly productive improved pasture even without fertilizer will yield multiple cuttings a year. However, this ranch is so much more. Great recreational potential if afforded, whether fishing in the pond or seeking to take a deer, its your choice how to spend your time. The metal building has been created with homesteaders in mind. Ready to be converted into living space or used as a base of operations for ranching activities, concrete floors, electricity, and rainwater harvesting that will sustain continued use provide the opportunity to make this place your own. The beauty and dynamic qualities of the orchard, improved pasture, picturesque pond, tree lined fences and those big skies have to be seen to be believed.