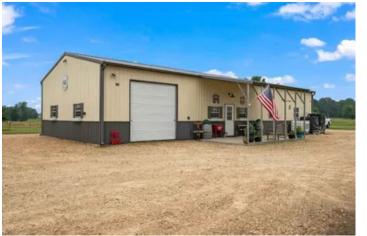

### PROPERTY DESCRIPTION

Big Sky Ranch is the spread away from it all with those big sky views. Pulling through the gate offers the first glimpse of the meticulously maintained details and pride of ownership at ever corner. Highly productive improved pasture even without fertilizer will yield multiple cuttings a year. However, this ranch is so much more. Great recreational potential if afforded, whether fishing in the pond or seeking to take a deer, its your choice how to spend your time. The metal building has been created with homesteaders in mind. Ready to be converted into living space or used as a base of operations for ranching activities, concrete floors, electricity, and rainwater harvesting that will sustain continued use provide the opportunity to make this place your own. The beauty and dynamic qualities of the orchard, improved pasture, picturesque pond, tree lined fences and those big skies have to be seen to be believed.