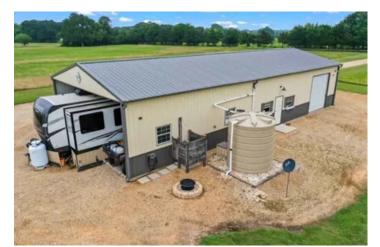

### PROPERTY DESCRIPTION

Big Sky Ranch is the spread away from it all with those big sky views. Pulling through the gate offers the first glimpse of the meticulously maintained details and pride of ownership at ever corner. Highly productive improved pasture even without fertilizer will yield multiple cuttings a year. However, this ranch is so much more. Great recreational potential if afforded, whether fishing in the pond or seeking to take a deer, its your choice how to spend your time. The metal building has been created with homesteaders in mind. Ready to be converted into living space or used as a base of operations for ranching activities, concrete floors, electricity, and rainwater harvesting that will sustain continued use provide the opportunity to make this place your own. The beauty and dynamic qualities of the orchard, improved pasture, picturesque pond, tree lined fences and those big skies have to be seen to be believed.