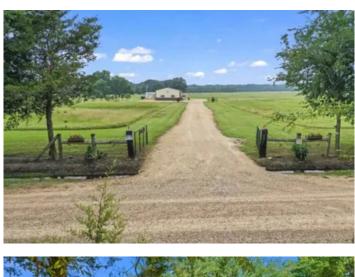

### PROPERTY DESCRIPTION

Big Sky Ranch is the spread away from it all with those big sky views. Pulling through the gate offers the first glimpse of the meticulously maintained details and pride of ownership at ever corner. Highly productive improved pasture even without fertilizer will yield multiple cuttings a year. However, this ranch is so much more. Great recreational potential if afforded, whether fishing in the pond or seeking to take a deer, its your choice how to spend your time. The metal building has been created with homesteaders in mind. Ready to be converted into living space or used as a base of operations for ranching activities, concrete floors, electricity, and rainwater harvesting that will sustain continued use provide the opportunity to make this place your own. The beauty and dynamic qualities of the orchard, improved pasture, picturesque pond, tree lined fences and those big skies have to be seen to be believed.