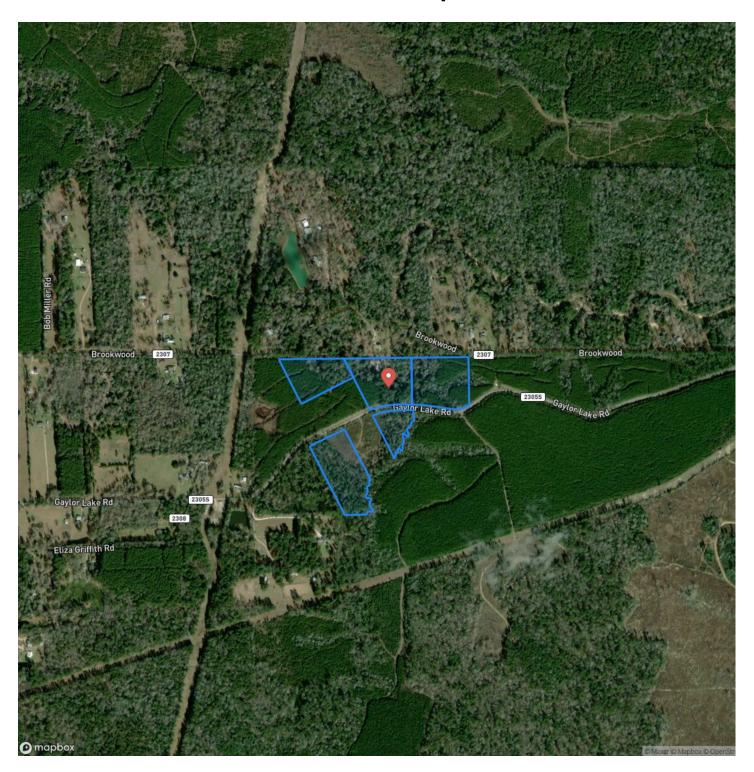

0

Price

\$68,028

### **Property Website**

https://homelandprop.com/property/2-6-acres-gaylor-creek-t-20-liberty-texas/73509/









#### **PROPERTY DESCRIPTION**

Escape the hustle and bustle of city living for the freedom and convenience of modern country living with Gaylor Creek. This rural community of single-family home sites ranging from 2 acres to 8 acres is perfect to customize your dream property. Gaylor Creek is just minutes away from neighboring towns, within commuting distance to Houston, and located in the desirable Tarkington Independent School District. Fronts a paved, county-maintained road with overhead power availability.



### 2.6 Acres | Gaylor Creek | T-20 Macedonia, TX / Liberty County





### **Locator Map**





### **Locator Map**





## **Satellite Map**





# 2.6 Acres | Gaylor Creek | T-20 Macedonia, TX / Liberty County

## LISTING REPRESENTATIVE For more information contact:



Representative

Andy Flack

Mobile

(936) 295-2500

Email

agents@homelandprop.com

**Address** 

1600 Normal Park Dr

City / State / Zip

Huntsville, TX 77340

| <u>NOTES</u> |  |      |  |
|--------------|--|------|--|
|              |  |      |  |
|              |  |      |  |
|              |  |      |  |
|              |  |      |  |
|              |  |      |  |
|              |  |      |  |
|              |  |      |  |
|              |  |      |  |
|              |  |      |  |
|              |  |      |  |
|              |  |      |  |
|              |  |      |  |
|              |  |      |  |
|              |  |      |  |
|              |  |      |  |