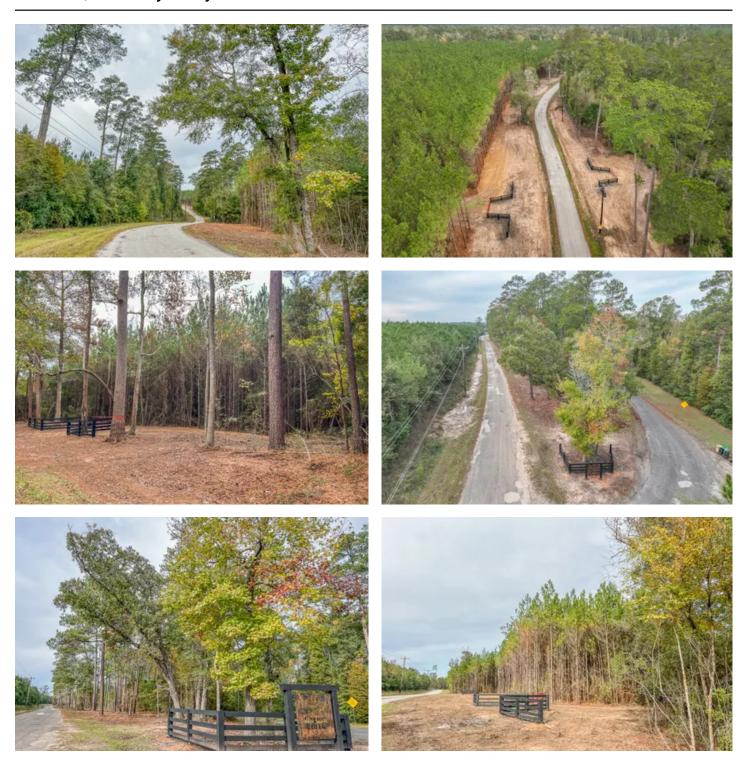

#### **PROPERTY DESCRIPTION**

Escape the hustle and bustle of city living for the freedom and convenience of modern country living with Gaylor Creek. This rural community of single-family home sites ranging from 2 acres to 8 acres is perfect to customize your dream property. Gaylor Creek is just minutes away from neighboring towns, within commuting distance to Houston, and located in the desirable Tarkington Independent School District. Fronts a paved, county-maintained road with overhead power availability.