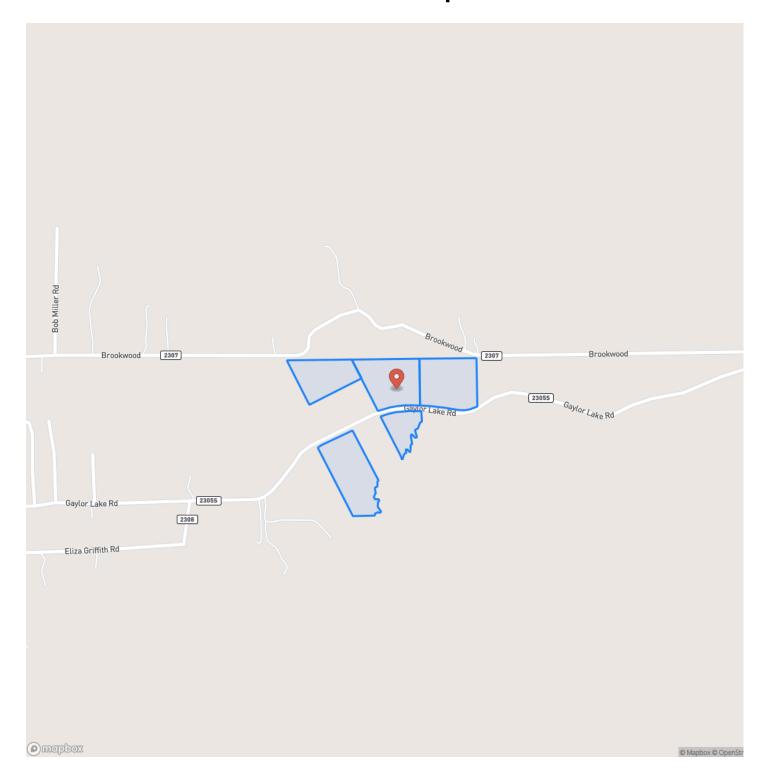

/ Longitude

30.280914 / -94.876451

Acreage

2.630

Price

\$68,028

### **Property Website**

https://homelandprop.com/property/2-6-acres-gaylor-creek-t-20-liberty-texas/73509/









#### **PROPERTY DESCRIPTION**

Escape the hustle and bustle of city living for the freedom and convenience of modern country living with Gaylor Creek. This rural community of single-family home sites ranging from 2 acres to 8 acres is perfect to customize your dream property. Gaylor Creek is just minutes away from neighboring towns, within commuting distance to Houston, and located in the desirable Tarkington Independent School District. Fronts a paved, county-maintained road with overhead power availability.



### 2.6 Acres | Gaylor Creek | T-20 Macedonia, TX / Liberty County





### **Locator Map**





### **Locator Map**





## **Satellite Map**





# 2.6 Acres | Gaylor Creek | T-20 Macedonia, TX / Liberty County

## LISTING REPRESENTATIVE For more information contact:



Representative

Andy Flack

Mobile

(936) 295-2500

Email

agents@homelandprop.com

**Address** 

1600 Normal Park Dr

City / State / Zip

Huntsville, TX 77340

| <u>NOTES</u> |  |      |  |
|--------------|--|------|--|
|              |  |      |  |
|              |  |      |  |
|              |  |      |  |
|              |  |      |  |
|              |  |      |  |
|              |  |      |  |
|              |  |      |  |
|              |  |      |  |
|              |  |      |  |
|              |  |      |  |
|              |  |      |  |
|              |  |      |  |
|              |  |      |  |
|