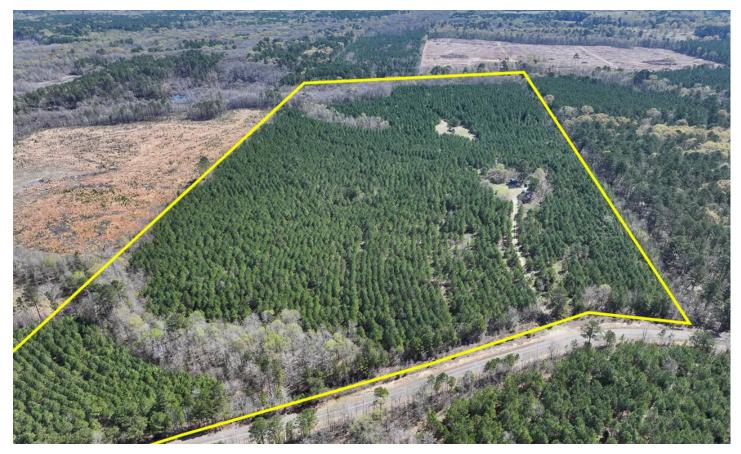

### **PROPERTY DESCRIPTION**

This first time open market offering is situated in the quiet village of Rodessa, Caddo Parish, Louisiana. Historically managed timber tracts currently planted in varying ages of pre-merchantable pine plantations (2014-2016). Attractive size and shaped tracts offer high recreational/residential value and privacy. Tracts vary in size from 8 to 81 acres. Easily accessed from low traffic blacktop roads. Good topography and drainage. Located close to the borders of Texas, Louisiana and Arkansas. Electricity available along United Gas Road 1 and Rodessa State Line Road (LA 168/CR 4561).