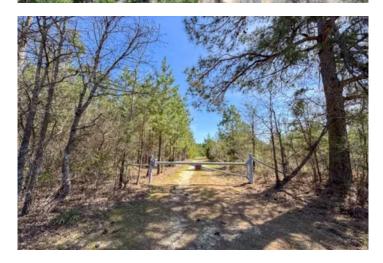

### **PROPERTY DESCRIPTION**

This first time open market offering is situated in the quiet village of Rodessa, Caddo Parish, Louisiana. Historically managed timber tracts currently planted in varying ages of pre-merchantable pine plantations (2014-2016). Attractive size and shaped tracts offer high recreational/residential value and privacy. Tracts vary in size from 8 to 81 acres. Easily accessed from low traffic blacktop roads. Good topography and drainage. Located close to the borders of Texas, Louisiana and Arkansas. Electricity available along United Gas Road 1 and Rodessa State Line Road (LA 168/CR 4561).