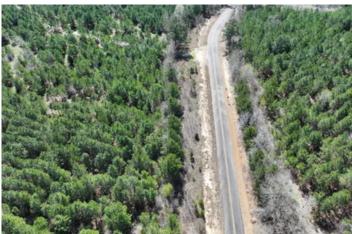

### **PROPERTY DESCRIPTION**

This first time open market offering is situated in the quiet village of Rodessa, Caddo Parish, Louisiana. Historically managed timber tracts currently planted in varying ages of pre-merchantable pine plantations (2014-2016). Attractive size and shaped tracts offer high recreational/residential value and privacy. Tracts vary in size from 8 to 81 acres. Easily accessed from low traffic blacktop roads. Good topography and drainage. Located close to the borders of Texas, Louisiana and Arkansas. Electricity available along United Gas Road 1 and Rodessa State Line Road (LA 168/CR 4561).