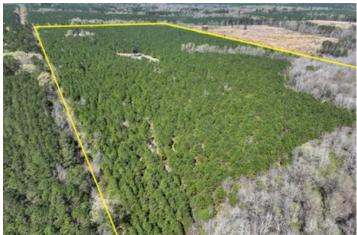

### **PROPERTY DESCRIPTION**

This first time open market offering is situated in the quiet village of Rodessa, Caddo Parish, Louisiana. Historically managed timber tracts currently planted in varying ages of pre-merchantable pine plantations (2014-2016). Attractive size and shaped tracts offer high recreational/residential value and privacy. Tracts vary in size from 8 to 81 acres. Easily accessed from low traffic blacktop roads. Good topography and drainage. Located close to the borders of Texas, Louisiana and Arkansas. Electricity available along United Gas Road 1 and Rodessa State Line Road (LA 168/CR 4561).