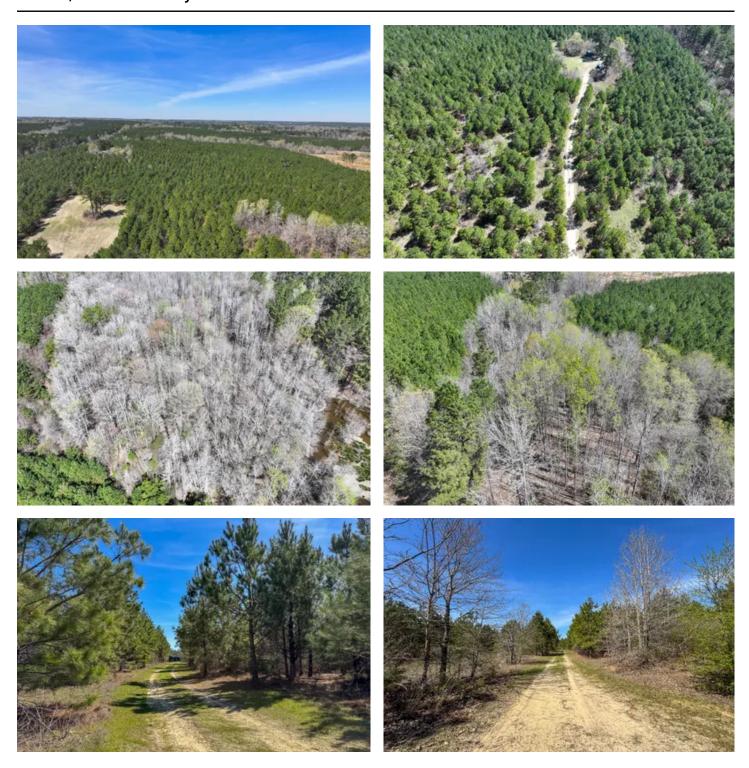

### **PROPERTY DESCRIPTION**

This first time open market offering is situated in the quiet village of Rodessa, Caddo Parish, Louisiana. Historically managed timber tracts currently planted in varying ages of pre-merchantable pine plantations (2014-2016). Attractive size and shaped tracts offer high recreational/residential value and privacy. Tracts vary in size from 8 to 81 acres. Easily accessed from low traffic blacktop roads. Good topography and drainage. Located close to the borders of Texas, Louisiana and Arkansas. Electricity available along United Gas Road 1 and Rodessa State Line Road (LA 168/CR 4561).