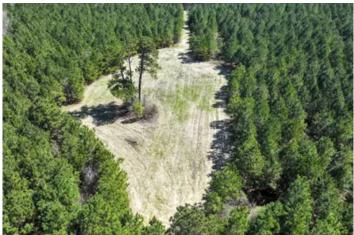

### **PROPERTY DESCRIPTION**

This first time open market offering is situated in the quiet village of Rodessa, Caddo Parish, Louisiana. Historically managed timber tracts currently planted in varying ages of pre-merchantable pine plantations (2014-2016). Attractive size and shaped tracts offer high recreational/residential value and privacy. Tracts vary in size from 8 to 81 acres. Easily accessed from low traffic blacktop roads. Good topography and drainage. Located close to the borders of Texas, Louisiana and Arkansas. Electricity available along United Gas Road 1 and Rodessa State Line Road (LA 168/CR 4561).