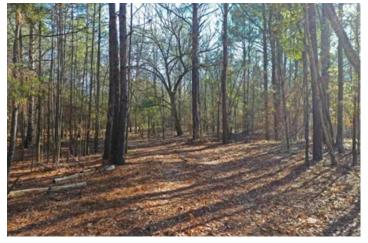

#### **PROPERTY DESCRIPTION**

The Luxipallila Getaway is situated just outside Columbus in Lowndes County, Mississippi. This 24+/—acre tract has approximately 900 feet of frontage on the Luxapallila Creek and comprises mixed pine and hardwood timber. This property is perfect for outdoor enthusiasts who also like the luxury of town amenities nearby! Enjoy year-round outdoor recreation opportunities on the creek's bank, camping during the summer, or hunting turkeys or deer in spring, fall, and winter! For more information or to schedule a visit, call Associate Broker Tyler Alldread today!