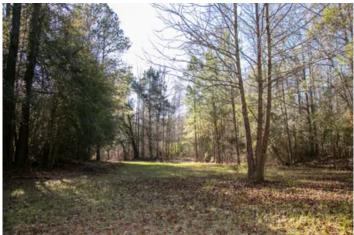

#### **PROPERTY DESCRIPTION**

The Luxipallila Getaway is situated just outside Columbus in Lowndes County, Mississippi. This 24+/—acre tract has approximately 900 feet of frontage on the Luxapallila Creek and comprises mixed pine and hardwood timber. This property is perfect for outdoor enthusiasts who also like the luxury of town amenities nearby! Enjoy year-round outdoor recreation opportunities on the creek's bank, camping during the summer, or hunting turkeys or deer in spring, fall, and winter! For more information or to schedule a visit, call Associate Broker Tyler Alldread today!