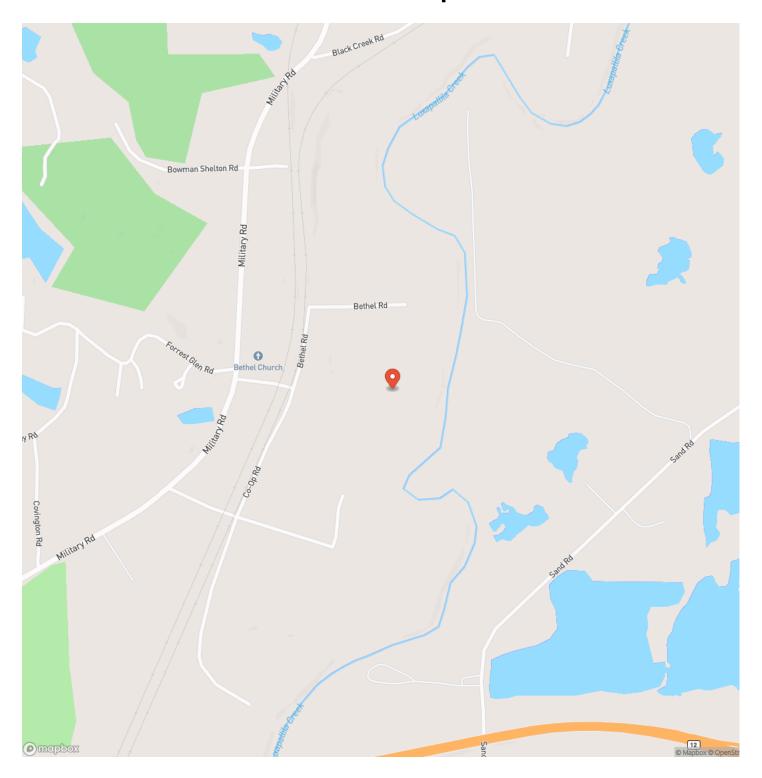

/ Longitude

33.5306 / -88.3885

Acreage

24

Price

\$120,000

**Property Website** 

https://swapaland.com/property/the-luxapalila-getaway-lowndes-mississippi/70578/









#### **PROPERTY DESCRIPTION**

The Luxipallila Getaway is situated just outside Columbus in Lowndes County, Mississippi. This 24+/—acre tract has approximately 900 feet of frontage on the Luxapallila Creek and comprises mixed pine and hardwood timber. This property is perfect for outdoor enthusiasts who also like the luxury of town amenities nearby! Enjoy year-round outdoor recreation opportunities on the creek's bank, camping during the summer, or hunting turkeys or deer in spring, fall, and winter! For more information or to schedule a visit, call Associate Broker Tyler Alldread today!







### **Locator Map**





### **Locator Map**





### **Satellite Map**





## LISTING REPRESENTATIVE For more information contact:



### Representative

Tyler Alldread

### Mobile

(662) 230-7322

#### Email

Tyler.Alldread@swapaland.com

#### **Address**

City / State / Zip

| <u>NOTES</u> |  |   |
|--------------|--|---|
|              |  |   |
|              |  | _ |
|              |  |   |
|              |  |   |
|              |  |   |
|              |  |   |
|              |  |   |
|              |  |   |
|              |  |   |
|              |  |   |
|              |  |   |
|              |  |   |
|              |  |   |



| <u>NOTES</u> |  |  |
|--------------|--|--|
|              |  |  |
|              |  |  |
|              |  |  |
|              |  |  |
|              |  |  |
|              |