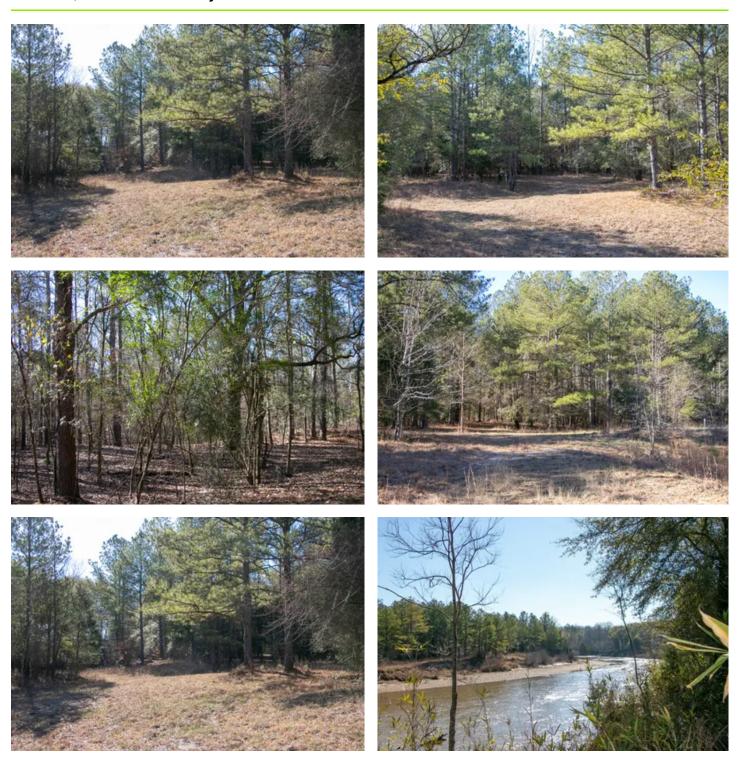

#### **PROPERTY DESCRIPTION**

The Luxipallila Getaway is situated just outside Columbus in Lowndes County, Mississippi. This 24+/—acre tract has approximately 900 feet of frontage on the Luxapallila Creek and comprises mixed pine and hardwood timber. This property is perfect for outdoor enthusiasts who also like the luxury of town amenities nearby! Enjoy year-round outdoor recreation opportunities on the creek's bank, camping during the summer, or hunting turkeys or deer in spring, fall, and winter! For more information or to schedule a visit, call Associate Broker Tyler Alldread today!