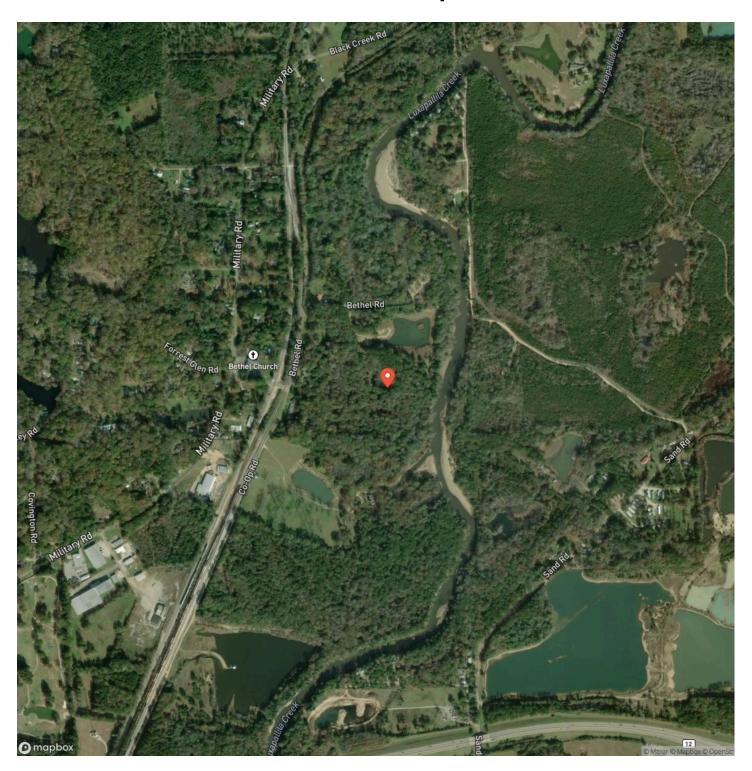

\$120,000

**Property Website** 

https://swapaland.com/property/the-luxapalila-getaway-lowndes-mississippi/70578/









#### **PROPERTY DESCRIPTION**

The Luxipallila Getaway is situated just outside Columbus in Lowndes County, Mississippi. This 24+/—acre tract has approximately 900 feet of frontage on the Luxapallila Creek and comprises mixed pine and hardwood timber. This property is perfect for outdoor enthusiasts who also like the luxury of town amenities nearby! Enjoy year-round outdoor recreation opportunities on the creek's bank, camping during the summer, or hunting turkeys or deer in spring, fall, and winter! For more information or to schedule a visit, call Associate Broker Tyler Alldread today!







### **Locator Map**





### **Locator Map**





### **Satellite Map**





## LISTING REPRESENTATIVE For more information contact:



### Representative

Tyler Alldread

### Mobile

(662) 230-7322

#### Email

Tyler.Alldread@swapaland.com

#### **Address**

City / State / Zip

| <u>NOTES</u> |  |   |
|--------------|--|---|
|              |  |   |
|              |  | _ |
|              |  |   |
|              |  |   |
|              |  |   |
|              |  |   |
|              |  |   |
|              |  |   |
|              |  |   |
|              |  |   |
|              |  |   |
|              |  |   |
|              |  |   |



| <u>NOTES</u> |  |  |
|--------------|--|--|
|              |  |  |
|              |  |  |
|              |  |  |
|              |  |  |
|              |  |  |
|              |  |  |
|              |  |  |
|              |  |  |