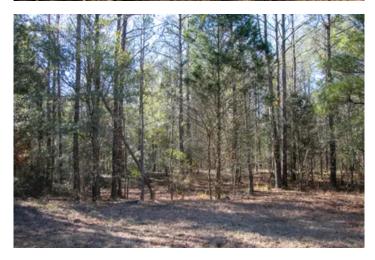

#### **PROPERTY DESCRIPTION**

The Luxipallila Getaway is situated just outside Columbus in Lowndes County, Mississippi. This 24+/—acre tract has approximately 900 feet of frontage on the Luxapallila Creek and comprises mixed pine and hardwood timber. This property is perfect for outdoor enthusiasts who also like the luxury of town amenities nearby! Enjoy year-round outdoor recreation opportunities on the creek's bank, camping during the summer, or hunting turkeys or deer in spring, fall, and winter! For more information or to schedule a visit, call Associate Broker Tyler Alldread today!