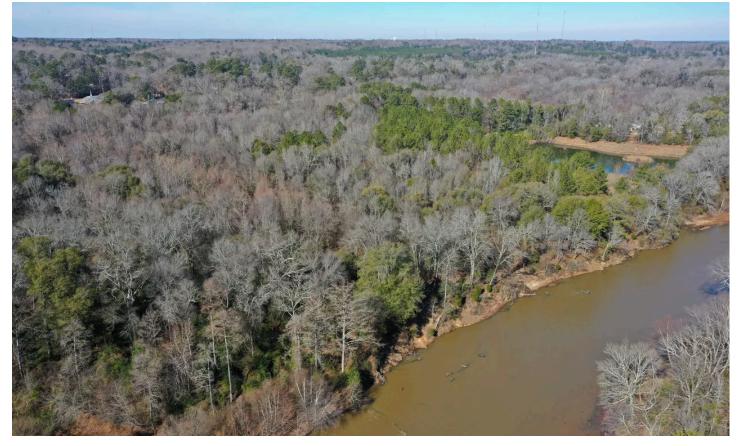

#### **PROPERTY DESCRIPTION**

The Luxipallila Getaway is situated just outside Columbus in Lowndes County, Mississippi. This 24+/—acre tract has approximately 900 feet of frontage on the Luxapallila Creek and comprises mixed pine and hardwood timber. This property is perfect for outdoor enthusiasts who also like the luxury of town amenities nearby! Enjoy year-round outdoor recreation opportunities on the creek's bank, camping during the summer, or hunting turkeys or deer in spring, fall, and winter! For more information or to schedule a visit, call Associate Broker Tyler Alldread today!