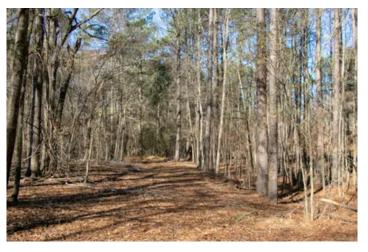

#### **PROPERTY DESCRIPTION**

The Luxipallila Getaway is situated just outside Columbus in Lowndes County, Mississippi. This 24+/—acre tract has approximately 900 feet of frontage on the Luxapallila Creek and comprises mixed pine and hardwood timber. This property is perfect for outdoor enthusiasts who also like the luxury of town amenities nearby! Enjoy year-round outdoor recreation opportunities on the creek's bank, camping during the summer, or hunting turkeys or deer in spring, fall, and winter! For more information or to schedule a visit, call Associate Broker Tyler Alldread today!